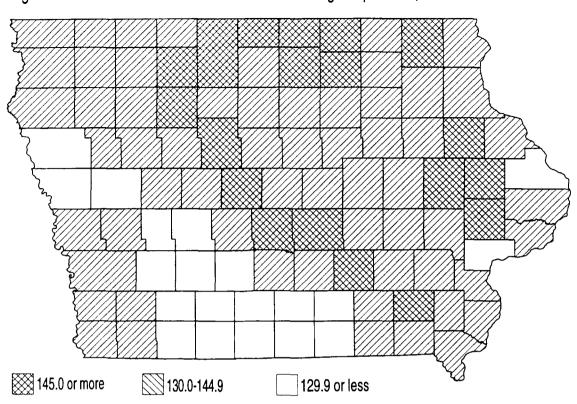

Room 833, 210 Walnut, Des Moines, IA 50309; 515-284-4340). Data for the years 1990-1997 are available on one page per crop per year. For earlier periods, request IOWA CROP COUNTY ESTIMATES: HISTORICAL SERIES: 1975-1989 (\$4.00; make checks payable to the Iowa Department of Agriculture). Historical data from 1950-1977 are available as well, although the original publication is out of print. Some libraries have a copy, and one is available through loan from Iowa Agricultural Statistics. These publications also include data on the number of farms, acres of land in farms, and average farm size in acres.

Figure 1. Estimated acres of corn and soybeans harvested for grain in Iowa, 1977-1997.



Figure 2. Estimated bushels of corn and soybeans harvested for grain per acre in lowa, 1977-1997.





Figure 3. Estimated bushels of corn harvested for grain per acre, 1997.

Figure 4. Estimated bushels of soybeans per acre, 1997.



### Vehicles Registered in Iowa's Counties: 1987-1997

Willis Goudy, Iowa State University Sandra Charvat Burke, Iowa State University

The lowa Department of Transportation is charged with keeping records of vehicles registered in the State of lowa. The two categories with the greatest numbers of vehicles are those for autos (Table 1) (60.2% of all registered) and trucks (Table 2) (23.3% of all registered) in 1997. The total number of vehicles listed for the state was 3,421,633 in 1997, an increase of 237,511 from the 3,184,122 reported in 1987 (Table 3). The total includes buses, motor homes, motorcycles, mopeds, semi-trailers, regular trailers, truck trac