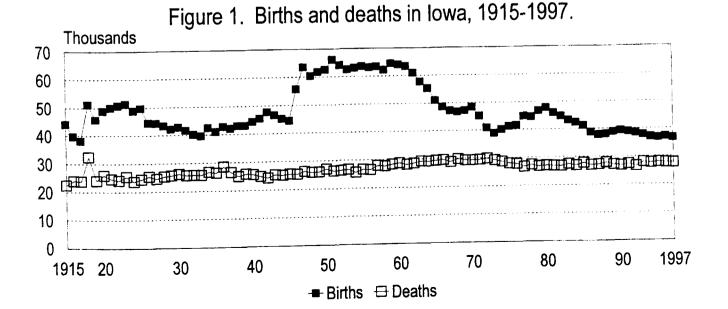

t, Monona, Page, Ringgold, Sac, and Taylor in addition to Wayne reported more deaths than births in at least 14 of the 21 years.

## **Concluding Comments**

While the number of deaths in lowa has changed relatively little through the 1980s and 1990s, births declined substantially. In the late 1970s and early 1980s, the state and nearly all counties had more births than deaths. Beginning in 1994, however, at least 4 of every 10 counties experienced more deaths than births. These trends suggest that many counties will continue to have difficulty adding to their populations through natural events.

Note: See an annual publication called VITAL STATISTICS OF IOWA for more detailed data on births and deaths (Iowa Department of Public Health, Lucas State Office Building, Des Moines, IA 50319).



Figure 2. Natural change, 1997.



Figure 3. Number of counties with natural decrease in lowa, 1977-1997.



# Estimated Birth and Death Rates in Iowa's Counties: 1977-1997

Willis Goudy, Iowa State University Sandra Charvat Burke, Iowa State University

Trends in birth and death rates provide indications of basic changes in the population. Differences across geographical units such as states or counties are enhanced when rates are compared. Such rates are calculated by dividing the number of births or deaths by the total population. The result is multiplied by 1,000. Thus, the rates reported in Tables 1 and 2 should be interpreted as the number of births or deaths per 1,000 residents. These are called crude rates because they are not adjusted by age (for deaths) or by the number of wome