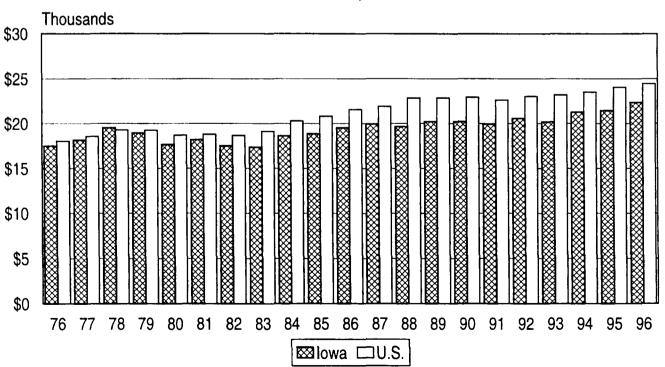

much less dramatic than those for the unadjusted figures. The adjusted numbers, however, represent real gains in buying power after the effect of inflation was removed.

When income in 1986 is adjusted for inflation that occurred from that year to 1996, the increase is \$2,813 (+14.4%) (Table 3). Ninety-two counties noted adjusted figures higher in 1996 than in 1986, indicating that buying power had increased in the majority of counties. Similar results generally occur when the 1991-1996 period is examined, when 97 counties had higher adjusted per capita income in 1996 than in 1991.



Figure 1. Per capita income, 1996.

Figure 2. Per capita income in Iowa and the United States, 1976-1996.



Figure 3. Adjusted per capita income (in 1996 dollars) in Iowa and the United States, 1976-1996.



# Personal Income in Iowa's Counties:

### 1986-1996

Sandra Charvat Burke, Iowa State University Willis Goudy, Iowa State University Margaret Hanson, Iowa State University Mark Imerman, Iowa State University

Information related to selected categories of income is estimated annually by the Bureau of Economic Analysis of the U.S. Department of Commerce. Four categories are included in this report. Nonfarm earnings include any income from wages, salaries, and self-employment received from other than farming activities. The second category consists of farm earnings, which refer to wages, salaries, and self-employment earnings received in farming activities. Dividends, interest, and rent constitute the third category. The fourth category includes transfer payments, with Social Security and