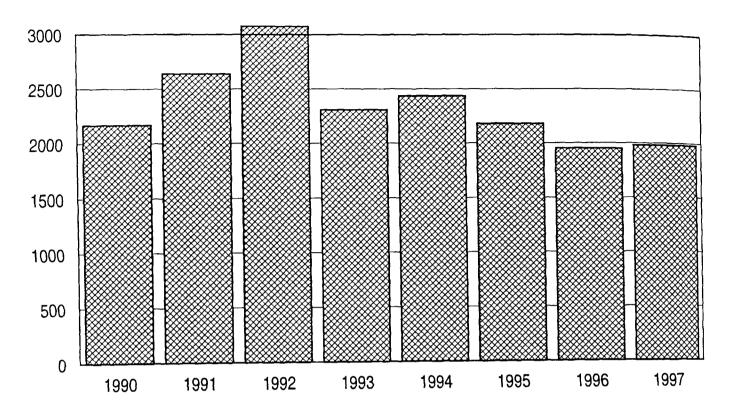

|      | 13    | 5    | 2     | 8    | 11    |            | 7           | <b>;</b> |      | 4   | 4      |      | 1    | 1     | 0<br>h | 1     | 5              |    |
| Worth         |      | 16   | 3     | 2    | 2     | . b  | ) 4   |            | 3           | 3        |      | 6   | 0      |      | 0    | 0     | .b     | 0     | 0              |    |
| Wright        |      |      | 49    | 38   | 12    | 6    | 16    | <b>i</b> : | 12          | 3        |      | 10  | 4      |      | 1    | 1     | 2      | 4     | 3              | _  |
| State of Iowa |      |      | 07.17 | 74 2 | 146 1 | 971  | 2507  | 218        | 81 188      | <br>)    |      | 252 | 252    | 31   | 6 3  | 87    | 333    | 568   | 455            |    |

Figure 1. Farm-related injuries in Iowa, 1990-1997.



Figure 2. Farm-related fatalities in Iowa, 1990-1997.



## Marriages and Dissolutions in Iowa's Counties: 1977-1997

Sandra Charvat Burke, Iowa State University Willis Goudy, Iowa State University Michael Dare, Iowa Department of Public Health

Marriages and dissolutions for lowa and its counties are recorded annually by the lowa Department of Public Health. Both marriages and dissolutions are counted according to the county in which they occur. Dissolutions are, for the most part, divorces, although annulments also are included.

## **Marriages**

lowa recorded 21,909 marriages in 1997, 802 fewer than in 1996 (Table 1, Figure 1). This was the 14th time since 1977 that there had been a decrease in marriages over the previous year; declines occurred each year from 1978 to 1981, 1982 to 1