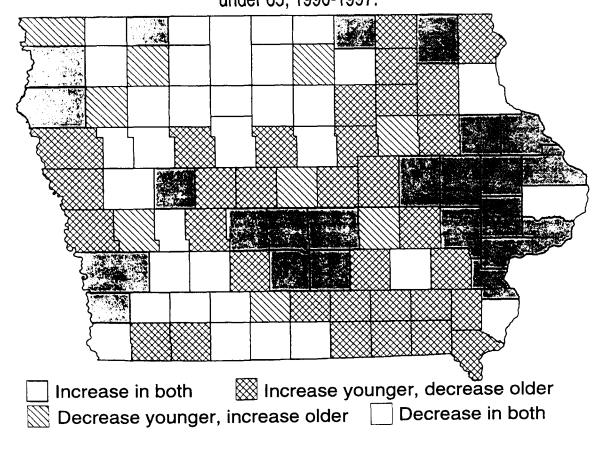

|
| Woodbury      | 14064          | 14429           | -365              | -2.5               | 88028          | 83847           | 4181      | 5.0               |
| Worth         | 1513           | 1667            | -154              | -9.2               | 6251           | 6324            | -73       | -1.2              |
| Wright        | 3101           | 3151            | -50               | -1.6               | 11077          | 11118           | ~41       | -0.4              |
| State of Iowa | 429268         | 425308          | 3960              | 0.9                | 2423155        | 2351523         | 71632     | 3.0               |



Figure 1. Estimated change in number aged 65 or older, 1990-1997.

Figure 2. Estimated change in number aged 65 or older and under 65, 1990-1997.



## **Projected Population in Selected Age Categories**

in Iowa's Counties: 2000-2020

Willis Goudy, Iowa State University Margaret Hanson, Iowa State University Sandra Charvat Burke, Iowa State University

The numbers of lowans in various age groups are projected to change in coming decades, according to information obtained by the State of Iowa from Woods and Poole Economics, Inc. (1794 Columbia Road, NW; Washington, DC 20009). Economic models drive this set of projections, with employment statistics acting as a key determinant of the figures. Woods and Poole update their projections annually; these were released in 1998 for the 2000-2020 period. For this report, age is divided into three broad categories: 19 or younger, 20-64, and 65 or older.

#### Potential Changes in the State

Num