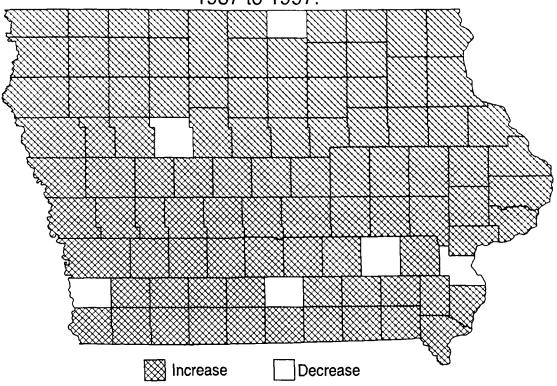

### 1990-1997 Population Change

Forty-nine counties were estimated to have gained residents between 1990 and 1997 (Figure 1), with increases greater than 1,000 in 18 of these 49. The gains of 27,092 in Polk and 12,937 in Linn were the only ones exceeding 10,000; Dallas, Johnson, and Scott each increased by at least 5,000 residents. Twenty-two of the 49 counties with gains grew by fewer than 500 inhabitants.

Declines occurred in 50 counties, although only in Black Hawk and Webster were the decreases greater than 1,000. Audubon, Cherokee, Clinton, Emmet, Floyd, Hardin, Hancock, Kossuth, O'Brien, Palo Alto, and Pocahontas noted declines of at least 500, while the remaining 37 had decreases of less than 500.

lowa's relatively slow rate of growth (2.7%) is reflected in county figures as well (Figure 2); 54 of the 99 counties increased (23) or decreased (31) by less than 3 percent in the 1990-1997 period. Twelve counties (Benton, Dallas, Dickinson, Iowa, Johnson, Linn, Madison, Mills, Plymouth, Polk, Warren, Washington) grew by 5 percent or more; Dallas was the only county that gained at least 20 percent. Six (Adams, Audubon, Emmet, Ida, Palo Alto, Pocahontas) declined by at least 5 percent from 1990 to 1997.