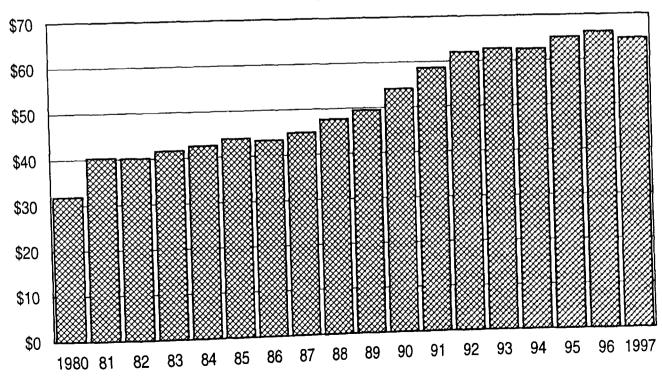

s and income would need to be incorporated to better understand these variations.

Change in the number of recipients has a significant impact on change in adjusted total benefits. Changes in recipients and in benefits between 1987 and 1997 were in the same direction (both up or both down) and of similar magnitude in all but four counties (Table 6). Three of these four (Marshall, Story, Winnebago) reported decreases in recipients but increases in adjusted total annual benefits, while Fremont had a slight increase in recipients and a decline in adjusted total benefits.

Figure 1. Average number of persons receiving food stamps in Iowa, 1980-1997.



Figure 2. Percent receiving food stamps, 1997.







Figure 4. Average monthly food stamp benefits (in \$) per recipient in lowa, 1980-1997.



\$70.00 or more \$60.00-\$69.99 \$59.99 or less

Figure 5. Average monthly food stamp benefit per recipient, 1997.

# Medical Assistance Provided Under Title XIX of the Social Security Act in Iowa's Counties: 1987-1997

Sandra Charvat Burke, Iowa State University
Margaret Hanson, Iowa State University
Willis Goudy, Iowa State University
Catherine Huberty, Iowa State University
Kathryn Goudy, Iowa State University
Lola Mae Baldwin, Iowa Department of Human Services

Medical assistance is provided to lowans under Title XIX of the Social Security Act. Assistance is provided in a variety of areas, including in- and outpatient hospital services, skilled and intermediate care nursing facilities, and physician, clinic, laboratory, ambulance, and home health services, among others. For the most