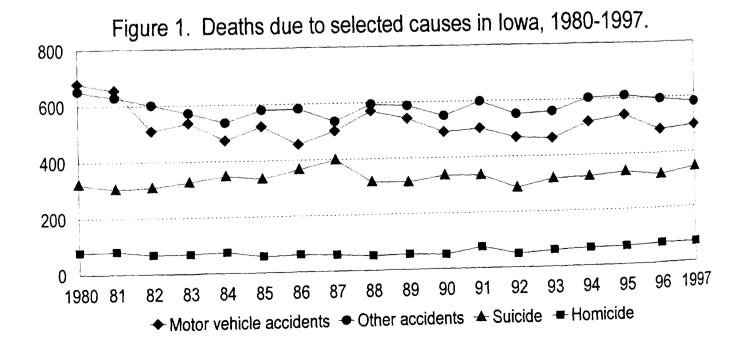

d Clayton and Polk each had two. Eighteen other counties each had one. In the 18 years noted in Table 5, only Black Hawk, Dubuque, Linn, Polk, and Scott averaged at least one teenage suicide per year (total of 18 or more suicides). Cerro Gordo, Clinton, Des Moines, Johnson, Muscatine, Pottawattamie, Story, Wapello, Warren, and Woodbury were the only others with at least 10 suicides committed by teenagers from 1980 through 1997. No such deaths were recorded in Butler, Cass, Chickasaw, Davis, Fremont, Howard, Iowa, Lucas, Monona, Montgomery, O'Brien, Osceola, Van Buren, and Wayne counties during that period.

Note: See an annual publication called VITAL STATISTICS OF IOWA for more detailed data on deaths (lowa Department of Public Health, Lucas State Office Building, Des Moines, IA 50319).



# Injuries and Fatalities on Farms in Iowa's Counties: 1990-1997

Willis Goudy, Iowa State University
Ma En-hua, Iowa State University
Liu Dong Wang, Iowa State University
Sandra Charvat Burke, Iowa State University
Mary Harlan, Iowa Department of Public Health
Dale Anthony, Iowa Department of Public Health

Information on injuries and fatalities occurring on lowa's farms is collected annually by the Iowa Department of Public Health through its Sentinel Project Researching Agricultural Injury Notification Systems. The first year for which data were gathered was 1990.

## Injuries on Farms

In 1997, 1,980 farm-related injuries occurred in lowa (Table 1). The number of injuries increased between 1990-1992, 1993-1994, and 1996-1997; declines occurred between 1992-1993 and 1994-1996 (Figure