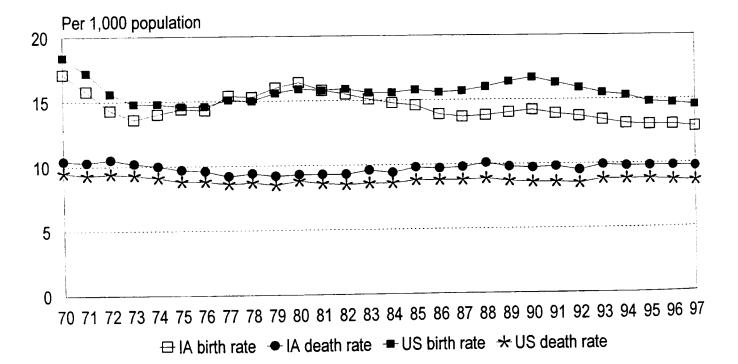

n figures used to generate the rates for 1977-1979, 1981-1989, and 1991-1997 are estimates, the birth and death rates reported must be treated as estimates as well. Additional information on births and deaths is reported annually in VITAL STATISTICS FOR IOWA (Iowa Department of Public Health, Lucas State Office Building, Des Moines, IA 50319). Data on birth and death rates for the states and the nation also are available annually; the most recent publication is "Annual Summary of Births, Marriages, Divorces, and Deaths: United States, 1997," MONTHLY VITAL STATISTICS REPORT, which is published by the National Center for Health Statistics (U.S. Department of Health and Human Services, 3700 East-West Highway, Hyattsville, MD 20782).

Figure 1. Iowa and U.S. birth and death rates, 1970-1997.



## Births and Deaths in Selected Subdivisions in Iowa's Counties: 1992-1997

Willis Goudy, Iowa State University Sandra Charvat Burke, Iowa State University Michael Dare, Iowa Department of Public Health Sharon Whetstone, Iowa State University

In addition to reporting births and deaths for counties, the Iowa Department of Public Health lists them for incorporated places within counties and for the area outside the boundaries of such places. This section includes information for the years 1992 through 1997. Births are counted by the place of residence of the mother, which may not necessarily be the place in which the birth occurs. Similarly, deaths are reported by the place of residence of the deceased individual, although the death may have happened elsewhere.

Births and deaths are pro