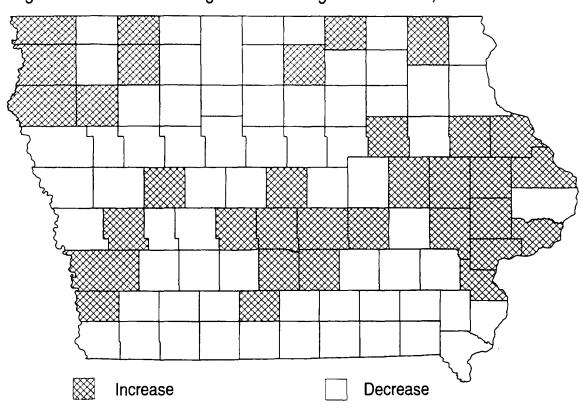

### 1990-1997 Population Change

Forty-nine counties were estimated to have gained residents between 1990 and 1997 (Figure 1), with increases greater than 1,000 in 18 of these 49. The gains of 27,092 in Polk and 12,937 in Linn were the only ones exceeding 10,000; Dallas, Johnson, and Scott each increased by at least 5,000 residents. Twenty-two of the 49 counties with gains grew by fewer than 500 inhabitants.

Declines occurred in 50 counties, although only in Black Hawk and Webster were the decreases greater than 1,000. Audubon, Cherokee, Clinton, Emmet, Floyd, Hardin, Hancock, Kossuth, O'Brien, Palo Alto, and Pocahontas noted declines of at least 500, while the remaining 37 had decreases of less than 500.

Decreased

Figure 1. Population change, 1990-1997.

Figure 2. Percent population change, 1990-1997.

**◯** Increased