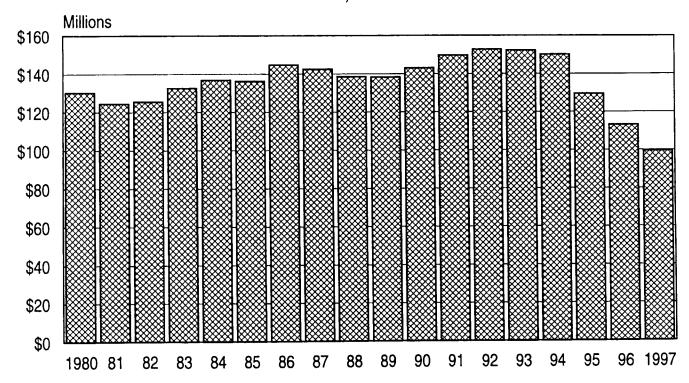

Table 1. Births and Deaths in Incorporated Places and the Balance of the County in Iowa's Counties, 1992-1997.

|                                          |          |         | Bir     | ths      |          | , <u>.</u> | <del></del> |          |           | Dea      | ths      | -       |             |
|------------------------------------------|----------|---------|---------|----------|----------|------------|-------------|----------|-----------|----------|----------|---------|-------------|
| County/Place/Balance                     | 1997     | 1996    | 1995    | 1994     | 1993     | 1992       |             | 1997     | 1996      | 1995     | 1994     | 1993    | 1992        |
| Adair County                             | 68       | 61      | 80      | 93       | 74       | 105        |             | 117      | 135       | 111      | 127      | 122     | 107         |
| Adair (part)                             | 8        | 10      | 12      | 9        | 11       | 3          |             | 6        | 10        | 11       | 12       | 10      | 10          |
| Bridgewater                              | 4        | 0       | 1       | 3        | 1        | 2          |             | 4        | 4         | 8        | 6        | 6       | 2           |
| Casey (part)                             | 1        | 0       | 1       | 0        | 0        | 0          |             | 1        | 1         | 0        | 1        | 0       | 1           |
| Fontanelle                               | 5        | 7       | 5       | 6        | 9        | 8          |             | 17       | 25        | 18<br>32 | 22<br>38 | 21      | 12<br>39    |
| Greenfield                               | 24       | 18      | 19      | 21<br>10 | 13       | 32<br>8    |             | 38<br>8  | 50<br>3   | 32<br>2  | 36<br>4  | 36<br>8 | 39<br>7     |
| Orient                                   | 4<br>0   | 4<br>2  | 3<br>1  | 4        | 2<br>3   | 6          |             | 22       | 20        | 17       | 18       | 17      | 15          |
| Stuart (part)<br>Balance of Adair County | 22       | 20      | 38      | 40       | 35       | 46         |             | 21       | 22        | 23       | 26       | 24      | 21          |
| Adams County                             | 33       | 48      | 36      | 64       | 51       | 41         |             | 56       | 55        | 75       | 66       | 61      | 56          |
| Carbon                                   | 0        | 0       | 0       | 0        | 0        | 0          |             | 0        | 1         | 0        | 1        | 2       | 0           |
| Corning                                  | 18       | 23      | 19      | 30       | 21       | 11         |             | 34       | 32        | 51       | 36       | 43      | 34          |
| Lenox (part)                             | 0        | 0       | 0       | 0        | 0        | 0          |             | 0        | 0         | 0        | 0        | 0       | 0           |
| Nodaway                                  | 1        | 4       | 1       | 1        | 1        | 1          |             | 0        | 1         | 3        | 2        | 0       | 1           |
| Prescott                                 | 3        | 1       | 0       | 7        | 5        | 0          |             | 3        | 3         | 3        | 5        | 3       | 0           |
| Balance of Adams County                  | 11       | 20      | 16      | 26       | 24       | 29         |             | 19       | 18        | 18       | 22       | 13      | 21          |
| Allamakee County                         | 165      | 173     | 157     | 158      | 176      | 199        |             | 155      | 165       | 167      | 167      | 171     | 179<br>4    |
| Harpers Ferry                            | 4        | 5       | 8       | 7        | 10       | 6          |             | 1<br>31  | 3<br>25   | 5<br>21  | 3<br>22  | 1<br>29 | 27          |
| Lansing                                  | 13       | 22      | 25      | 17       | 16       | 26         |             | 6        | 25<br>7   | 8        | 6        | 9       | 5           |
| New Albin                                | 11       | 9       | 13      | 9<br>18  | 11<br>24 | 14<br>16   |             | 22       | 27        | 25       | 27       | 32      | 26          |
| Postville (part)                         | 28<br>0  | 28<br>4 | 12<br>3 | 10<br>5  | 3        | 7          |             | 4        | 2         | 4        | 1        | 4       | 0           |
| Waterville                               | 46       | 54      | 55      | 57       | 62       | 62         |             | 65       | 75        | 71       | 71       | 67      | 74          |
| Waukon<br>Balance of Allamakee County    | 63       | 51      | 41      | 45       | 50       | 68         |             | 26       | 26        | 33       | 37       | 29      | 43          |
| Appanoose County                         | 141      | 168     | 147     | 152      | 164      | 174        |             | 186      | 194       | 190      | 189      | 200     | 173         |
| Centerville                              | 68       | 84      | 73      | 72       | 78       | 87         |             | 97       | 106       | 103      | 102      | 112     | 83          |
| Cincinnati                               | 3        | 7       | 6       | 3        | 5        | 10         |             | 5        | 5         | 4        | 4        | 4       | 3           |
| Exline                                   | 2        | 0       | 1       | 1        | 3        | 2          |             | 2        | 3         | 1        | 1        | 1       | 2           |
| Moravia                                  | 7        | 9       | 5       | 6        | 4        | 5          |             | 13       | 6         | 9        | 8        | 10      | 5           |
| Moulton                                  | 7        | 6       | 11      | 9        | 7        | 6          |             | 10       | 11        | 15       | 15       | 12      | 9           |
| Mystic                                   | 6        | 6       | 2       | 8        | 12       | 8          |             | 6        | 5         | 8        | 8        |         | 5<br>2      |
| Numa                                     | 1        | 0       | 1       | 2        | 2        | 0          |             | 0        | 1         | 4        | 0        | _       | 0           |
| Plano                                    | 0        | 1       | 0       | 0        | 1        | 1          |             | 2        | 2<br>1    | 1        | 2        | _       | 1           |
| Rathbun                                  | 0        | 0       | 0       | 0        | 0        | 0          |             | 1        | 0         | 0        | 0        |         | Ô           |
| Udell                                    | 0        | 0       | 0       | 2        | 1        | 0<br>3     |             | 3        | 0         | -        | 0        |         | 1           |
| Unionville                               | 0        | 1<br>54 | 1<br>47 | 1<br>48  | 51       | 52         |             | 47       | 54        | 43       | 48       |         | 62          |
| Balance of Appanoose County              | 47       | 54      | 47      | 40       | 31       | 32         |             |          |           |          | 100      | 107     | 110         |
| Audubon County                           | 82<br>33 |         |         |          | 72<br>34 | 70<br>22   |             | 64<br>25 | 100<br>56 |          |          |         |             |
| Audubon                                  | 1        |         |         |          |          |            |             | 3        | 0         | 2        | 2        | 3       |             |
| Brayton<br>Exira                         | 5        |         |         |          |          |            |             | 20       | 27        | 28       | 27       |         |             |
| Gray                                     | 1        | -       |         |          | 0        | 1          |             | 1        |           |          |          |         |             |
| Kimballton                               | 2        |         | 1       | 5        | 4        | 3          |             | 2        |           |          |          |         |             |
| Balance of Audubon County                | 40       | 29      | 39      | 45       | 26       | 39         |             | 13       | 11        | . 12     | 13       | 17      | 17          |
| Benton County                            | 281      | 264     |         |          |          |            |             | 229      |           |          |          |         | _           |
| Atkins                                   | 14       |         |         |          |          |            |             | 4        |           |          |          |         |             |
| Belle Plaine                             | 30       |         |         |          |          |            |             | 47       |           |          |          | -       |             |
| Blairstown                               | 4        |         |         |          |          |            |             | 12<br>3  |           |          |          |         |             |
| Garrison                                 | 5        |         |         |          |          |            |             | 16       |           | _        |          | _       |             |
| Keystone                                 | 3        |         |         |          | _        |            |             | 0        |           | -        | _        | ) 1     |             |
| Luzerne                                  | (        |         | 2 2     |          |          | _          |             | 3        |           | -        |          | 3 1     |             |
| Mount Auburn                             | 14       |         | 7 15    | -        |          |            |             | 10       |           | -        |          | 4 6     | 5 9         |
| Newhall                                  | _        |         | 9 15    |          |          |            |             | 6        |           | 3 :      | 2        | ~       | 4           |
| Norway                                   | 1        |         |         | -        | -        |            |             | 5        | , ;       | 8        | •        | •       | 7           |
| Shellsburg                               | 1!       | _       |         | 8 8      |          |            |             | 7        |           | •        | _        | _       | <b>4</b> 3  |
| Urbana<br>Van Horne                      |          | -       |         |          | 9        |            |             | 6        |           |          |          | _       | 7 7         |
| Van Horne<br>Vinton                      | 70       |         |         | -        | -        |            |             | 72       |           |          | -        |         | _           |
| Walford (part)                           | 18       |         |         | 8 1      | 1 11     |            |             | 1        |           |          | _        | -       | 4 0<br>9 30 |
| Balance of Benton County                 | 8        |         |         | 5 88     | 3 98     | 3 109      |             | 37       | 2         | 5 3      | 2 4      | 1 3     | ყ ა∪        |