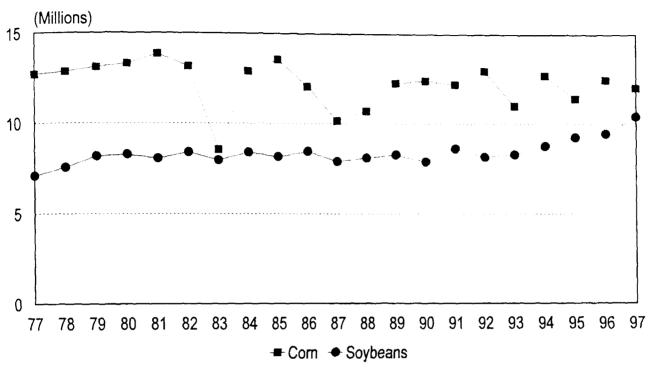

all hay, contact the lowa Department of Agriculture and Land Stewardship (lowa Agricultural Statistics, Room 833, 210 Walnut, Des Moines, IA 50309; 515-284-4340). Data for the years 1990-1997 are available on one page per crop per year. For earlier periods, request IOWA CROP COUNTY ESTIMATES: HISTORICAL SERIES: 1975-1989 (\$4.00; make checks payable to the Iowa Department of Agriculture). Historical data from 1950-1977 are available as well, although the original publication is out of print. Some libraries have a copy, and one is available through loan from Iowa Agricultural Statistics. These publications also include data on the number of farms, acres of land in farms, and average farm size in acres.

Figure 1. Estimated acres of corn and soybeans harvested for grain in Iowa, 1977-1997.



Figure 2. Estimated bushels of corn and soybeans harvested for grain per acre in lowa, 1977-1997.





Figure 3. Estimated bushels of corn harvested for grain per acre, 1997.

Figure 4. Estimated bushels of soybeans per acre, 1997.



### Vehicles Registered in Iowa's Counties: 1987-1997

Willis Goudy, Iowa State University Sandra Charvat Burke, Iowa State University

The lowa Department of Transportation is charged with keeping records of vehicles registered in the State of lowa. The two categories with the greatest numbers of vehicles are those for autos (Table 1) (60.2% of all registered) and trucks (Table 2) (23.3% of all registered) in 1997. The total number of vehicles listed for the state was 3,421,633 in 1997, an increase of 237,511 from the 3,184,122 reported in 1987 (Table 3).