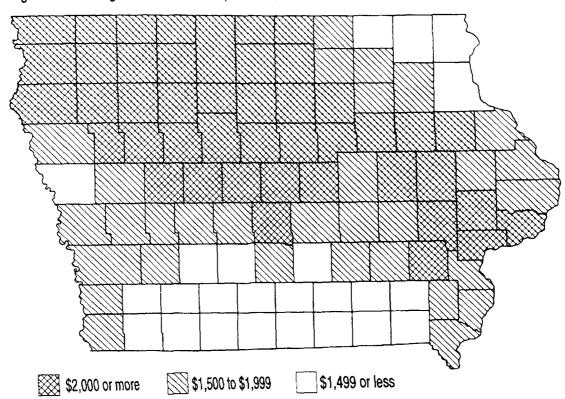

Table 2. Deaths to Residents Caused by Accidents Other Than Those Involving Motor Vehicles in Iowa's Counties, 1980-1997.

| County      | 1997 | 1996 | 1995 | 1994 | 1993 | 1992       | 1991 | 1990 | 1989 | 1988       | 1987 | 1986    | 1985 | 1984   | 1983 | 1982   | 1981 | 1980    | 1980-<br>1997 |
|-------------|------|------|------|------|------|------------|------|------|------|------------|------|---------|------|--------|------|--------|------|---------|---------------|
| Adair       | 2    | 2    | 7    | 1    | 0    | 3          | 6    | 2    | 3    | 1          | 4    | 2       | 1    | 4      | 0    | 4      | 2    | 4       | 48            |
| Adams       | 2    | 1    | 2    | 4    | 4    | 3          | 2    | 0    | 3    | 3          | 1    | 1       | 2    | 2      | 1    | 1      | 2    | 3       | 37            |
| Allamakee   | 8    | 6    | 5    | 3    | 2    | 3          | 3    | 4    | 7    | 5          | 5    | 8       | 2    | 4      | 4    | . 5    | 3    | 3       | 80            |
| Appanoose   | 5    | 3    | 4    | 1    | 3    | 2          | 2    | 3    | 3    | 4          | 4    | 9       | 6    | 4      | 2    | : 6    | 1    | 3       | 65            |
| Audubon     | 0    | 2    | 0    | 2    | 0    | 4          | 2    | 0    | 2    | 2          | 0    | 2       | 2    | 2      | 4    | . 3    | 1    | 2       | 30            |
| Benton      | 4    | 4    | 6    | 6    | 3    | 3          | 4    | 5    | 6    | 4          | 4    | 1       | 5    | 4      | . 7  | 2      | 4    | 6       | 78            |
| Black Hawk  | 26   | 22   | 25   | 30   | 36   | 16         | 23   | 24   | 14   | 15         | 22   | 24      | 14   | 16     | 33   | 21     | 25   | 27      | 413           |
| Boone       | 4    | 4    | 8    | 2    | 9    | 5          | 8    | 3    | 8    | 11         | 11   | . 8     | 8    | 3      | 9    | ) 3    | 9    | 5       | 118           |
| Bremer      | 1    | 3    | 2    | 6    | 4    | 4          | 5    | 4    | 3    | 5          | 1    | . 5     | 2    | . 4    | 4    | 4      | . 8  | 2       | 67            |
| Buchanan    | 5    | 8    | 6    | 5    | 3    | 10         | 3    | 4    | 1    | 5          | 7    | 3       | 5    | . 4    | , 3  | 3 6    | 8    | 4       | 90            |
| Buena Vista | 2    | 4    | 1    | 4    | 2    | 4          | 0    | 2    | 7    | 6          | 3    | 0       | 4    | 2      | ? 8  | 3 3    | 4    | 6       | 62            |
| Butler      | 4    | 3    | 8    | 3    | 0    | 0          | 1    | 2    | 2    | 3          | . 4  | 7       | 2    | ! 1    | . 2  | 2 2    | . 4  | 5       | 53            |
| Calhoun     | 4    | 7    | 3    | 4    | 2    | 2          | 6    | 2    | 1    | 4          | . 4  | 4       | . 2  | 2 3    | } 4  | , (    | ) ]  | . 2     | 55            |
| Carroll     | 6    | 7    | 3    | 9    | 3    | 6          | 3    | 2    | . 7  | $\epsilon$ |      | 3 2     |      | 5 8    | 3    | 3 11   | . 3  | 5       | 97            |
| Cass        | 4    | 4    |      |      | 0    |            | _    |      |      |            |      | 5 1     | . 8  | 3      | 3 :  | . 4    | . 3  | 3 5     | 82            |
| Cedar       | 1    | 6    |      |      | 4    |            |      |      | . 1  | 2          | . (  | ) 1     | . 6  | 5 !    | 5 2  | 2 2    | 2 4  | 1 (     | 53            |
| Cerro Gordo | 7    | 11   |      |      |      |            |      |      |      |            |      | 3 11    | . 10 | ) (    | 9 :  | 7 8    | 3 13 | 3 9     | 142           |
| Cherokee    | 2    |      |      |      |      |            |      |      |      |            |      | 2 1     | . 3  | 3 2    | 2 4  | 1 3    | 3 :  | 1 2     | 64            |
| Chickasaw   | 1    |      |      | _    |      |            |      |      |      |            |      |         |      |        | 3 (  | ) 2    | 2 ;  | 3       | 38            |
| Clarke      | 1    | _    |      |      |      |            |      |      |      |            |      |         |      |        | 2 :  | 3 :    | ι ;  | 3 7     | 46            |
|             | 6    |      |      |      |      |            |      |      |      |            |      |         |      |        | 4 :  | 3 (    | 5 4  | 1 9     | 5 51          |
| Clay        | 4    |      |      |      |      |            |      |      |      |            |      | 1 2     |      |        | 9 (  | 6 8    | 3 (  | 5 7     | 99            |
| Clayton     | 10   |      |      |      |      |            |      |      |      |            |      |         | 1:   |        |      | 8 20   | ) !  | 5 14    | 186           |
| Clinton     | 7    |      |      |      |      |            |      |      |      |            |      |         |      |        |      | 3      | 5 :  | 5 4     | 72            |
| Crawford    | 6    |      |      |      |      | _          |      |      |      |            |      |         |      |        | -    | -      |      |         | 122           |
| Dallas      | 5    |      |      |      |      |            |      |      |      |            |      | -       |      |        |      |        |      | 1       | L 43          |
| Davis       |      |      |      |      |      |            |      |      | 5 4  |            |      |         |      |        |      | 2      | 2    | 1       | 5 62          |
| Decatur     | 2    |      |      |      |      |            |      |      | 3 6  |            |      |         |      |        |      |        | 7    | 1 .     | 1 75          |
| Delaware    | 0    |      |      |      |      |            |      |      |      |            |      | 4 1     |      |        |      |        | 7    | 9       | 7 161         |
| Des Moines  | 9    |      |      |      |      |            |      |      | 5 3  |            |      |         |      |        |      | 3      | 8    | 4       | 3 58          |
| Dickinson   | 3    |      |      |      |      |            |      |      |      |            |      | 7<br>72 |      |        |      | 3 1    |      | 5 1     | 9 249         |
| Dubuque     | 3    |      |      |      |      | 1 2        |      |      |      |            | -    |         |      | 4      |      |        |      | 4       | 2 50          |
| Emmet       | 3    |      |      |      |      | , ,        |      | _    |      |            |      | _       |      |        | 8    | -      |      | 0       | 8 101         |
| Fayette     | 3    |      |      | 5 4  |      | , :<br>1 ( |      |      |      |            |      |         |      | 2      | 5    |        |      | 3 1     |               |
| Floyd       |      |      |      |      |      |            |      |      |      |            |      |         |      | 5      | 1    |        | 1    |         | 2 53          |
| Franklin    |      | -    |      |      |      |            | •    |      |      | •          | -    |         |      | 0      | 2    | 7      | 3    |         | 3 52          |
| Fremont     |      |      |      |      |      |            |      |      |      |            | 1    |         | 3    | 5      | 1    | 7      | 2    | 0       | 4 45          |
| Greene      |      |      |      | -    |      |            |      | _    | -    |            | 1    |         | 2    | 2      | 0    | 1      | 4    | 4       | 6 44          |
| Grundy      |      |      | •    |      |      |            | _    |      |      | 4          | 1    | 5       | 3    | 4      | 3    | 1      | 6    | 3       | 8 55          |
| Guthrie     |      |      |      |      |      |            |      |      |      |            | 2    | 1       | 5    | 2      | 3    | 6      | 1    | 1       | 5 46          |
| Hamilton    |      |      |      | _    |      |            | -    |      | _    | 1          |      | 3       | 5    | 0      | 3    | 3      | 5    | 3       | 1 46          |
| Hancock     |      |      |      | _    |      | -          | _    |      |      | 2          | 3    |         | 4    | 3      | 2    | 4      | 5    | 4       | 9 83          |
| Hardin      |      |      |      | _    |      |            | _    |      | _    | 1          | 1    | 3       | 2    | ა<br>8 | 3    | 9      | 3    | 4       | 3 73          |
| Harrison    |      |      |      | _    |      | -          | 4    | •    |      | 3          | 6    | 4       | 3    | 6<br>7 | 1    | 8      | 2    | 3       | 3 68          |
| Henry       |      | 2    |      |      | -    |            | 7    |      | _    | 3          | 7    | 2       |      | 2      | 0    | 3      | 3    | 1       | 0 40          |
| Howard      |      | 1    | 4    | 4    |      |            | 1    | 3    | -    | 3          | 5    | 2       | 1    |        | 4    | 3<br>1 | 5    | 5       | 1 43          |
| Humboldt    |      | 1    | 1    | 1    |      | _          | 7    | 2    |      | 0          | 2    | 2       | 1    | 0      |      | 3      | 3    | 4       | 2 48          |
| Ida         |      | 6    | 1    | 3    | 2    | _          | 1    | 1    | 2    | 3          | 7    | 3       | 2    | 0      | 4    |        | 1    | 3       | 3 44          |
| Iowa        |      | 5    | 0    | 3    | 5    |            | 2    | 3    | 2    | 3          | 2    | 3       | 2    | 2      | 3    | 1      |      | 3<br>11 | 4 80          |
| Jackson     |      | 2    | 6    | 4    | 8    | 3          | 6    | 2    | 5    | 2          | 2    | 3       | 2    | 2      | 5    | 4      |      |         | 11 15         |
| Jasper      |      | 9    | 8    | 5 1  | 4 1  | .1         | 5    | 13   | 4    | 8          | 5    | 6       | 12   | 7      | 8    | 9      | 0    | 16      | 13.           |

Table 2. Deaths to Residents Caused by Accidents Other Than Those Involving Motor Vehicles in Iowa's Counties, 1980-1997 (continued).

| ounty 1           | 997 1 | 996 19 | 995 19 | 94 19  | 93 19 <sup>,</sup> | 92 199 | 91 19 | 90 19 | 89 19 | 988 1 | 987 1      | .986 1 | .985 1 | 984 1 | 983 | 1982 | 198 | 31 19 |     | 980-<br>1997 |
|-------------------|-------|--------|--------|--------|--------------------|--------|-------|-------|-------|-------|------------|--------|--------|-------|-----|------|-----|-------|-----|--------------|
| efferson          | 1     | 2      | 5      | 2      | 2                  | 4      | 2     | 2     | 4     | 1     | 7          | 3      | 4      | 2     | 4   | 2    | -   | 4     | 0   | 51           |
| ohnson            | 12    | 13     | 11     | 8      | 7                  | 13     | 11    | 16    | 8     | 11    | 11         | 13     | 6      | 6     | 13  | 11   |     | 12    | 6   | 188          |
| ones              | 3     | 2      | 4      | 9      | 6                  | 4      | 1     | 5     | 6     | 4     | 3          | 5      | 5      | 3     | 7   | 1    |     | 3     | 6   | 77           |
| eokuk             | 5     | 6      | 7      | 5      | 5                  | 4      | 2     | 4     | 0     | 6     | 5          | 4      | 6      | 6     | 3   | 4    |     | 4     | 2   | 78           |
| ossuth            | 5     | 6      | 7      | 1      | 2                  | 2      | 5     | 6     | 8     | 7     | 3          | 11     | 3      | 4     | 4   | 4    |     | 3     | 4   | 85           |
| .ee               | 6     | 9      | 7      | 19     | 7                  | 7      | 5     | 6     | 7     | 17    | 10         | 4      | 8      | 6     | 15  | 11   |     | 8     | 12  | 164          |
| inn               | 30    | 28     | 30     | 25     | 22                 | 24     | 28    | 19    | 25    | 29    | 17         | 26     | 23     | 23    | 22  | 21   | . : | 29    | 32  | 453          |
| ouisa             | 1     | 3      | 11     | 4      | 4                  | 1      | 1     | 4     | 1     | 0     | 5          | 2      | 5      | 1     | 1   |      | 5   | 2     | 0   | 51           |
| ucas              | 2     | 3      | 1      | 5      | 2                  | 1      | 5     | 1     | 7     | 4     | 0          | 1      | 3      | 0     | 2   |      | 5   | 1     | 1   | 44           |
| _yon              | 3     | 2      | 4      | 2      | 0                  | 0      | 2     | 5     | 2     | 3     | 5          | 3      | 1      | 7     | 1   | :    | 3   | 5     | 3   | 51           |
| Madison           | 3     | 1      | 8      | 2      | 4                  | 5      | 4     | 3     | 3     | 8     | 2          | 5      | 5      | 3     | 3   | ;    | 3   | 4     | 6   | 72           |
| lahaska           | 2     | 8      | 10     | 6      | 4                  | 7      | 12    | 7     | 4     | 5     | 7          | 4      | 4      | 3     | 5   |      | 1   | 4     | 4   | 100          |
| Marion            | 7     | 11     | 11     | 8      | 7                  | 11     | 9     | 11    | 6     | 5     | 6          | 14     | 7      | 8     | 8   |      | 3   | 11    | 6   | 154          |
| Marshall          | 10    | 11     | 13     | 10     | 7                  | 13     | 10    | 10    | 7     | 10    | 8          | 6      | 9      | 12    | 9   |      | 5   | 9     | 11  | 170          |
| Mills             | 2     | 5      | 2      | 4      | 5                  | 0      | 3     | 7     | 3     | 1     | 2          | 2      | 2      | 2     | 1   |      | 1   | 4     | 2   | 48           |
| Mitchell          | 4     | 7      | 0      | 0      | 2                  | 2      | 1     | 4     | 8     | 1     | 4          | 2      | 3      | 6     | 2   |      | 4   | 6     | 7   | 63           |
| Monona            | 1     | 2      | 3      | 3      | 5                  | 6      | 2     | 3     | 5     | 3     | 1          | 5      | 2      | 3     | 4   |      | 3   | 0     | 3   | 54           |
| Monroe            | 2     | 2      | 2      | 3      | 0                  | 4      | 3     | 1     | 4     | 1     | 3          | 1      | 6      | 3     | 1   |      | 2   | 0     | 7   | 45           |
| Montgomery        | 4     | 5      | 3      | 1      | 7                  | 5      | 7     | 6     | 6     | 1     | 5          | 2      | 3      | 3     | 1   |      | 3   | 6     | 1   | 69           |
| Muscatine         | 7     | 7      | 10     | 11     | 2                  | 4      | 13    | 5     | 5     | 12    | 8          | 8      | 12     | 6     | 8   | 1    | 0   | 9     | 5   | 142          |
| O'Brien           | 2     | 1      | 3      | 2      | 2                  | 7      | 7     | 3     | 0     | 4     | 8          | 9      | 6      | 2     | 3   |      | 6   | 6     | 2   | 73           |
| Osceola           | 0     | 1      | 1      | 0      | 1                  | 1      | 0     | 1     | 3     | 0     | 2          | 1      | 5      | 0     | 3   | }    | 1   | 1     | 3   | 24           |
| Page              | 4     | 4      | 6      | 2      | 3                  | 7      | 4     | 5     | 2     | 5     | 3          | 5      | 7      | 2     | 4   |      | 6   | 3     | 4   | 76           |
| raye<br>Palo Alto | 3     | 4      | 5      | 4      | 1                  | 0      | 2     | 1     | 4     | 1     | 1          | 1      | 2      | 5     | (   | )    | 2   | 4     | 5   | 45           |
| Plymouth          | 7     | 3      | 5      | 5      | 1                  | 3      | 2     | 3     | 5     | 0     | 4          | 2      | 2      | 3     | 4   | 1    | 6   | 5     | 2   | 62           |
| Pocahontas        | 6     | 4      | 0      | 3      | 1                  | 1      | 1     | 6     | 1     | 2     | 0          | 2      | 0      | 1     | (   | )    | 8   | 1     | 4   | 4]           |
| Polk              | 50    | 64     | 68     | 57     | 70                 | 71     | 82    | 68    | 72    | 88    | 60         | 78     | 61     | 74    | 5   | 1 !  | 8   | 71    | 80  | 1223         |
| Pottawattamie     | 15    | 13     | 13     | 16     | 13                 | 15     | 21    | 13    | 21    | 22    | 14         | 16     | 17     | 11    | 1   | 5 1  | 9   | 16    | 14  | 284          |
| Poweshiek         | 5     | 6      | 6      | 7      | 6                  | 4      | 6     | 3     | 6     | 7     | 7          | 3      | 5      | 3     | !   | 5    | 6   | 2     | 6   | 93           |
| Ringgold          | 2     | 2      | 2      | 3      | 0                  | 2      | 1     | 1     | 1     | 0     | 3          | 2      | 2      | 5     |     | I    | 0   | 0     | 1   | 28           |
| Sac               | 4     | 2      | 3      | 3      | 5                  | 5      | 3     | 5     | 3     | 2     | 1          | 2      | 4      | 1     |     | 4    | 4   | 8     | 4   | 63           |
| Scott             | 22    | 24     | 18     | 27     | 32                 | 21     | 14    | 14    | 27    | 13    | 34         | 27     | 19     | 21    | 2   | 4    | 25  | 24    | 22  | 408          |
| Shelby            | 5     | 3      | 4      | 2      | 5                  | 2      | 3     | 6     | 2     | 4     | 0          | 3      | 4      | 9     |     | 6    | 3   | 3     | 6   | 70           |
| Sioux             | 11    | 2      | 5      | 5      | 9                  | 5      | 4     | 3     | 7     | 3     | 2          | 6      | 5      | 7     |     | 5    | 8   | 7     | 10  | 104          |
| Story             | 12    | 10     | 5      | 5      | 14                 | 7      | 17    | 16    | 9     | 7     | 11         | . 8    | 13     | 5     | 1   | 4    | 14  | 14    | 13  | 194          |
| Tama              | 2     | 5      | 3      | 4      | 2                  | 2      | 4     | 8     | 6     | 1     | 2          | 12     | 5      | 4     |     | 1    | 6   | 4     | 4   | 75           |
| Taylor            | 2     | 3      | 3      | 0      | 1                  | 1      | 2     | 2     | 3     | 4     | C          | ) 1    | . 1    | 1     |     | 1    | 5   | 1     | 2   | 33           |
| Union             | 2     | 6      | 6      | 3      | 4                  | 1      | 3     | 3     | 5     | 6     | $\epsilon$ | 5 0    | 3      | 4     | ļ   | 4    | 5   | 6     | 3   | 70           |
| Van Buren         | 4     | 3      | 5      | 1      | 5                  | 1      | 1     | 3     | 5     | 2     | 2          | 2 6    | 5 2    | 2     |     | 1    | 1   | 1     | 2   | 47           |
| Wan Buren         | 11    | 12     | 12     | 12     | 6                  | 10     | 8     | 9     | 10    | 6     | ç          | ) 7    | 4      | 8     | 3 1 | 5    | 7   | 14    | 12  | 172          |
| Warren            | 8     | 6      | 5      | 6      | 4                  | 8      | 4     | 8     | 7     | 9     | 3          | 3 7    | , ,    | ç     | )   | 9    | 8   | 9     | 4   | 121          |
|                   | 7     |        | 4      | 10     | 5                  | 5      | 5     | 7     | 4     | 9     |            | в :    | 3 6    |       | 9   | 4    | 3   | 5     | 7   | 110          |
| Washington        | 4     |        |        | 10     | 1                  | 2      | 2     | 1     | 0     | 0     |            | 3 2    | 2 4    | . ;   | 2   | 3    | 2   | 8     | 4   | 49           |
| Wayne             |       |        |        | 18     | 13                 | 13     | 13    | 10    | 13    | 12    | : {        | В (    | 5 11   | . ;   | 7   | 10   | 9   | 14    | 12  | 205          |
| Webster           | 15    |        |        | 2      | 4                  | 5      | 5     | 1     | 1     | 4     | ,          | 1      | 3 2    | : :   | 2   | 4    | 3   | 4     | 3   | 55           |
| Winnebago         | 5     |        |        | 4      | 6                  | 0      | 4     | 6     | 2     | 6     | j :        | 7      | 2 11   | . ;   | 2   | 2    | 5   | 5     | 5   | 82           |
| Winneshiek        | 8     |        |        | 21     | 21                 | 14     | 18    | 14    | 29    |       | 3 1        | 4 2    | 1 15   | 5 1   | 5   | 27   | 12  | 18    | 29  | 353          |
| Woodbury          | 29    |        |        |        | 1                  | 5      | 1     | 3     | 0     |       | )          | 0      | 2      | l     | 2   | 1    | 2   | 2     | 2   | 3            |
| Worth<br>Wright   | 6     |        |        | 3<br>2 | 7                  | 3      | 7     | 3     | 2     |       | ļ<br>      | 1      | 5 (    | 5     | 2   | 0    | 6   | 4     | 8   |              |
| State of Iow      | a 581 | 595    | 610    | 603    | 559                | 551    | 598   | 549   | 587   | 594   | 53         | 5 58   | 2 580  | 53    | 6 5 | 72   | 601 | 629   | 652 | 1051         |

Table 3. Deaths to Residents Caused by Homicide in Iowa's Counties, 1980-1997.

| County      | 1997 | 1996 | 1995 | 1994 | 1993 | 1992 | 1991 | 1990 | 1989 | 1988 | 1987 | 1986 | 1985 | 1984 | 198 | 3 198 | 2 198 | 31 19 | 80     | 1980-<br>1997 |
|-------------|------|------|------|------|------|------|------|------|------|------|------|------|------|------|-----|-------|-------|-------|--------|---------------|
| Adair       | 0    | 0    | 0    | 1    | 0    | 0    | 0    | 0    | 0    | 0    | 0    | 0    | C    | ) (  | )   | 0     | 0     | 0     | 0      | 1             |
| Adams       | 0    | 0    | 0    | 0    | 1    | 0    | 0    | 0    | 0    | 0    | 0    | 0    | (    | ) (  | )   | 0     | 0     | 0     | 1      | 2             |
| Allamakee   | 0    | 0    | 0    | 0    | 0    | 0    | 0    | 0    | 0    | 0    | 1    | 0    | (    | ) (  | )   | 0     | 0     | 0     | 1      | 2             |
| Appanoose   | 0    | 1    | 0    | 0    | 0    | 0    | 0    | 1    | 0    | 1    | 0    | 0    | ) (  | ) :  | 1   | 0     | 0     | 0     | 1      | 5             |
| Audubon     | 0    | 0    | 0    | 0    | 0    | 0    | 0    | 0    | 0    | 0    | 0    | 0    | ) (  | ) (  | 0   | 0     | 0     | 0     | 0      | 0             |
| Benton      | 1    | 0    | 0    | 0    | 0    | 0    | 0    | 0    | 1    | 0    | 3    | 1    | . (  | ) (  | 0   | 0     | 0     | 1     | 1      | 8             |
| Black Hawk  | 3    | 1    | 3    | 4    | 8    | 0    | 5    | 6    | 3    | 3    | C    | ) 1  | . :  | 3    | 2   | 6     | 4     | 10    | 4      | 66            |
| Boone       | 0    | 1    | 0    | 0    | 1    | 1    | 0    | 0    | 0    | 0    | 1    | . 0  | ) (  | )    | 2   | 1     | 0     | 1     | 2      | 10            |
| Bremer      | 0    | 0    | 0    | 0    | 0    | 1    | 0    | 0    | 0    | 1    | C    | ) 1  | . (  | )    | 0   | 0     | 0     | 1     | 0      | 4             |
| Buchanan    | 0    | 0    | 1    | . 0  | 0    | 0    | 0    | 0    | 1    | 0    | (    | ) (  | ) (  | )    | 0   | 0     | 1     | 1     | 0      | 4             |
| Buena Vista | 0    | 2    | . 0  | ) 0  | 0    | 0    | C    | 0    | 0    | 0    | (    | ) 1  | L (  | 0    | 0   | 2     | 0     | 0     | 0      | 5             |
| Butler      | 0    |      |      | ) 0  | 0    | ) (  |      | 0    | 0    | C    | ) (  | ) (  | )    | 0    | 1   | 4     | 0     | 0     | 0      |               |
| Calhoun     | 0    |      |      |      |      |      |      | 0    | 0    |      | ) (  | ) (  | )    | 0    | 0   | 0     | 0     | 0     | 0      | (             |
| Carnoun     | 0    |      | _    |      |      |      |      |      | 0    | ) 1  | . (  | ) (  | )    | 0    | 0   | 0     | 0     | 0     | 1      | ;             |
|             | 0    |      |      |      |      |      |      |      |      |      |      | ) (  | )    | 0    | 1   | 0     | 0     | 0     | 0      |               |
| Cass        | 0    |      |      |      |      |      |      |      |      |      |      | ) (  | )    | 0    | 0   | 0     | 0     | 0     | 0      | :             |
| Cedar       | _    |      |      |      |      |      |      |      |      |      |      | -    |      |      | 2   | 0     | 3     | 1     | 0      | 1             |
| Cerro Gordo | 1    |      |      | -    |      |      |      |      |      |      |      |      |      |      | 0   | 0     | 0     | 0     | 0      |               |
| Cherokee    | 0    |      |      |      |      | ) (  |      |      |      |      |      | _    | -    |      | 0   | 0     | 0     | 0     | 0      |               |
| Chickasaw   | 0    |      |      |      |      |      |      |      |      |      |      | -    |      | 0    | 0   | 0     | 0     | 1     | 0      |               |
| Clarke      | C    |      |      | ) (  |      |      |      |      |      |      |      | -    | 0    | 0    | 0   | 0     | 0     | 0     | 0      |               |
| Clay        | 0    |      | _    | 0 (  | =    | ) (  |      | ) 1  |      |      |      |      | 2    | 0    | 0   | 0     | 0     | 0     | 0      |               |
| Clayton     | (    |      | _    | -    |      | _    |      |      | •    |      | _    | _    | 4    | 3    | 0   | 0     | 1     | 9     | 1      | 2             |
| Clinton     | 2    |      | =    | •    |      | _    |      |      | _    |      |      |      | 2    | 0    | 0   | 0     | 0     | 0     | 0      | -             |
| Crawford    | (    |      | -    | -    |      | -    | _    | -    |      | -    |      |      | 0    | 0    | 1   | 0     | 1     | 1     | 0      | 1             |
| Dallas      |      |      | -    | _    | -    | •    |      |      |      |      | _    | -    | 1    | 0    | 1   | 0     | 0     | 0     | 0      | -             |
| Davis       | (    |      | _    | -    |      | •    | -    | -    | _    | -    | _    | _    | 0    | 0    | 0   | 0     | 0     | 0     | 1      |               |
| Decatur     | (    | )    | 0    | 1    |      | -    | -    |      | _    | -    | _    | 0    | -    | 0    | 0   | 0     | 0     | 0     | 0      |               |
| Delaware    |      | 1    | 0    | 0    | _    | -    | _    | -    | •    | -    | 0    | 0    | 0    |      |     | 3     | 3     | 0     | 4      | 2             |
| Des Moines  | (    | 0    | 0    | 1    | 1    |      | _    |      | _    | _    | 0    | 0    | 1    | 0    | 1   | 0     | 0     | 1     | 0      | •             |
| Dickinson   | 1    | 0    | 0    | 0    | 0    | -    | _    |      | _    |      | 0    | 0    | 0    | 0    | 0   |       |       | 1     | 1      |               |
| Dubuque     |      | 0    | 1    | 1    | 1    | 0    | 2    | -    | -    | -    | 0    | 1    | 0    | 1    | 0   | 1     | 0     | 0     | 0      | •             |
| Emmet       |      | 1    | 0    | 0    | 0    | 0    | 0    | •    | -    | _    | 0    | 0    | 0    | 0    | 2   | 0     | _     | -     | -      |               |
| Fayette     |      | 1    | 0    | 0    | 0    | 0    | 0    | 0    | 0    |      | 0    | 0    | 0    | 0    | 0   | 0     | 0     | 0     | 0      |               |
| Floyd       |      | 3    | 0    | 0    | 0    | 0    | 0    | 0    | 0    | 1    | 0    | 0    | 0    | 0    | 0   | 0     | 0     | 0     | 0<br>2 |               |
| Franklin    |      | 0    | 2    | 0    | 0    | 0    | 0    | 1    | 0    | 0    | 0    | 0    | 0    | 0    | 0   | 0     | 0     | 0     |        |               |
| Fremont     |      | 0    | 0    | 0    | 0    | 0    | 0    | 0    | 0    | 0    | 0    | 1    | 0    | 0    | 1   | 1     | 1     | 0     | 0      |               |
| Greene      |      | 0    | 0    | 0    | 0    | 1    | 0    | 0    | 0    | 0    | 0    | 0    | 0    | 0    | 0   | 0     | 0     | 1     | 0      |               |
| Grundy      |      | 0    | 0    | 0    | 0    | 0    | 0    | 0    | 0    | 0    | 0    | 0    | 0    | 0    | 0   | 0     | 0     | 0     | 0      |               |
| Guthrie     |      | 0    | 0    | 0    | 0    | 0    | 1    | 0    | 0    | 0    | 0    | 0    | 0    | 0    | 0   | 0     | 0     | 0     | 0      |               |
| Hamilton    |      | 0    | 1    | 0    | 0    | 0    | 0    | 0    | 0    | 1    | 0    | 0    | 0    | 1    | 0   | 0     | 0     | 0     | 0      |               |
| Hancock     |      | 0    | 1    | 0    | 0    | 1    | 0    | 0    | 0    | 0    | 0    | 0    | 0    | 2    | 0   | 0     | 1     | 1     | 0      |               |
| Hardin      |      | 1    | 1    | 1    | 2    | 1    | 0    | 0    | 0    | 0    | 1    | 0    | 0    | 0    | 0   | 0     | 0     | 0     | 0      |               |
| Harrison    |      | 0    | 0    | 1    | 0    | 0    | 0    | 0    | 0    | 0    | 0    | 0    | 0    | 0    | 1   | 1     | 0     | 0     | (      |               |
| Henry       |      | 0    | 0    | 0    | 0    | 0    | 1    | 0    | 0    | 1    | 0    | 0    | 1    | 0    | 2   | 4     | 0     | 2     | 2      |               |
| Howard      |      | 1    | 1    | 0    | 0    | 0    | 0    | 0    | 0    | 0    | 0    | 0    | 0    | 0    | 0   | 0     | 1     | 1     | (      |               |
|             |      | 0    | 0    | 0    | 0    | 0    | 0    | 0    | 0    | 0    | 0    | 0    | 0    | 0    | 0   | 0     | 0     | 0     |        | )             |
| Humboldt    |      |      | -    | 0    | 0    | 0    | 0    | 0    | 0    | 0    | 0    | 0    | 0    | 0    | 0   | 0     | 0     | 0     |        | )             |
| Ida         |      | 0    | 1    | 0    | 0    | 0    | 1    | 0    | 1    | 0    | 0    | 0    | 0    | 0    | 0   | 0     | 0     | 0     | (      | כ             |
| Iowa        |      | 0    | 0    | -    |      | 0    | 0    | 0    | 1    | 0    | 0    | 1    | 0    | 1    | 1   | 1     | 0     | 1     |        | 1             |
| Jackson     |      | 1    | 0    | 0    | 0    | U    | J    | J    | 0    | 2    | 3    | 0    | 3    | 1    | 1   | 2     | 2     | 0     |        | 0             |

Table 3. Deaths to Residents Caused by Homicide in Iowa's Counties, 1980-1997 (continued).

| County             | 1997 19 | 996 19 | 95 19 | 94 19 | 93 199 | 2 199 | 1 199 | 0 198 | 9 198 | 8 198 | 37 19 | 86 19 | 85 19 | 84 19 | 983 1 | 982 | 1981     | 198 |    | 997 |
|--------------------|---------|--------|-------|-------|--------|-------|-------|-------|-------|-------|-------|-------|-------|-------|-------|-----|----------|-----|----|-----|
| Jefferson          | 1       | 0      | 0     | 0     | 1      | 0     | 1     | 0     | 0     | 0     | 0     | 0     | 0     | 0     | 0     | 0   | 0        |     | 1  | 4   |
| Johnson            | 1       | 4      | 3     | 1     | 1      | 0     | 7     | 1     | 0     | 2     | 0     | 0     | 4     | 1     | 0     | 0   | 2        |     | 0  | 27  |
| Jones              | 0       | 0      | 0     | 0     | 1      | 0     | 0     | 0     | 0     | 0     | 0     | 0     | 0     | 0     | 1     | 0   | 0        |     | 0  | 2   |
| (eokuk             | 0       | 1      | 0     | 0     | 0      | 1     | 0     | 0     | 0     | 0     | 1     | 0     | 0     | 0     | 0     | 0   | 1        |     | 0  | 4   |
| Cossuth            | 0       | 0      | 0     | 0     | 0      | 0     | 0     | 0     | 0     | 0     | 2     | 0     | 1     | 0     | 0     | 0   | 0        |     | 0  | 3   |
| Lee                | 0       | 1      | 1     | 0     | 0      | 0     | 5     | 0     | 1     | 0     | 0     | 0     | 2     | 1     | 1     | 3   | 2        |     | 2  | 19  |
| Linn               | 4       | 1      | 4     | 5     | 3      | 4     | 5     | 2     | 5     | 1     | 3     | 2     | 2     | 7     | 6     | 4   | 3        |     | 3  | 64  |
| Louisa             | 0       | 1      | 0     | 0     | 0      | 0     | 0     | 0     | 0     | 0     | 0     | 0     | 0     | 0     | 0     | 1   | C        | 1   | 0  | 2   |
| Lucas              | 0       | 0      | 0     | 0     | 0      | 0     | 1     | 0     | 0     | 0     | 0     | 0     | 0     | 1     | 0     | 1   | 0        | )   | 0  | 3   |
| Lyon               | 0       | 0      | 0     | 0     | 1      | 0     | 0     | 0     | 0     | 0     | 0     | 0     | 0     | 0     | 0     | 0   | (        | )   | 0  | 1   |
| Madison            | 0       | 2      | 0     | 0     | 0      | 0     | 0     | 0     | 0     | 1     | 0     | 1     | ì     | 1     | 0     | 0   | (        | )   | 0  | 6   |
| Mahaska            | 2       | 0      | 0     | 0     | 0      | 0     | 1     | 1     | 0     | 1     | 1     | 0     | 1     | 0     | 1     | 1   | (        | }   | 0  | 9   |
| Marion             | 1       | 0      | 1     | 0     | 1      | 1     | 0     | 2     | 0     | 0     | 0     | 1     | 1     | 0     | 0     | 1   | (        | )   | 1  | 10  |
| Marshall           | 0       | 1      | 0     | 1     | 1      | 0     | 0     | 1     | 1     | 0     | 2     | 0     | 0     | 1     | 0     | 2   |          | l   | 1  | 12  |
| Mills              | 0       | 0      | 0     | 0     | 0      | 0     | 0     | 0     | 0     | 0     | 1     | 0     | 0     | 0     | 0     | 0   |          | l   | 0  | 2   |
| Mitchell           | 0       | 0      | 0     | 0     | 0      | 0     | 0     | 0     | 0     | 0     | 0     | 0     | 0     | 0     | 0     | 0   | 1        | )   | 0  | 0   |
| Monona             | 0       | 0      | 0     | 0     | 0      | 0     | 0     | 0     | 0     | 0     | 0     | 0     | 0     | 0     | 0     | 1   |          | )   | 0  | 1   |
| Monroe             | 0       | 0      | 0     | 0     | 0      | 0     | 0     | 0     | 0     | 0     | 0     | 0     | 2     | 1     | 1     | 0   |          | 0   | 0  | 4   |
| Montgomery         | 3       | 0      | 0     | 0     | 0      | 0     | 0     | 0     | 0     | 1     | 0     | 0     | 0     | 0     | 0     | 0   |          | 0   | 0  | 4   |
| Muscatine          | 0       | 0      | 2     | 1     | 1      | 3     | 0     | 0     | 0     | 1     | 1     | 2     | 4     | 0     | 0     | 3   |          | 1   | 1  | 20  |
| O'Brien            | 0       | 1      | 0     | 1     | 0      | 0     | 1     | 1     | 0     | 0     | 0     | 0     | 1     | 0     | 0     | 0   |          | 1   | 0  | 6   |
| Osceola            | 0       | 0      | 0     | 0     | 0      | 0     | 0     | 0     | 0     | 0     | 0     | 0     | 0     | 0     | 0     | 0   |          | 0   | 0  | 0   |
| Page               | 0       | 0      | 0     | 0     | 0      | 1     | 1     | 0     | 1     | 1     | 0     | 0     | 0     | 1     | 0     | 0   | 1        | 0   | 3  | 8   |
| Palo Alto          | 0       | 0      | 0     | 0     | 0      | 0     | 0     | 0     | 0     | 0     | 0     | 0     | 0     | 0     | 0     | C   | }        | 0   | 0  | 0   |
| Plymouth           | 0       | 0      | 0     | 0     | 1      | 0     | 0     | 0     | 0     | 0     | 0     | 0     | 0     | 0     | 0     | C   | )        | 0   | 0  | 1   |
| Pocahontas         | 0       | 0      | 0     | 0     | 0      | 0     | 1     | 0     | 1     | 0     | 0     | 0     | 0     | 0     | 0     | 2   | <b>?</b> | 1   | 0  | 5   |
| Polk               | 18      | 21     | 23    | 20    | 12     | 11    | 12    | 18    | 15    | 15    | 19    | 21    | 13    | 18    | 13    | 17  | ' ]      | 3   | 19 | 298 |
| Pottawattamie      |         | 5      | 4     | 5     | 2      | 2     | 4     | 2     | 1     | 4     | 2     | 4     | 0     | 4     | 4     | 1   | l        | 1   | 5  | 57  |
| Poweshiek          | 1       | 0      | 0     | 1     | 0      | 0     | 0     | 0     | 0     | 0     | 0     | 0     | 1     | 0     | 0     | (   | )        | 0   | 1  | 4   |
| Ringgold           | 0       | 0      | 0     | 0     | 0      | 0     | 0     | 0     | 0     | 0     | 0     | 0     | 0     | 0     | 0     | (   | )        | 0   | 1  | 1   |
| Sac                | 0       | 0      | 0     | 0     | 0      | 2     | 0     | 0     | 0     | 0     | 0     | 0     | 0     | 0     | 0     |     | 1        | 0   | 1  | 4   |
| Scott              | 3       | 3      | 9     | 8     | 6      | 3     | 2     | 3     | 5     | 3     | 5     | 2     | 6     | 9     | 6     | į   | 5        | 8   | 9  | 95  |
|                    | 0       | 0      | 0     | 0     | 0      | 0     | 0     | 0     | 0     | 0     | 0     | 0     | 0     | 0     | 0     | 1   | 0        | 1   | 0  | 1   |
| Shelby             | 0       | 0      | 1     | 0     | 0      | 1     | 2     | 0     | 0     | 0     | 0     | 1     | 1     | 0     | 0     |     | 0        | 0   | 0  | 6   |
| Sioux              | 0       | 2      | 0     | 0     | 1      | 2     | 1     | 0     | 0     | 0     | 2     | 2     | 1     | 1     | 0     |     | 0        | 0   | 0  | 12  |
| Story              | 1       | 3      | 0     | 0     | 0      | 0     | 0     | 2     | 0     | 1     | 0     | 1     | 0     | 0     | 0     |     | 0        | 0   | 3  | 11  |
| Tama               | 1       | 0      | 0     | 0     | 0      | 0     | 0     | 0     | 0     | 0     | 0     | 0     | 1     | 1     | C     |     | 0        | 0   | 1  | 4   |
| Taylor             | 1       | 0      | 1     | 0     | 0      | 0     | 0     | 1     | 0     | 0     | 0     | 0     | 0     | 0     |       |     | 0        | 0   | 0  | 4   |
| Union<br>Van Buren | 0       |        | 0     | 0     | 0      | 0     | 0     | 1     | 0     | 0     | 0     | 0     | 0     | 1     |       |     | 0        | 0   | 0  | 2   |
|                    | 0       | _      | 1     | 1     | 0      | 1     | 1     | 0     | 0     | 1     | 3     | 0     | 0     | 1     |       |     | 1        | 2   | 0  | 18  |
| Wapello            | 1       | _      |       | 0     | 4      | 2     | 1     | 0     | 1     | 0     | 1     | 0     | 1     | 1     |       |     | 1        | 0   | 0  | 14  |
| Warren             | 0       |        |       |       | 0      | 0     | 1     | 0     | 0     | 1     | 1     | 0     | 0     | 0     |       | )   | 0        | 0   | 1  | 4   |
| Washington         | -       | -      |       |       | 0      | 0     | 0     | 0     | 0     | 0     | 0     | 1     | 1     | 0     |       | 0   | 0        | 0   | 0  | 2   |
| Wayne              | 0       |        |       |       |        | 0     | 5     | 1     | 1     | 2     | 0     | 0     |       | 2     |       | 2   | 2        | 4   | 1  | 25  |
| Webster            | 2       |        |       |       |        | 0     | 0     | 0     | 0     | 0     | 0     | 0     |       |       |       | 0   | 0        | 0   | 0  | (   |
| Winnebago          | (       |        |       |       |        | 0     | 0     | 0     | 0     | 0     | 0     | 0     | 0     |       |       | 0   | 0        | 0   | 0  | 1   |
| Winneshiek         | (       |        |       |       |        | 3     | 7     | 1     | 6     | 1     | 3     | 4     | 0     |       |       | 6   | 2        | 4   | 1  | 57  |
| Woodbury           | 6       |        |       |       |        | 0     | 0     | 0     | 0     | 0     | 0     | C     | ) 1   |       |       | 0   | 0        | 0   | 0  | ;   |
| Worth<br>Wright    | (       | ) (    |       |       |        | 0     | 0     | 0     | 0     | 0     | 0     | 1     | . 0   |       |       | 0   | 1        | 0   | 0  |     |
| State of Io        | wa 7    | 1 72   | 2 66  | 5 64  | 60     | 49    | 76    | 52    | 55    | 53    | 58    | 62    |       | 74    | 4 6   | 9   | 68       | 80  | 78 | 116 |

Table 4. Deaths to Residents Caused by Suicide in Iowa's Counties, 1980-1997.

| County      | 1997 | 1996 | 1995 | 1994 | 1993 | 1992 | 1991 | 1990 | 1989 | 1988 | 1987 | 1986 | 1985 | 5 198   | 84 19 | 983 | 1982 | 1981   | 198    |    | 1980-<br>1997 |
|-------------|------|------|------|------|------|------|------|------|------|------|------|------|------|---------|-------|-----|------|--------|--------|----|---------------|
| Adair       | 1    | 1    | 0    | 0    | 1    | 1    | 3    | 1    | 2    | 1    | 2    | 3    | (    | <b></b> | 1     | 2   | 0    | 2      |        | 1  | 22            |
| Adams       | 0    | 0    | 0    | 0    | 1    | 1    | 0    | 0    | 1    | 1    | 0    | C    | (    | )       | 2     | 1   | 0    | 0      |        | 0  | 7             |
| Allamakee   | 1    | 2    | 0    | 2    | 2    | 0    | 1    | 1    | 1    | 2    | 5    | 4    | 3    | 3       | 2     | 1   | 2    | 0      |        | 3  | 32            |
| Appanoose   | 3    | 1    | 3    | 1    | 1    | 1    | 2    | 3    | 4    | 2    | 2    | 2    | (    | )       | 4     | 0   | 4    | 1      |        | 3  | 37            |
| Audubon     | 0    | 1    | 0    | 2    | 0    | 3    | 2    | 1    | 1    | 1    | 0    | 1    | :    | l       | 1     | 0   | 1    | 2      |        | 0  | 17            |
| Benton      | 1    | 1    | 6    | 1    | 5    | 1    | 3    | 4    | 1    | 4    | 3    | 3    | !    | 5       | 1     | 2   | 2    | 1      |        | 1  | 45            |
| Black Hawk  | 22   | 10   | 11   | 12   | 18   | 14   | 12   | 12   | 13   | 16   | 16   | 14   | . 10 | 5       | 17    | 15  | 12   | 15     | :      | 13 | 258           |
| Boone       | 2    | 3    | 7    | 1    | 4    | 1    | 3    | 3    | 1    | 3    | 3    | 3    |      | 4       | 3     | 2   | 3    | 0      |        | 4  | 50            |
| Bremer      | 3    | 3    | 2    | 7    | 1    | 2    | 1    | 3    | 3    | 0    | 3    | (    | ) ;  | 2       | 3     | 2   | 0    | 1      |        | 4  | 40            |
| Buchanan    | 5    | 2    | 4    | . 2  | 3    | 4    | 3    | 4    | 1    | 2    | 2    | 1    | . :  | 2       | 7     | 1   | 2    | 3      |        | 3  | 51            |
| Buena Vista | 3    | 1    | 2    | 1    | 4    | 1    | 2    | 0    | 1    | 2    | 1    | 2    | 2    | 3       | 5     | 2   | 0    | 1      |        | 0  | 31            |
| Butler      | 3    | 0    | 1    | . 1  | 1    | 1    | 1    | 2    | 2    | 2    | 3    | . 3  | 3    | 2       | 1     | 2   | 0    | 1      |        | 0  | 26            |
| Calhoun     | 2    | 0    | 1    | . 1  | 2    | 2    | 2    | 1    | 2    | 1    | 3    | . (  | )    | 0       | 2     | 1   | 4    | 1      |        | 1  | 26            |
| Carroll     | 4    |      |      | 2    | 4    | 2    | 3    | 3    | 6    | 2    | 2    | : 2  | 2    | 1       | 2     | 3   | 2    | 2      |        | 3  | 48            |
| Cass        | 3    |      |      | 3 0  | 0    | 0    | 2    | 1    | 2    | 1    | 2    | : !  | 5    | 1       | 1     | 5   | 1    | 1      |        | 2  | 32            |
| Cedar       | 5    | C    | ) 2  | 2    | 0    | 2    | 4    | . 1  | 2    | 1    | 2    | ? 4  | 1    | 2       | 4     | 2   | 1    | 3      | 3      | 0  | 37            |
| Cerro Gordo | 4    | 4    | . 7  | , 6  | 6    | 3    | 5    | 5    | 6    | 3    | g    | ) (  | ţ    | 9       | 2     | 5   | 8    | 4      | ŀ      | 4  | 94            |
| Cherokee    | 1    | 3    | 3    | 3 1  | . 3  | 4    | . 4  | . 1  | 0    | 0    | 3    | 3    | 2    | 2       | 1     | 1   | 1    | 1      | l      | 1  | 32            |
| Chickasaw   | 3    | 2    | 2 (  | ) 4  | . 1  | . 2  | ! 1  | . 1  | 0    | 2    | 3    | }    | l    | 2       | 1     | 1   | 0    | (      | )      | 2  | 26            |
| Clarke      | С    | ) ]  | . 1  | ι (  | ) 3  | 1    | . 2  | 2 1  | 2    | 2    | 2    | 2    | )    | 0       | 1     | 0   | 3    | (      | )      | 2  | 21            |
| Clay        | 1    | . 3  | 3 1  | 1 2  | 2 1  | . 0  | ) (  | ) 1  | 1    | C    |      | )    | 1    | 1       | 2     | 2   | 0    | 3      | 3      | 3  | 22            |
| Clayton     | ε    | , 4  | 1    | 1 1  | . 2  | 2 5  | 5 5  | 5 2  | 0    | 2    | : 3  | 3    | 4    | 4       | 3     | 2   | 0    | 4      | 1      | 3  | 51            |
| Clinton     | 9    | 1    |      | 7 7  | , ,  | 7 4  | 1 2  | 2 6  | 3    |      | . 9  | 9 1  | 1    | 6       | 11    | 6   | 6    | ,      | 9      | 7  | 122           |
| Crawford    | C    | ) (  | ) :  | 2 (  | ) 2  | 2 2  | 2 2  | 2 3  | 3    | (    | ) (  | )    | 1    | 2       | 1     | 2   | 2    | (      | 0      | 2  | 24            |
| Dallas      | 1    | . :  | 2 !  | 5 3  | 3    | 3 7  | 7 10 | ) 2  | 5    | 3    | 4    | 4    | 4    | 4       | 2     | 3   | 7    | •      | 4      | 3  | 72            |
| Davis       | (    | )    | 1    | 1 (  | ) 2  | 2 4  | 1 (  | ) 0  | 0    | ) (  | ) (  | )    | 1    | 0       | 0     | 1   | 0    |        | 4      | 2  | 16            |
| Decatur     | 1    | . ;  | 3 (  | 0 (  | ) 4  | 1 2  | 2 2  | 2 0  | 0    | ) ]  |      | 1    | 1    | 3       | 0     | 0   | C    | )      | 0      | 0  | 18            |
| Delaware    |      | 5 (  | o :  | 2 4  | 1 :  | 1 (  | ) !  | 5 1  | . 1  | . :  |      | 3    | 2    | 2       | 3     | 5   | C    |        | 1      | 0  | 36            |
| Des Moines  | į    | 5    | 6    | 5 13 | 2 9  | 9 :  | 3 8  | в 6  | 5 6  | 5 !  | 5 1  | 2    | 7    | 2       | 3     | 5   | 7    |        | 6      | 4  | 111           |
| Dickinson   | ;    | 3    | 1    | 0    | 2    | 1 :  | 1    | 1 2  | 2 1  | . :  | 3    | 1    | 7    | 3       | 1     | 5   |      |        | 1      | 0  | 34            |
| Dubuque     | 13   | 3 1  | 1    | 8    | 7 !  | 9 12 | 2 1  | 1 6  | 5 9  | 1    | 1    | 2    | 5    | 9       | 7     | 12  |      |        | 6      | 10 | 166           |
| Emmet       | :    | 2    | 1    | 1    | 2 (  | 0 :  | 1    | 1 2  | 2 1  | 1    | l    | 1    | 0    | 1       | 4     | C   |      |        | 1      | 8  | 27            |
| Fayette     |      | 4    | 2    | 0    | 2    | 3    | 1    | 4 2  | 2 3  | 3    | 2    | 7    | 2    | 3       | 1     | 3   |      |        | 6      | 3  | 52            |
| Floyd       |      | 1    | 5    | 6    | 1 :  | 2    | 2    | 3 1  | 1 2  | 2    | l    | 4    | 0    | 3       | 0     | 1   |      |        | 3      | 0  | 37            |
| Franklin    | (    | 0    | 1    | 1    | 1    | 1    | 0    | 0 3  | 3 (  | )    | )    | 2    | 1    | 1       | 1     | 0   |      |        | 2      | 1  | 15            |
| Fremont     |      | 1    | 1    | 1    | 2    | 0    | 1    | 1    | 1 3  | 3    | 2    | 1    | 1    | 1       | 2     | (   |      |        | 0      | 0  | 18            |
| Greene      |      | 3    | 2    | 0    | 1    | 1    | 2    | 0    | 1 :  | 3    | 1    | 4    | 1    | 2       | 1     |     | -    | l<br>- | 0      | 4  | 30            |
| Grundy      |      | 1    | 1    | 2    | 4    | 1    | 0    | 1    | 1 :  | 2    | 3    | 0    | 2    | 3       | 2     |     |      | 1      | 0      | 2  | 27            |
| Guthrie     |      | 3    | 2    | 0    | 3    | 1    | 3    | 0    | 2 :  | 2    | 1    | 0    | 3    | 3       | 2     |     |      | 3      | 1      | 3  | 34            |
| Hamilton    |      | 2    | 1    | 3    | 2    | 3    | 2    | 5    | 1 .  | 4    | 4    | 3    | 3    | 3       | 3     |     | -    | 1      | 1      | 0  | 41            |
| Hancock     |      | 2    | 1    | 1    | 1    | 1    | 2    | 2    | 0    | 1    | 3    | 2    | 1    | 1       | 3     |     | _    | 0      | 1      | 2  | 2!<br>2       |
| Hardin      |      | 3    | 2    | 0    | 3    | 0    | 1    | 0    | 1    | -    | 1    | 2    | 1    | 2       | 1     |     |      | 6      | 0      | 1  | 34            |
| Harrison    |      | 1    | 5    | 2    | 1    | 2    | 0    | -    |      |      | 2    | 1    | 2    | 1       | 3     |     |      | 3      | 4      | 1  | 4:            |
| Henry       |      | 1    | 2    | 0    | 2    | 2    | 4    | _    | _    | 4    | 3    | 1    | 0    | 1       | 7     |     | _    | 1      | 6<br>0 | 0  | 44            |
| Howard      |      | 1    | 0    | 0    | 0    | 0    | 0    | 1    |      | 0    | 0    | 0    | 0    | 1       | 1     |     | _    | 1      |        | 3  | 2             |
| Humboldt    |      | 3    | 3    | 1    | 4    | 3    | 1    | 0    | 0    | 1    | 0    | 2    | 0    | 1       | 3     |     | -    | 3      | 0      | 1  | 1             |
| Ida         |      | 1    | 1    | 0    | 0    | 1    | 2    | 1    |      | 1    | 1    | 0    | 0    | 0       | 3     |     | _    | 1      | 0      | 2  | 2             |
| Iowa        |      | 0    | 2    | 3    | 2    | 1    | 1    | 4    | _    | 1    | 1    | 2    | 3    | 1       | 1     |     | 0    | 1      | 4      | 1  | 4             |
| Jackson     |      | 2    | 5    | 2    | 1    | 3    | 3    | 3    |      | 2    | 1    | 3    | 2    | 2       | 4     |     | 2    | 3<br>2 | 1      | 5  |               |
| Jasper      |      | 3    | 2    | 1    | 4    | 2    | 2    | 7    | 4    | 4    | 3    | 3    | 6    | 4       | 3     |     | 3    | ۷      | 1      | J  | J             |

Table 4. Deaths to Residents Caused by Suicide in Iowa's Counties, 1980-1997 (continued).

| Defrerson 5 4 3 2 3 0 1 6 0 0 2 2 2 1 1 2 2 0 0 0 2 2 1 1 1 1 1 1                                                                                                                                                                                                                                                                                                                                                                                                                                                                                                                                                                                                                                                                                                                                                                                                                                                                                                                                                                                                                                                                                                                                                                                                                                                                                                                                                                                                                                                                                                                                                                                                                                                                                                                                                                                                                                                                                                                                                                                                                                                              | County        | 1997 | 1996 | 199 | 5 199 | 4 199 | 3 199 | 2 199 | 1 19 | 90 19 | 89 19 | 988 | 1987 | 198   | 36 1 | 985 | 1984 | 1983 | 198 | 2 19 | 981 | 1980 |          | 980-<br>1997 |
|--------------------------------------------------------------------------------------------------------------------------------------------------------------------------------------------------------------------------------------------------------------------------------------------------------------------------------------------------------------------------------------------------------------------------------------------------------------------------------------------------------------------------------------------------------------------------------------------------------------------------------------------------------------------------------------------------------------------------------------------------------------------------------------------------------------------------------------------------------------------------------------------------------------------------------------------------------------------------------------------------------------------------------------------------------------------------------------------------------------------------------------------------------------------------------------------------------------------------------------------------------------------------------------------------------------------------------------------------------------------------------------------------------------------------------------------------------------------------------------------------------------------------------------------------------------------------------------------------------------------------------------------------------------------------------------------------------------------------------------------------------------------------------------------------------------------------------------------------------------------------------------------------------------------------------------------------------------------------------------------------------------------------------------------------------------------------------------------------------------------------------|---------------|------|------|-----|-------|-------|-------|-------|------|-------|-------|-----|------|-------|------|-----|------|------|-----|------|-----|------|----------|--------------|
| Nones                                                                                                                                                                                                                                                                                                                                                                                                                                                                                                                                                                                                                                                                                                                                                                                                                                                                                                                                                                                                                                                                                                                                                                                                                                                                                                                                                                                                                                                                                                                                                                                                                                                                                                                                                                                                                                                                                                                                                                                                                                                                                                                          | ]efferson     | 5    |      | ļ   | 3     | 2     | 3     | 0     | 1    | 6     | 0     | 2   | 2    | <br>: | 2    | 1   | 2    | 2    |     | 0    | 0   | 4    | <u> </u> | 37           |
| Keekukk         0         3         1         2         3         4         1         2         1         0         2         1         2         0         1         2         3         4         4         2         1         0         0         2         1         0         0         2         0         4         1         1         1         3         3         2         2         6         5         7         4         4         4         4         4         4         4         4         4         4         4         4         4         4         4         4         4         4         4         1         0         2         1         4         1         3         3         6         1         0         3         2         2         0         0         0         1         4         1         2         0         0         2         1         4         1         2         0         2         1         0         0         0         1         3         0         0         0         1         1         1         2         2         2         3         5 </td <td>Johnson</td> <td>13</td> <td>7</td> <td>7</td> <td>7 1</td> <td>1</td> <td>8</td> <td>7 1</td> <td>.0</td> <td>9</td> <td>3</td> <td>11</td> <td>12</td> <td>? :</td> <td>10</td> <td>14</td> <td>7</td> <td>4</td> <td></td> <td>6</td> <td>11</td> <td>8</td> <td>3</td> <td>158</td>                                                                                                                                                                                                                                                                                                                                                                                                                                                                                                                                                                                                                                                                                                                   | Johnson       | 13   | 7    | 7   | 7 1   | 1     | 8     | 7 1   | .0   | 9     | 3     | 11  | 12   | ? :   | 10   | 14  | 7    | 4    |     | 6    | 11  | 8    | 3        | 158          |
| Kossuth         1         2         2         0         1         0         0         2         2         0         4         1         1         1         3         3         2         2           Lee         7         6         4         8         6         2         6         3         2         2         6         5         7         4         4         4         4         4         4         4         4         4         1         0         2         1         4         1         3         3         1         1         0         0         2         1         4         4         1         0         0         1         1         1         1         1         1         1         1         1         1         1         1         1         1         1         1         1         1         1         1         1         1         1         1         0         0         2         1         4         4         3         1         1         2         2         3         1         1         2         2         1         1         3         3         2                                                                                                                                                                                                                                                                                                                                                                                                                                                                                                                                                                                                                                                                                                                                                                                                                                                                                                                                                                                                                          | )ones         | 2    | 7    | 2   | 1     | 4     | 1     | 2     | 1    | 8     | 4     | 2   | 3    | 3     | 1    | 4   | 1    | 2    | :   | 1    | 2   | •    | 1        | 45           |
| Lee                                                                                                                                                                                                                                                                                                                                                                                                                                                                                                                                                                                                                                                                                                                                                                                                                                                                                                                                                                                                                                                                                                                                                                                                                                                                                                                                                                                                                                                                                                                                                                                                                                                                                                                                                                                                                                                                                                                                                                                                                                                                                                                            | Keokuk        | 0    | ;    | 3   | 1     | 2     | 3     | 4     | 1    | 2     | 1     | 0   | 2    | 2     | 1    | 2   | 0    | 1    |     | 2    | 3   |      | I        | 29           |
| Leinn 25 18 12 22 22 17 25 24 20 30 28 27 16 19 13 20 22 20 20 10 20 20 20 20 20 20 20 20 20 20 20 20 20                                                                                                                                                                                                                                                                                                                                                                                                                                                                                                                                                                                                                                                                                                                                                                                                                                                                                                                                                                                                                                                                                                                                                                                                                                                                                                                                                                                                                                                                                                                                                                                                                                                                                                                                                                                                                                                                                                                                                                                                                       | Kossuth       | 1    | :    | 2   | 2     | 0     | 1     | 0     | 0    | 2     | 2     | 0   | 4    | ;     | 1    | 1   | 1    | 3    | 3   | 3    | 2   |      | 2        | 27           |
| Liucas    O                                                                                                                                                                                                                                                                                                                                                                                                                                                                                                                                                                                                                                                                                                                                                                                                                                                                                                                                                                                                                                                                                                                                                                                                                                                                                                                                                                                                                                                                                                                                                                                                                                                                                                                                                                                                                                                                                                                                                                                                                                                                                                                    | Lee           | 7    | 1    | 6   | 4     | 8     | 6     | 2     | 6    | 3     | 2     | 2   | (    | 5     | 5    | 7   | 4    | 4    | ŀ   | 4    | 4   |      | 4        | 84           |
| Liucas 0 0 2 2 3 1 1 3 1 1 2 3 4 1 1 0 2 0 2 1 4 1 2 1 4   Lyon 0 1 1 0 0 0 1 1 1 1 1 1 1 1 0 1 0 1 2 0 2 0                                                                                                                                                                                                                                                                                                                                                                                                                                                                                                                                                                                                                                                                                                                                                                                                                                                                                                                                                                                                                                                                                                                                                                                                                                                                                                                                                                                                                                                                                                                                                                                                                                                                                                                                                                                                                                                                                                                                                                                                                    | Linn          | 25   | 1    | 8 1 | 12 2  | 22 2  | 2     | 17    | 25   | 24    | 20    | 30  | 28   | 3     | 27   | 16  | 19   | 13   | 3 2 | 20   | 22  |      |          | 380          |
| Lickas                                                                                                                                                                                                                                                                                                                                                                                                                                                                                                                                                                                                                                                                                                                                                                                                                                                                                                                                                                                                                                                                                                                                                                                                                                                                                                                                                                                                                                                                                                                                                                                                                                                                                                                                                                                                                                                                                                                                                                                                                                                                                                                         | Louisa        | 0    |      | 4   | 4     | 1     | 0     | 2     | 1    | 4     | 1     | 3   |      | 3     | 1    | 3   | 6    | . 1  | l   | 0    | 3   |      | 0        | 37           |
| Lyon  Marishall  All 2 0 3 2 3 1 1 1 1 0 0 0 2 1 0 0 2 1 4 1 3 1 1 1 1 0 1 1 1 1 1 1 1 1 1 1 1 1 1                                                                                                                                                                                                                                                                                                                                                                                                                                                                                                                                                                                                                                                                                                                                                                                                                                                                                                                                                                                                                                                                                                                                                                                                                                                                                                                                                                                                                                                                                                                                                                                                                                                                                                                                                                                                                                                                                                                                                                                                                             | Lucas         | 0    | ı    | 0   | 2     | 3     | 1     | 3     | 1    | 1     | 2     | 3   |      | 4     | 1    | 0   | 2    | . (  | )   | 2    | 1   |      |          | 30           |
| Marsaka                                                                                                                                                                                                                                                                                                                                                                                                                                                                                                                                                                                                                                                                                                                                                                                                                                                                                                                                                                                                                                                                                                                                                                                                                                                                                                                                                                                                                                                                                                                                                                                                                                                                                                                                                                                                                                                                                                                                                                                                                                                                                                                        | Lyon          | C    | )    | 1   | 0     | 0     | 1     | 1     | 1    | 1     | 1     | 0   |      | 1     | 2    | 0   | 4    | ;    | 3   | 0    | 0   |      |          | 21           |
| Marshall 7 2 5 5 9 3 6 4 6 1 6 6 12 5 5 6 7 5 3 Mills 2 0 3 5 0 7 6 6 3 6 6 2 3 5 5 3 Mills 2 0 3 3 3 2 0 1 2 0 2 1 0 1 0 2 1 3 1 2 2 2 Monona 0 1 2 1 1 1 1 0 0 0 0 3 2 0 2 0 4 1 1 1 0 0 0 0 1 Montgomery 1 1 3 3 2 2 2 0 0 1 2 0 0 2 0 4 1 1 1 0 0 0 0 0 1 Montgomery 1 1 3 3 2 2 2 0 0 1 4 1 1 1 0 0 0 0 1 0 2 0 1 Montgomery 1 1 3 3 2 2 2 0 0 1 1 1 1 1 1 1 1 1 1 1 1 1 1 1                                                                                                                                                                                                                                                                                                                                                                                                                                                                                                                                                                                                                                                                                                                                                                                                                                                                                                                                                                                                                                                                                                                                                                                                                                                                                                                                                                                                                                                                                                                                                                                                                                                                                                                                              | Madison       | 2    | 2    | 2   | 3     | 1     | 1     | 1     | 0    | 0     | 2     | 1   | 1    | 0     | 2    | 1   | 4    | ,    | 1   | 3    |     |      |          | 26           |
| Marshall 7 2 5 5 9 3 6 4 6 1 6 6 12 5 5 6 7 5 3  Mills 2 0 3 3 3 2 0 1 2 2 2 4 0 0 0 0 1 0 2 1 3 1  Mitchell 1 3 0 1 1 2 2 2 2 4 0 0 0 0 1 0 4 1 2 2  Monona 0 1 2 1 1 1 1 0 2 0 2 0 2 0 4 1 1 1 0 0 0 0 1  Monroe 2 4 3 3 0 1 0 0 0 3 2 0 1 0 0 0 1 0 0 0 1  Montgomery 1 1 1 3 2 2 2 0 0 1 4 1 1 0 0 0 0 1  Montgomery 1 1 1 3 2 2 2 0 0 1 4 1 2 2 3 2 2 3 3 5 0 3  Muscatine 3 2 5 7 6 5 4 8 2 4 7 5 4 3 6 7 2 1  Mosceola 1 1 1 1 1 1 1 0 1 1 1 1 1 1 1 1 1 2 3 2 2 2 1 1 2 1 2 3 1 2 3 0 0  Osceola 1 1 1 1 1 1 1 1 0 1 1 1 1 1 1 1 1 1 1                                                                                                                                                                                                                                                                                                                                                                                                                                                                                                                                                                                                                                                                                                                                                                                                                                                                                                                                                                                                                                                                                                                                                                                                                                                                                                                                                                                                                                                                                                                                                                                 | Mahaska       | ]    | l    | 2   | 0     | 3     | 2     | 3     | 0    | 4     | 2     | 2   |      | 1     | 5    | 2   | 2    | ?    | 7   | 1    |     |      |          | 41           |
| Marshall                                                                                                                                                                                                                                                                                                                                                                                                                                                                                                                                                                                                                                                                                                                                                                                                                                                                                                                                                                                                                                                                                                                                                                                                                                                                                                                                                                                                                                                                                                                                                                                                                                                                                                                                                                                                                                                                                                                                                                                                                                                                                                                       | Marion        | 4    | 1    | 4   | 7     | 1     | 1     | 2     | 2    | 3     | 5     | 2   |      | 7     | 6    | 3   | 6    | 5    | 6   | 2    |     |      |          | 69           |
| Milis 2 0 0 1 2 2 2 2 2 4 0 0 0 0 1 0 4 1 2 2 2 1 Monona 0 1 2 1 1 1 2 2 2 2 2 4 0 0 0 0 1 1 0 4 1 2 2 2 1 Monona 0 1 2 1 1 1 1 0 0 2 0 1 1 0 0 0 1 1 0 0 0 0                                                                                                                                                                                                                                                                                                                                                                                                                                                                                                                                                                                                                                                                                                                                                                                                                                                                                                                                                                                                                                                                                                                                                                                                                                                                                                                                                                                                                                                                                                                                                                                                                                                                                                                                                                                                                                                                                                                                                                  | Marshall      | 7    | 7    | 2   | 5     | 9     | 3     | 6     | 4    | 6     | 1     | 6   | ,    | 6     | 12   |     |      |      |     |      |     |      |          | 98           |
| Michael I 3 3 1 1 1 1 0 2 0 0 2 0 2 0 4 1 1 0 0 0 0 1 1 Monona                                                                                                                                                                                                                                                                                                                                                                                                                                                                                                                                                                                                                                                                                                                                                                                                                                                                                                                                                                                                                                                                                                                                                                                                                                                                                                                                                                                                                                                                                                                                                                                                                                                                                                                                                                                                                                                                                                                                                                                                                                                                 | Mills         | 2    | 2    | 0   | 3     | 3     | 2     | 0     | 1    | 2     | 0     | 2   |      | 1     | 0    |     |      |      |     |      |     |      |          | 24           |
| Monroe 2 4 3 0 1 1 0 0 0 3 2 0 1 0 0 0 1 0 2 0 1 0 0 1 0 2 0 0 1 0 0 0 0                                                                                                                                                                                                                                                                                                                                                                                                                                                                                                                                                                                                                                                                                                                                                                                                                                                                                                                                                                                                                                                                                                                                                                                                                                                                                                                                                                                                                                                                                                                                                                                                                                                                                                                                                                                                                                                                                                                                                                                                                                                       | Mitchell      |      | l    | 3   | 0     | 1     | 1     | 2     | 2    | 2     | 4     | C   | )    | 0     | 0    |     |      |      |     |      |     |      |          | 26           |
| Montgomery 1 1 1 3 2 2 2 2 0 1 1 4 1 2 3 3 2 2 2 3 3 5 0 3 1                                                                                                                                                                                                                                                                                                                                                                                                                                                                                                                                                                                                                                                                                                                                                                                                                                                                                                                                                                                                                                                                                                                                                                                                                                                                                                                                                                                                                                                                                                                                                                                                                                                                                                                                                                                                                                                                                                                                                                                                                                                                   | Monona        | (    | C    | 1   | 2     | 1     | 1     | 1     | 0    | 2     | 0     | 2   |      | 0     |      |     |      |      |     | -    |     |      |          | 17           |
| Mortgomery I I I 3 3 2 2 2 0 1 1 4 1 2 2 3 4 0 0 0 0 0 0 0 0 0 0 0 0 0 0 0 0 0 0                                                                                                                                                                                                                                                                                                                                                                                                                                                                                                                                                                                                                                                                                                                                                                                                                                                                                                                                                                                                                                                                                                                                                                                                                                                                                                                                                                                                                                                                                                                                                                                                                                                                                                                                                                                                                                                                                                                                                                                                                                               | Monroe        | :    | 2    | 4   | 3     | 0     | 1     | 0     | 0    | 3     | 2     | C   | )    | 1     |      |     |      | _    |     |      |     |      |          | 20           |
| O'Brien O'Brie | Montgomery    |      | 1    | 1   | 3     | 2     | 2     | 2     | 0    | 1     | 4     | 1   |      |       |      |     |      |      |     |      |     |      |          | 37           |
| O'Brien OSceola  1 1 1 1 1 1 1 0 1 1 1 1 1 1 1 1 1 1 1                                                                                                                                                                                                                                                                                                                                                                                                                                                                                                                                                                                                                                                                                                                                                                                                                                                                                                                                                                                                                                                                                                                                                                                                                                                                                                                                                                                                                                                                                                                                                                                                                                                                                                                                                                                                                                                                                                                                                                                                                                                                         | Muscatine     |      | 3    | 2   | 5     | 7     | 6     | 5     | 4    | 8     | 2     | 4   | 1    | 7     |      |     |      |      |     |      |     |      |          | 81           |
| Osceola         1         1         1         1         1         1         1         1         1         1         1         1         1         1         1         1         1         1         1         1         1         1         1         1         1         1         0         0         0         0         2         0         2         1         0         2         3         0         2         1         0         0         0         0         0         2         0         0         1         2         0         0         1         2         0         0         1         2         0         0         1         2         0         0         1         2         0         0         1         2         0         0         1         0         0         0         0         0         0         0         0         0         0         0         0         0         0         0         0         0         0         0         0         0         0         0         0         0         0         0         0         0         0         0         0         0 </td <td>O'Brien</td> <td></td> <td>1</td> <td>0</td> <td>3</td> <td>1</td> <td>1</td> <td>2</td> <td>3</td> <td>4</td> <td>0</td> <td>(</td> <td>)</td> <td>0</td> <td></td> <td></td> <td></td> <td></td> <td></td> <td></td> <td></td> <td></td> <td>-</td> <td>26</td>                                                                                                                                                                                                                                                                                                                                                                                                                                                                                                                                                                                                                                                                                                                                         | O'Brien       |      | 1    | 0   | 3     | 1     | 1     | 2     | 3    | 4     | 0     | (   | )    | 0     |      |     |      |      |     |      |     |      | -        | 26           |
| Page         2         1         4         0         0         3         3         1         2         1         0         0         1         2         0         0         1         2         3         3         2         0         0         1         2         3         0         0         0         2         0         0         1         2         0         0         0         0         0         0         0         0         0         0         0         0         0         0         0         0         0         0         0         0         0         0         0         0         0         0         0         0         0         0         0         0         0         0         0         0         0         0         0         0         0         0         0         0         0         0         0         0         0         0         0         0         0         0         0         0         0         0         0         0         0         0         0         0         0         0         0         0         0         0         0         0                                                                                                                                                                                                                                                                                                                                                                                                                                                                                                                                                                                                                                                                                                                                                                                                                                                                                                                                                                                                                       | Osceola       |      | 1    | 1   | 1     | 1     | 1     | 0     | 1    | 1     |       |     | l    | _     |      |     |      | -    |     | -    |     |      |          | 18           |
| Palo Alto         1         1         1         1         0         0         0         0         2         0         2         3         1         3         2         0         0         0         2         3         3         2         2         6         2         3         1         3         2         0         0         2         3         1         3         2         0         2         3         1         1         0         0         3         2         1         2         1         0         2         3         1         1         0         0         2         3         1         1         0         0         0         0         0         0         0         0         0         0         0         0         0         0         0         0         0         0         0         0         0         0         0         0         0         0         0         0         0         0         0         0         0         0         0         0         0         0         0         0         0         0         0         0         0         0         0                                                                                                                                                                                                                                                                                                                                                                                                                                                                                                                                                                                                                                                                                                                                                                                                                                                                                                                                                                                                                  | Page          |      | 2    | 1   | 4     | 0     | 0     | 3     | 3    | 1     | 2     |     |      | -     |      |     |      |      |     |      |     |      |          | 26           |
| Plymouth         3         1         4         U         0         0         2         3         3         2         2         2         0         2         2         0         2         3         1           Pockahortas         1         0         0         1         0         0         3         2         1         2         1         0         2         2         0         2         3         1           Polk         43         45         34         47         44         25         46         49         46         51         42         42         50         31         47         46         40         40           Poweshiek         1         6         1         1         4         1         1         1         3         3         2         0         0         2         4         3         2         2           Ringgold         0         0         1         0         1         0         2         2         1         1         0         0         0         0         0         0         0           Scott         15         12         22                                                                                                                                                                                                                                                                                                                                                                                                                                                                                                                                                                                                                                                                                                                                                                                                                                                                                                                                                                                                                                    | Palo Alto     |      | 1    | 1   | 1     | 0     | 1     | 0     | 0    | 0     |       |     |      |       |      |     |      |      |     |      |     |      |          | 14<br>37     |
| Pocahontas         1         0         0         1         0         0         3         2         1         2         1         0         40         40         40         40         40         40         40         40         40         40         40         40         40         40         40         40         40         40         40         40         40         40         40         40         40         40         40         40         40         40         40         40         40         40         40         40         40         40         40         40         40         40         40         40         40         40         40         40         40         40         40         40         40         40         40         40         40         40         40         40         40         40         40         40         40         40         40         40         40         40         40         40         40         40         40         40         40         40         40         40         40         40         40         40         40         40         40         40         40                                                                                                                                                                                                                                                                                                                                                                                                                                                                                                                                                                                                                                                                                                                                                                                                                                                                                                                                                                          | Plymouth      |      | 3    | 1   | 4     | 0     | 0     | 2     | 3    |       |       |     |      |       |      |     |      |      |     |      |     |      |          | 21           |
| Polk         43         45         34         47         44         25         46         49         40         31         42         33         31         11         10         9         13         11         11         16         8         12         12         11         10         9         13           Poweshiek         1         6         1         1         4         1         1         1         3         3         2         0         0         2         4         3         2         2           Ringgold         0         0         1         0         1         0         2         2         1         1         3         0         0         0         0         0         0         0         1         2         1         1         0         0         0         0         0         0         0         0         0         0         0         0         0         0         0         0         0         0         0         0         0         0         0         0         0         0         0         0         0         0         0         0         0 <td>Pocahontas</td> <td></td> <td>1</td> <td>0</td> <td>0</td> <td>1</td> <td>0</td> <td></td> <td>3</td> <td></td> <td>768</td>                                                                                                                                                                                                                                                                                                                                                                                                                                                                                                                                                                                                                                                                                                                                                 | Pocahontas    |      | 1    | 0   | 0     | 1     | 0     |       | 3    |       |       |     |      |       |      |     |      |      |     |      |     |      |          | 768          |
| Pottawattamie         13         8         16         11         9         16         10         13         11         10         13         11         10         10         13         11         10         10         12         2         2         0         0         2         4         3         2         2           Ringgold         0         0         1         0         1         0         1         0         2         3         0         0         0         1         1         0         0         0           Sac         0         2         3         3         1         1         0         2         2         1         1         2         0         1         1         2         2         1         1         2         2         1         1         2         2         1         1         2         2         2         2         2         0         0         0         1         1         2         2         2         0         0         0         0         0         0         0         0         0         0         0         0         0         0                                                                                                                                                                                                                                                                                                                                                                                                                                                                                                                                                                                                                                                                                                                                                                                                                                                                                                                                                                                                                        | Polk          | 4    | 3    | 45  | 34    | 47    | 44    |       |      |       |       |     |      |       |      |     |      | -    |     |      |     |      |          | 209          |
| Poweshiek         1         6         1         1         4         1         1         1         1         1         1         1         1         1         1         1         1         1         1         1         1         0         0         0         0         0         0         0         0         0         0         0         0         0         0         0         0         0         0         0         0         0         0         0         1         2         1         1         0         0         0         1         2         1         1         0         0         0         1         2         1         1         0         0         1         1         2         1         1         2         2         1         1         2         2         2         2         2         0         0         0         1         1         0         2         1         2         2         2         0         0         0         1         0         1         1         1         2         2         0         0         0         1         0         1         0                                                                                                                                                                                                                                                                                                                                                                                                                                                                                                                                                                                                                                                                                                                                                                                                                                                                                                                                                                                                                  | Pottawattamie | e 1  | .3   | 8   | 16    | 11    | 9     | 16    |      |       |       |     |      |       |      |     |      |      |     |      |     |      |          | 37           |
| Ringgold  Sac  0 0 1 0 1 0 1 0 2 3 3 3 1 1 0 0 2 0 1 1 0 2 0 1 1 2 1 1 3 0 0 0 0 1 2 1 1                                                                                                                                                                                                                                                                                                                                                                                                                                                                                                                                                                                                                                                                                                                                                                                                                                                                                                                                                                                                                                                                                                                                                                                                                                                                                                                                                                                                                                                                                                                                                                                                                                                                                                                                                                                                                                                                                                                                                                                                                                       | Poweshiek     |      | 1    | 6   | 1     | 1     | 4     |       |      |       |       |     |      |       |      |     |      |      |     |      |     |      |          | 10           |
| Sac         0         2         3         3         1         1         0         2         2         1         1         2         2         1         1         2         2         1         1         2         2         1         1         2         2         1         1         2         2         1         1         2         2         2         1         1         2         2         2         1         1         2         2         2         2         2         2         2         2         2         2         2         2         2         2         2         2         2         2         2         2         2         2         2         2         2         2         2         2         2         2         2         2         2         2         2         2         2         2         2         3         3         3         3         3         3         3         3         3         3         3         3         3         3         3         3         3         3         3         3         3         3         3         3         3         3                                                                                                                                                                                                                                                                                                                                                                                                                                                                                                                                                                                                                                                                                                                                                                                                                                                                                                                                                                                                                        | Ringgold      |      | 0    | 0   | 1     | 0     | 1     |       |      |       | _     |     |      |       |      |     |      |      |     |      |     |      |          | 23           |
| Scott 15 12 22 21 13 21 17 13 19 10 31 27 2 2 2 2 0 2 2 2 Shelby 4 0 2 0 1 1 2 4 1 2 1 1 2 2 3 3 3 2 0 0 0 0 Sioux 0 3 1 1 2 0 1 1 0 2 1 2 3 3 3 2 0 0 0 0 Story 12 5 8 7 5 3 5 6 6 5 8 5 6 6 6 3 9 4 3 Story 12 5 8 7 5 3 5 6 6 6 5 8 5 6 6 6 3 9 4 3 Tama 4 2 6 4 5 0 1 0 1 2 2 3 3 3 2 2 1 0 1 1 1 2 Union 1 2 2 2 0 0 0 0 1 3 3 2 3 1 2 2 2 2 1 0 1 1 1 2 Union 1 3 1 1 5 2 2 2 3 1 0 3 0 1 3 1 1 1 2 Union 1 3 1 1 5 2 2 2 3 1 0 3 0 1 3 1 1 1 2 Union 1 3 1 1 5 2 2 2 3 1 0 3 0 1 3 1 1 1 1 2 Union 1 3 1 1 1 5 2 2 2 3 1 0 3 0 1 3 1 1 1 1 2 Union 1 0 1 0 0 1 0 1 0 1 2 0 4 3 1 4 0 0 1 1 Union 1 0 1 0 0 1 0 1 0 1 2 0 4 3 1 4 0 0 1 1 Union 1 0 1 0 0 1 0 1 0 1 2 0 4 3 1 4 0 0 1 1 Union 1 0 1 0 0 1 0 1 0 1 2 0 4 3 1 4 0 0 0 1 Union 1 0 1 0 0 1 0 1 0 1 2 0 4 3 1 4 0 0 0 1 Union 1 0 1 0 0 0 1 0 1 0 1 1 0 1 1 2 0 0 4 3 1 3 1 3 0 2 1 Union 1 0 1 0 1 0 1 1 0 1 1 1 2 1 1 1 0 0 0 0                                                                                                                                                                                                                                                                                                                                                                                                                                                                                                                                                                                                                                                                                                                                                                                                                                                                                                                                                                                                                                                                                                                                                                                                                            | Sac           |      | 0    | 2   | 3     | 3     |       |       | -    |       |       |     |      |       |      |     |      |      |     |      |     |      |          | 371          |
| Shelby         4         0         2         0         1         1         2         4         1         2         1         1         2         4         1         2         1         1         2         0         0         0         0         0         0         0         0         0         0         0         0         0         0         0         0         0         0         0         0         0         0         0         0         1         0         1         2         2         3         3         3         5         3         3         1         1         2         2         0         0         1         0         1         2         2         3         3         3         3         3         3         3         3         3         3         3         3         3         3         3         3         3         3         3         3         3         3         3         3         3         3         3         1         1         1         2         2         3         3         2         3         3         3         2         2         1 <td>Scott</td> <td>1</td> <td>15</td> <td>12</td> <td>22</td> <td>21</td> <td>13</td> <td>21</td> <td>17</td> <td>13</td> <td></td> <td></td> <td>•</td> <td></td> <td>29</td>                                                                                                                                                                                                                                                                                                                                                                                                                                                                                                                                                                                                                                                                                                                                            | Scott         | 1    | 15   | 12  | 22    | 21    | 13    | 21    | 17   | 13    |       |     | •    |       |      |     |      |      |     |      |     |      |          | 29           |
| Sioux         0         3         1         1         2         0         1         1         0         2         1         2         3         3         3         3         3         3         3         3         3         3         3         3         3         3         3         3         3         3         3         3         3         3         3         3         3         3         3         3         3         3         3         3         3         3         3         3         3         3         3         3         3         3         3         3         3         3         3         3         3         3         3         3         3         3         3         3         3         3         3         3         3         3         3         3         3         3         3         3         3         3         3         1         1         1         2         2         3         3         2         3         3         3         2         2         1         1         2         2         3         3         3         5         5         7 <td>Shelby</td> <td></td> <td>4</td> <td>0</td> <td>2</td> <td>0</td> <td></td> <td>-</td> <td>-</td> <td>_</td> <td>-</td> <td></td> <td></td> <td></td> <td>22</td>                                                                                                                                                                                                                                                                                                                                                                                                                                                                                                                                                                                                                                                                                                                                                      | Shelby        |      | 4    | 0   | 2     | 0     |       |       |      |       |       |     |      |       |      |     | -    | -    | _   | -    |     |      |          | 22           |
| Story         12         5         8         7         5         3         5         6         6         3         3         3         3         3         3         3         3         3         3         3         3         3         3         3         3         3         3         3         3         3         3         3         3         3         3         3         3         3         3         3         3         3         3         3         3         3         3         3         3         3         3         3         3         3         3         3         3         3         3         3         3         3         3         3         3         3         3         3         3         1         1         0         1         2         2         2         1         1         1         1         2         2         2         1         1         1         2         2         1         4         4         0         0         1         1         1         1         1         1         1         1         2         3         3         3         3 <td>Sioux</td> <td></td> <td>0</td> <td>3</td> <td>1</td> <td>1</td> <td></td> <td>106</td>                                                                                                                                                                                                                                                                                                                                                                                                                                                                                                                                                                                                                                                                                                                                                         | Sioux         |      | 0    | 3   | 1     | 1     |       |       |      |       |       |     |      |       |      |     |      |      |     |      |     |      |          | 106          |
| Tama                                                                                                                                                                                                                                                                                                                                                                                                                                                                                                                                                                                                                                                                                                                                                                                                                                                                                                                                                                                                                                                                                                                                                                                                                                                                                                                                                                                                                                                                                                                                                                                                                                                                                                                                                                                                                                                                                                                                                                                                                                                                                                                           | Story         |      | 12   | 5   | 8     | 7     | -     |       |      |       |       |     |      |       |      |     |      |      |     |      |     |      |          | 48           |
| Taylor 1 2 2 0 0 0 0 1 3 3 0 1 3 1 1 1 2 Union 1 3 1 1 5 2 2 3 1 0 3 0 1 3 1 1 1 1 2 Union 1 3 1 1 1 5 2 2 2 3 1 0 3 0 1 3 1 4 0 0 1 1 Van Buren 0 1 0 0 1 0 1 0 1 0 1 2 0 4 3 1 4 0 0 1 1 Van Buren 0 5 5 7 7 6 2 2 4 4 4 3 5 7 5 5 7 7 4 4 4 Vapello 5 5 5 7 7 6 2 2 4 4 4 3 5 7 5 5 7 7 7 4 4 4 Vapello 6 8 7 3 2 5 3 3 6 3 5 3 5 5 1 3 2 5 Varren 0 8 7 3 2 5 3 3 6 3 5 3 5 5 1 3 0 2 1 Vashington 3 3 2 2 4 7 1 2 3 1 3 1 3 1 3 1 3 0 2 1 Vashington 0 2 0 0 1 3 1 1 0 1 1 2 1 1 0 0 0 0 0 0 Vayne 0 2 0 0 1 3 1 1 0 1 1 2 1 1 0 0 0 0 0 0 Vayne Vebster 4 7 5 2 1 6 6 7 7 7 5 6 11 3 5 3 10 7 4 Vashington 0 1 2 0 1 1 0 1 0 2 2 1 1 1 1 2 0 Vashington 0 1 2 0 1 1 0 1 0 2 2 1 1 1 1 2 0 Vashington 0 1 2 0 1 1 1 0 1 0 2 2 1 1 2 1 1 1 1 2 0 Vashington 0 1 2 0 1 1 1 0 1 0 1 0 2 2 1 1 1 1 1 2 0 Vashington 0 1 2 0 1 1 1 0 1 0 1 0 2 2 1 1 2 1 1 1 1                                                                                                                                                                                                                                                                                                                                                                                                                                                                                                                                                                                                                                                                                                                                                                                                                                                                                                                                                                                                                                                                                                                                                                                                                                                                 | Tama          |      | 4    | 2   | 6     |       | _     |       | -    |       |       |     |      |       |      |     |      |      |     |      |     | _    |          | 26           |
| Union 1 3 1 1 5 2 2 3 1 0 3 3 1 4 0 0 1  Van Buren 0 1 0 0 1 0 1 0 1 2 0 4 3 1 4 0 0 1  Wapello 5 5 7 7 6 2 2 4 4 3 5 7 5 5 7 7 7 4 4  Wapello 6 8 7 3 2 5 3 3 6 3 5 3 5 5 1 3 2 5  Warren 0 8 7 3 2 5 3 3 6 3 5 3 5 5 1 3 0 2 1  Washington 3 3 2 2 4 7 1 2 3 1 3 1 3 1 3 1 3 0 2 1  Wayne 0 2 0 0 1 3 1 1 0 1 1 2 1 1 0 0 0 0  Wayne 4 7 5 2 1 6 6 7 7 5 6 11 3 5 3 10 7 4  Webster 4 7 5 2 1 6 6 7 7 5 6 11 3 5 3 10 7 4  Webster 4 7 5 2 1 6 6 7 7 5 6 11 3 5 3 10 7 4  Winnebago 0 1 2 0 1 1 0 1 0 2 2 1 2 1 1 1 2 0  Winnebago 0 1 2 0 1 3 2 5 3 2 2 3 3 3 3 2 0 4 2  Winneshiek 0 2 0 1 3 2 5 3 2 2 3 3 3 3 3 2 0 4 2  Winneshiek 0 2 0 1 3 2 5 3 2 2 3 3 3 3 3 2 0 4 2  Woodbury 11 10 19 4 11 7 12 9 12 14 12 7 17 10 11 11 9  Worth 2 2 4 2 0 0 1 0 3 0 0 1 0 2 1 2 0 0                                                                                                                                                                                                                                                                                                                                                                                                                                                                                                                                                                                                                                                                                                                                                                                                                                                                                                                                                                                                                                                                                                                                                                                                                                                                                                                                              | Taylor        |      | 1    | 2   | 2     | 0     | _     |       |      |       |       |     |      |       |      |     |      |      |     |      |     | _    |          | 31           |
| Van Buren       0       1       0       1       0       1       2       0       7       5       5       7       7       4       4         Wapello       5       5       7       7       6       2       2       4       4       3       5       7       5       5       7       7       4       4         Warren       0       8       7       3       2       5       3       3       6       3       5       3       5       5       1       3       2       1         Washington       3       3       2       2       4       7       1       2       3       1       3       1       3       1       3       1       3       0       2       1         Wayne       0       2       0       0       1       3       1       1       0       1       1       0       1       1       0       1       0       1       0       0       0       0       0       0       0       0       0       0       0       0       0       0       0       0       0       0       0 </td <td>Union</td> <td></td> <td>1</td> <td>3</td> <td>1</td> <td>1</td> <td></td> <td></td> <td></td> <td></td> <td>-</td> <td></td> <td>0</td> <td>1</td> <td>19</td>                                                                                                                                                                                                                                                                                                                                                                                                                                                                                                                                                                                                                                                                                                                                                                                                                                                                                   | Union         |      | 1    | 3   | 1     | 1     |       |       |      |       | -     |     |      |       |      |     |      |      |     |      |     | 0    | 1        | 19           |
| Wapello       5       5       7       7       6       2       2       4       4       3       3       5       5       1       3       2       5         Warren       0       8       7       3       2       5       3       3       6       3       5       3       5       5       1       3       0       2       1         Washington       3       3       2       2       4       7       1       2       3       1       3       1       3       1       3       1       3       1       3       1       3       1       3       1       3       1       1       0       0       0       0       0       0       0       0       0       0       0       0       0       0       0       0       0       0       0       0       0       0       0       0       0       0       0       0       0       0       0       0       0       0       0       0       0       0       0       0       0       0       0       0       0       0       0       0       0       0<                                                                                                                                                                                                                                                                                                                                                                                                                                                                                                                                                                                                                                                                                                                                                                                                                                                                                                                                                                                                                                                                                                                                             | Van Buren     |      | 0    | 1   | 0     | 0     |       |       | _    | -     | _     |     |      |       |      |     |      |      |     |      |     |      | 4        | 89           |
| Warren       0       8       7       3       2       5       3       3       6       3       3       1       3       1       3       1       3       1       3       1       3       1       3       1       3       1       3       1       3       1       3       1       1       0       0       0       0       0       0       0       0       0       0       0       0       0       0       0       0       0       0       0       0       0       0       0       0       0       0       0       0       0       0       0       0       0       0       0       0       0       0       0       0       0       0       0       0       0       0       0       0       0       0       0       0       0       0       0       0       0       0       0       0       0       0       0       0       0       0       0       0       0       0       0       0       0       0       0       0       0       0       0       0       0       0       0       0       0 <td>Wapello</td> <td></td> <td>5</td> <td>5</td> <td>7</td> <td></td> <td></td> <td></td> <td></td> <td></td> <td>-</td> <td></td> <td>5</td> <td>6</td>                                                                                                                                                                                                                                                                                                                                                                                                                                                                                                                                                                                                                                                                                                                                                                                                                                                                            | Wapello       |      | 5    | 5   | 7     |       |       |       |      |       | -     |     |      |       |      |     |      |      |     |      |     |      | 5        | 6            |
| Washington         3         3         2         2         4         7         1         2         3         1         3         1         3         1         3         1         3         1         3         1         3         1         3         1         1         0         0         0         0         0         0         0         0         0         0         0         0         0         0         0         0         0         0         0         0         0         0         0         0         0         0         0         0         0         0         0         0         0         0         0         0         0         0         0         0         0         0         0         0         0         0         0         0         0         0         0         0         0         0         0         0         0         0         0         0         0         0         0         0         0         0         0         0         0         0         0         0         0         0         0         0         0         0         0         0                                                                                                                                                                                                                                                                                                                                                                                                                                                                                                                                                                                                                                                                                                                                                                                                                                                                                                                                                                                                                           | Warren        |      | 0    | 8   | 7     |       |       |       |      |       |       |     |      |       |      |     |      |      | _   |      |     |      |          | 4            |
| Wayne       0       2       0       0       1       3       1       1       0       1       1       2       1       2       1       1       0       1       1       2       1       1       0       7       4         Webster       4       7       5       2       1       6       6       7       7       5       6       11       3       5       3       10       7       4         Winneshiek       0       1       2       0       1       1       0       1       0       2       2       1       2       1       1       1       1       1       1       1       1       1       1       1       0       1       0       2       2       3       3       3       3       3       2       0       4       2         Winneshiek       0       2       0       1       3       2       5       3       2       2       3       3       3       3       3       2       0       4       2         Woodbury       11       10       19       4       11       7       12                                                                                                                                                                                                                                                                                                                                                                                                                                                                                                                                                                                                                                                                                                                                                                                                                                                                                                                                                                                                                                                                                                                                                    | Washington    |      | 3    | 3   | 2     |       |       |       |      |       |       |     |      |       |      |     |      |      |     |      |     |      |          | 1            |
| Webster       4       7       5       2       1       6       6       7       7       3       0       11       3       0       11       1       1       1       1       1       1       1       1       1       1       1       1       1       1       1       1       1       1       1       1       1       1       1       1       1       1       1       1       1       1       1       1       1       1       1       1       1       1       1       1       1       1       1       1       1       1       1       1       1       1       1       1       1       1       1       1       1       1       1       1       1       1       1       1       1       1       1       1       1       1       1       1       1       1       1       1       1       1       1       1       1       1       1       1       1       1       1       1       1       1       1       1       1       1       1       1       1       1       1       1       1       1       1                                                                                                                                                                                                                                                                                                                                                                                                                                                                                                                                                                                                                                                                                                                                                                                                                                                                                                                                                                                                                                                                                                                                      | Wayne         |      | 0    | 2   | 0     |       |       |       |      |       |       |     |      |       |      |     |      |      | -   |      |     |      | 4        | 9            |
| Winnebago       0       1       2       0       1       1       0       1       0       2       2       1       2       2       0       4       2         Winneshiek       0       2       0       1       3       2       5       3       2       2       3       3       3       2       0       4       2         Woodbury       11       10       19       4       11       7       12       9       12       12       14       12       7       17       10       11       11       9         Worth       2       2       4       2       0       0       1       0       3       0       0       1       0       2       1       2       0       0         Worth       2       2       4       2       0       0       1       0       3       0       0       1       0       2       0       0       1       0       2       0       3       0       0       1       0       2       0       3       0       0       1       0       2       0       0       0       0                                                                                                                                                                                                                                                                                                                                                                                                                                                                                                                                                                                                                                                                                                                                                                                                                                                                                                                                                                                                                                                                                                                                                 | Webster       |      | 4    | 7   | 5     |       |       |       |      |       |       |     |      |       |      |     |      |      |     |      |     | 2    | 0        | 1            |
| Winneshiek         0         2         0         1         3         2         5         3         2         2         3         3         3         3         2         2         3         3         3         3         2         2         3         3         2         2         3         3         2         2         3         1         1         1         1         1         1         1         1         1         1         1         1         1         1         1         1         1         1         1         1         1         1         1         1         1         1         1         1         1         1         1         1         2         2         0         3         0         0         1         0         2         1         2         0         0         0         0         0         1         0         2         0         0         0         1         0         2         0         0         0         0         1         0         2         0         3         0         0         1         0         2         0         0         0                                                                                                                                                                                                                                                                                                                                                                                                                                                                                                                                                                                                                                                                                                                                                                                                                                                                                                                                                                                                                           | Winnebago     |      | 0    | 1   | 2     | 0     | _     |       |      |       |       |     |      |       |      |     |      |      |     |      |     |      | 2        | 4            |
| Woodbury 11 10 19 4 11 7 12 9 12 12 14 12 7 10 0 Worth 2 2 4 2 0 0 1 0 3 0 0 1 0 2 1 2 0 0 1 0 2 1 2 0 0 2 1 2 0 0 1 0 2 1 2 0 0 1 0 2 1 2 0 0 1 0 2 1 2 0 0 1 0 2 1 2 0 0 1 0 2 1 2 0 0 1 0 2 1 2 0 0 1 0 2 1 2 0 0 1 0 2 1 2 0 0 1 0 2 1 2 0 0 1 0 2 1 2 0 0 1 0 2 1 2 0 0 1 0 2 1 2 0 0 1 0 2 1 2 0 0 1 0 2 1 2 0 0 1 0 2 1 2 0 0 1 0 2 1 2 0 0 1 0 2 1 2 0 0 1 0 2 1 2 0 0 1 0 2 1 2 0 0 1 0 2 1 2 0 0 1 0 2 1 2 0 0 1 0 2 1 2 0 0 1 0 2 1 2 0 0 1 0 2 1 2 0 0 1 0 2 1 2 0 0 1 0 2 1 2 0 0 1 0 2 1 2 0 0 1 0 2 1 2 0 0 1 0 2 1 2 0 0 1 0 2 1 2 0 0 1 0 2 1 2 0 0 1 0 2 1 2 0 0 1 0 2 1 2 0 0 1 0 2 1 2 0 0 1 0 2 1 2 0 0 1 0 2 1 2 0 0 1 0 2 1 2 0 0 1 0 2 1 2 0 0 1 0 2 1 2 0 0 1 0 2 1 2 0 0 1 0 2 1 2 0 0 1 0 2 1 2 0 0 1 0 2 1 2 0 0 1 0 2 1 2 0 0 1 0 2 1 2 0 0 1 0 2 1 2 0 0 1 0 2 1 2 0 0 1 0 2 1 2 0 0 1 0 2 1 2 0 0 1 0 2 1 2 0 0 1 0 2 1 2 0 0 1 0 2 1 2 0 0 1 0 1                                                                                                                                                                                                                                                                                                                                                                                                                                                                                                                                                                                                                                                                                                                                                                                                                                                                                                                                                                                                                                                                                                                                                                                                                                               | Winneshiek    |      | 0    | 2   | 0     | 1     |       |       |      |       |       |     |      |       |      |     | -    |      |     |      |     | 11   | 9        | 19           |
| Worth 2 2 4 2 0 0 1 0 3 0 0 1 0 2                                                                                                                                                                                                                                                                                                                                                                                                                                                                                                                                                                                                                                                                                                                                                                                                                                                                                                                                                                                                                                                                                                                                                                                                                                                                                                                                                                                                                                                                                                                                                                                                                                                                                                                                                                                                                                                                                                                                                                                                                                                                                              | Woodbury      |      | 11   | 10  | 19    | 4     | 11    |       |      |       |       |     |      |       |      |     | -    |      |     |      |     |      | 0        | 2            |
|                                                                                                                                                                                                                                                                                                                                                                                                                                                                                                                                                                                                                                                                                                                                                                                                                                                                                                                                                                                                                                                                                                                                                                                                                                                                                                                                                                                                                                                                                                                                                                                                                                                                                                                                                                                                                                                                                                                                                                                                                                                                                                                                |               |      | 2    | 2   | 4     | 2     |       |       |      |       |       |     | -    |       |      |     |      |      | -   |      |     | 0    | 2        | 2            |
| State 6 June 245 221 236 322 318 287 334 336 314 317 398 366 335 346 326 308 303 321                                                                                                                                                                                                                                                                                                                                                                                                                                                                                                                                                                                                                                                                                                                                                                                                                                                                                                                                                                                                                                                                                                                                                                                                                                                                                                                                                                                                                                                                                                                                                                                                                                                                                                                                                                                                                                                                                                                                                                                                                                           | Wright        |      | 1    | 0   | 1     | 1     | 1     |       |      |       |       |     |      |       |      |     |      |      | _   |      |     |      | 321      | 593          |

Table 5. Deaths to Teen-Aged Residents Caused by Suicide in Iowa's Counties, 1980-1997.

| County      | 1997 | 1996 | 1995 | 1994 | 1993 | 1992 | 1991 | 1990 | 1989 | 1988 | 3 198 | 37 1 | 986 | 1985   | 198 | 34 19 | 83 | 1982 | 1981 | 1980 | 1980-<br>1997 |
|-------------|------|------|------|------|------|------|------|------|------|------|-------|------|-----|--------|-----|-------|----|------|------|------|---------------|
| Adair       | 0    | 1    | 0    | 0    | 0    | 1    | 1    | 0    | 0    |      | )     | 0    | 1   | 0      |     | 0     | 0  | 0    | 0    | 0    | 4             |
| Adams       | 0    | 0    | 0    | 0    | 0    | 1    | 0    | 0    | 1    | (    | )     | 0    | 0   | 0      | 1   | 0     | 0  | 0    | 0    | 0    | 2             |
| Allamakee   | 0    | 0    | 0    | 1    | 1    | 0    | 0    | 1    | 0    | (    | )     | 0    | 1   | 0      | 1   | 0     | 1  | 1    | 0    | 1    | 7             |
| Appanoose   | 0    | 0    | 1    | 0    | 1    | 0    | 0    | 0    | 0    | . (  | )     | 0    | 1   | 0      | )   | 0     | 0  | 0    | 0    | 0    | 3             |
| Audubon     | 0    | 0    | 0    | 0    | 0    | 0    | 0    | 0    | 0    |      | )     | 0    | 0   | C      | )   | 1     | 0  | 0    | 0    | 0    | 1             |
| Benton      | 0    | 0    | 0    | 0    | 0    | 0    | 1    | 1    | 0    | - 1  | )     | 0    | 0   | C      | )   | 0     | 0  | 0    | 0    | 0    | 2             |
| Black Hawk  | 0    | 0    | 1    | 1    | 0    | 0    | 1    | 2    | 2    |      | l     | 1    | 1   | 1      |     | 5     | 1  | 2    | 1    | 2    | 22            |
| Boone       | 0    | 0    | 2    | 0    | 0    | 0    | 0    | 0    | 0    |      | )     | 0    | 0   | 1      | l   | 0     | 0  | 0    | 0    | 0    | 3             |
| Bremer      | 0    | 0    | 0    | 2    | 0    | 0    | C    | 0    | ) ]  |      | 0     | 1    | 0   | (      | )   | 0     | 0  | 0    | 0    | 0    | 4             |
| Buchanan    | 0    | 0    | 1    | . 1  | 0    | 0    | 1    | . 1  | . (  | )    | 0     | 0    | 0   | 1      | Ŀ   | 0     | 0  | 0    | 0    | 0    | 5             |
| Buena Vista | 1    | 0    | , 0  | 0    | 0    | 0    | 0    | ) (  | ) (  | )    | 0     | 0    | 1   | (      | )   | 3     | 0  | 0    | 0    | 0    | 5             |
| Butler      | 0    | 0    | 0    | 0    | 0    | 0    | C    | ) (  | ) (  | )    | 0     | 0    | 0   | (      | )   | 0     | 0  | 0    | 0    | 0    | 0             |
| Calhoun     | 0    | 0    |      | 0    | 0    | 0    | 1    |      | ) (  | )    | 0     | 0    | 0   | (      | )   | 0     | 0  | 0    | 0    | C    | 1             |
| Carroll     | 0    | . 0  | ) (  | ) (  | , (  | , 0  | . (  | ) (  | 3    | L    | 0     | 0    | 0   | (      | 3   | 1     | 0  | 0    | 1    | C    | 3             |
| Cass        | 0    |      |      | ) (  | ) (  | ) (  | ) (  | ) (  | ) (  | )    | 0     | 0    | 0   | (      | 0   | 0     | 0  | 0    | 0    | • (  | 0             |
| Cedar       | C    |      |      |      | . (  | ) (  | ) :  | 1 (  | ) (  | )    | 0     | 0    | 0   | -      | 0   | 0     | 0  | 0    | 0    | (    | 2             |
| Cerro Gordo | C    | _    |      | ='   |      |      | ) (  | ) 1  | l (  | )    | 0     | 1    | 0   |        | 1   | 0     | 0  | 1    | 1    | . 1  | . 10          |
| Cherokee    | C    |      |      |      |      |      |      | ) (  | ) (  | )    | 0     | 0    | 1   |        | 0   | 0     | 0  | 1    | C    | ) (  | ) 3           |
| Chickasaw   | C    |      |      | _    |      |      | ) (  | ) (  | ) (  | )    | 0     | 0    | 0   |        | 0   | 0     | 0  | 0    | C    | ) (  | ) 0           |
| Clarke      | (    |      |      | ) (  |      | ) (  |      |      | 0    | 0    | 2     | 0    | 0   |        | 0   | 0     | 0  | 0    | (    | ) (  | ) 2           |
|             | (    |      |      | ) (  |      | ) (  | -    |      |      | 0    | 0     | 0    | 0   |        | 0   | 0     | 0  | 0    | (    | )    | l 1           |
| Clay        | 2    |      | -    |      |      | ) (  |      |      |      | 0    | 0     | 0    | 1   |        | 0   | 0     | 0  | 0    | (    | ) (  | ) 4           |
| Clayton     | (    |      |      |      |      |      | •    |      |      | 0    | 0     | 1    | 2   |        | 0   | 0     | 1  | 2    | 2    | 2    | 1 12          |
| Clinton     | (    |      |      | -    |      | ) (  |      |      |      | 1    | 0     | 0    | 0   |        | 0   | 0     | 0  | 1    | (    | ) (  | ) 2           |
| Crawford    |      |      | _    | _    |      |      |      |      |      | 0    | 0     | 0    | 0   |        | 0   | 0     | 0  | . 1  | (    | 3    | <b>5</b>      |
| Dallas      |      |      | -    | •    |      |      |      |      |      | 0    | 0     | 0    | 0   |        | 0   | 0     | 0  | 0    | . (  | )    | D (           |
| Davis       |      | _    |      |      |      |      |      |      | -    | 0    | 0     | 0    | 0   |        | 0   | 0     | 0  | 0    | . (  | )    | 0 :           |
| Decatur     |      |      |      | •    |      | -    | _    |      |      | 0    | 0     | 2    | 1   |        | 0   | 0     | 1  | C    | 1 (  | )    | 0 7           |
| Delaware    |      |      | -    | _    |      |      | -    |      | _    | 0    | 0     | 1    | 0   |        | 0   | 0     | 1  | C    | 1 (  | 0    | 0 1           |
| Des Moines  |      |      | _    | -    |      |      | _    |      |      | 0    | 1     | 0    | 0   |        | 1   | 0     | 0  |      | } (  | 0    | 0 2           |
| Dickinson   |      |      | -    | -    | -    | -    | 1    |      | 0    | 0    | 1     | 2    | 2   |        | 4   | 1     | 2  | 2    | 3    | 0    | 1 2           |
| Dubuque     |      |      | _    | -    |      |      | 0    |      | 0    | 0    | 1     | 0    | 0   |        | 0   | 0     | C  |      | )    | 0    | 0             |
| Emmet       |      | ·    | ·    | •    | •    | -    | _    | _    | 0    | 1    | 0     | 0    | (   |        | 0   | 0     | C  | ) 1  | l    | 1    | 1             |
| Fayette     |      |      | -    | -    |      |      | 0    |      | 1    | 0    | 0     | 0    | (   |        | 1   | 0     | (  |      |      | 1    | 0             |
| Floyd       |      |      | 1    | _    |      |      | 0    |      | 0    | 0    | 0     | 0    | (   |        | 0   | 1     | (  |      | )    | 1    | 0             |
| Franklin    |      |      | 0    | -    |      | -    | 0    | 0    | 0    | 0    | 0     | 0    |     | ,<br>) | 0   | 0     | (  | ) (  | 3    | 0    | 0             |
| Fremont     |      | -    | 0    | •    |      | _    | 0    | 0    | 0    | 0    | 0     | 0    |     | )      | 0   | 0     | (  | ) (  | )    | 0    | 0             |
| Greene      |      | _    | 0    | 0    | -    | 0    | 0    | _    |      | 1    | 0     | 0    |     | )      | 0   | 0     |    |      | 0    | 0    | 0             |
| Grundy      |      | -    | 0    | 0    | 0    | 1    | 0    | 0    | 0    | 0    | 0     | 0    |     | 1      | 0   | 0     |    |      | 0    | 0    | 0             |
| Guthrie     |      | 0    | 0    | 0    | 1    | 0    | 0    | 0    | 0    | 0    | 1     | 1    |     | 1      | 1   | 0     |    | _    | 0    | 0    | 0             |
| Hamilton    |      | 0    | 0    | 0    | 0    | 0    | 0    | 0    | 0    |      | 0     | 0    |     | 0      | 0   | 1     |    |      | 0    | 0    | 0             |
| Hancock     |      | 0    | 0    | 0    | 1    | 0    | 0    | 0    | 0    | 0    | 1     | 1    |     | 1      | 0   | 0     |    | •    | 0    | 0    | 0             |
| Hardin      |      | 1    | 0    | 0    | 0    | 0    | 1    | 0    | 0    | 0    | 0     | 0    |     | 0      | 0   | 0     |    | -    | 1    | 0    | 0             |
| Harrison    |      | 0    | 0    | 0    | 1    | 0    | 0    | 0    | 0    | 0    | 0     | 0    |     | 0      | 0   | 0     |    | -    | 0    | 2    | 1             |
| Henry       |      | 0    | 0    | 0    | 0    | 0    | 1    | 0    | 0    | 2    | 0     | 0    |     | 0      | 0   | 0     |    | -    | 0    | 0    | 0             |
| Howard      |      | 0    | 0    | 0    | 0    | 0    | 0    | 0    | 0    | 0    |       | 0    |     | 0      | 0   | 0     |    | -    | 0    | 0    | 0             |
| Humboldt    |      | 1    | 0    | 0    | 1    | 0    | 0    | 0    | 0    | 0    | 0     | 0    |     | 0      | 0   | 1     |    | 0    | 0    | 0    | 0             |
| Ida         |      | 0    | 0    | 0    | 0    | 0    | 0    | 0    | 0    | 0    | 0     |      |     | 0      | 0   | 0     |    | 0    | 0    | 0    | 0             |
| Iowa        |      | 0    | 0    | 0    | 0    | 0    | 0    | 0    | 0    | 0    | 0     | 0    |     |        | 1   | 0     |    | 1    | 0    | 1    | 0             |
| Jackson     |      | 0    | 1    | 0    | 1    | 0    | 0    | 0    | 1    | 0    | 1     | (    |     | 1      | 0   | 0     |    | 0    | 0    | 0    | 0             |
| Jasper      |      | 0    | 1    | 0    | 1    | 0    | 1    | 2    | 0    | 1    | 0     | (    | )   | 0      | U   | U     |    | U    | •    | -    | -             |

Table 5. Deaths to Teen-Aged Residents Caused by Suicide in Iowa's Counties, 1980-1997 (continued).

| County        | 1997 | 1996 | 199 | 5 199 | 4 19 | 93 19 | 92 19 <sup>.</sup> | 91 19 | 90 19 | 89 19 | 88 19 | 87 19 | 86 19 | 85 19 | 84 19 | 83 19 | 982 1 | 981    | 1980   |    | 80-<br>997 |
|---------------|------|------|-----|-------|------|-------|--------------------|-------|-------|-------|-------|-------|-------|-------|-------|-------|-------|--------|--------|----|------------|
| <br>Jefferson | 0    | C    | )   | 0     | 0    | 0     | 0                  | 1     | 1     | 0     | 1     | 0     | 0     | 0     | 1     | 0     | 0     | 0      |        | )  | 4          |
| )ohnson       | 0    | 2    | 2   | 1     | 0    | 0     | 1                  | 0     | 0     | 0     | 1     | 0     | 1     | 2     | 1     | 0     | 1     | 0      | (      | )  | 10         |
| Jones         | 0    | 1    |     | 0     | 0    | 1     | 1                  | 0     | 2     | 0     | 0     | 0     | 0     | 0     | 0     | 0     | 0     | 0      |        | 1  | 6          |
| (eokuk        | 0    | (    | )   | 0     | 0    | 1     | 0                  | 0     | 0     | 0     | 0     | 0     | 1     | 0     | 0     | 0     | 0     | 0      | (      | 0  | 2          |
| Cossuth       | 1    | (    | )   | 0     | 0    | 0     | 0                  | 0     | 1     | 0     | 0     | 0     | 0     | 0     | 0     | 0     | 0     | 0      | (      | 0  | 2          |
| Lee           | 1    | 3    | 3   | 1     | 1    | 0     | 0                  | 0     | 0     | 0     | 0     | 2     | 0     | 0     | 0     | 0     | 0     | 0      |        | 1  | 9          |
| Linn          | 3    | :    | l   | 3     | 2    | 1     | 0                  | 1     | 0     | 0     | 3     | 4     | 3     | 2     | 2     | 1     | 1     | 2      |        | 2  | 31         |
| -<br>Louisa   | 0    | (    | )   | 1     | 1    | 0     | 0                  | 0     | 0     | 0     | 0     | 0     | 0     | 1     | 0     | 0     | 0     | 0      | 1      | 0  | 3          |
| Lucas         | 0    | (    | D   | 0     | 0    | 0     | 0                  | 0     | 0     | 0     | 0     | 0     | 0     | 0     | 0     | 0     | 0     | C      | )      | 0  | 0          |
| Lyon          | 0    | 1    | 0   | 0     | 0    | 0     | 0                  | 0     | 0     | 0     | 0     | 0     | 0     | 0     | 0     | 1     | 0     | C      | )      | 0  | 1          |
| Madison       | 1    |      | 0   | 1     | 0    | 0     | 0                  | 0     | 0     | 0     | 0     | 0     | 1     | 0     | 0     | 0     | 1     | (      | )      | 0  | 4          |
| Mahaska       | 0    |      | 0   | 0     | 0    | 0     | 1                  | 0     | 0     | 1     | 0     | 0     | 1     | 0     | 0     | 0     | 1     | (      | )      | 0  | 4          |
| Marion        | 0    | l    | 0   | 0     | 0    | 0     | 0                  | 0     | 0     | 1     | 0     | 2     | 1     | 0     | 0     | 1     | 0     | (      | )      | 0  | 5          |
| Marshall      | 0    | 1    | 1   | 1     | 0    | 1     | 0                  | 0     | 1     | 0     | 2     | 0     | 1     | 0     | 0     | 0     | 1     | (      | )      | 0  | 8          |
| Mills         | 1    |      | 0   | 1     | 1    | 0     | 0                  | 0     | 0     | 0     | 0     | 0     | 0     | 0     | 0     | 0     | 0     | (      | )      | 0  | 3          |
| Mitchell      | C    | )    | 1   | 0     | 0    | 0     | 1                  | 0     | 0     | 0     | 0     | 0     | 0     | 0     | 0     | 1     | 0     | (      | 0      | 0  | 3          |
| Monona        | (    |      | 0   | 0     | 0    | 0     | 0                  | 0     | 0     | 0     | 0     | 0     | 0     | 0     | 0     | 0     | 0     | 1      | 0      | 0  | 0          |
| Monroe        | C    | )    | 0   | 1     | 0    | 0     | 0                  | 0     | 0     | 0     | 0     | 0     | 0     | 0     | 1     | 0     | 0     | -      | 0      | 0  | 2          |
| Montgomery    | (    | )    | 0   | 0     | 0    | 0     | 0                  | 0     | 0     | 0     | 0     | 0     | 0     | 0     | 0     | 0     | 0     |        | 0      | 0  | 0          |
| Muscatine     | :    | l    | 0   | 0     | 1    | 2     | 2                  | 1     | 1     | 0     | 1     | 0     | 0     | 2     | 0     | 1     | 0     |        | 1      | 0  | 13         |
| O'Brien       | (    |      | 0   | 0     | 0    | 0     | 0                  | 0     | 0     | 0     | 0     | 0     | 0     | 0     | 0     | 0     | 0     |        | 0      | 0  | 0          |
| Osceola       | (    | )    | 0   | 0     | 0    | 0     | 0                  | 0     | 0     | 0     | 0     | 0     | 0     | 0     | 0     | 0     | 0     |        | 0      | 0  | 0          |
| Page          |      | 0    | 0   | 1     | 0    | 0     | 0                  | 0     | 0     | 0     | 0     | 0     | 0     | 0     | 0     | 0     | 0     |        | 0      | 0  | 1          |
| Palo Alto     |      | 0    | 0   | 0     | 0    | 0     | 0                  | 0     | 0     | 0     | 0     | 0     | 0     | 0     | 0     | 1     | 0     |        | 0      | 0  | 1          |
| Plymouth      |      | 1    | 0   | 0     | 0    | 0     | 0                  | 0     | 0     | 1     | 0     | 1     | 0     | 0     | 0     | 1     | 0     |        | 0      | 0  | 4          |
| Pocahontas    |      | 0    | 0   | 0     | 0    | 0     | 0                  | 0     | 1     | 0     | 0     | 0     | 0     | 0     | 0     | 0     | 0     |        | 1      | 0  | 2          |
| Polk          |      | 2    | 3   | 1     | 8    | 2     | 0                  | 4     | 4     | 6     | 7     | 3     | 2     | 4     | 6     | 6     | 2     |        | 3      | 1  | 64         |
| Pottawattamie | :    | 1    | 1   | 2     | 0    | 0     | 0                  | 1     | 1     | 1     | 0     | 0     | 0     | 1     | 0     | 1     | 2     |        | 1      | 0  | 12         |
| Poweshiek     |      | 1    | 1   | 0     | 1    | 1     | 1                  | 0     | 0     | 1     | 0     | 0     | 0     | 0     | 1     | 0     | 0     |        | 0      | 0  | 7          |
| Ringgold      |      | 0    | 0   | 0     | 0    | 0     | 0                  | 0     | 1     | 0     | 0     | 0     | 1     | 0     | 0     | 0     | 0     |        | 0      | 0  | 2          |
| Sac           |      | 0    | 0   | 0     | 1    | 0     | 1                  | 0     | 0     | 0     | 0     | 0     | 1     | 0     | 0     | 0     | 0     |        | 0      | 0  | 3          |
| Scott         |      | 1    | 2   | 2     | 2    | 0     | 3                  | 2     | 2     | 3     | 3     | 2     | 3     | 1     | 2     | 1     | 3     |        | 1      | 5  | 38         |
| Shelby        |      | 0    | 0   | 1     | 0    | 0     | 0                  | 0     | 1     | 0     | 0     | 1     | 0     | 0     | 0     | l     | 0     |        | 0      | 0  | 4          |
| Sioux         |      | 0    | 1   | 0     | 0    | 0     | 0                  | 0     | 0     | 0     | 0     | 0     | 0     | 1     | 0     | 1     | 0     |        | 0      | 0  | 3          |
| Story         |      | 4    | 0   | 0     | 2    | 1     | 1                  | 0     | 0     | 0     | 0     | 1     | 0     | 2     | 0     | 1     | 1     |        | 0      | 0  | 13         |
| Tama          |      | 0    | 0   | 0     | 0    | 0     | 0                  | 0     | 0     | 0     | 0     | 0     | 1     | 0     | 0     | 1     |       |        | 1      | 0  | 3          |
| Taylor        |      | 0    | 0   | 0     | 0    | 0     | 0                  | 0     | 0     | 1     | 0     | 1     | 0     | 0     | 0     | 1     |       |        | 0      | 0  | 2          |
| Union         |      | 0    | 0   | 0     | 0    | 0     | 0                  | 0     | 0     | 0     | 0     | 0     | 0     | 1     | 0     | 0     |       | )      | 0      | 1  | (          |
| Van Buren     |      | 0    | 0   | 0     | 0    | 0     | 0                  | 0     | 0     | 0     | 0     | 0     | 0     | 0     | 0     | 0     |       | 0      | 0      | 0  | 13         |
| Wapello       |      | 1    | 0   | 3     | 0    | 1     | 1                  | 0     | 0     | 1     | 1     | 0     |       | 0     | 0     | 1     |       | 3      | 0      | 0  | 10         |
| Warren        |      | 0    | 0   | 1     | 2    | 0     | 0                  | 0     | 0     |       | 0     | 0     |       |       | 2     | 0     |       | 0      | 2<br>0 | 0  | 11         |
| Washington    |      | 0    | 0   | 0     | 1    | 1     | 1                  | 0     | 0     |       | 0     |       |       |       | 0     | 0     |       | 0      | 0      | 0  | Č          |
| Wayne         |      | 0    | 0   | 0     | 0    | 0     | 0                  | 0     | 0     | 0     |       |       |       |       | 0     | (     |       | 0<br>0 | 0      | 0  | ,          |
| Webster       |      | 0    | 1   | 0     | 0    | 0     | 1                  | 0     | 1     |       |       |       |       |       | 0     | ]     |       | 0      | 0      | 0  |            |
| Winnebago     |      | 0    | 0   | 0     | 0    | 0     | 0                  | 0     | 0     |       |       |       |       |       | 0     |       | -     | 0      | 0      | 0  |            |
| Winneshiek    |      | 0    | 0   | 0     | 0    | 1     | 0                  | 1     | 0     |       |       | _     |       |       |       |       | •     | 0      | 1      | 1  | 1          |
| Woodbury      |      | 0    | 0   | 2     | 1    | 1     | 1                  | 2     | 1     |       |       |       |       |       |       |       | 0     | 0      | 0      | 0  | •          |
| Worth         |      | 0    | 0   | 0     | 1    | 0     | 0                  | 0     | 0     |       |       |       |       |       |       |       | 0     | 0      | 0      | 0  |            |
| Wright        |      | 0    | 0   | 0     | 0    | 1     | 0                  | 0     |       | ) 0   |       | ) C   |       |       |       |       |       |        |        |    |            |
| State of Io   |      | 29   | 27  | 34    | 41   | . 24  | 24                 | . 26  | 27    | 7 31  | 31    | 28    | 3 40  | ) 31  | . 31  | . 3   | 2 :   | 30     | 24     | 21 | 53         |