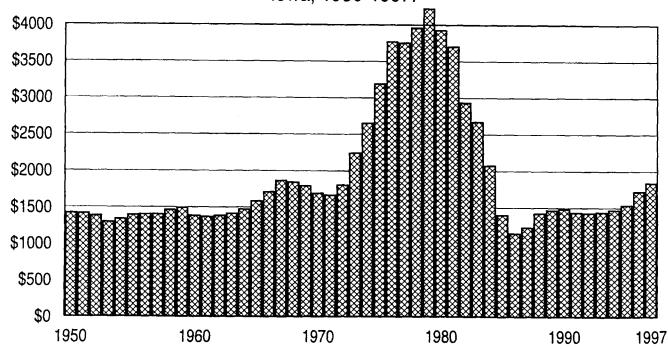

Table 2. Deaths to Residents Caused by Accidents Other Than Those Involving Motor Vehicles in Iowa's Counties, 1980-1997.

| County      | 1997 | 1996 | 1995 | 1994 | 1993 | 1992       | 1991 | 1990 | 1989 | 1988       | 1987 | 1986    | 1985 | 1984   | 1983 | 1982   | 1981 | 1980    | 1980-<br>1997 |
|-------------|------|------|------|------|------|------------|------|------|------|------------|------|---------|------|--------|------|--------|------|---------|---------------|
| Adair       | 2    | 2    | 7    | 1    | 0    | 3          | 6    | 2    | 3    | 1          | 4    | 2       | 1    | 4      | 0    | 4      | 2    | 4       | 48            |
| Adams       | 2    | 1    | 2    | 4    | 4    | 3          | 2    | 0    | 3    | 3          | 1    | 1       | 2    | 2      | 1    | 1      | 2    | 3       | 37            |
| Allamakee   | 8    | 6    | 5    | 3    | 2    | 3          | 3    | 4    | 7    | 5          | 5    | 8       | 2    | 4      | 4    | . 5    | 3    | 3       | 80            |
| Appanoose   | 5    | 3    | 4    | 1    | 3    | 2          | 2    | 3    | 3    | 4          | 4    | 9       | 6    | 4      | 2    | : 6    | 1    | 3       | 65            |
| Audubon     | 0    | 2    | 0    | 2    | 0    | 4          | 2    | 0    | 2    | 2          | 0    | 2       | 2    | 2      | 4    | . 3    | 1    | 2       | 30            |
| Benton      | 4    | 4    | 6    | 6    | 3    | 3          | 4    | 5    | 6    | 4          | 4    | 1       | 5    | 4      | . 7  | 2      | 4    | 6       | 78            |
| Black Hawk  | 26   | 22   | 25   | 30   | 36   | 16         | 23   | 24   | 14   | 15         | 22   | 24      | 14   | 16     | 33   | 21     | 25   | 27      | 413           |
| Boone       | 4    | 4    | 8    | 2    | 9    | 5          | 8    | 3    | 8    | 11         | 11   | . 8     | 8    | 3      | 9    | ) 3    | 9    | 5       | 118           |
| Bremer      | 1    | 3    | 2    | 6    | 4    | 4          | 5    | 4    | 3    | 5          | 1    | . 5     | 2    | . 4    | 4    | 4      | . 8  | 2       | 67            |
| Buchanan    | 5    | 8    | 6    | 5    | 3    | 10         | 3    | 4    | 1    | 5          | 7    | 3       | 5    | . 4    | , 3  | 3 6    | 8    | 4       | 90            |
| Buena Vista | 2    | 4    | 1    | 4    | 2    | 4          | 0    | 2    | 7    | 6          | 3    | 0       | 4    | 2      | ? 8  | 3 3    | 4    | 6       | 62            |
| Butler      | 4    | 3    | 8    | 3    | 0    | 0          | 1    | 2    | 2    | 3          | . 4  | 7       | 2    | ! 1    | . 2  | 2 2    | . 4  | 5       | 53            |
| Calhoun     | 4    | 7    | 3    | 4    | 2    | 2          | 6    | 2    | 1    | 4          | . 4  | 4       | . 2  | 2 3    | } 4  | , (    | ) ]  | . 2     | 55            |
| Carroll     | 6    | 7    | 3    | 9    | 3    | 6          | 3    | 2    | . 7  | $\epsilon$ |      | 3 2     |      | 5 8    | 3    | 3 11   | . 3  | 5       | 97            |
| Cass        | 4    | 4    |      |      | 0    |            | _    |      |      |            |      | 5 1     | . 8  | 3      | 3 :  | . 4    | . 3  | 3 5     | 82            |
| Cedar       | 1    | 6    |      |      | 4    |            |      |      | . 1  | 2          | . (  | ) 1     | . 6  | 5 !    | 5 2  | 2 2    | 2 4  | 1 (     | 53            |
| Cerro Gordo | 7    | 11   |      |      |      |            |      |      |      |            |      | 3 11    | . 10 | ) (    | 9 :  | 7 8    | 3 13 | 3 9     | 142           |
| Cherokee    | 2    |      |      |      |      |            |      |      |      |            |      | 2 1     | . 3  | 3 2    | 2 4  | 1 3    | 3 :  | 1 2     | 64            |
| Chickasaw   | 1    |      |      | _    |      |            |      |      |      |            |      |         |      |        | 3 (  | ) 2    | 2 ;  | 3       | 38            |
| Clarke      | 1    | _    |      |      |      |            |      |      |      |            |      |         |      |        | 2 :  | 3 :    | ι ;  | 3 7     | 46            |
|             | 6    |      |      |      |      |            |      |      |      |            |      |         |      |        | 4 :  | 3 (    | 5 4  | 1 9     | 5 51          |
| Clay        | 4    |      |      |      |      |            |      |      |      |            |      | 1 2     |      |        | 9 (  | 6 8    | 3 (  | 5 7     | 99            |
| Clayton     | 10   |      |      |      |      |            |      |      |      |            |      |         | 1:   |        |      | 8 20   | ) !  | 5 14    | 186           |
| Clinton     | 7    |      |      |      |      |            |      |      |      |            |      |         |      |        |      | 3      | 5 :  | 5 4     | 72            |
| Crawford    | 6    |      |      |      |      | _          |      |      |      |            |      |         |      |        | -    | -      |      |         | 122           |
| Dallas      | 5    |      |      |      |      |            |      |      |      |            |      | -       |      |        |      |        |      | 1       | L 43          |
| Davis       |      |      |      |      |      |            |      |      | 5 4  |            |      |         |      |        |      | 2      | 2    | 1       | 5 62          |
| Decatur     | 2    |      |      |      |      |            |      |      | 3 6  |            |      |         |      |        |      |        | 7    | 1 .     | 1 75          |
| Delaware    | 0    |      |      |      |      |            |      |      |      |            |      | 4 1     |      |        |      |        | 7    | 9       | 7 161         |
| Des Moines  | 9    |      |      |      |      |            |      |      | 5 3  |            |      |         |      |        |      | 3      | 8    | 4       | 3 58          |
| Dickinson   | 3    |      |      |      |      |            |      |      |      |            |      | 7<br>72 |      |        |      | 3 1    |      | 5 1     | 9 249         |
| Dubuque     | 3    |      |      |      |      | 1 2        |      |      |      |            | -    |         |      | 4      |      |        |      | 4       | 2 50          |
| Emmet       | 3    |      |      |      |      | , ,        |      | _    |      |            |      | _       |      |        | 8    | -      |      | 0       | 8 101         |
| Fayette     | 3    |      |      | 5 4  |      | , :<br>1 ( |      |      |      |            |      |         |      | 2      | 5    |        |      | 3 1     |               |
| Floyd       |      |      |      |      |      |            |      |      |      |            |      |         |      | 5      | 1    |        | 1    |         | 2 53          |
| Franklin    |      | -    |      |      |      |            | •    |      |      | •          | -    |         |      | 0      | 2    | 7      | 3    |         | 3 52          |
| Fremont     |      |      |      |      |      |            |      |      |      |            | 1    |         | 3    | 5      | 1    | 7      | 2    | 0       | 4 45          |
| Greene      |      |      |      | -    |      |            |      | _    | -    |            | 1    |         | 2    | 2      | 0    | 1      | 4    | 4       | 6 44          |
| Grundy      |      |      | •    |      |      |            | _    |      |      | 4          | 1    | 5       | 3    | 4      | 3    | 1      | 6    | 3       | 8 55          |
| Guthrie     |      |      |      |      |      |            |      |      |      |            | 2    | 1       | 5    | 2      | 3    | 6      | 1    | 1       | 5 46          |
| Hamilton    |      |      |      | _    |      |            | -    |      | _    | 1          |      | 3       | 5    | 0      | 3    | 3      | 5    | 3       | 1 46          |
| Hancock     |      |      |      | _    |      | -          | _    |      |      | 2          | 3    |         | 4    | 3      | 2    | 4      | 5    | 4       | 9 83          |
| Hardin      |      |      |      | _    |      |            | _    |      | _    | 1          | 1    | 3       | 2    | ა<br>8 | 3    | 9      | 3    | 4       | 3 73          |
| Harrison    |      |      |      | _    |      | -          | 4    | •    |      | 3          | 6    | 4       | 3    | 6<br>7 | 1    | 8      | 2    | 3       | 3 68          |
| Henry       |      | 2    |      |      | -    |            | 7    |      | _    | 3          | 7    | 2       |      | 2      | 0    | 3      | 3    | 1       | 0 40          |
| Howard      |      | 1    | 4    | 4    |      |            | 1    | 3    | -    | 3          | 5    | 2       | 1    |        | 4    | 3<br>1 | 5    | 5       | 1 43          |
| Humboldt    |      | 1    | 1    | 1    |      | _          | 7    | 2    |      | 0          | 2    | 2       | 1    | 0      |      | 3      | 3    | 4       | 2 48          |
| Ida         |      | 6    | 1    | 3    | 2    | _          | 1    | 1    | 2    | 3          | 7    | 3       | 2    | 0      | 4    |        | 1    | 3       | 3 44          |
| Iowa        |      | 5    | 0    | 3    | 5    |            | 2    | 3    | 2    | 3          | 2    | 3       | 2    | 2      | 3    | 1      |      | 3<br>11 | 4 80          |
| Jackson     |      | 2    | 6    | 4    | 8    | 3          | 6    | 2    | 5    | 2          | 2    | 3       | 2    | 2      | 5    | 4      |      |         | 11 15         |
| Jasper      |      | 9    | 8    | 5 1  | 4 1  | .1         | 5    | 13   | 4    | 8          | 5    | 6       | 12   | 7      | 8    | 9      | 0    | 16      | 13.           |

Table 2. Deaths to Residents Caused by Accidents Other Than Those Involving Motor Vehicles in Iowa's Counties, 1980-1997 (continued).

| ounty 1           | 997 1 | 996 19 | 995 19 | 94 19  | 93 19 <sup>,</sup> | 92 199 | 91 19 | 90 19 | 89 19 | 988 1 | 987 1      | .986 1 | .985 1 | 984 1 | 983 | 1982 | 198 | 31 19 |     | 980-<br>1997 |
|-------------------|-------|--------|--------|--------|--------------------|--------|-------|-------|-------|-------|------------|--------|--------|-------|-----|------|-----|-------|-----|--------------|
| efferson          | 1     | 2      | 5      | 2      | 2                  | 4      | 2     | 2     | 4     | 1     | 7          | 3      | 4      | 2     | 4   | 2    | -   | 4     | 0   | 51           |
| ohnson            | 12    | 13     | 11     | 8      | 7                  | 13     | 11    | 16    | 8     | 11    | 11         | 13     | 6      | 6     | 13  | 11   |     | 12    | 6   | 188          |
| ones              | 3     | 2      | 4      | 9      | 6                  | 4      | 1     | 5     | 6     | 4     | 3          | 5      | 5      | 3     | 7   | 1    |     | 3     | 6   | 77           |
| eokuk             | 5     | 6      | 7      | 5      | 5                  | 4      | 2     | 4     | 0     | 6     | 5          | 4      | 6      | 6     | 3   | 4    |     | 4     | 2   | 78           |
| ossuth            | 5     | 6      | 7      | 1      | 2                  | 2      | 5     | 6     | 8     | 7     | 3          | 11     | 3      | 4     | 4   | 4    |     | 3     | 4   | 85           |
| .ee               | 6     | 9      | 7      | 19     | 7                  | 7      | 5     | 6     | 7     | 17    | 10         | 4      | 8      | 6     | 15  | 11   |     | 8     | 12  | 164          |
| inn               | 30    | 28     | 30     | 25     | 22                 | 24     | 28    | 19    | 25    | 29    | 17         | 26     | 23     | 23    | 22  | 21   | . : | 29    | 32  | 453          |
| ouisa             | 1     | 3      | 11     | 4      | 4                  | 1      | 1     | 4     | 1     | 0     | 5          | 2      | 5      | 1     | 1   |      | 5   | 2     | 0   | 51           |
| ucas              | 2     | 3      | 1      | 5      | 2                  | 1      | 5     | 1     | 7     | 4     | 0          | 1      | 3      | 0     | 2   |      | 5   | 1     | 1   | 44           |
| _yon              | 3     | 2      | 4      | 2      | 0                  | 0      | 2     | 5     | 2     | 3     | 5          | 3      | 1      | 7     | 1   | :    | 3   | 5     | 3   | 51           |
| Madison           | 3     | 1      | 8      | 2      | 4                  | 5      | 4     | 3     | 3     | 8     | 2          | 5      | 5      | 3     | 3   | ;    | 3   | 4     | 6   | 72           |
| lahaska           | 2     | 8      | 10     | 6      | 4                  | 7      | 12    | 7     | 4     | 5     | 7          | 4      | 4      | 3     | 5   |      | 1   | 4     | 4   | 100          |
| Marion            | 7     | 11     | 11     | 8      | 7                  | 11     | 9     | 11    | 6     | 5     | 6          | 14     | 7      | 8     | 8   |      | 3   | 11    | 6   | 154          |
| Marshall          | 10    | 11     | 13     | 10     | 7                  | 13     | 10    | 10    | 7     | 10    | 8          | 6      | 9      | 12    | 9   |      | 5   | 9     | 11  | 170          |
| Mills             | 2     | 5      | 2      | 4      | 5                  | 0      | 3     | 7     | 3     | 1     | 2          | 2      | 2      | 2     | 1   |      | 1   | 4     | 2   | 48           |
| Mitchell          | 4     | 7      | 0      | 0      | 2                  | 2      | 1     | 4     | 8     | 1     | 4          | 2      | 3      | 6     | 2   |      | 4   | 6     | 7   | 63           |
| Monona            | 1     | 2      | 3      | 3      | 5                  | 6      | 2     | 3     | 5     | 3     | 1          | 5      | 2      | 3     | 4   |      | 3   | 0     | 3   | 54           |
| Monroe            | 2     | 2      | 2      | 3      | 0                  | 4      | 3     | 1     | 4     | 1     | 3          | 1      | 6      | 3     | 1   |      | 2   | 0     | 7   | 45           |
| Montgomery        | 4     | 5      | 3      | 1      | 7                  | 5      | 7     | 6     | 6     | 1     | 5          | 2      | 3      | 3     | 1   |      | 3   | 6     | 1   | 69           |
| Muscatine         | 7     | 7      | 10     | 11     | 2                  | 4      | 13    | 5     | 5     | 12    | 8          | 8      | 12     | 6     | 8   | 1    | 0   | 9     | 5   | 142          |
| O'Brien           | 2     | 1      | 3      | 2      | 2                  | 7      | 7     | 3     | 0     | 4     | 8          | 9      | 6      | 2     | 3   |      | 6   | 6     | 2   | 73           |
| Osceola           | 0     | 1      | 1      | 0      | 1                  | 1      | 0     | 1     | 3     | 0     | 2          | 1      | 5      | 0     | 3   | }    | 1   | 1     | 3   | 24           |
| Page              | 4     | 4      | 6      | 2      | 3                  | 7      | 4     | 5     | 2     | 5     | 3          | 5      | 7      | 2     | 4   |      | 6   | 3     | 4   | 76           |
| raye<br>Palo Alto | 3     | 4      | 5      | 4      | 1                  | 0      | 2     | 1     | 4     | 1     | 1          | 1      | 2      | 5     | (   | )    | 2   | 4     | 5   | 45           |
| Plymouth          | 7     | 3      | 5      | 5      | 1                  | 3      | 2     | 3     | 5     | 0     | 4          | 2      | 2      | 3     | 4   | 1    | 6   | 5     | 2   | 62           |
| Pocahontas        | 6     | 4      | 0      | 3      | 1                  | 1      | 1     | 6     | 1     | 2     | 0          | 2      | 0      | 1     | (   | )    | 8   | 1     | 4   | 4]           |
| Polk              | 50    | 64     | 68     | 57     | 70                 | 71     | 82    | 68    | 72    | 88    | 60         | 78     | 61     | 74    | 5   | 1 !  | 8   | 71    | 80  | 1223         |
| Pottawattamie     | 15    | 13     | 13     | 16     | 13                 | 15     | 21    | 13    | 21    | 22    | 14         | 16     | 17     | 11    | 1   | 5 1  | 9   | 16    | 14  | 284          |
| Poweshiek         | 5     | 6      | 6      | 7      | 6                  | 4      | 6     | 3     | 6     | 7     | 7          | 3      | 5      | 3     | !   | 5    | 6   | 2     | 6   | 93           |
| Ringgold          | 2     | 2      | 2      | 3      | 0                  | 2      | 1     | 1     | 1     | 0     | 3          | 2      | 2      | 5     |     | I    | 0   | 0     | 1   | 28           |
| Sac               | 4     | 2      | 3      | 3      | 5                  | 5      | 3     | 5     | 3     | 2     | 1          | 2      | 4      | 1     |     | 4    | 4   | 8     | 4   | 63           |
| Scott             | 22    | 24     | 18     | 27     | 32                 | 21     | 14    | 14    | 27    | 13    | 34         | 27     | 19     | 21    | 2   | 4    | 25  | 24    | 22  | 408          |
| Shelby            | 5     | 3      | 4      | 2      | 5                  | 2      | 3     | 6     | 2     | 4     | 0          | 3      | 4      | 9     |     | 6    | 3   | 3     | 6   | 70           |
| Sioux             | 11    | 2      | 5      | 5      | 9                  | 5      | 4     | 3     | 7     | 3     | 2          | 6      | 5      | 7     |     | 5    | 8   | 7     | 10  | 104          |
| Story             | 12    | 10     | 5      | 5      | 14                 | 7      | 17    | 16    | 9     | 7     | 11         | . 8    | 13     | 5     | 1   | 4    | 14  | 14    | 13  | 194          |
| Tama              | 2     | 5      | 3      | 4      | 2                  | 2      | 4     | 8     | 6     | 1     | 2          | 12     | 5      | 4     |     | 1    | 6   | 4     | 4   | 75           |
| Taylor            | 2     | 3      | 3      | 0      | 1                  | 1      | 2     | 2     | 3     | 4     | C          | ) 1    | . 1    | 1     |     | 1    | 5   | 1     | 2   | 33           |
| Union             | 2     | 6      | 6      | 3      | 4                  | 1      | 3     | 3     | 5     | 6     | $\epsilon$ | 5 0    | 3      | 4     | ļ   | 4    | 5   | 6     | 3   | 70           |
| Van Buren         | 4     | 3      | 5      | 1      | 5                  | 1      | 1     | 3     | 5     | 2     | 2          | 2 6    | 5 2    | 2     |     | 1    | 1   | 1     | 2   | 47           |
| Wan Buren         | 11    | 12     | 12     | 12     | 6                  | 10     | 8     | 9     | 10    | 6     | ç          | ) 7    | 4      | 8     | 3 1 | 5    | 7   | 14    | 12  | 172          |
| Warren            | 8     | 6      | 5      | 6      | 4                  | 8      | 4     | 8     | 7     | 9     | 3          | 3 7    | , ,    | ç     | )   | 9    | 8   | 9     | 4   | 121          |
|                   | 7     |        | 4      | 10     | 5                  | 5      | 5     | 7     | 4     | 9     |            | в :    | 3 6    |       | 9   | 4    | 3   | 5     | 7   | 110          |
| Washington        | 4     |        |        | 10     | 1                  | 2      | 2     | 1     | 0     | 0     |            | 3 2    | 2 4    | . ;   | 2   | 3    | 2   | 8     | 4   | 49           |
| Wayne             |       |        |        | 18     | 13                 | 13     | 13    | 10    | 13    | 12    | : {        | В (    | 5 11   | . ;   | 7   | 10   | 9   | 14    | 12  | 205          |
| Webster           | 15    |        |        | 2      | 4                  | 5      | 5     | 1     | 1     | 4     | ,          | 1      | 3 2    | : :   | 2   | 4    | 3   | 4     | 3   | 55           |
| Winnebago         | 5     |        |        | 4      | 6                  | 0      | 4     | 6     | 2     | 6     | j :        | 7      | 2 11   | . ;   | 2   | 2    | 5   | 5     | 5   | 82           |
| Winneshiek        | 8     |        |        | 21     | 21                 | 14     | 18    | 14    | 29    |       | 3 1        | 4 2    | 1 15   | 5 1   | 5   | 27   | 12  | 18    | 29  | 353          |
| Woodbury          | 29    |        |        |        | 1                  | 5      | 1     | 3     | 0     |       | )          | 0      | 2      | l     | 2   | 1    | 2   | 2     | 2   | 3            |
| Worth<br>Wright   | 6     |        |        | 3<br>2 | 7                  | 3      | 7     | 3     | 2     |       | ļ<br>      | 1      | 5 (    | 5     | 2   | 0    | 6   | 4     | 8   |              |
| State of Iow      | a 581 | 595    | 610    | 603    | 559                | 551    | 598   | 549   | 587   | 594   | 53         | 5 58   | 2 580  | 53    | 6 5 | 72   | 601 | 629   | 652 | 1051         |

Table 3. Deaths to Residents Caused by Homicide in Iowa's Counties, 1980-1997.

| County      | 1997 | 1996 | 1995 | 1994 | 1993 | 1992 | 1991 | 1990 | 1989 | 1988 | 1987 | 1986 | 1985 | 1984 | 198 | 3 198 | 2 198 | 31 19 | 80     | 1980-<br>1997 |
|-------------|------|------|------|------|------|------|------|------|------|------|------|------|------|------|-----|-------|-------|-------|--------|---------------|
| Adair       | 0    | 0    | 0    | 1    | 0    | 0    | 0    | 0    | 0    | 0    | 0    | 0    | C    | ) (  | )   | 0     | 0     | 0     | 0      | 1             |
| Adams       | 0    | 0    | 0    | 0    | 1    | 0    | 0    | 0    | 0    | 0    | 0    | 0    | (    | ) (  | )   | 0     | 0     | 0     | 1      | 2             |
| Allamakee   | 0    | 0    | 0    | 0    | 0    | 0    | 0    | 0    | 0    | 0    | 1    | 0    | (    | ) (  | )   | 0     | 0     | 0     | 1      | 2             |
| Appanoose   | 0    | 1    | 0    | 0    | 0    | 0    | 0    | 1    | 0    | 1    | 0    | 0    | ) (  | ) :  | 1   | 0     | 0     | 0     | 1      | 5             |
| Audubon     | 0    | 0    | 0    | 0    | 0    | 0    | 0    | 0    | 0    | 0    | 0    | 0    | ) (  | ) (  | 0   | 0     | 0     | 0     | 0      | 0             |
| Benton      | 1    | 0    | 0    | 0    | 0    | 0    | 0    | 0    | 1    | 0    | 3    | 1    | . (  | ) (  | 0   | 0     | 0     | 1     | 1      | 8             |
| Black Hawk  | 3    | 1    | 3    | 4    | 8    | 0    | 5    | 6    | 3    | 3    | C    | ) 1  | . :  | 3    | 2   | 6     | 4     | 10    | 4      | 66            |
| Boone       | 0    | 1    | 0    | 0    | 1    | 1    | 0    | 0    | 0    | 0    | 1    | . 0  | ) (  | )    | 2   | 1     | 0     | 1     | 2      | 10            |
| Bremer      | 0    | 0    | 0    | 0    | 0    | 1    | 0    | 0    | 0    | 1    | C    | ) 1  | . (  | )    | 0   | 0     | 0     | 1     | 0      | 4             |
| Buchanan    | 0    | 0    | 1    | . 0  | 0    | 0    | 0    | 0    | 1    | 0    | (    | ) (  | ) (  | )    | 0   | 0     | 1     | 1     | 0      | 4             |
| Buena Vista | 0    | 2    | . 0  | ) 0  | 0    | 0    | C    | 0    | 0    | 0    | (    | ) 1  | L (  | 0    | 0   | 2     | 0     | 0     | 0      | 5             |
| Butler      | 0    |      |      | ) 0  | 0    | ) (  |      | 0    | 0    | C    | ) (  | ) (  | )    | 0    | 1   | 4     | 0     | 0     | 0      |               |
| Calhoun     | 0    |      |      |      |      |      |      | 0    | 0    |      | ) (  | ) (  | )    | 0    | 0   | 0     | 0     | 0     | 0      | (             |
| Carnoun     | 0    |      | _    |      |      |      |      |      | 0    | ) 1  | . (  | ) (  | )    | 0    | 0   | 0     | 0     | 0     | 1      | ;             |
|             | 0    |      |      |      |      |      |      |      |      |      |      | ) (  | )    | 0    | 1   | 0     | 0     | 0     | 0      |               |
| Cass        | 0    |      |      |      |      |      |      |      |      |      |      | ) (  | )    | 0    | 0   | 0     | 0     | 0     | 0      | :             |
| Cedar       | _    |      |      |      |      |      |      |      |      |      |      | -    |      |      | 2   | 0     | 3     | 1     | 0      | 1             |
| Cerro Gordo | 1    |      |      | -    |      |      |      |      |      |      |      |      |      |      | 0   | 0     | 0     | 0     | 0      |               |
| Cherokee    | 0    |      |      |      |      | ) (  |      |      |      |      |      | _    | -    |      | 0   | 0     | 0     | 0     | 0      |               |
| Chickasaw   | 0    |      |      |      |      |      |      |      |      |      |      | -    |      | 0    | 0   | 0     | 0     | 1     | 0      |               |
| Clarke      | C    |      |      | ) (  |      |      |      |      |      |      |      | -    | 0    | 0    | 0   | 0     | 0     | 0     | 0      |               |
| Clay        | 0    |      | _    | 0 (  | =    | ) (  |      | ) 1  |      |      |      |      | 2    | 0    | 0   | 0     | 0     | 0     | 0      |               |
| Clayton     | (    |      | _    | -    |      | _    |      |      | •    |      | _    | _    | 4    | 3    | 0   | 0     | 1     | 9     | 1      | 2             |
| Clinton     | 2    |      | =    | •    |      | _    |      |      | _    |      |      |      | 2    | 0    | 0   | 0     | 0     | 0     | 0      | -             |
| Crawford    | (    |      | -    | -    |      | -    | _    | -    |      | -    |      |      | 0    | 0    | 1   | 0     | 1     | 1     | 0      | 1             |
| Dallas      |      |      | -    | _    | -    | •    |      |      |      |      | _    | -    | 1    | 0    | 1   | 0     | 0     | 0     | 0      | -             |
| Davis       | (    |      | _    | -    |      | •    | -    | -    | _    | -    | _    | _    | 0    | 0    | 0   | 0     | 0     | 0     | 1      |               |
| Decatur     | (    | )    | 0    | 1    |      | -    | -    |      | _    | -    | _    | 0    | -    | 0    | 0   | 0     | 0     | 0     | 0      |               |
| Delaware    |      | 1    | 0    | 0    | _    | -    | _    | -    | •    | -    | 0    | 0    | 0    |      |     | 3     | 3     | 0     | 4      | 2             |
| Des Moines  | (    | 0    | 0    | 1    | 1    |      | _    |      | _    | _    | 0    | 0    | 1    | 0    | 1   | 0     | 0     | 1     | 0      | •             |
| Dickinson   | 1    | 0    | 0    | 0    | 0    | -    | _    |      | _    |      | 0    | 0    | 0    | 0    | 0   |       |       | 1     | 1      |               |
| Dubuque     |      | 0    | 1    | 1    | 1    | 0    | 2    | -    | -    | -    | 0    | 1    | 0    | 1    | 0   | 1     | 0     | 0     | 0      | •             |
| Emmet       |      | 1    | 0    | 0    | 0    | 0    | 0    | •    | -    | _    | 0    | 0    | 0    | 0    | 2   | 0     | _     | -     | -      |               |
| Fayette     |      | 1    | 0    | 0    | 0    | 0    | 0    | 0    | 0    |      | 0    | 0    | 0    | 0    | 0   | 0     | 0     | 0     | 0      |               |
| Floyd       |      | 3    | 0    | 0    | 0    | 0    | 0    | 0    | 0    | 1    | 0    | 0    | 0    | 0    | 0   | 0     | 0     | 0     | 0<br>2 |               |
| Franklin    |      | 0    | 2    | 0    | 0    | 0    | 0    | 1    | 0    | 0    | 0    | 0    | 0    | 0    | 0   | 0     | 0     | 0     |        |               |
| Fremont     |      | 0    | 0    | 0    | 0    | 0    | 0    | 0    | 0    | 0    | 0    | 1    | 0    | 0    | 1   | 1     | 1     | 0     | 0      |               |
| Greene      |      | 0    | 0    | 0    | 0    | 1    | 0    | 0    | 0    | 0    | 0    | 0    | 0    | 0    | 0   | 0     | 0     | 1     | 0      |               |
| Grundy      |      | 0    | 0    | 0    | 0    | 0    | 0    | 0    | 0    | 0    | 0    | 0    | 0    | 0    | 0   | 0     | 0     | 0     | 0      |               |
| Guthrie     |      | 0    | 0    | 0    | 0    | 0    | 1    | 0    | 0    | 0    | 0    | 0    | 0    | 0    | 0   | 0     | 0     | 0     | 0      |               |
| Hamilton    |      | 0    | 1    | 0    | 0    | 0    | 0    | 0    | 0    | 1    | 0    | 0    | 0    | 1    | 0   | 0     | 0     | 0     | 0      |               |
| Hancock     |      | 0    | 1    | 0    | 0    | 1    | 0    | 0    | 0    | 0    | 0    | 0    | 0    | 2    | 0   | 0     | 1     | 1     | 0      |               |
| Hardin      |      | 1    | 1    | 1    | 2    | 1    | 0    | 0    | 0    | 0    | 1    | 0    | 0    | 0    | 0   | 0     | 0     | 0     | 0      |               |
| Harrison    |      | 0    | 0    | 1    | 0    | 0    | 0    | 0    | 0    | 0    | 0    | 0    | 0    | 0    | 1   | 1     | 0     | 0     | (      |               |
| Henry       |      | 0    | 0    | 0    | 0    | 0    | 1    | 0    | 0    | 1    | 0    | 0    | 1    | 0    | 2   | 4     | 0     | 2     | 2      |               |
| Howard      |      | 1    | 1    | 0    | 0    | 0    | 0    | 0    | 0    | 0    | 0    | 0    | 0    | 0    | 0   | 0     | 1     | 1     | (      |               |
|             |      | 0    | 0    | 0    | 0    | 0    | 0    | 0    | 0    | 0    | 0    | 0    | 0    | 0    | 0   | 0     | 0     | 0     |        | )             |
| Humboldt    |      |      | -    | 0    | 0    | 0    | 0    | 0    | 0    | 0    | 0    | 0    | 0    | 0    | 0   | 0     | 0     | 0     |        | )             |
| Ida         |      | 0    | 1    | 0    | 0    | 0    | 1    | 0    | 1    | 0    | 0    | 0    | 0    | 0    | 0   | 0     | 0     | 0     | (      | כ             |
| Iowa        |      | 0    | 0    | -    |      | 0    | 0    | 0    | 1    | 0    | 0    | 1    | 0    | 1    | 1   | 1     | 0     | 1     |        | 1             |
| Jackson     |      | 1    | 0    | 0    | 0    | U    | J    | J    | 0    | 2    | 3    | 0    | 3    | 1    | 1   | 2     | 2     | 0     |        | 0             |

Table 3. Deaths to Residents Caused by Homicide in Iowa's Counties, 1980-1997 (continued).

| County             | 1997 19 | 996 19 | 95 19 | 94 19 | 93 199 | 2 199 | 1 199 | 0 198 | 9 198 | 8 198 | 37 19 | 86 19 | 85 19 | 84 19 | 983 1 | 982 | 1981     | 198 |    | 997 |
|--------------------|---------|--------|-------|-------|--------|-------|-------|-------|-------|-------|-------|-------|-------|-------|-------|-----|----------|-----|----|-----|
| Jefferson          | 1       | 0      | 0     | 0     | 1      | 0     | 1     | 0     | 0     | 0     | 0     | 0     | 0     | 0     | 0     | 0   | 0        |     | 1  | 4   |
| Johnson            | 1       | 4      | 3     | 1     | 1      | 0     | 7     | 1     | 0     | 2     | 0     | 0     | 4     | 1     | 0     | 0   | 2        |     | 0  | 27  |
| Jones              | 0       | 0      | 0     | 0     | 1      | 0     | 0     | 0     | 0     | 0     | 0     | 0     | 0     | 0     | 1     | 0   | 0        |     | 0  | 2   |
| (eokuk             | 0       | 1      | 0     | 0     | 0      | 1     | 0     | 0     | 0     | 0     | 1     | 0     | 0     | 0     | 0     | 0   | 1        |     | 0  | 4   |
| Cossuth            | 0       | 0      | 0     | 0     | 0      | 0     | 0     | 0     | 0     | 0     | 2     | 0     | 1     | 0     | 0     | 0   | 0        |     | 0  | 3   |
| Lee                | 0       | 1      | 1     | 0     | 0      | 0     | 5     | 0     | 1     | 0     | 0     | 0     | 2     | 1     | 1     | 3   | 2        |     | 2  | 19  |
| Linn               | 4       | 1      | 4     | 5     | 3      | 4     | 5     | 2     | 5     | 1     | 3     | 2     | 2     | 7     | 6     | 4   | 3        |     | 3  | 64  |
| Louisa             | 0       | 1      | 0     | 0     | 0      | 0     | 0     | 0     | 0     | 0     | 0     | 0     | 0     | 0     | 0     | 1   | C        | 1   | 0  | 2   |
| Lucas              | 0       | 0      | 0     | 0     | 0      | 0     | 1     | 0     | 0     | 0     | 0     | 0     | 0     | 1     | 0     | 1   | 0        | )   | 0  | 3   |
| Lyon               | 0       | 0      | 0     | 0     | 1      | 0     | 0     | 0     | 0     | 0     | 0     | 0     | 0     | 0     | 0     | 0   | (        | )   | 0  | 1   |
| Madison            | 0       | 2      | 0     | 0     | 0      | 0     | 0     | 0     | 0     | 1     | 0     | 1     | ì     | 1     | 0     | 0   | (        | )   | 0  | 6   |
| Mahaska            | 2       | 0      | 0     | 0     | 0      | 0     | 1     | 1     | 0     | 1     | 1     | 0     | 1     | 0     | 1     | 1   | (        | }   | 0  | 9   |
| Marion             | 1       | 0      | 1     | 0     | 1      | 1     | 0     | 2     | 0     | 0     | 0     | 1     | 1     | 0     | 0     | 1   | (        | )   | 1  | 10  |
| Marshall           | 0       | 1      | 0     | 1     | 1      | 0     | 0     | 1     | 1     | 0     | 2     | 0     | 0     | 1     | 0     | 2   |          | l   | 1  | 12  |
| Mills              | 0       | 0      | 0     | 0     | 0      | 0     | 0     | 0     | 0     | 0     | 1     | 0     | 0     | 0     | 0     | 0   |          | l   | 0  | 2   |
| Mitchell           | 0       | 0      | 0     | 0     | 0      | 0     | 0     | 0     | 0     | 0     | 0     | 0     | 0     | 0     | 0     | 0   | 1        | )   | 0  | 0   |
| Monona             | 0       | 0      | 0     | 0     | 0      | 0     | 0     | 0     | 0     | 0     | 0     | 0     | 0     | 0     | 0     | 1   |          | )   | 0  | 1   |
| Monroe             | 0       | 0      | 0     | 0     | 0      | 0     | 0     | 0     | 0     | 0     | 0     | 0     | 2     | 1     | 1     | 0   |          | 0   | 0  | 4   |
| Montgomery         | 3       | 0      | 0     | 0     | 0      | 0     | 0     | 0     | 0     | 1     | 0     | 0     | 0     | 0     | 0     | 0   |          | 0   | 0  | 4   |
| Muscatine          | 0       | 0      | 2     | 1     | 1      | 3     | 0     | 0     | 0     | 1     | 1     | 2     | 4     | 0     | 0     | 3   |          | 1   | 1  | 20  |
| O'Brien            | 0       | 1      | 0     | 1     | 0      | 0     | 1     | 1     | 0     | 0     | 0     | 0     | 1     | 0     | 0     | 0   |          | 1   | 0  | 6   |
| Osceola            | 0       | 0      | 0     | 0     | 0      | 0     | 0     | 0     | 0     | 0     | 0     | 0     | 0     | 0     | 0     | 0   |          | 0   | 0  | 0   |
| Page               | 0       | 0      | 0     | 0     | 0      | 1     | 1     | 0     | 1     | 1     | 0     | 0     | 0     | 1     | 0     | 0   | 1        | 0   | 3  | 8   |
| Palo Alto          | 0       | 0      | 0     | 0     | 0      | 0     | 0     | 0     | 0     | 0     | 0     | 0     | 0     | 0     | 0     | C   | }        | 0   | 0  | 0   |
| Plymouth           | 0       | 0      | 0     | 0     | 1      | 0     | 0     | 0     | 0     | 0     | 0     | 0     | 0     | 0     | 0     | C   | )        | 0   | 0  | 1   |
| Pocahontas         | 0       | 0      | 0     | 0     | 0      | 0     | 1     | 0     | 1     | 0     | 0     | 0     | 0     | 0     | 0     | 2   | <b>?</b> | 1   | 0  | 5   |
| Polk               | 18      | 21     | 23    | 20    | 12     | 11    | 12    | 18    | 15    | 15    | 19    | 21    | 13    | 18    | 13    | 17  | ' ]      | 3   | 19 | 298 |
| Pottawattamie      |         | 5      | 4     | 5     | 2      | 2     | 4     | 2     | 1     | 4     | 2     | 4     | 0     | 4     | 4     | 1   | l        | 1   | 5  | 57  |
| Poweshiek          | 1       | 0      | 0     | 1     | 0      | 0     | 0     | 0     | 0     | 0     | 0     | 0     | 1     | 0     | 0     | (   | )        | 0   | 1  | 4   |
| Ringgold           | 0       | 0      | 0     | 0     | 0      | 0     | 0     | 0     | 0     | 0     | 0     | 0     | 0     | 0     | 0     | (   | )        | 0   | 1  | 1   |
| Sac                | 0       | 0      | 0     | 0     | 0      | 2     | 0     | 0     | 0     | 0     | 0     | 0     | 0     | 0     | 0     |     | 1        | 0   | 1  | 4   |
| Scott              | 3       | 3      | 9     | 8     | 6      | 3     | 2     | 3     | 5     | 3     | 5     | 2     | 6     | 9     | 6     | į   | 5        | 8   | 9  | 95  |
|                    | 0       | 0      | 0     | 0     | 0      | 0     | 0     | 0     | 0     | 0     | 0     | 0     | 0     | 0     | 0     | 1   | 0        | 1   | 0  | 1   |
| Shelby             | 0       | 0      | 1     | 0     | 0      | 1     | 2     | 0     | 0     | 0     | 0     | 1     | 1     | 0     | 0     |     | 0        | 0   | 0  | 6   |
| Sioux              | 0       | 2      | 0     | 0     | 1      | 2     | 1     | 0     | 0     | 0     | 2     | 2     | 1     | 1     | 0     |     | 0        | 0   | 0  | 12  |
| Story              | 1       | 3      | 0     | 0     | 0      | 0     | 0     | 2     | 0     | 1     | 0     | 1     | 0     | 0     | 0     |     | 0        | 0   | 3  | 11  |
| Tama               | 1       | 0      | 0     | 0     | 0      | 0     | 0     | 0     | 0     | 0     | 0     | 0     | 1     | 1     | C     |     | 0        | 0   | 1  | 4   |
| Taylor             | 1       | 0      | 1     | 0     | 0      | 0     | 0     | 1     | 0     | 0     | 0     | 0     | 0     | 0     |       |     | 0        | 0   | 0  | 4   |
| Union<br>Van Buren | 0       |        | 0     | 0     | 0      | 0     | 0     | 1     | 0     | 0     | 0     | 0     | 0     | 1     |       |     | 0        | 0   | 0  | 2   |
|                    | 0       | _      | 1     | 1     | 0      | 1     | 1     | 0     | 0     | 1     | 3     | 0     | 0     | 1     |       |     | 1        | 2   | 0  | 18  |
| Wapello            | 1       | _      |       | 0     | 4      | 2     | 1     | 0     | 1     | 0     | 1     | 0     | 1     | 1     |       |     | 1        | 0   | 0  | 14  |
| Warren             | 0       |        |       |       | 0      | 0     | 1     | 0     | 0     | 1     | 1     | 0     | 0     | 0     |       | )   | 0        | 0   | 1  | 4   |
| Washington         | -       | -      |       |       | 0      | 0     | 0     | 0     | 0     | 0     | 0     | 1     | 1     | 0     |       | 0   | 0        | 0   | 0  | 2   |
| Wayne              | 0       |        |       |       |        | 0     | 5     | 1     | 1     | 2     | 0     | 0     |       | 2     |       | 2   | 2        | 4   | 1  | 25  |
| Webster            | 2       |        |       |       |        | 0     | 0     | 0     | 0     | 0     | 0     | 0     |       |       |       | 0   | 0        | 0   | 0  | (   |
| Winnebago          | (       |        |       |       |        | 0     | 0     | 0     | 0     | 0     | 0     | 0     | 0     |       |       | 0   | 0        | 0   | 0  | 1   |
| Winneshiek         | (       |        |       |       |        | 3     | 7     | 1     | 6     | 1     | 3     | 4     | 0     |       |       | 6   | 2        | 4   | 1  | 57  |
| Woodbury           | 6       |        |       |       |        | 0     | 0     | 0     | 0     | 0     | 0     | C     | ) 1   |       |       | 0   | 0        | 0   | 0  | ;   |
| Worth<br>Wright    | (       | ) (    |       |       |        | 0     | 0     | 0     | 0     | 0     | 0     | 1     | . 0   |       |       | 0   | 1        | 0   | 0  |     |
| State of Io        | wa 7    | 1 72   | 2 66  | 5 64  | 60     | 49    | 76    | 52    | 55    | 53    | 58    | 62    |       | 74    | 4 6   | 9   | 68       | 80  | 78 | 116 |

Table 4. Deaths to Residents Caused by Suicide in Iowa's Counties, 1980-1997.

| County      | 1997 | 1996 | 1995 | 1994 | 1993 | 1992 | 1991 | 1990 | 1989 | 1988 | 1987 | 1986 | 1985 | 5 198   | 84 19 | 983 | 1982 | 1981   | 198    |    | 1980-<br>1997 |
|-------------|------|------|------|------|------|------|------|------|------|------|------|------|------|---------|-------|-----|------|--------|--------|----|---------------|
| Adair       | 1    | 1    | 0    | 0    | 1    | 1    | 3    | 1    | 2    | 1    | 2    | 3    | (    | <b></b> | 1     | 2   | 0    | 2      |        | 1  | 22            |
| Adams       | 0    | 0    | 0    | 0    | 1    | 1    | 0    | 0    | 1    | 1    | 0    | C    | (    | )       | 2     | 1   | 0    | 0      |        | 0  | 7             |
| Allamakee   | 1    | 2    | 0    | 2    | 2    | 0    | 1    | 1    | 1    | 2    | 5    | 4    | 3    | 3       | 2     | 1   | 2    | 0      |        | 3  | 32            |
| Appanoose   | 3    | 1    | 3    | 1    | 1    | 1    | 2    | 3    | 4    | 2    | 2    | 2    | (    | )       | 4     | 0   | 4    | 1      |        | 3  | 37            |
| Audubon     | 0    | 1    | 0    | 2    | 0    | 3    | 2    | 1    | 1    | 1    | 0    | 1    | :    | l       | 1     | 0   | 1    | 2      |        | 0  | 17            |
| Benton      | 1    | 1    | 6    | 1    | 5    | 1    | 3    | 4    | 1    | 4    | 3    | 3    | !    | 5       | 1     | 2   | 2    | 1      |        | 1  | 45            |
| Black Hawk  | 22   | 10   | 11   | 12   | 18   | 14   | 12   | 12   | 13   | 16   | 16   | 14   | . 10 | 5       | 17    | 15  | 12   | 15     | :      | 13 | 258           |
| Boone       | 2    | 3    | 7    | 1    | 4    | 1    | 3    | 3    | 1    | 3    | 3    | 3    |      | 4       | 3     | 2   | 3    | 0      |        | 4  | 50            |
| Bremer      | 3    | 3    | 2    | 7    | 1    | 2    | 1    | 3    | 3    | 0    | 3    | (    | ) ;  | 2       | 3     | 2   | 0    | 1      |        | 4  | 40            |
| Buchanan    | 5    | 2    | 4    | . 2  | 3    | 4    | 3    | 4    | 1    | 2    | 2    | 1    | . :  | 2       | 7     | 1   | 2    | 3      |        | 3  | 51            |
| Buena Vista | 3    | 1    | 2    | 1    | 4    | 1    | 2    | 0    | 1    | 2    | 1    | 2    | 2    | 3       | 5     | 2   | 0    | 1      |        | 0  | 31            |
| Butler      | 3    | 0    | 1    | . 1  | 1    | 1    | 1    | 2    | 2    | 2    | 3    | . 3  | 3    | 2       | 1     | 2   | 0    | 1      |        | 0  | 26            |
| Calhoun     | 2    | 0    | 1    | . 1  | 2    | 2    | 2    | 1    | 2    | 1    | 3    | . (  | )    | 0       | 2     | 1   | 4    | 1      |        | 1  | 26            |
| Carroll     | 4    |      |      | 2    | 4    | 2    | 3    | 3    | 6    | 2    | 2    | : 2  | 2    | 1       | 2     | 3   | 2    | 2      |        | 3  | 48            |
| Cass        | 3    |      |      | 3 0  | 0    | 0    | 2    | 1    | 2    | 1    | 2    | : !  | 5    | 1       | 1     | 5   | 1    | 1      |        | 2  | 32            |
| Cedar       | 5    | C    | ) 2  | 2    | 0    | 2    | 4    | . 1  | 2    | 1    | 2    | ? 4  | 1    | 2       | 4     | 2   | 1    | 3      | 3      | 0  | 37            |
| Cerro Gordo | 4    | 4    | . 7  | , 6  | 6    | 3    | 5    | 5    | 6    | 3    | g    | ) (  | ţ    | 9       | 2     | 5   | 8    | 4      | ŀ      | 4  | 94            |
| Cherokee    | 1    | 3    | 3    | 3 1  | . 3  | 4    | . 4  | . 1  | 0    | 0    | 3    | 3    | 2    | 2       | 1     | 1   | 1    | 1      | l      | 1  | 32            |
| Chickasaw   | 3    | 2    | 2 (  | ) 4  | . 1  | . 2  | ! 1  | . 1  | 0    | 2    | 3    | }    | l    | 2       | 1     | 1   | 0    | (      | )      | 2  | 26            |
| Clarke      | С    | ) ]  | . 1  | ι (  | ) 3  | 1    | . 2  | 2 1  | 2    | 2    | 2    | 2    | )    | 0       | 1     | 0   | 3    | (      | )      | 2  | 21            |
| Clay        | 1    | . 3  | 3 1  | 1 2  | 2 1  | . 0  | ) (  | ) 1  | 1    | C    |      | )    | 1    | 1       | 2     | 2   | 0    | 3      | 3      | 3  | 22            |
| Clayton     | ε    | , 4  | 1    | 1 1  | . 2  | 2 5  | 5 5  | 5 2  | 0    | 2    | : 3  | 3    | 4    | 4       | 3     | 2   | 0    | 4      | 1      | 3  | 51            |
| Clinton     | 9    | 1    |      | 7 7  | , ,  | 7 4  | 1 2  | 2 6  | 3    |      | . 9  | 9 1  | 1    | 6       | 11    | 6   | 6    | ,      | 9      | 7  | 122           |
| Crawford    | C    | ) (  | ) :  | 2 (  | ) 2  | 2 2  | 2 2  | 2 3  | 3    | (    | ) (  | )    | 1    | 2       | 1     | 2   | 2    | (      | 0      | 2  | 24            |
| Dallas      | 1    | . :  | 2 !  | 5 3  | 3    | 3 7  | 7 10 | ) 2  | 5    | 3    | 4    | 4    | 4    | 4       | 2     | 3   | 7    | •      | 4      | 3  | 72            |
| Davis       | (    | )    | 1    | 1 (  | ) 2  | 2 4  | 1 (  | ) 0  | 0    | ) (  | ) (  | )    | 1    | 0       | 0     | 1   | 0    |        | 4      | 2  | 16            |
| Decatur     | 1    | . ;  | 3 (  | 0 (  | ) 4  | 1 2  | 2 2  | 2 0  | 0    | ) ]  |      | 1    | 1    | 3       | 0     | 0   | C    | )      | 0      | 0  | 18            |
| Delaware    |      | 5 (  | o :  | 2 4  | 1 :  | 1 (  | ) !  | 5 1  | . 1  | . :  |      | 3    | 2    | 2       | 3     | 5   | C    |        | 1      | 0  | 36            |
| Des Moines  | į    | 5    | 6    | 5 13 | 2 9  | 9 :  | 3 8  | в 6  | 5 6  | 5 !  | 5 1  | 2    | 7    | 2       | 3     | 5   | 7    |        | 6      | 4  | 111           |
| Dickinson   | ;    | 3    | 1    | 0    | 2    | 1 :  | 1    | 1 2  | 2 1  | . :  | 3    | 1    | 7    | 3       | 1     | 5   |      |        | 1      | 0  | 34            |
| Dubuque     | 13   | 3 1  | 1    | 8    | 7 !  | 9 12 | 2 1  | 1 6  | 5 9  | 1    | 1    | 2    | 5    | 9       | 7     | 12  |      |        | 6      | 10 | 166           |
| Emmet       | :    | 2    | 1    | 1    | 2 (  | 0 :  | 1    | 1 2  | 2 1  | 1    | l    | 1    | 0    | 1       | 4     | C   |      |        | 1      | 8  | 27            |
| Fayette     |      | 4    | 2    | 0    | 2    | 3    | 1    | 4 2  | 2 3  | 3    | 2    | 7    | 2    | 3       | 1     | 3   |      |        | 6      | 3  | 52            |
| Floyd       |      | 1    | 5    | 6    | 1 :  | 2    | 2    | 3 1  | 1 2  | 2    | l    | 4    | 0    | 3       | 0     | 1   |      |        | 3      | 0  | 37            |
| Franklin    | (    | 0    | 1    | 1    | 1    | 1    | 0    | 0 3  | 3 (  | )    | )    | 2    | 1    | 1       | 1     | 0   |      |        | 2      | 1  | 15            |
| Fremont     |      | 1    | 1    | 1    | 2    | 0    | 1    | 1    | 1 3  | 3    | 2    | 1    | 1    | 1       | 2     | (   |      |        | 0      | 0  | 18            |
| Greene      |      | 3    | 2    | 0    | 1    | 1    | 2    | 0    | 1 :  | 3    | 1    | 4    | 1    | 2       | 1     |     | -    | l<br>- | 0      | 4  | 30            |
| Grundy      |      | 1    | 1    | 2    | 4    | 1    | 0    | 1    | 1 :  | 2    | 3    | 0    | 2    | 3       | 2     |     |      | 1      | 0      | 2  | 27            |
| Guthrie     |      | 3    | 2    | 0    | 3    | 1    | 3    | 0    | 2 :  | 2    | 1    | 0    | 3    | 3       | 2     |     |      | 3      | 1      | 3  | 34            |
| Hamilton    |      | 2    | 1    | 3    | 2    | 3    | 2    | 5    | 1 .  | 4    | 4    | 3    | 3    | 3       | 3     |     | -    | 1      | 1      | 0  | 41            |
| Hancock     |      | 2    | 1    | 1    | 1    | 1    | 2    | 2    | 0    | 1    | 3    | 2    | 1    | 1       | 3     |     | _    | 0      | 1      | 2  | 2!<br>2       |
| Hardin      |      | 3    | 2    | 0    | 3    | 0    | 1    | 0    | 1    | -    | 1    | 2    | 1    | 2       | 1     |     |      | 6      | 0      | 1  | 34            |
| Harrison    |      | 1    | 5    | 2    | 1    | 2    | 0    | -    |      |      | 2    | 1    | 2    | 1       | 3     |     |      | 3      | 4      | 1  | 4:            |
| Henry       |      | 1    | 2    | 0    | 2    | 2    | 4    | _    | _    | 4    | 3    | 1    | 0    | 1       | 7     |     | _    | 1      | 6<br>0 | 0  | 44            |
| Howard      |      | 1    | 0    | 0    | 0    | 0    | 0    | 1    |      | 0    | 0    | 0    | 0    | 1       | 1     |     | _    | 1      |        | 3  | 2             |
| Humboldt    |      | 3    | 3    | 1    | 4    | 3    | 1    | 0    | 0    | 1    | 0    | 2    | 0    | 1       | 3     |     | -    | 3      | 0      | 1  | 1             |
| Ida         |      | 1    | 1    | 0    | 0    | 1    | 2    | 1    |      | 1    | 1    | 0    | 0    | 0       | 3     |     | _    | 1      | 0      | 2  | 2             |
| Iowa        |      | 0    | 2    | 3    | 2    | 1    | 1    | 4    | _    | 1    | 1    | 2    | 3    | 1       | 1     |     | 0    | 1      | 4      | 1  | 4             |
| Jackson     |      | 2    | 5    | 2    | 1    | 3    | 3    | 3    |      | 2    | 1    | 3    | 2    | 2       | 4     |     | 2    | 3<br>2 | 1      | 5  |               |
| Jasper      |      | 3    | 2    | 1    | 4    | 2    | 2    | 7    | 4    | 4    | 3    | 3    | 6    | 4       | 3     |     | 3    | ۷      | 1      | J  | J             |

Table 4. Deaths to Residents Caused by Suicide in Iowa's Counties, 1980-1997 (continued).

| Defrerson 5 4 3 2 3 0 1 6 0 0 2 2 2 1 1 2 2 0 0 0 2 2 1 1 1 1 1 1                                                                                                                                                                                                                                                                                                                                                                                                                                                                                                                                                                                                                                                                                                                                                                                                                                                                                                                                                                                                                                                                                                                                                                                                                                                                                                                                                                                                                                                                                                                                                                                                                                                                                                                                                                                                                                                                                                                                                                                                                                                              | County        | 1997 | 1996 | 199 | 5 199 | 4 199 | 3 199 | 2 199 | 1 19 | 90 19 | 89 19 | 988 | 1987 | 198   | 36 1 | 985 | 1984 | 1983 | 198 | 2 19 | 981 | 1980 |          | 980-<br>1997 |
|--------------------------------------------------------------------------------------------------------------------------------------------------------------------------------------------------------------------------------------------------------------------------------------------------------------------------------------------------------------------------------------------------------------------------------------------------------------------------------------------------------------------------------------------------------------------------------------------------------------------------------------------------------------------------------------------------------------------------------------------------------------------------------------------------------------------------------------------------------------------------------------------------------------------------------------------------------------------------------------------------------------------------------------------------------------------------------------------------------------------------------------------------------------------------------------------------------------------------------------------------------------------------------------------------------------------------------------------------------------------------------------------------------------------------------------------------------------------------------------------------------------------------------------------------------------------------------------------------------------------------------------------------------------------------------------------------------------------------------------------------------------------------------------------------------------------------------------------------------------------------------------------------------------------------------------------------------------------------------------------------------------------------------------------------------------------------------------------------------------------------------|---------------|------|------|-----|-------|-------|-------|-------|------|-------|-------|-----|------|-------|------|-----|------|------|-----|------|-----|------|----------|--------------|
| Nones                                                                                                                                                                                                                                                                                                                                                                                                                                                                                                                                                                                                                                                                                                                                                                                                                                                                                                                                                                                                                                                                                                                                                                                                                                                                                                                                                                                                                                                                                                                                                                                                                                                                                                                                                                                                                                                                                                                                                                                                                                                                                                                          | ]efferson     | 5    |      | ļ   | 3     | 2     | 3     | 0     | 1    | 6     | 0     | 2   | 2    | <br>: | 2    | 1   | 2    | 2    |     | 0    | 0   | 4    | <u> </u> | 37           |
| Keekukk         0         3         1         2         3         4         1         2         1         0         2         1         2         0         1         2         3         4         4         2         1         0         0         2         1         0         0         2         0         4         1         1         1         3         3         2         2         6         5         7         4         4         4         4         4         4         4         4         4         4         4         4         4         4         4         4         4         4         4         1         0         2         1         4         1         3         3         6         1         0         3         2         2         0         0         0         1         4         1         2         0         0         2         1         4         1         2         0         2         1         0         0         0         1         3         0         0         0         1         1         1         2         2         2         3         5 </td <td>Johnson</td> <td>13</td> <td>7</td> <td>7</td> <td>7 1</td> <td>1</td> <td>8</td> <td>7 1</td> <td>.0</td> <td>9</td> <td>3</td> <td>11</td> <td>12</td> <td>? :</td> <td>10</td> <td>14</td> <td>7</td> <td>4</td> <td></td> <td>6</td> <td>11</td> <td>8</td> <td>3</td> <td>158</td>                                                                                                                                                                                                                                                                                                                                                                                                                                                                                                                                                                                                                                                                                                                   | Johnson       | 13   | 7    | 7   | 7 1   | 1     | 8     | 7 1   | .0   | 9     | 3     | 11  | 12   | ? :   | 10   | 14  | 7    | 4    |     | 6    | 11  | 8    | 3        | 158          |
| Kossuth         1         2         2         0         1         0         0         2         2         0         4         1         1         1         3         3         2         2           Lee         7         6         4         8         6         2         6         3         2         2         6         5         7         4         4         4         4         4         4         4         4         4         1         0         2         1         4         1         3         3         1         1         0         0         2         1         4         4         1         0         0         1         1         1         1         1         1         1         1         1         1         1         1         1         1         1         1         1         1         1         1         1         1         1         1         0         0         2         1         4         4         3         1         1         2         2         3         1         1         2         2         1         1         3         3         2                                                                                                                                                                                                                                                                                                                                                                                                                                                                                                                                                                                                                                                                                                                                                                                                                                                                                                                                                                                                                          | )ones         | 2    | 7    | 2   | 1     | 4     | 1     | 2     | 1    | 8     | 4     | 2   | 3    | 3     | 1    | 4   | 1    | 2    | :   | 1    | 2   | •    | 1        | 45           |
| Lee                                                                                                                                                                                                                                                                                                                                                                                                                                                                                                                                                                                                                                                                                                                                                                                                                                                                                                                                                                                                                                                                                                                                                                                                                                                                                                                                                                                                                                                                                                                                                                                                                                                                                                                                                                                                                                                                                                                                                                                                                                                                                                                            | Keokuk        | 0    | ;    | 3   | 1     | 2     | 3     | 4     | 1    | 2     | 1     | 0   | 2    | 2     | 1    | 2   | 0    | 1    |     | 2    | 3   |      | I        | 29           |
| Leinn 25 18 12 22 22 17 25 24 20 30 28 27 16 19 13 20 22 20 20 10 20 20 20 20 20 20 20 20 20 20 20 20 20                                                                                                                                                                                                                                                                                                                                                                                                                                                                                                                                                                                                                                                                                                                                                                                                                                                                                                                                                                                                                                                                                                                                                                                                                                                                                                                                                                                                                                                                                                                                                                                                                                                                                                                                                                                                                                                                                                                                                                                                                       | Kossuth       | 1    | :    | 2   | 2     | 0     | 1     | 0     | 0    | 2     | 2     | 0   | 4    | ;     | 1    | 1   | 1    | 3    | 3   | 3    | 2   |      | 2        | 27           |
| Liucas    O                                                                                                                                                                                                                                                                                                                                                                                                                                                                                                                                                                                                                                                                                                                                                                                                                                                                                                                                                                                                                                                                                                                                                                                                                                                                                                                                                                                                                                                                                                                                                                                                                                                                                                                                                                                                                                                                                                                                                                                                                                                                                                                    | Lee           | 7    | 1    | 6   | 4     | 8     | 6     | 2     | 6    | 3     | 2     | 2   | (    | 5     | 5    | 7   | 4    | 4    | ŀ   | 4    | 4   |      | 4        | 84           |
| Liucas 0 0 2 2 3 1 1 3 1 1 2 3 4 1 1 0 2 0 2 1 4 1 2 1 4   Lyon 0 1 1 0 0 0 1 1 1 1 1 1 1 1 0 1 0 1 2 0 2 0                                                                                                                                                                                                                                                                                                                                                                                                                                                                                                                                                                                                                                                                                                                                                                                                                                                                                                                                                                                                                                                                                                                                                                                                                                                                                                                                                                                                                                                                                                                                                                                                                                                                                                                                                                                                                                                                                                                                                                                                                    | Linn          | 25   | 1    | 8 1 | 12 2  | 22 2  | 2     | 17    | 25   | 24    | 20    | 30  | 28   | 3     | 27   | 16  | 19   | 13   | 3 2 | 20   | 22  |      |          | 380          |
| Lickas                                                                                                                                                                                                                                                                                                                                                                                                                                                                                                                                                                                                                                                                                                                                                                                                                                                                                                                                                                                                                                                                                                                                                                                                                                                                                                                                                                                                                                                                                                                                                                                                                                                                                                                                                                                                                                                                                                                                                                                                                                                                                                                         | Louisa        | 0    |      | 4   | 4     | 1     | 0     | 2     | 1    | 4     | 1     | 3   |      | 3     | 1    | 3   | 6    | . 1  | l   | 0    | 3   |      | 0        | 37           |
| Lyon  Marishall  All 2 0 3 2 3 1 1 1 1 0 0 0 2 1 0 0 2 1 4 1 3 1 1 1 1 0 1 1 1 1 1 1 1 1 1 1 1 1 1                                                                                                                                                                                                                                                                                                                                                                                                                                                                                                                                                                                                                                                                                                                                                                                                                                                                                                                                                                                                                                                                                                                                                                                                                                                                                                                                                                                                                                                                                                                                                                                                                                                                                                                                                                                                                                                                                                                                                                                                                             | Lucas         | 0    | ı    | 0   | 2     | 3     | 1     | 3     | 1    | 1     | 2     | 3   |      | 4     | 1    | 0   | 2    | . (  | )   | 2    | 1   |      |          | 30           |
| Marsaka                                                                                                                                                                                                                                                                                                                                                                                                                                                                                                                                                                                                                                                                                                                                                                                                                                                                                                                                                                                                                                                                                                                                                                                                                                                                                                                                                                                                                                                                                                                                                                                                                                                                                                                                                                                                                                                                                                                                                                                                                                                                                                                        | Lyon          | C    | )    | 1   | 0     | 0     | 1     | 1     | 1    | 1     | 1     | 0   |      | 1     | 2    | 0   | 4    | ;    | 3   | 0    | 0   |      |          | 21           |
| Marshall 7 2 5 5 9 3 6 4 6 1 6 6 12 5 5 6 7 5 3 Mills 2 0 3 5 0 7 6 6 3 6 6 2 3 5 5 3 Mills 2 0 3 3 3 2 0 1 2 0 2 1 0 1 0 2 1 3 1 2 2 2 Monona 0 1 2 1 1 1 1 0 0 0 0 3 2 0 2 0 4 1 1 1 0 0 0 0 1 Montgomery 1 1 3 3 2 2 2 0 0 1 2 0 0 2 0 4 1 1 1 0 0 0 0 0 1 Montgomery 1 1 3 3 2 2 2 0 0 1 4 1 1 1 0 0 0 0 1 0 2 0 1 Montgomery 1 1 3 3 2 2 2 0 0 1 1 1 1 1 1 1 1 1 1 1 1 1 1 1                                                                                                                                                                                                                                                                                                                                                                                                                                                                                                                                                                                                                                                                                                                                                                                                                                                                                                                                                                                                                                                                                                                                                                                                                                                                                                                                                                                                                                                                                                                                                                                                                                                                                                                                              | Madison       | 2    | 2    | 2   | 3     | 1     | 1     | 1     | 0    | 0     | 2     | 1   | 1    | 0     | 2    | 1   | 4    | ,    | 1   | 3    |     |      |          | 26           |
| Marshall 7 2 5 5 9 3 6 4 6 1 6 6 12 5 5 6 7 5 3  Mills 2 0 3 3 3 2 0 1 2 2 2 4 0 0 0 0 1 0 2 1 3 1  Mitchell 1 3 0 1 1 2 2 2 2 4 0 0 0 0 1 0 4 1 2 2  Monona 0 1 2 1 1 1 1 0 2 0 2 0 2 0 4 1 1 1 0 0 0 0 1  Monroe 2 4 3 3 0 1 0 0 0 3 2 0 1 0 0 0 1 0 0 0 1  Montgomery 1 1 1 3 2 2 2 0 0 1 4 1 1 0 0 0 0 1  Montgomery 1 1 1 3 2 2 2 0 0 1 4 1 2 2 3 2 2 3 3 5 0 3  Muscatine 3 2 5 7 6 5 4 8 2 4 7 5 4 3 6 7 2 1  Mosceola 1 1 1 1 1 1 1 0 1 1 1 1 1 1 1 1 1 2 3 2 2 2 1 1 2 1 2 3 1 2 3 0 0  Osceola 1 1 1 1 1 1 1 1 0 1 1 1 1 1 1 1 1 1 1                                                                                                                                                                                                                                                                                                                                                                                                                                                                                                                                                                                                                                                                                                                                                                                                                                                                                                                                                                                                                                                                                                                                                                                                                                                                                                                                                                                                                                                                                                                                                                                 | Mahaska       | ]    | l    | 2   | 0     | 3     | 2     | 3     | 0    | 4     | 2     | 2   |      | 1     | 5    | 2   | 2    | ?    | 7   | 1    |     |      |          | 41           |
| Marshall                                                                                                                                                                                                                                                                                                                                                                                                                                                                                                                                                                                                                                                                                                                                                                                                                                                                                                                                                                                                                                                                                                                                                                                                                                                                                                                                                                                                                                                                                                                                                                                                                                                                                                                                                                                                                                                                                                                                                                                                                                                                                                                       | Marion        | 4    | 1    | 4   | 7     | 1     | 1     | 2     | 2    | 3     | 5     | 2   |      | 7     | 6    | 3   | 6    | 5    | 6   | 2    |     |      |          | 69           |
| Milis 2 0 0 1 2 2 2 2 2 4 0 0 0 0 1 0 4 1 2 2 2 1 Monona 0 1 2 1 1 1 2 2 2 2 2 4 0 0 0 0 1 1 0 4 1 2 2 2 1 Monona 0 1 2 1 1 1 1 0 0 2 0 1 1 0 0 0 1 1 0 0 0 0                                                                                                                                                                                                                                                                                                                                                                                                                                                                                                                                                                                                                                                                                                                                                                                                                                                                                                                                                                                                                                                                                                                                                                                                                                                                                                                                                                                                                                                                                                                                                                                                                                                                                                                                                                                                                                                                                                                                                                  | Marshall      | 7    | 7    | 2   | 5     | 9     | 3     | 6     | 4    | 6     | 1     | 6   | ,    | 6     | 12   |     |      |      |     |      |     |      |          | 98           |
| Michael I 3 3 1 1 1 1 0 2 0 0 2 0 2 0 4 1 1 0 0 0 0 1 1 Monona                                                                                                                                                                                                                                                                                                                                                                                                                                                                                                                                                                                                                                                                                                                                                                                                                                                                                                                                                                                                                                                                                                                                                                                                                                                                                                                                                                                                                                                                                                                                                                                                                                                                                                                                                                                                                                                                                                                                                                                                                                                                 | Mills         | 2    | 2    | 0   | 3     | 3     | 2     | 0     | 1    | 2     | 0     | 2   |      | 1     | 0    |     |      |      |     |      |     |      |          | 24           |
| Monroe 2 4 3 0 1 1 0 0 0 3 2 0 1 0 0 0 1 0 2 0 1 0 0 1 0 2 0 0 1 0 0 0 0                                                                                                                                                                                                                                                                                                                                                                                                                                                                                                                                                                                                                                                                                                                                                                                                                                                                                                                                                                                                                                                                                                                                                                                                                                                                                                                                                                                                                                                                                                                                                                                                                                                                                                                                                                                                                                                                                                                                                                                                                                                       | Mitchell      |      | l    | 3   | 0     | 1     | 1     | 2     | 2    | 2     | 4     | C   | )    | 0     | 0    |     |      |      |     |      |     |      |          | 26           |
| Montgomery 1 1 1 3 2 2 2 2 0 1 1 4 1 2 3 3 2 2 2 3 3 5 0 3 1                                                                                                                                                                                                                                                                                                                                                                                                                                                                                                                                                                                                                                                                                                                                                                                                                                                                                                                                                                                                                                                                                                                                                                                                                                                                                                                                                                                                                                                                                                                                                                                                                                                                                                                                                                                                                                                                                                                                                                                                                                                                   | Monona        | (    | C    | 1   | 2     | 1     | 1     | 1     | 0    | 2     | 0     | 2   |      | 0     |      |     |      |      |     | -    |     |      |          | 17           |
| Mortgomery I I I 3 3 2 2 2 0 1 1 4 1 2 2 3 4 0 0 0 0 0 0 0 0 0 0 0 0 0 0 0 0 0 0                                                                                                                                                                                                                                                                                                                                                                                                                                                                                                                                                                                                                                                                                                                                                                                                                                                                                                                                                                                                                                                                                                                                                                                                                                                                                                                                                                                                                                                                                                                                                                                                                                                                                                                                                                                                                                                                                                                                                                                                                                               | Monroe        | :    | 2    | 4   | 3     | 0     | 1     | 0     | 0    | 3     | 2     | C   | )    | 1     |      |     |      | _    |     |      |     |      |          | 20           |
| O'Brien O'Brie | Montgomery    |      | 1    | 1   | 3     | 2     | 2     | 2     | 0    | 1     | 4     | 1   |      |       |      |     |      |      |     |      |     |      |          | 37           |
| O'Brien OSceola  1 1 1 1 1 1 1 0 1 1 1 1 1 1 1 1 1 1 1                                                                                                                                                                                                                                                                                                                                                                                                                                                                                                                                                                                                                                                                                                                                                                                                                                                                                                                                                                                                                                                                                                                                                                                                                                                                                                                                                                                                                                                                                                                                                                                                                                                                                                                                                                                                                                                                                                                                                                                                                                                                         | Muscatine     |      | 3    | 2   | 5     | 7     | 6     | 5     | 4    | 8     | 2     | 4   | 1    | 7     |      |     |      |      |     |      |     |      |          | 81           |
| Osceola         1         1         1         1         1         1         1         1         1         1         1         1         1         1         1         1         1         1         1         1         1         1         1         1         1         1         0         0         0         0         2         0         2         1         0         2         3         0         2         1         0         0         0         0         0         2         0         0         1         2         0         0         1         2         0         0         1         2         0         0         1         2         0         0         1         2         0         0         1         2         0         0         1         0         0         0         0         0         0         0         0         0         0         0         0         0         0         0         0         0         0         0         0         0         0         0         0         0         0         0         0         0         0         0         0         0 </td <td>O'Brien</td> <td></td> <td>1</td> <td>0</td> <td>3</td> <td>1</td> <td>1</td> <td>2</td> <td>3</td> <td>4</td> <td>0</td> <td>(</td> <td>)</td> <td>0</td> <td></td> <td></td> <td></td> <td></td> <td></td> <td></td> <td></td> <td></td> <td>-</td> <td>26</td>                                                                                                                                                                                                                                                                                                                                                                                                                                                                                                                                                                                                                                                                                                                                         | O'Brien       |      | 1    | 0   | 3     | 1     | 1     | 2     | 3    | 4     | 0     | (   | )    | 0     |      |     |      |      |     |      |     |      | -        | 26           |
| Page         2         1         4         0         0         3         3         1         2         1         0         0         1         2         0         0         1         2         3         3         2         0         0         1         2         3         0         0         0         2         0         0         1         2         0         0         0         0         0         0         0         0         0         0         0         0         0         0         0         0         0         0         0         0         0         0         0         0         0         0         0         0         0         0         0         0         0         0         0         0         0         0         0         0         0         0         0         0         0         0         0         0         0         0         0         0         0         0         0         0         0         0         0         0         0         0         0         0         0         0         0         0         0         0         0         0                                                                                                                                                                                                                                                                                                                                                                                                                                                                                                                                                                                                                                                                                                                                                                                                                                                                                                                                                                                                                       | Osceola       |      | 1    | 1   | 1     | 1     | 1     | 0     | 1    | 1     |       |     | l    | _     |      |     |      | -    |     | -    |     |      |          | 18           |
| Palo Alto         1         1         1         1         0         0         0         0         2         0         2         3         1         3         2         0         0         0         2         3         3         2         2         6         2         3         1         3         2         0         0         2         3         1         3         2         0         2         3         1         1         0         0         3         2         1         2         1         0         2         3         1         1         0         0         2         3         1         1         0         0         0         0         0         0         0         0         0         0         0         0         0         0         0         0         0         0         0         0         0         0         0         0         0         0         0         0         0         0         0         0         0         0         0         0         0         0         0         0         0         0         0         0         0         0         0                                                                                                                                                                                                                                                                                                                                                                                                                                                                                                                                                                                                                                                                                                                                                                                                                                                                                                                                                                                                                  | Page          |      | 2    | 1   | 4     | 0     | 0     | 3     | 3    | 1     | 2     |     |      | -     |      |     |      |      |     |      |     |      |          | 26           |
| Plymouth         3         1         4         U         0         0         2         3         3         2         2         2         0         2         2         0         2         3         1           Pockahortas         1         0         0         1         0         0         3         2         1         2         1         0         2         2         0         2         3         1           Polk         43         45         34         47         44         25         46         49         46         51         42         42         50         31         47         46         40         40           Poweshiek         1         6         1         1         4         1         1         1         3         3         2         0         0         2         4         3         2         2           Ringgold         0         0         1         0         1         0         2         2         1         1         0         0         0         0         0         0         0           Scott         15         12         22                                                                                                                                                                                                                                                                                                                                                                                                                                                                                                                                                                                                                                                                                                                                                                                                                                                                                                                                                                                                                                    | Palo Alto     |      | 1    | 1   | 1     | 0     | 1     | 0     | 0    | 0     |       |     |      |       |      |     |      |      |     |      |     |      |          | 14<br>37     |
| Pocahontas         1         0         0         1         0         0         3         2         1         2         1         0         40         40         40         40         40         40         40         40         40         40         40         40         40         40         40         40         40         40         40         40         40         40         40         40         40         40         40         40         40         40         40         40         40         40         40         40         40         40         40         40         40         40         40         40         40         40         40         40         40         40         40         40         40         40         40         40         40         40         40         40         40         40         40         40         40         40         40         40         40         40         40         40         40         40         40         40         40         40         40         40         40         40         40         40         40         40         40         40         40                                                                                                                                                                                                                                                                                                                                                                                                                                                                                                                                                                                                                                                                                                                                                                                                                                                                                                                                                                          | Plymouth      |      | 3    | 1   | 4     | 0     | 0     | 2     | 3    |       |       |     |      |       |      |     |      |      |     |      |     |      |          | 21           |
| Polk         43         45         34         47         44         25         46         49         40         31         42         33         31         11         10         9         13         11         11         16         8         12         12         11         10         9         13           Poweshiek         1         6         1         1         4         1         1         1         3         3         2         0         0         2         4         3         2         2           Ringgold         0         0         1         0         1         0         2         2         1         1         3         0         0         0         0         0         0         0         1         2         1         1         0         0         0         0         0         0         0         0         0         0         0         0         0         0         0         0         0         0         0         0         0         0         0         0         0         0         0         0         0         0         0         0         0 <td>Pocahontas</td> <td></td> <td>1</td> <td>0</td> <td>0</td> <td>1</td> <td>0</td> <td></td> <td>3</td> <td></td> <td>768</td>                                                                                                                                                                                                                                                                                                                                                                                                                                                                                                                                                                                                                                                                                                                                                 | Pocahontas    |      | 1    | 0   | 0     | 1     | 0     |       | 3    |       |       |     |      |       |      |     |      |      |     |      |     |      |          | 768          |
| Pottawattamie         13         8         16         11         9         16         10         13         11         10         13         11         10         10         13         11         10         10         12         2         2         0         0         2         4         3         2         2           Ringgold         0         0         1         0         1         0         1         0         2         3         0         0         0         1         1         0         0         0           Sac         0         2         3         3         1         1         0         2         2         1         1         2         0         1         1         2         2         1         1         2         2         1         1         2         2         1         1         2         2         2         2         2         0         0         0         1         1         2         2         2         0         0         0         0         0         0         0         0         0         0         0         0         0         0                                                                                                                                                                                                                                                                                                                                                                                                                                                                                                                                                                                                                                                                                                                                                                                                                                                                                                                                                                                                                        | Polk          | 4    | 3    | 45  | 34    | 47    | 44    |       |      |       |       |     |      |       |      |     |      | -    |     |      |     |      |          | 209          |
| Poweshiek         1         6         1         1         4         1         1         1         1         1         1         1         1         1         1         1         1         1         1         1         1         0         0         0         0         0         0         0         0         0         0         0         0         0         0         0         0         0         0         0         0         0         0         0         1         2         1         1         0         0         0         1         2         1         1         0         0         0         1         2         1         1         0         0         1         1         2         1         1         2         2         1         1         2         2         2         2         2         0         0         0         1         1         0         2         1         2         2         2         0         0         0         1         0         1         1         1         2         2         0         0         0         1         0         1         0                                                                                                                                                                                                                                                                                                                                                                                                                                                                                                                                                                                                                                                                                                                                                                                                                                                                                                                                                                                                                  | Pottawattamie | e 1  | .3   | 8   | 16    | 11    | 9     | 16    |      |       |       |     |      |       |      |     |      |      |     |      |     |      |          | 37           |
| Ringgold  Sac  0 0 1 0 1 0 1 0 2 3 3 3 1 1 0 0 2 0 1 1 0 2 0 1 1 2 1 1 3 0 0 0 0 1 2 1 1                                                                                                                                                                                                                                                                                                                                                                                                                                                                                                                                                                                                                                                                                                                                                                                                                                                                                                                                                                                                                                                                                                                                                                                                                                                                                                                                                                                                                                                                                                                                                                                                                                                                                                                                                                                                                                                                                                                                                                                                                                       | Poweshiek     |      | 1    | 6   | 1     | 1     | 4     |       |      |       |       |     |      |       |      |     |      |      |     |      |     |      |          | 10           |
| Sac         0         2         3         3         1         1         0         2         2         1         1         2         2         1         1         2         2         1         1         2         2         1         1         2         2         1         1         2         2         1         1         2         2         2         1         1         2         2         2         1         1         2         2         2         2         2         2         2         2         2         2         2         2         2         2         2         2         2         2         2         2         2         2         2         2         2         2         2         2         2         2         2         2         2         2         2         2         2         2         2         3         3         3         3         3         3         3         3         3         3         3         3         3         3         3         3         3         3         3         3         3         3         3         3         3         3                                                                                                                                                                                                                                                                                                                                                                                                                                                                                                                                                                                                                                                                                                                                                                                                                                                                                                                                                                                                                        | Ringgold      |      | 0    | 0   | 1     | 0     | 1     |       |      |       | _     |     |      |       |      |     |      |      |     |      |     |      |          | 23           |
| Scott 15 12 22 21 13 21 17 13 19 10 31 27 2 2 2 2 0 2 2 2 Shelby 4 0 2 0 1 1 2 4 1 2 1 1 2 2 3 3 3 2 0 0 0 0 Sioux 0 3 1 1 2 0 1 1 0 2 1 2 3 3 3 2 0 0 0 0 Story 12 5 8 7 5 3 5 6 6 5 8 5 6 6 6 3 9 4 3 Story 12 5 8 7 5 3 5 6 6 6 5 8 5 6 6 6 3 9 4 3 Tama 4 2 6 4 5 0 1 0 1 2 2 3 3 3 2 2 1 0 1 1 1 2 Union 1 2 2 2 0 0 0 0 1 3 3 2 3 1 2 2 2 2 1 0 1 1 1 2 Union 1 3 1 1 5 2 2 2 3 1 0 3 0 1 3 1 1 1 2 Union 1 3 1 1 5 2 2 2 3 1 0 3 0 1 3 1 1 1 2 Union 1 3 1 1 5 2 2 2 3 1 0 3 0 1 3 1 1 1 1 2 Union 1 3 1 1 1 5 2 2 2 3 1 0 3 0 1 3 1 1 1 1 2 Union 1 0 1 0 0 1 0 1 0 1 2 0 4 3 1 4 0 0 1 1 Union 1 0 1 0 0 1 0 1 0 1 2 0 4 3 1 4 0 0 1 1 Union 1 0 1 0 0 1 0 1 0 1 2 0 4 3 1 4 0 0 1 1 Union 1 0 1 0 0 1 0 1 0 1 2 0 4 3 1 4 0 0 0 1 Union 1 0 1 0 0 1 0 1 0 1 2 0 4 3 1 4 0 0 0 1 Union 1 0 1 0 0 0 1 0 1 0 1 1 0 1 1 2 0 0 4 3 1 3 1 3 0 2 1 Union 1 0 1 0 1 0 1 1 0 1 1 1 2 1 1 1 0 0 0 0                                                                                                                                                                                                                                                                                                                                                                                                                                                                                                                                                                                                                                                                                                                                                                                                                                                                                                                                                                                                                                                                                                                                                                                                                            | Sac           |      | 0    | 2   | 3     | 3     |       |       | -    |       |       |     |      |       |      |     |      |      |     |      |     |      |          | 371          |
| Shelby         4         0         2         0         1         1         2         4         1         2         1         1         2         4         1         2         1         1         2         0         0         0         0         0         0         0         0         0         0         0         0         0         0         0         0         0         0         0         0         0         0         0         0         1         0         1         2         2         3         3         3         5         3         3         1         1         2         2         0         0         1         0         1         2         2         3         3         3         3         3         3         3         3         3         3         3         3         3         3         3         3         3         3         3         3         3         3         3         3         3         3         3         1         1         1         2         2         3         3         2         3         3         3         2         2         1 <td>Scott</td> <td>1</td> <td>15</td> <td>12</td> <td>22</td> <td>21</td> <td>13</td> <td>21</td> <td>17</td> <td>13</td> <td></td> <td></td> <td>•</td> <td></td> <td>29</td>                                                                                                                                                                                                                                                                                                                                                                                                                                                                                                                                                                                                                                                                                                                                            | Scott         | 1    | 15   | 12  | 22    | 21    | 13    | 21    | 17   | 13    |       |     | •    |       |      |     |      |      |     |      |     |      |          | 29           |
| Sioux         0         3         1         1         2         0         1         1         0         2         1         2         3         3         3         3         3         3         3         3         3         3         3         3         3         3         3         3         3         3         3         3         3         3         3         3         3         3         3         3         3         3         3         3         3         3         3         3         3         3         3         3         3         3         3         3         3         3         3         3         3         3         3         3         3         3         3         3         3         3         3         3         3         3         3         3         3         3         3         3         3         3         3         1         1         1         2         2         3         3         2         3         3         3         2         2         1         1         2         2         3         3         3         5         5         7 <td>Shelby</td> <td></td> <td>4</td> <td>0</td> <td>2</td> <td>0</td> <td></td> <td>-</td> <td>-</td> <td>_</td> <td>-</td> <td></td> <td></td> <td></td> <td>22</td>                                                                                                                                                                                                                                                                                                                                                                                                                                                                                                                                                                                                                                                                                                                                                      | Shelby        |      | 4    | 0   | 2     | 0     |       |       |      |       |       |     |      |       |      |     | -    | -    | _   | -    |     |      |          | 22           |
| Story         12         5         8         7         5         3         5         6         6         3         3         3         3         3         3         3         3         3         3         3         3         3         3         3         3         3         3         3         3         3         3         3         3         3         3         3         3         3         3         3         3         3         3         3         3         3         3         3         3         3         3         3         3         3         3         3         3         3         3         3         3         3         3         3         3         3         3         3         3         1         1         0         1         2         2         2         1         1         1         1         2         2         2         1         1         1         2         2         1         4         4         0         0         1         1         1         1         1         1         1         1         2         3         3         3         3 <td>Sioux</td> <td></td> <td>0</td> <td>3</td> <td>1</td> <td>1</td> <td></td> <td>106</td>                                                                                                                                                                                                                                                                                                                                                                                                                                                                                                                                                                                                                                                                                                                                                         | Sioux         |      | 0    | 3   | 1     | 1     |       |       |      |       |       |     |      |       |      |     |      |      |     |      |     |      |          | 106          |
| Tama                                                                                                                                                                                                                                                                                                                                                                                                                                                                                                                                                                                                                                                                                                                                                                                                                                                                                                                                                                                                                                                                                                                                                                                                                                                                                                                                                                                                                                                                                                                                                                                                                                                                                                                                                                                                                                                                                                                                                                                                                                                                                                                           | Story         |      | 12   | 5   | 8     | 7     | -     |       |      |       |       |     |      |       |      |     |      |      |     |      |     |      |          | 48           |
| Taylor 1 2 2 0 0 0 0 1 3 3 0 1 3 1 1 1 2 Union 1 3 1 1 5 2 2 3 1 0 3 0 1 3 1 1 1 1 2 Union 1 3 1 1 1 5 2 2 2 3 1 0 3 0 1 3 1 4 0 0 1 1 Van Buren 0 1 0 0 1 0 1 0 1 0 1 2 0 4 3 1 4 0 0 1 1 Van Buren 0 5 5 7 7 6 2 2 4 4 4 3 5 7 5 5 7 7 4 4 4 Vapello 5 5 5 7 7 6 2 2 4 4 4 3 5 7 5 5 7 7 7 4 4 4 Vapello 6 8 7 3 2 5 3 3 6 3 5 3 5 5 1 3 2 5 Varren 0 8 7 3 2 5 3 3 6 3 5 3 5 5 1 3 0 2 1 Vashington 3 3 2 2 4 7 1 2 3 1 3 1 3 1 3 1 3 0 2 1 Vashington 0 2 0 0 1 3 1 1 0 1 1 2 1 1 0 0 0 0 0 0 Vayne 0 2 0 0 1 3 1 1 0 1 1 2 1 1 0 0 0 0 0 0 Vayne Vebster 4 7 5 2 1 6 6 7 7 7 5 6 11 3 5 3 10 7 4 Vashington 0 1 2 0 1 1 0 1 0 2 2 1 1 1 1 2 0 Vashington 0 1 2 0 1 1 0 1 0 2 2 1 1 1 1 2 0 Vashington 0 1 2 0 1 1 1 0 1 0 2 2 1 1 2 1 1 1 1 2 0 Vashington 0 1 2 0 1 1 1 0 1 0 1 0 2 2 1 1 1 1 1 2 0 Vashington 0 1 2 0 1 1 1 0 1 0 1 0 2 2 1 1 2 1 1 1 1                                                                                                                                                                                                                                                                                                                                                                                                                                                                                                                                                                                                                                                                                                                                                                                                                                                                                                                                                                                                                                                                                                                                                                                                                                                                 | Tama          |      | 4    | 2   | 6     |       | _     |       | -    |       |       |     |      |       |      |     |      |      |     |      |     | _    |          | 26           |
| Union 1 3 1 1 5 2 2 3 1 0 3 3 1 4 0 0 1  Van Buren 0 1 0 0 1 0 1 0 1 2 0 4 3 1 4 0 0 1  Wapello 5 5 7 7 6 2 2 4 4 3 5 7 5 5 7 7 7 4 4  Wapello 6 8 7 3 2 5 3 3 6 3 5 3 5 5 1 3 2 5  Warren 0 8 7 3 2 5 3 3 6 3 5 3 5 5 1 3 0 2 1  Washington 3 3 2 2 4 7 1 2 3 1 3 1 3 1 3 1 3 0 2 1  Wayne 0 2 0 0 1 3 1 1 0 1 1 2 1 1 0 0 0 0  Wayne 4 7 5 2 1 6 6 7 7 5 6 11 3 5 3 10 7 4  Webster 4 7 5 2 1 6 6 7 7 5 6 11 3 5 3 10 7 4  Webster 4 7 5 2 1 6 6 7 7 5 6 11 3 5 3 10 7 4  Winnebago 0 1 2 0 1 1 0 1 0 2 2 1 2 1 1 1 2 0  Winnebago 0 1 2 0 1 3 2 5 3 2 2 3 3 3 3 2 0 4 2  Winneshiek 0 2 0 1 3 2 5 3 2 2 3 3 3 3 3 2 0 4 2  Winneshiek 0 2 0 1 3 2 5 3 2 2 3 3 3 3 3 2 0 4 2  Woodbury 11 10 19 4 11 7 12 9 12 14 12 7 17 10 11 11 9  Worth 2 2 4 2 0 0 1 0 3 0 0 1 0 2 1 2 0 0                                                                                                                                                                                                                                                                                                                                                                                                                                                                                                                                                                                                                                                                                                                                                                                                                                                                                                                                                                                                                                                                                                                                                                                                                                                                                                                                              | Taylor        |      | 1    | 2   | 2     | 0     | _     |       |      |       |       |     |      |       |      |     |      |      |     |      |     | _    |          | 31           |
| Van Buren       0       1       0       1       0       1       2       0       7       5       5       7       7       4       4         Wapello       5       5       7       7       6       2       2       4       4       3       5       7       5       5       7       7       4       4         Warren       0       8       7       3       2       5       3       3       6       3       5       3       5       5       1       3       2       1         Washington       3       3       2       2       4       7       1       2       3       1       3       1       3       1       3       1       3       0       2       1         Wayne       0       2       0       0       1       3       1       1       0       1       1       0       1       1       0       1       0       1       0       0       0       0       0       0       0       0       0       0       0       0       0       0       0       0       0       0       0 </td <td>Union</td> <td></td> <td>1</td> <td>3</td> <td>1</td> <td>1</td> <td></td> <td></td> <td></td> <td></td> <td>-</td> <td></td> <td>0</td> <td>1</td> <td>19</td>                                                                                                                                                                                                                                                                                                                                                                                                                                                                                                                                                                                                                                                                                                                                                                                                                                                                                   | Union         |      | 1    | 3   | 1     | 1     |       |       |      |       | -     |     |      |       |      |     |      |      |     |      |     | 0    | 1        | 19           |
| Wapello       5       5       7       7       6       2       2       4       4       3       3       5       5       1       3       2       5         Warren       0       8       7       3       2       5       3       3       6       3       5       3       5       5       1       3       0       2       1         Washington       3       3       2       2       4       7       1       2       3       1       3       1       3       1       3       1       3       1       3       1       3       1       3       1       3       1       1       0       0       0       0       0       0       0       0       0       0       0       0       0       0       0       0       0       0       0       0       0       0       0       0       0       0       0       0       0       0       0       0       0       0       0       0       0       0       0       0       0       0       0       0       0       0       0       0       0       0<                                                                                                                                                                                                                                                                                                                                                                                                                                                                                                                                                                                                                                                                                                                                                                                                                                                                                                                                                                                                                                                                                                                                             | Van Buren     |      | 0    | 1   | 0     | 0     |       |       | _    | -     | _     |     |      |       |      |     |      |      |     |      |     |      | 4        | 89           |
| Warren       0       8       7       3       2       5       3       3       6       3       3       1       3       1       3       1       3       1       3       1       3       1       3       1       3       1       3       1       3       1       3       1       1       0       0       0       0       0       0       0       0       0       0       0       0       0       0       0       0       0       0       0       0       0       0       0       0       0       0       0       0       0       0       0       0       0       0       0       0       0       0       0       0       0       0       0       0       0       0       0       0       0       0       0       0       0       0       0       0       0       0       0       0       0       0       0       0       0       0       0       0       0       0       0       0       0       0       0       0       0       0       0       0       0       0       0       0       0 <td>Wapello</td> <td></td> <td>5</td> <td>5</td> <td>7</td> <td></td> <td></td> <td></td> <td></td> <td></td> <td>-</td> <td></td> <td>5</td> <td>6</td>                                                                                                                                                                                                                                                                                                                                                                                                                                                                                                                                                                                                                                                                                                                                                                                                                                                                            | Wapello       |      | 5    | 5   | 7     |       |       |       |      |       | -     |     |      |       |      |     |      |      |     |      |     |      | 5        | 6            |
| Washington         3         3         2         2         4         7         1         2         3         1         3         1         3         1         3         1         3         1         3         1         3         1         3         1         1         0         0         0         0         0         0         0         0         0         0         0         0         0         0         0         0         0         0         0         0         0         0         0         0         0         0         0         0         0         0         0         0         0         0         0         0         0         0         0         0         0         0         0         0         0         0         0         0         0         0         0         0         0         0         0         0         0         0         0         0         0         0         0         0         0         0         0         0         0         0         0         0         0         0         0         0         0         0         0         0                                                                                                                                                                                                                                                                                                                                                                                                                                                                                                                                                                                                                                                                                                                                                                                                                                                                                                                                                                                                                           | Warren        |      | 0    | 8   | 7     |       |       |       |      |       |       |     |      |       |      |     |      |      | _   |      |     |      |          | 4            |
| Wayne       0       2       0       0       1       3       1       1       0       1       1       2       1       2       1       1       0       1       1       2       1       1       0       7       4         Webster       4       7       5       2       1       6       6       7       7       5       6       11       3       5       3       10       7       4         Winneshiek       0       1       2       0       1       1       0       1       0       2       2       1       2       1       1       1       1       1       1       1       1       1       1       1       0       1       0       2       2       3       3       3       3       3       2       0       4       2         Winneshiek       0       2       0       1       3       2       5       3       2       2       3       3       3       3       3       2       0       4       2         Woodbury       11       10       19       4       11       7       12                                                                                                                                                                                                                                                                                                                                                                                                                                                                                                                                                                                                                                                                                                                                                                                                                                                                                                                                                                                                                                                                                                                                                    | Washington    |      | 3    | 3   | 2     |       |       |       |      |       |       |     |      |       |      |     |      |      |     |      |     |      |          | 1            |
| Webster       4       7       5       2       1       6       6       7       7       3       0       11       3       0       11       1       1       1       1       1       1       1       1       1       1       1       1       1       1       1       1       1       1       1       1       1       1       1       1       1       1       1       1       1       1       1       1       1       1       1       1       1       1       1       1       1       1       1       1       1       1       1       1       1       1       1       1       1       1       1       1       1       1       1       1       1       1       1       1       1       1       1       1       1       1       1       1       1       1       1       1       1       1       1       1       1       1       1       1       1       1       1       1       1       1       1       1       1       1       1       1       1       1       1       1       1       1       1                                                                                                                                                                                                                                                                                                                                                                                                                                                                                                                                                                                                                                                                                                                                                                                                                                                                                                                                                                                                                                                                                                                                      | Wayne         |      | 0    | 2   | 0     |       |       |       |      |       |       |     |      |       |      |     |      |      | -   |      |     |      | 4        | 9            |
| Winnebago       0       1       2       0       1       1       0       1       0       2       2       1       2       2       0       4       2         Winneshiek       0       2       0       1       3       2       5       3       2       2       3       3       3       2       0       4       2         Woodbury       11       10       19       4       11       7       12       9       12       12       14       12       7       17       10       11       11       9         Worth       2       2       4       2       0       0       1       0       3       0       0       1       0       2       1       2       0       0         Worth       2       2       4       2       0       0       1       0       3       0       0       1       0       2       0       0       1       0       2       0       3       0       0       1       0       2       0       3       0       0       1       0       2       0       0       0       0                                                                                                                                                                                                                                                                                                                                                                                                                                                                                                                                                                                                                                                                                                                                                                                                                                                                                                                                                                                                                                                                                                                                                 | Webster       |      | 4    | 7   | 5     |       |       |       |      |       |       |     |      |       |      |     |      |      |     |      |     | 2    | 0        | 1            |
| Winneshiek         0         2         0         1         3         2         5         3         2         2         3         3         3         3         2         2         3         3         3         3         2         2         3         3         2         2         3         3         2         2         3         1         1         1         1         1         1         1         1         1         1         1         1         1         1         1         1         1         1         1         1         1         1         1         1         1         1         1         1         1         1         1         1         2         2         0         3         0         0         1         0         2         1         2         0         0         0         0         0         1         0         2         0         0         0         1         0         2         0         0         0         0         1         0         2         0         3         0         0         1         0         2         0         0         0                                                                                                                                                                                                                                                                                                                                                                                                                                                                                                                                                                                                                                                                                                                                                                                                                                                                                                                                                                                                                           | Winnebago     |      | 0    | 1   | 2     | 0     | _     |       |      |       |       |     |      |       |      |     |      |      |     |      |     |      | 2        | 4            |
| Woodbury 11 10 19 4 11 7 12 9 12 12 14 12 7 10 0 Worth 2 2 4 2 0 0 1 0 3 0 0 1 0 2 1 2 0 0 1 0 2 1 2 0 0 2 1 2 0 0 1 0 2 1 2 0 0 1 0 2 1 2 0 0 1 0 2 1 2 0 0 1 0 2 1 2 0 0 1 0 2 1 2 0 0 1 0 2 1 2 0 0 1 0 2 1 2 0 0 1 0 2 1 2 0 0 1 0 2 1 2 0 0 1 0 2 1 2 0 0 1 0 2 1 2 0 0 1 0 2 1 2 0 0 1 0 2 1 2 0 0 1 0 2 1 2 0 0 1 0 2 1 2 0 0 1 0 2 1 2 0 0 1 0 2 1 2 0 0 1 0 2 1 2 0 0 1 0 2 1 2 0 0 1 0 2 1 2 0 0 1 0 2 1 2 0 0 1 0 2 1 2 0 0 1 0 2 1 2 0 0 1 0 2 1 2 0 0 1 0 2 1 2 0 0 1 0 2 1 2 0 0 1 0 2 1 2 0 0 1 0 2 1 2 0 0 1 0 2 1 2 0 0 1 0 2 1 2 0 0 1 0 2 1 2 0 0 1 0 2 1 2 0 0 1 0 2 1 2 0 0 1 0 2 1 2 0 0 1 0 2 1 2 0 0 1 0 2 1 2 0 0 1 0 2 1 2 0 0 1 0 2 1 2 0 0 1 0 2 1 2 0 0 1 0 2 1 2 0 0 1 0 2 1 2 0 0 1 0 2 1 2 0 0 1 0 2 1 2 0 0 1 0 2 1 2 0 0 1 0 2 1 2 0 0 1 0 2 1 2 0 0 1 0 2 1 2 0 0 1 0 2 1 2 0 0 1 0 2 1 2 0 0 1 0 2 1 2 0 0 1 0 2 1 2 0 0 1 0 2 1 2 0 0 1 0 1                                                                                                                                                                                                                                                                                                                                                                                                                                                                                                                                                                                                                                                                                                                                                                                                                                                                                                                                                                                                                                                                                                                                                                                                                                               | Winneshiek    |      | 0    | 2   | 0     | 1     |       |       |      |       |       |     |      |       |      |     | -    |      |     |      |     | 11   | 9        | 19           |
| Worth 2 2 4 2 0 0 1 0 3 0 0 1 0 2                                                                                                                                                                                                                                                                                                                                                                                                                                                                                                                                                                                                                                                                                                                                                                                                                                                                                                                                                                                                                                                                                                                                                                                                                                                                                                                                                                                                                                                                                                                                                                                                                                                                                                                                                                                                                                                                                                                                                                                                                                                                                              | Woodbury      |      | 11   | 10  | 19    | 4     | 11    |       |      |       |       |     |      |       |      |     | -    |      |     |      |     |      | 0        | 2            |
|                                                                                                                                                                                                                                                                                                                                                                                                                                                                                                                                                                                                                                                                                                                                                                                                                                                                                                                                                                                                                                                                                                                                                                                                                                                                                                                                                                                                                                                                                                                                                                                                                                                                                                                                                                                                                                                                                                                                                                                                                                                                                                                                |               |      | 2    | 2   | 4     | 2     |       |       |      |       |       |     | -    |       |      |     |      |      | -   |      |     | 0    | 2        | 2            |
| State 6 June 245 221 236 322 318 287 334 336 314 317 398 366 335 346 326 308 303 321                                                                                                                                                                                                                                                                                                                                                                                                                                                                                                                                                                                                                                                                                                                                                                                                                                                                                                                                                                                                                                                                                                                                                                                                                                                                                                                                                                                                                                                                                                                                                                                                                                                                                                                                                                                                                                                                                                                                                                                                                                           | Wright        |      | 1    | 0   | 1     | 1     | 1     |       |      |       |       |     |      |       |      |     |      |      | _   |      |     |      | 321      | 593          |

Table 5. Deaths to Teen-Aged Residents Caused by Suicide in Iowa's Counties, 1980-1997.

| County      | 1997 | 1996 | 1995 | 1994 | 1993 | 1992 | 1991 | 1990 | 1989 | 1988 | 3 198 | 37 1 | 986 | 1985   | 198 | 34 19 | 83 | 1982 | 1981 | 1980 | 1980-<br>1997 |
|-------------|------|------|------|------|------|------|------|------|------|------|-------|------|-----|--------|-----|-------|----|------|------|------|---------------|
| Adair       | 0    | 1    | 0    | 0    | 0    | 1    | 1    | 0    | 0    |      | )     | 0    | 1   | 0      |     | 0     | 0  | 0    | 0    | 0    | 4             |
| Adams       | 0    | 0    | 0    | 0    | 0    | 1    | 0    | 0    | 1    | (    | )     | 0    | 0   | 0      | 1   | 0     | 0  | 0    | 0    | 0    | 2             |
| Allamakee   | 0    | 0    | 0    | 1    | 1    | 0    | 0    | 1    | 0    | (    | )     | 0    | 1   | 0      | 1   | 0     | 1  | 1    | 0    | 1    | 7             |
| Appanoose   | 0    | 0    | 1    | 0    | 1    | 0    | 0    | 0    | 0    | . (  | )     | 0    | 1   | 0      | )   | 0     | 0  | 0    | 0    | 0    | 3             |
| Audubon     | 0    | 0    | 0    | 0    | 0    | 0    | 0    | 0    | 0    |      | )     | 0    | 0   | C      | )   | 1     | 0  | 0    | 0    | 0    | 1             |
| Benton      | 0    | 0    | 0    | 0    | 0    | 0    | 1    | 1    | 0    | - 1  | )     | 0    | 0   | C      | )   | 0     | 0  | 0    | 0    | 0    | 2             |
| Black Hawk  | 0    | 0    | 1    | 1    | 0    | 0    | 1    | 2    | 2    |      | l     | 1    | 1   | 1      |     | 5     | 1  | 2    | 1    | 2    | 22            |
| Boone       | 0    | 0    | 2    | 0    | 0    | 0    | 0    | 0    | 0    |      | )     | 0    | 0   | 1      | l   | 0     | 0  | 0    | 0    | 0    | 3             |
| Bremer      | 0    | 0    | 0    | 2    | 0    | 0    | C    | 0    | ) ]  |      | 0     | 1    | 0   | (      | )   | 0     | 0  | 0    | 0    | 0    | 4             |
| Buchanan    | 0    | 0    | 1    | . 1  | 0    | 0    | 1    | . 1  | . (  | )    | 0     | 0    | 0   | 1      | Ŀ   | 0     | 0  | 0    | 0    | 0    | 5             |
| Buena Vista | 1    | 0    | , 0  | 0    | 0    | 0    | 0    | ) (  | ) (  | )    | 0     | 0    | 1   | (      | )   | 3     | 0  | 0    | 0    | 0    | 5             |
| Butler      | 0    | 0    | 0    | 0    | 0    | 0    | C    | ) (  | ) (  | )    | 0     | 0    | 0   | (      | )   | 0     | 0  | 0    | 0    | 0    | 0             |
| Calhoun     | 0    | 0    |      | 0    | 0    | 0    | 1    |      | ) (  | )    | 0     | 0    | 0   | (      | )   | 0     | 0  | 0    | 0    | C    | 1             |
| Carroll     | 0    | . 0  | ) (  | ) (  | , (  | , 0  | . (  | ) (  | 3    | L    | 0     | 0    | 0   | (      | 3   | 1     | 0  | 0    | 1    | C    | 3             |
| Cass        | 0    |      |      | ) (  | ) (  | ) (  | ) (  | ) (  | ) (  | )    | 0     | 0    | 0   | (      | 0   | 0     | 0  | 0    | 0    | • (  | 0             |
| Cedar       | C    |      |      |      | . (  | ) (  | ) :  | 1 (  | ) (  | )    | 0     | 0    | 0   | -      | 0   | 0     | 0  | 0    | 0    | (    | 2             |
| Cerro Gordo | C    | _    |      | ='   |      |      | ) (  | ) 1  | l (  | )    | 0     | 1    | 0   |        | 1   | 0     | 0  | 1    | 1    | . 1  | . 10          |
| Cherokee    | C    |      |      |      |      |      |      | ) (  | ) (  | )    | 0     | 0    | 1   |        | 0   | 0     | 0  | 1    | C    | ) (  | ) 3           |
| Chickasaw   | C    |      |      | _    |      |      | ) (  | ) (  | ) (  | )    | 0     | 0    | 0   |        | 0   | 0     | 0  | 0    | C    | ) (  | ) 0           |
| Clarke      | (    |      |      | ) (  |      | ) (  |      |      | 0    | 0    | 2     | 0    | 0   |        | 0   | 0     | 0  | 0    | (    | ) (  | ) 2           |
|             | (    |      |      | ) (  |      | ) (  | -    |      |      | 0    | 0     | 0    | 0   |        | 0   | 0     | 0  | 0    | (    | )    | l 1           |
| Clay        | 2    |      | -    |      |      | ) (  |      |      |      | 0    | 0     | 0    | 1   |        | 0   | 0     | 0  | 0    | (    | ) (  | ) 4           |
| Clayton     | (    |      |      |      |      |      | •    |      |      | 0    | 0     | 1    | 2   |        | 0   | 0     | 1  | 2    | 2    | 2    | 1 12          |
| Clinton     | (    |      |      | -    |      | ) (  |      |      |      | 1    | 0     | 0    | 0   |        | 0   | 0     | 0  | 1    | (    | ) (  | ) 2           |
| Crawford    |      |      | _    | _    |      |      |      |      |      | 0    | 0     | 0    | 0   |        | 0   | 0     | 0  | . 1  | (    | 3    | <b>5</b>      |
| Dallas      |      |      | -    | •    |      |      |      |      |      | 0    | 0     | 0    | 0   |        | 0   | 0     | 0  | 0    | . (  | )    | D (           |
| Davis       |      | _    |      |      |      |      |      |      | -    | 0    | 0     | 0    | 0   |        | 0   | 0     | 0  | 0    | . (  | )    | 0 :           |
| Decatur     |      |      |      | •    |      | -    | _    |      |      | 0    | 0     | 2    | 1   |        | 0   | 0     | 1  | C    | 1 (  | )    | 0 7           |
| Delaware    |      |      | -    | _    |      |      | -    |      | _    | 0    | 0     | 1    | 0   |        | 0   | 0     | 1  | C    | 1 (  | 0    | 0 1           |
| Des Moines  |      |      | _    | -    |      |      | _    |      |      | 0    | 1     | 0    | 0   |        | 1   | 0     | 0  |      | } (  | 0    | 0 2           |
| Dickinson   |      |      | -    | -    | -    | -    | 1    |      | 0    | 0    | 1     | 2    | 2   |        | 4   | 1     | 2  | 2    | 3    | 0    | 1 2           |
| Dubuque     |      |      | _    | -    |      |      | 0    |      | 0    | 0    | 1     | 0    | 0   |        | 0   | 0     | C  |      | )    | 0    | 0             |
| Emmet       |      | ·    | ·    | •    | •    | -    | _    | _    | 0    | 1    | 0     | 0    | (   |        | 0   | 0     | C  | ) 1  | l    | 1    | 1             |
| Fayette     |      |      | -    | -    |      |      | 0    |      | 1    | 0    | 0     | 0    | (   |        | 1   | 0     | (  |      |      | 1    | 0             |
| Floyd       |      |      | 1    | _    |      |      | 0    |      | 0    | 0    | 0     | 0    | (   |        | 0   | 1     | (  |      | )    | 1    | 0             |
| Franklin    |      |      | 0    | -    |      | -    | 0    | 0    | 0    | 0    | 0     | 0    |     | ,<br>) | 0   | 0     | (  | ) (  | 3    | 0    | 0             |
| Fremont     |      | -    | 0    | •    |      | _    | 0    | 0    | 0    | 0    | 0     | 0    |     | )      | 0   | 0     | (  | ) (  | )    | 0    | 0             |
| Greene      |      | _    | 0    | 0    | -    | 0    | 0    | _    |      | 1    | 0     | 0    |     | )      | 0   | 0     |    |      | 0    | 0    | 0             |
| Grundy      |      | -    | 0    | 0    | 0    | 1    | 0    | 0    | 0    | 0    | 0     | 0    |     | 1      | 0   | 0     |    |      | 0    | 0    | 0             |
| Guthrie     |      | 0    | 0    | 0    | 1    | 0    | 0    | 0    | 0    | 0    | 1     | 1    |     | 1      | 1   | 0     |    | _    | 0    | 0    | 0             |
| Hamilton    |      | 0    | 0    | 0    | 0    | 0    | 0    | 0    | 0    |      | 0     | 0    |     | 0      | 0   | 1     |    |      | 0    | 0    | 0             |
| Hancock     |      | 0    | 0    | 0    | 1    | 0    | 0    | 0    | 0    | 0    | 1     | 1    |     | 1      | 0   | 0     |    | •    | 0    | 0    | 0             |
| Hardin      |      | 1    | 0    | 0    | 0    | 0    | 1    | 0    | 0    | 0    | 0     | 0    |     | 0      | 0   | 0     |    | -    | 1    | 0    | 0             |
| Harrison    |      | 0    | 0    | 0    | 1    | 0    | 0    | 0    | 0    | 0    | 0     | 0    |     | 0      | 0   | 0     |    | -    | 0    | 2    | 1             |
| Henry       |      | 0    | 0    | 0    | 0    | 0    | 1    | 0    | 0    | 2    | 0     | 0    |     | 0      | 0   | 0     |    | -    | 0    | 0    | 0             |
| Howard      |      | 0    | 0    | 0    | 0    | 0    | 0    | 0    | 0    | 0    |       | 0    |     | 0      | 0   | 0     |    | -    | 0    | 0    | 0             |
| Humboldt    |      | 1    | 0    | 0    | 1    | 0    | 0    | 0    | 0    | 0    | 0     | 0    |     | 0      | 0   | 1     |    | 0    | 0    | 0    | 0             |
| Ida         |      | 0    | 0    | 0    | 0    | 0    | 0    | 0    | 0    | 0    | 0     |      |     | 0      | 0   | 0     |    | 0    | 0    | 0    | 0             |
| Iowa        |      | 0    | 0    | 0    | 0    | 0    | 0    | 0    | 0    | 0    | 0     | 0    |     |        | 1   | 0     |    | 1    | 0    | 1    | 0             |
| Jackson     |      | 0    | 1    | 0    | 1    | 0    | 0    | 0    | 1    | 0    | 1     | (    |     | 1      | 0   | 0     |    | 0    | 0    | 0    | 0             |
| Jasper      |      | 0    | 1    | 0    | 1    | 0    | 1    | 2    | 0    | 1    | 0     | (    | )   | 0      | U   | U     |    | U    | •    | -    | -             |

Table 5. Deaths to Teen-Aged Residents Caused by Suicide in Iowa's Counties, 1980-1997 (continued).

| County        | 1997 | 1996 | 199 | 5 199 | 4 19 | 93 19 | 92 19 <sup>.</sup> | 91 19 | 90 19 | 89 19 | 88 19 | 87 19 | 86 19 | 85 19 | 84 19 | 83 19 | 982 1 | 981    | 1980   |    | 80-<br>997 |
|---------------|------|------|-----|-------|------|-------|--------------------|-------|-------|-------|-------|-------|-------|-------|-------|-------|-------|--------|--------|----|------------|
| <br>Jefferson | 0    | C    | )   | 0     | 0    | 0     | 0                  | 1     | 1     | 0     | 1     | 0     | 0     | 0     | 1     | 0     | 0     | 0      |        | )  | 4          |
| )ohnson       | 0    | 2    | 2   | 1     | 0    | 0     | 1                  | 0     | 0     | 0     | 1     | 0     | 1     | 2     | 1     | 0     | 1     | 0      | (      | )  | 10         |
| Jones         | 0    | 1    |     | 0     | 0    | 1     | 1                  | 0     | 2     | 0     | 0     | 0     | 0     | 0     | 0     | 0     | 0     | 0      |        | 1  | 6          |
| (eokuk        | 0    | (    | )   | 0     | 0    | 1     | 0                  | 0     | 0     | 0     | 0     | 0     | 1     | 0     | 0     | 0     | 0     | 0      | (      | 0  | 2          |
| Cossuth       | 1    | (    | )   | 0     | 0    | 0     | 0                  | 0     | 1     | 0     | 0     | 0     | 0     | 0     | 0     | 0     | 0     | 0      | (      | 0  | 2          |
| Lee           | 1    | 3    | 3   | 1     | 1    | 0     | 0                  | 0     | 0     | 0     | 0     | 2     | 0     | 0     | 0     | 0     | 0     | 0      |        | 1  | 9          |
| Linn          | 3    | :    | l   | 3     | 2    | 1     | 0                  | 1     | 0     | 0     | 3     | 4     | 3     | 2     | 2     | 1     | 1     | 2      |        | 2  | 31         |
| -<br>Louisa   | 0    | (    | )   | 1     | 1    | 0     | 0                  | 0     | 0     | 0     | 0     | 0     | 0     | 1     | 0     | 0     | 0     | 0      | 1      | 0  | 3          |
| Lucas         | 0    | (    | D   | 0     | 0    | 0     | 0                  | 0     | 0     | 0     | 0     | 0     | 0     | 0     | 0     | 0     | 0     | C      | )      | 0  | 0          |
| Lyon          | 0    | 1    | 0   | 0     | 0    | 0     | 0                  | 0     | 0     | 0     | 0     | 0     | 0     | 0     | 0     | 1     | 0     | C      | )      | 0  | 1          |
| Madison       | 1    |      | 0   | 1     | 0    | 0     | 0                  | 0     | 0     | 0     | 0     | 0     | 1     | 0     | 0     | 0     | 1     | (      | )      | 0  | 4          |
| Mahaska       | 0    |      | 0   | 0     | 0    | 0     | 1                  | 0     | 0     | 1     | 0     | 0     | 1     | 0     | 0     | 0     | 1     | (      | )      | 0  | 4          |
| Marion        | 0    | l    | 0   | 0     | 0    | 0     | 0                  | 0     | 0     | 1     | 0     | 2     | 1     | 0     | 0     | 1     | 0     | (      | )      | 0  | 5          |
| Marshall      | 0    | 1    | 1   | 1     | 0    | 1     | 0                  | 0     | 1     | 0     | 2     | 0     | 1     | 0     | 0     | 0     | 1     | (      | )      | 0  | 8          |
| Mills         | 1    |      | 0   | 1     | 1    | 0     | 0                  | 0     | 0     | 0     | 0     | 0     | 0     | 0     | 0     | 0     | 0     | (      | )      | 0  | 3          |
| Mitchell      | C    | )    | 1   | 0     | 0    | 0     | 1                  | 0     | 0     | 0     | 0     | 0     | 0     | 0     | 0     | 1     | 0     | (      | 0      | 0  | 3          |
| Monona        | (    |      | 0   | 0     | 0    | 0     | 0                  | 0     | 0     | 0     | 0     | 0     | 0     | 0     | 0     | 0     | 0     | 1      | 0      | 0  | 0          |
| Monroe        | C    | )    | 0   | 1     | 0    | 0     | 0                  | 0     | 0     | 0     | 0     | 0     | 0     | 0     | 1     | 0     | 0     | -      | 0      | 0  | 2          |
| Montgomery    | (    | )    | 0   | 0     | 0    | 0     | 0                  | 0     | 0     | 0     | 0     | 0     | 0     | 0     | 0     | 0     | 0     |        | 0      | 0  | 0          |
| Muscatine     | :    | l    | 0   | 0     | 1    | 2     | 2                  | 1     | 1     | 0     | 1     | 0     | 0     | 2     | 0     | 1     | 0     |        | 1      | 0  | 13         |
| O'Brien       | (    |      | 0   | 0     | 0    | 0     | 0                  | 0     | 0     | 0     | 0     | 0     | 0     | 0     | 0     | 0     | 0     |        | 0      | 0  | 0          |
| Osceola       | (    | )    | 0   | 0     | 0    | 0     | 0                  | 0     | 0     | 0     | 0     | 0     | 0     | 0     | 0     | 0     | 0     |        | 0      | 0  | 0          |
| Page          |      | 0    | 0   | 1     | 0    | 0     | 0                  | 0     | 0     | 0     | 0     | 0     | 0     | 0     | 0     | 0     | 0     |        | 0      | 0  | 1          |
| Palo Alto     |      | 0    | 0   | 0     | 0    | 0     | 0                  | 0     | 0     | 0     | 0     | 0     | 0     | 0     | 0     | 1     | 0     |        | 0      | 0  | 1          |
| Plymouth      |      | 1    | 0   | 0     | 0    | 0     | 0                  | 0     | 0     | 1     | 0     | 1     | 0     | 0     | 0     | 1     | 0     |        | 0      | 0  | 4          |
| Pocahontas    |      | 0    | 0   | 0     | 0    | 0     | 0                  | 0     | 1     | 0     | 0     | 0     | 0     | 0     | 0     | 0     | 0     |        | 1      | 0  | 2          |
| Polk          |      | 2    | 3   | 1     | 8    | 2     | 0                  | 4     | 4     | 6     | 7     | 3     | 2     | 4     | 6     | 6     | 2     |        | 3      | 1  | 64         |
| Pottawattamie | :    | 1    | 1   | 2     | 0    | 0     | 0                  | 1     | 1     | 1     | 0     | 0     | 0     | 1     | 0     | 1     | 2     |        | 1      | 0  | 12         |
| Poweshiek     |      | 1    | 1   | 0     | 1    | 1     | 1                  | 0     | 0     | 1     | 0     | 0     | 0     | 0     | 1     | 0     | 0     |        | 0      | 0  | 7          |
| Ringgold      |      | 0    | 0   | 0     | 0    | 0     | 0                  | 0     | 1     | 0     | 0     | 0     | 1     | 0     | 0     | 0     | 0     |        | 0      | 0  | 2          |
| Sac           |      | 0    | 0   | 0     | 1    | 0     | 1                  | 0     | 0     | 0     | 0     | 0     | 1     | 0     | 0     | 0     | 0     |        | 0      | 0  | 3          |
| Scott         |      | 1    | 2   | 2     | 2    | 0     | 3                  | 2     | 2     | 3     | 3     | 2     | 3     | 1     | 2     | 1     | 3     |        | 1      | 5  | 38         |
| Shelby        |      | 0    | 0   | 1     | 0    | 0     | 0                  | 0     | 1     | 0     | 0     | 1     | 0     | 0     | 0     | l     | 0     |        | 0      | 0  | 4          |
| Sioux         |      | 0    | 1   | 0     | 0    | 0     | 0                  | 0     | 0     | 0     | 0     | 0     | 0     | 1     | 0     | 1     | 0     |        | 0      | 0  | 3          |
| Story         |      | 4    | 0   | 0     | 2    | 1     | 1                  | 0     | 0     | 0     | 0     | 1     | 0     | 2     | 0     | 1     | 1     |        | 0      | 0  | 13         |
| Tama          |      | 0    | 0   | 0     | 0    | 0     | 0                  | 0     | 0     | 0     | 0     | 0     | 1     | 0     | 0     | 1     |       |        | 1      | 0  | 3          |
| Taylor        |      | 0    | 0   | 0     | 0    | 0     | 0                  | 0     | 0     | 1     | 0     | 1     | 0     | 0     | 0     | 1     |       |        | 0      | 0  | 2          |
| Union         |      | 0    | 0   | 0     | 0    | 0     | 0                  | 0     | 0     | 0     | 0     | 0     | 0     | 1     | 0     | 0     |       | )      | 0      | 1  | (          |
| Van Buren     |      | 0    | 0   | 0     | 0    | 0     | 0                  | 0     | 0     | 0     | 0     | 0     | 0     | 0     | 0     | 0     |       | 0      | 0      | 0  | 13         |
| Wapello       |      | 1    | 0   | 3     | 0    | 1     | 1                  | 0     | 0     | 1     | 1     | 0     |       | 0     | 0     | 1     |       | 3      | 0      | 0  | 10         |
| Warren        |      | 0    | 0   | 1     | 2    | 0     | 0                  | 0     | 0     |       | 0     | 0     |       |       | 2     | 0     |       | 0      | 2<br>0 | 0  | 11         |
| Washington    |      | 0    | 0   | 0     | 1    | 1     | 1                  | 0     | 0     |       | 0     |       |       |       | 0     | 0     |       | 0      | 0      | 0  | Č          |
| Wayne         |      | 0    | 0   | 0     | 0    | 0     | 0                  | 0     | 0     | 0     |       |       |       |       | 0     | (     |       | 0<br>0 | 0      | 0  | ,          |
| Webster       |      | 0    | 1   | 0     | 0    | 0     | 1                  | 0     | 1     |       |       |       |       |       | 0     | ]     |       | 0      | 0      | 0  |            |
| Winnebago     |      | 0    | 0   | 0     | 0    | 0     | 0                  | 0     | 0     |       |       |       |       |       | 0     |       | -     | 0      | 0      | 0  |            |
| Winneshiek    |      | 0    | 0   | 0     | 0    | 1     | 0                  | 1     | 0     |       |       | _     |       |       |       |       | •     | 0      | 1      | 1  | 1          |
| Woodbury      |      | 0    | 0   | 2     | 1    | 1     | 1                  | 2     | 1     |       |       |       |       |       |       |       | 0     | 0      | 0      | 0  | •          |
| Worth         |      | 0    | 0   | 0     | 1    | 0     | 0                  | 0     | 0     |       |       |       |       |       |       |       | 0     | 0      | 0      | 0  |            |
| Wright        |      | 0    | 0   | 0     | 0    | 1     | 0                  | 0     |       | ) 0   |       | ) C   |       |       |       |       |       |        |        |    |            |
| State of Io   |      | 29   | 27  | 34    | 41   | . 24  | 24                 | . 26  | 27    | 7 31  | 31    | 28    | 3 40  | ) 31  | . 31  | . 3   | 2 :   | 30     | 24     | 21 | 53         |