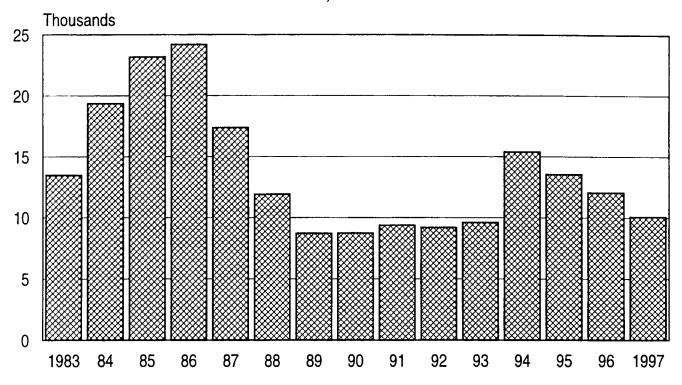

6 counties had lower average payments in 1997 than 10 years earlier. Three counties (Lyon, Osceola, Sioux) gained at least \$10 across the 10 years, while Mitchell dropped by more than \$40. When adjusted for inflation, benefits for persons in the unemployed-parent program decreased 38.3 percent from 1987 to 1997 (Table 5, Figure 5). Again all counties experienced this trend; while Sioux noted a decline of less than 10 percent, eight others (Calhoun, Cass, Clay, Howard, Mitchell, Palo Alto, Ringgold, Story) decreased average payments per person by at least 50 percent when inflation was included in the calculations.

Figure 1. Average number of FIP regular recipients per month in Iowa, 1980-1997.



Figure 2. Average number of FIP unemployed-parent recipients per month in lowa, 1983-1997.



Figure 3. Total annual payments to persons receiving regular FIP benefits in lowa, 1980-1997.



Figure 4. Total annual payments to persons receiving unemployed-parent FIP benefits in Iowa, 1983-1997.



Figure 5. Average monthly FIP payments (in \$s and in 1997 \$s adjusted for inflation) per recipient, 1980-1997.



| 5 | Lyon      | Osceola       | Dickinson   | Emmet      | Kossuth  | Winnebago | Worth       | Michell   | Howard     | Winneshiek | Aliamakee |               |
|---|-----------|---------------|-------------|------------|----------|-----------|-------------|-----------|------------|------------|-----------|---------------|
| * | Sloux     | O'Brien       | Clay        | Palo Alto  |          | Hancock   | Cerro Gordo | Floyd     | Chickasaw  |            |           | <i