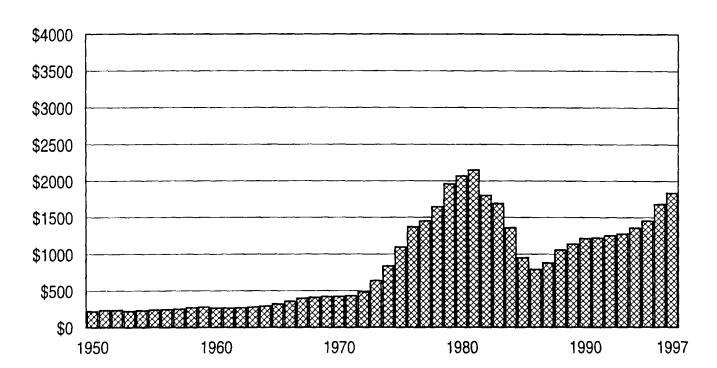

Table 2. Deaths to Residents Caused by Accidents Other Than Those Involving Motor Vehicles in Iowa's Counties, 1980-1997.

| County      | 1997 | 1996 | 1995 | 1994 | 1993 | 1992       | 1991 | 1990 | 1989 | 1988       | 1987 | 1986    | 1985 | 1984   | 1983 | 1982   | 1981 | 1980    | 1980-<br>1997 |
|-------------|------|------|------|------|------|------------|------|------|------|------------|------|---------|------|--------|------|--------|------|---------|---------------|
| Adair       | 2    | 2    | 7    | 1    | 0    | 3          | 6    | 2    | 3    | 1          | 4    | 2       | 1    | 4      | 0    | 4      | 2    | 4       | 48            |
| Adams       | 2    | 1    | 2    | 4    | 4    | 3          | 2    | 0    | 3    | 3          | 1    | 1       | 2    | 2      | 1    | 1      | 2    | 3       | 37            |
| Allamakee   | 8    | 6    | 5    | 3    | 2    | 3          | 3    | 4    | 7    | 5          | 5    | 8       | 2    | 4      | 4    | . 5    | 3    | 3       | 80            |
| Appanoose   | 5    | 3    | 4    | 1    | 3    | 2          | 2    | 3    | 3    | 4          | 4    | 9       | 6    | 4      | 2    | : 6    | 1    | 3       | 65            |
| Audubon     | 0    | 2    | 0    | 2    | 0    | 4          | 2    | 0    | 2    | 2          | 0    | 2       | 2    | 2      | 4    | . 3    | 1    | 2       | 30            |
| Benton      | 4    | 4    | 6    | 6    | 3    | 3          | 4    | 5    | 6    | 4          | 4    | 1       | 5    | 4      | . 7  | 2      | 4    | 6       | 78            |
| Black Hawk  | 26   | 22   | 25   | 30   | 36   | 16         | 23   | 24   | 14   | 15         | 22   | 24      | 14   | 16     | 33   | 21     | 25   | 27      | 413           |
| Boone       | 4    | 4    | 8    | 2    | 9    | 5          | 8    | 3    | 8    | 11         | 11   | . 8     | 8    | 3      | 9    | ) 3    | 9    | 5       | 118           |
| Bremer      | 1    | 3    | 2    | 6    | 4    | 4          | 5    | 4    | 3    | 5          | 1    | . 5     | 2    | . 4    | 4    | 4      | . 8  | 2       | 67            |
| Buchanan    | 5    | 8    | 6    | 5    | 3    | 10         | 3    | 4    | 1    | 5          | 7    | 3       | 5    | . 4    | , 3  | 3 6    | 8    | 4       | 90            |
| Buena Vista | 2    | 4    | 1    | 4    | 2    | 4          | 0    | 2    | 7    | 6          | 3    | 0       | 4    | 2      | ? 8  | 3 3    | 4    | 6       | 62            |
| Butler      | 4    | 3    | 8    | 3    | 0    | 0          | 1    | 2    | 2    | 3          | . 4  | 7       | 2    | ! 1    | . 2  | 2 2    | . 4  | 5       | 53            |
| Calhoun     | 4    | 7    | 3    | 4    | 2    | 2          | 6    | 2    | 1    | 4          | . 4  | 4       | . 2  | 2 3    | } 4  | , (    | ) ]  | . 2     | 55            |
| Carroll     | 6    | 7    | 3    | 9    | 3    | 6          | 3    | 2    | . 7  | $\epsilon$ |      | 3 2     |      | 5 8    | 3    | 3 11   | . 3  | 5       | 97            |
| Cass        | 4    | 4    |      |      | 0    |            | _    |      |      |            |      | 5 1     | . 8  | 3      | 3 :  | . 4    | . 3  | 3 5     | 82            |
| Cedar       | 1    | 6    |      |      | 4    |            |      |      | . 1  | 2          | . (  | ) 1     | . 6  | 5 !    | 5 2  | 2 2    | 2 4  | 1 (     | 53            |
| Cerro Gordo | 7    | 11   |      |      |      |            |      |      |      |            |      | 3 11    | . 10 | ) (    | 9 :  | 7 8    | 3 13 | 3 9     | 142           |
| Cherokee    | 2    |      |      |      |      |            |      |      |      |            |      | 2 1     | . 3  | 3 2    | 2 4  | 1 3    | 3 :  | 1 2     | 64            |
| Chickasaw   | 1    |      |      | _    |      |            |      |      |      |            |      |         |      |        | 3 (  | ) 2    | 2 ;  | 3       | 38            |
| Clarke      | 1    | _    |      |      |      |            |      |      |      |            |      |         |      |        | 2 :  | 3 :    | ι ;  | 3 7     | 46            |
|             | 6    |      |      |      |      |            |      |      |      |            |      |         |      |        | 4 :  | 3 (    | 5 4  | 1 9     | 5 51          |
| Clay        | 4    |      |      |      |      |            |      |      |      |            |      | 1 2     |      |        | 9 (  | 6 8    | 3 (  | 5 7     | 99            |
| Clayton     | 10   |      |      |      |      |            |      |      |      |            |      |         | 1:   |        |      | 8 20   | ) !  | 5 14    | 186           |
| Clinton     | 7    |      |      |      |      |            |      |      |      |            |      |         |      |        |      | 3      | 5 :  | 5 4     | 72            |
| Crawford    | 6    |      |      |      |      | _          |      |      |      |            |      |         |      |        | -    | -      |      |         | 122           |
| Dallas      | 5    |      |      |      |      |            |      |      |      |            |      | -       |      |        |      |        |      | 1       | L 43          |
| Davis       |      |      |      |      |      |            |      |      | 5 4  |            |      |         |      |        |      | 2      | 2    | 1       | 5 62          |
| Decatur     | 2    |      |      |      |      |            |      |      | 3 6  |            |      |         |      |        |      |        | 7    | 1 .     | 1 75          |
| Delaware    | 0    |      |      |      |      |            |      |      |      |            |      | 4 1     |      |        |      |        | 7    | 9       | 7 161         |
| Des Moines  | 9    |      |      |      |      |            |      |      | 5 3  |            |      |         |      |        |      | 3      | 8    | 4       | 3 58          |
| Dickinson   | 3    |      |      |      |      |            |      |      |      |            |      | 7<br>72 |      |        |      | 3 1    |      | 5 1     | 9 249         |
| Dubuque     | 3    |      |      |      |      | 1 2        |      |      |      |            | -    |         |      | 4      |      |        |      | 4       | 2 50          |
| Emmet       | 3    |      |      |      |      | , ,        |      | _    |      |            |      | _       |      |        | 8    | -      |      | 0       | 8 101         |
| Fayette     | 3    |      |      | 5 4  |      | , :<br>1 ( |      |      |      |            |      |         |      | 2      | 5    |        |      | 3 1     |               |
| Floyd       |      |      |      |      |      |            |      |      |      |            |      |         |      | 5      | 1    |        | 1    |         | 2 53          |
| Franklin    |      | -    |      |      |      |            | •    |      |      | •          | -    |         |      | 0      | 2    | 7      | 3    |         | 3 52          |
| Fremont     |      |      |      |      |      |            |      |      |      |            | 1    |         | 3    | 5      | 1    | 7      | 2    | 0       | 4 45          |
| Greene      |      |      |      | -    |      |            |      | _    | -    |            | 1    |         | 2    | 2      | 0    | 1      | 4    | 4       | 6 44          |
| Grundy      |      |      | •    |      |      |            | _    |      |      | 4          | 1    | 5       | 3    | 4      | 3    | 1      | 6    | 3       | 8 55          |
| Guthrie     |      |      |      |      |      |            |      |      |      |            | 2    | 1       | 5    | 2      | 3    | 6      | 1    | 1       | 5 46          |
| Hamilton    |      |      |      | _    |      |            | -    |      | _    | 1          |      | 3       | 5    | 0      | 3    | 3      | 5    | 3       | 1 46          |
| Hancock     |      |      |      | _    |      | -          | _    |      |      | 2          | 3    |         | 4    | 3      | 2    | 4      | 5    | 4       | 9 83          |
| Hardin      |      |      |      | _    |      |            | _    |      | _    | 1          | 1    | 3       | 2    | ა<br>8 | 3    | 9      | 3    | 4       | 3 73          |
| Harrison    |      |      |      | _    |      | -          | 4    | •    |      | 3          | 6    | 4       | 3    | 6<br>7 | 1    | 8      | 2    | 3       | 3 68          |
| Henry       |      | 2    |      |      | -    |            | 7    |      | _    | 3          | 7    | 2       |      | 2      | 0    | 3      | 3    | 1       | 0 40          |
| Howard      |      | 1    | 4    | 4    |      |            | 1    | 3    | -    | 3          | 5    | 2       | 1    |        | 4    | 3<br>1 | 5    | 5       | 1 43          |
| Humboldt    |      | 1    | 1    | 1    |      | _          | 7    | 2    |      | 0          | 2    | 2       | 1    | 0      |      | 3      | 3    | 4       | 2 48          |
| Ida         |      | 6    | 1    | 3    | 2    | _          | 1    | 1    | 2    | 3          | 7    | 3       | 2    | 0      | 4    |        | 1    | 3       | 3 44          |
| Iowa        |      | 5    | 0    | 3    | 5    |            | 2    | 3    | 2    | 3          | 2    | 3       | 2    | 2      | 3    | 1      |      | 3<br>11 | 4 80          |
| Jackson     |      | 2    | 6    | 4    | 8    | 3          | 6    | 2    | 5    | 2          | 2    | 3       | 2    | 2      | 5    | 4      |      |         | 11 15         |
| Jasper      |      | 9    | 8    | 5 1  | 4 1  | .1         | 5    | 13   | 4    | 8          | 5    | 6       | 12   | 7      | 8    | 9      | 0    | 16      | 13.           |

Table 2. Deaths to Residents Caused by Accidents Other Than Those Involving Motor Vehicles in Iowa's Counties, 1980-1997 (continued).

| ounty 1           | 997 1 | 996 19 | 995 19 | 94 19  | 93 19 <sup>,</sup> | 92 199 | 91 19 | 90 19 | 89 19 | 988 1 | 987 1      | .986 1 | .985 1 | 984 1 | 983 | 1982 | 198 | 31 19 |     | 980-<br>1997 |
|-------------------|-------|--------|--------|--------|--------------------|--------|-------|-------|-------|-------|------------|--------|--------|-------|-----|------|-----|-------|-----|--------------|
| efferson          | 1     | 2      | 5      | 2      | 2                  | 4      | 2     | 2     | 4     | 1     | 7          | 3      | 4      | 2     | 4   | 2    | -   | 4     | 0   | 51           |
| ohnson            | 12    | 13     | 11     | 8      | 7                  | 13     | 11    | 16    | 8     | 11    | 11         | 13     | 6      | 6     | 13  | 11   |     | 12    | 6   | 188          |
| ones              | 3     | 2      | 4      | 9      | 6                  | 4      | 1     | 5     | 6     | 4     | 3          | 5      | 5      | 3     | 7   | 1    |     | 3     | 6   | 77           |
| eokuk             | 5     | 6      | 7      | 5      | 5                  | 4      | 2     | 4     | 0     | 6     | 5          | 4      | 6      | 6     | 3   | 4    |     | 4     | 2   | 78           |
| ossuth            | 5     | 6      | 7      | 1      | 2                  | 2      | 5     | 6     | 8     | 7     | 3          | 11     | 3      | 4     | 4   | 4    |     | 3     | 4   | 85           |
| .ee               | 6     | 9      | 7      | 19     | 7                  | 7      | 5     | 6     | 7     | 17    | 10         | 4      | 8      | 6     | 15  | 11   |     | 8     | 12  | 164          |
| inn               | 30    | 28     | 30     | 25     | 22                 | 24     | 28    | 19    | 25    | 29    | 17         | 26     | 23     | 23    | 22  | 21   | . : | 29    | 32  | 453          |
| ouisa             | 1     | 3      | 11     | 4      | 4                  | 1      | 1     | 4     | 1     | 0     | 5          | 2      | 5      | 1     | 1   |      | 5   | 2     | 0   | 51           |
| ucas              | 2     | 3      | 1      | 5      | 2                  | 1      | 5     | 1     | 7     | 4     | 0          | 1      | 3      | 0     | 2   |      | 5   | 1     | 1   | 44           |
| _yon              | 3     | 2      | 4      | 2      | 0                  | 0      | 2     | 5     | 2     | 3     | 5          | 3      | 1      | 7     | 1   | :    | 3   | 5     | 3   | 51           |
| Madison           | 3     | 1      | 8      | 2      | 4                  | 5      | 4     | 3     | 3     | 8     | 2          | 5      | 5      | 3     | 3   | ;    | 3   | 4     | 6   | 72           |
| lahaska           | 2     | 8      | 10     | 6      | 4                  | 7      | 12    | 7     | 4     | 5     | 7          | 4      | 4      | 3     | 5   |      | 1   | 4     | 4   | 100          |
| Marion            | 7     | 11     | 11     | 8      | 7                  | 11     | 9     | 11    | 6     | 5     | 6          | 14     | 7      | 8     | 8   |      | 3   | 11    | 6   | 154          |
| Marshall          | 10    | 11     | 13     | 10     | 7                  | 13     | 10    | 10    | 7     | 10    | 8          | 6      | 9      | 12    | 9   |      | 5   | 9     | 11  | 170          |
| Mills             | 2     | 5      | 2      | 4      | 5                  | 0      | 3     | 7     | 3     | 1     | 2          | 2      | 2      | 2     | 1   |      | 1   | 4     | 2   | 48           |
| Mitchell          | 4     | 7      | 0      | 0      | 2                  | 2      | 1     | 4     | 8     | 1     | 4          | 2      | 3      | 6     | 2   |      | 4   | 6     | 7   | 63           |
| Monona            | 1     | 2      | 3      | 3      | 5                  | 6      | 2     | 3     | 5     | 3     | 1          | 5      | 2      | 3     | 4   |      | 3   | 0     | 3   | 54           |
| Monroe            | 2     | 2      | 2      | 3      | 0                  | 4      | 3     | 1     | 4     | 1     | 3          | 1      | 6      | 3     | 1   |      | 2   | 0     | 7   | 45           |
| Montgomery        | 4     | 5      | 3      | 1      | 7                  | 5      | 7     | 6     | 6     | 1     | 5          | 2      | 3      | 3     | 1   |      | 3   | 6     | 1   | 69           |
| Muscatine         | 7     | 7      | 10     | 11     | 2                  | 4      | 13    | 5     | 5     | 12    | 8          | 8      | 12     | 6     | 8   | 1    | 0   | 9     | 5   | 142          |
| O'Brien           | 2     | 1      | 3      | 2      | 2                  | 7      | 7     | 3     | 0     | 4     | 8          | 9      | 6      | 2     | 3   |      | 6   | 6     | 2   | 73           |
| Osceola           | 0     | 1      | 1      | 0      | 1                  | 1      | 0     | 1     | 3     | 0     | 2          | 1      | 5      | 0     | 3   | }    | 1   | 1     | 3   | 24           |
| Page              | 4     | 4      | 6      | 2      | 3                  | 7      | 4     | 5     | 2     | 5     | 3          | 5      | 7      | 2     | 4   |      | 6   | 3     | 4   | 76           |
| raye<br>Palo Alto | 3     | 4      | 5      | 4      | 1                  | 0      | 2     | 1     | 4     | 1     | 1          | 1      | 2      | 5     | (   | )    | 2   | 4     | 5   | 45           |
| Plymouth          | 7     | 3      | 5      | 5      | 1                  | 3      | 2     | 3     | 5     | 0     | 4          | 2      | 2      | 3     | 4   | 1    | 6   | 5     | 2   | 62           |
| Pocahontas        | 6     | 4      | 0      | 3      | 1                  | 1      | 1     | 6     | 1     | 2     | 0          | 2      | 0      | 1     | (   | )    | 8   | 1     | 4   | 4]           |
| Polk              | 50    | 64     | 68     | 57     | 70                 | 71     | 82    | 68    | 72    | 88    | 60         | 78     | 61     | 74    | 5   | 1 !  | 8   | 71    | 80  | 1223         |
| Pottawattamie     | 15    | 13     | 13     | 16     | 13                 | 15     | 21    | 13    | 21    | 22    | 14         | 16     | 17     | 11    | 1   | 5 1  | 9   | 16    | 14  | 284          |
| Poweshiek         | 5     | 6      | 6      | 7      | 6                  | 4      | 6     | 3     | 6     | 7     | 7          | 3      | 5      | 3     | !   | 5    | 6   | 2     | 6   | 93           |
| Ringgold          | 2     | 2      | 2      | 3      | 0                  | 2      | 1     | 1     | 1     | 0     | 3          | 2      | 2      | 5     |     | I    | 0   | 0     | 1   | 28           |
| Sac               | 4     | 2      | 3      | 3      | 5                  | 5      | 3     | 5     | 3     | 2     | 1          | 2      | 4      | 1     |     | 4    | 4   | 8     | 4   | 63           |
| Scott             | 22    | 24     | 18     | 27     | 32                 | 21     | 14    | 14    | 27    | 13    | 34         | 27     | 19     | 21    | 2   | 4    | 25  | 24    | 22  | 408          |
| Shelby            | 5     | 3      | 4      | 2      | 5                  | 2      | 3     | 6     | 2     | 4     | 0          | 3      | 4      | 9     |     | 6    | 3   | 3     | 6   | 70           |
| Sioux             | 11    | 2      | 5      | 5      | 9                  | 5      | 4     | 3     | 7     | 3     | 2          | 6      | 5      | 7     |     | 5    | 8   | 7     | 10  | 104          |
| Story             | 12    | 10     | 5      | 5      | 14                 | 7      | 17    | 16    | 9     | 7     | 11         | . 8    | 13     | 5     | 1   | 4    | 14  | 14    | 13  | 194          |
| Tama              | 2     | 5      | 3      | 4      | 2                  | 2      | 4     | 8     | 6     | 1     | 2          | 12     | 5      | 4     |     | 1    | 6   | 4     | 4   | 75           |
| Taylor            | 2     | 3      | 3      | 0      | 1                  | 1      | 2     | 2     | 3     | 4     | C          | ) 1    | . 1    | 1     |     | 1    | 5   | 1     | 2   | 33           |
| Union             | 2     | 6      | 6      | 3      | 4                  | 1      | 3     | 3     | 5     | 6     | $\epsilon$ | 5 0    | 3      | 4     | ļ   | 4    | 5   | 6     | 3   | 70           |
| Van Buren         | 4     | 3      | 5      | 1      | 5                  | 1      | 1     | 3     | 5     | 2     | 2          | 2 6    | 5 2    | 2     |     | 1    | 1   | 1     | 2   | 47           |
| Wan Buren         | 11    | 12     | 12     | 12     | 6                  | 10     | 8     | 9     | 10    | 6     | ç          | ) 7    | 4      | 8     | 3 1 | 5    | 7   | 14    | 12  | 172          |
| Warren            | 8     | 6      | 5      | 6      | 4                  | 8      | 4     | 8     | 7     | 9     | 3          | 3 7    | , ,    | ç     | )   | 9    | 8   | 9     | 4   | 121          |
|                   | 7     |        | 4      | 10     | 5                  | 5      | 5     | 7     | 4     | 9     |            | в :    | 3 6    |       | 9   | 4    | 3   | 5     | 7   | 110          |
| Washington        | 4     |        |        | 10     | 1                  | 2      | 2     | 1     | 0     | 0     |            | 3 2    | 2 4    | . ;   | 2   | 3    | 2   | 8     | 4   | 49           |
| Wayne             |       |        |        | 18     | 13                 | 13     | 13    | 10    | 13    | 12    | : {        | В (    | 5 11   | . ;   | 7   | 10   | 9   | 14    | 12  | 205          |
| Webster           | 15    |        |        | 2      | 4                  | 5      | 5     | 1     | 1     | 4     | ,          | 1      | 3 2    | : :   | 2   | 4    | 3   | 4     | 3   | 55           |
| Winnebago         | 5     |        |        | 4      | 6                  | 0      | 4     | 6     | 2     | 6     | j :        | 7      | 2 11   | . ;   | 2   | 2    | 5   | 5     | 5   | 82           |
| Winneshiek        | 8     |        |        | 21     | 21                 | 14     | 18    | 14    | 29    |       | 3 1        | 4 2    | 1 15   | 5 1   | 5   | 27   | 12  | 18    | 29  | 353          |
| Woodbury          | 29    |        |        |        | 1                  | 5      | 1     | 3     | 0     |       | )          | 0      | 2      | l     | 2   | 1    | 2   | 2     | 2   | 3            |
| Worth<br>Wright   | 6     |        |        | 3<br>2 | 7                  | 3      | 7     | 3     | 2     |       | ļ<br>      | 1      | 5 (    | 5     | 2   | 0    | 6   | 4     | 8   |              |
| State of Iow      | a 581 | 595    | 610    | 603    | 559                | 551    | 598   | 549   | 587   | 594   | 53         | 5 58   | 2 580  | 53    | 6 5 | 72   | 601 | 629   | 652 | 1051         |

Table 3. Deaths to Residents Caused by Homicide in Iowa's Counties, 1980-1997.

| County      | 1997 | 1996 | 1995 | 1994 | 1993 | 1992 | 1991 | 1990 | 1989 | 1988 | 1987 | 1986 | 1985 | 1984 | 198 | 3 198 | 2 198 | 31 19 | 80     | 1980-<br>1997 |
|-------------|------|------|------|------|------|------|------|------|------|------|------|------|------|------|-----|-------|-------|-------|--------|---------------|
| Adair       | 0    | 0    | 0    | 1    | 0    | 0    | 0    | 0    | 0    | 0    | 0    | 0    | C    | ) (  | )   | 0     | 0     | 0     | 0      | 1             |
| Adams       | 0    | 0    | 0    | 0    | 1    | 0    | 0    | 0    | 0    | 0    | 0    | 0    | (    | ) (  | )   | 0     | 0     | 0     | 1      | 2             |
| Allamakee   | 0    | 0    | 0    | 0    | 0    | 0    | 0    | 0    | 0    | 0    | 1    | 0    | (    | ) (  | )   | 0     | 0     | 0     | 1      | 2             |
| Appanoose   | 0    | 1    | 0    | 0    | 0    | 0    | 0    | 1    | 0    | 1    | 0    | 0    | ) (  | ) :  | 1   | 0     | 0     | 0     | 1      | 5             |
| Audubon     | 0    | 0    | 0    | 0    | 0    | 0    | 0    | 0    | 0    | 0    | 0    | 0    | ) (  | ) (  | 0   | 0     | 0     | 0     | 0      | 0             |
| Benton      | 1    | 0    | 0    | 0    | 0    | 0    | 0    | 0    | 1    | 0    | 3    | 1    | . (  | ) (  | 0   | 0     | 0     | 1     | 1      | 8             |
| Black Hawk  | 3    | 1    | 3    | 4    | 8    | 0    | 5    | 6    | 3    | 3    | C    | ) 1  | . :  | 3    | 2   | 6     | 4     | 10    | 4      | 66            |
| Boone       | 0    | 1    | 0    | 0    | 1    | 1    | 0    | 0    | 0    | 0    | 1    | . 0  | ) (  | )    | 2   | 1     | 0     | 1     | 2      | 10            |
| Bremer      | 0    | 0    | 0    | 0    | 0    | 1    | 0    | 0    | 0    | 1    | C    | ) 1  | . (  | )    | 0   | 0     | 0     | 1     | 0      | 4             |
| Buchanan    | 0    | 0    | 1    | . 0  | 0    | 0    | 0    | 0    | 1    | 0    | (    | ) (  | ) (  | )    | 0   | 0     | 1     | 1     | 0      | 4             |
| Buena Vista | 0    | 2    | . 0  | ) 0  | 0    | 0    | C    | 0    | 0    | 0    | (    | ) 1  | L (  | 0    | 0   | 2     | 0     | 0     | 0      | 5             |
| Butler      | 0    |      |      | ) 0  | 0    | ) (  |      | 0    | 0    | C    | ) (  | ) (  | )    | 0    | 1   | 4     | 0     | 0     | 0      |               |
| Calhoun     | 0    |      |      |      |      |      |      | 0    | 0    |      | ) (  | ) (  | )    | 0    | 0   | 0     | 0     | 0     | 0      | (             |
| Carnoun     | 0    |      | _    |      |      |      |      |      | 0    | ) 1  | . (  | ) (  | )    | 0    | 0   | 0     | 0     | 0     | 1      | ;             |
|             | 0    |      |      |      |      |      |      |      |      |      |      | ) (  | )    | 0    | 1   | 0     | 0     | 0     | 0      |               |
| Cass        | 0    |      |      |      |      |      |      |      |      |      |      | ) (  | )    | 0    | 0   | 0     | 0     | 0     | 0      | :             |
| Cedar       | _    |      |      |      |      |      |      |      |      |      |      | -    |      |      | 2   | 0     | 3     | 1     | 0      | 1             |
| Cerro Gordo | 1    |      |      | -    |      |      |      |      |      |      |      |      |      |      | 0   | 0     | 0     | 0     | 0      |               |
| Cherokee    | 0    |      |      |      |      | ) (  |      |      |      |      |      | _    | -    |      | 0   | 0     | 0     | 0     | 0      |               |
| Chickasaw   | 0    |      |      |      |      |      |      |      |      |      |      | -    |      | 0    | 0   | 0     | 0     | 1     | 0      |               |
| Clarke      | C    |      |      | ) (  |      |      |      |      |      |      |      | -    | 0    | 0    | 0   | 0     | 0     | 0     | 0      |               |
| Clay        | 0    |      | _    | 0 (  | =    | ) (  |      | ) 1  |      |      |      |      | 2    | 0    | 0   | 0     | 0     | 0     | 0      |               |
| Clayton     | (    |      | _    | -    |      | _    |      |      | •    |      | _    | _    | 4    | 3    | 0   | 0     | 1     | 9     | 1      | 2             |
| Clinton     | 2    |      | =    | •    |      | _    |      |      | _    |      |      |      | 2    | 0    | 0   | 0     | 0     | 0     | 0      | -             |
| Crawford    | (    |      | -    | -    |      | -    | _    | -    |      | -    |      |      | 0    | 0    | 1   | 0     | 1     | 1     | 0      | 1             |
| Dallas      |      |      | -    | _    | -    | •    |      |      |      |      | _    | -    | 1    | 0    | 1   | 0     | 0     | 0     | 0      | -             |
| Davis       | (    |      | _    | -    |      | •    | -    | -    | _    | -    | _    | _    | 0    | 0    | 0   | 0     | 0     | 0     | 1      |               |
| Decatur     | (    | )    | 0    | 1    |      | -    | -    |      | _    | -    | _    | 0    | -    | 0    | 0   | 0     | 0     | 0     | 0      |               |
| Delaware    |      | 1    | 0    | 0    | _    | -    | _    | -    | •    | -    | 0    | 0    | 0    |      |     | 3     | 3     | 0     | 4      | 2             |
| Des Moines  | (    | 0    | 0    | 1    | 1    |      | _    |      | _    | _    | 0    | 0    | 1    | 0    | 1   | 0     | 0     | 1     | 0      | •             |
| Dickinson   | 1    | 0    | 0    | 0    | 0    | -    | _    |      | _    |      | 0    | 0    | 0    | 0    | 0   |       |       | 1     | 1      |               |
| Dubuque     |      | 0    | 1    | 1    | 1    | 0    | 2    | -    | -    | -    | 0    | 1    | 0    | 1    | 0   | 1     | 0     | 0     | 0      | •             |
| Emmet       |      | 1    | 0    | 0    | 0    | 0    | 0    | •    | -    | _    | 0    | 0    | 0    | 0    | 2   | 0     | _     | -     | -      |               |
| Fayette     |      | 1    | 0    | 0    | 0    | 0    | 0    | 0    | 0    |      | 0    | 0    | 0    | 0    | 0   | 0     | 0     | 0     | 0      |               |
| Floyd       |      | 3    | 0    | 0    | 0    | 0    | 0    | 0    | 0    | 1    | 0    | 0    | 0    | 0    | 0   | 0     | 0     | 0     | 0<br>2 |               |
| Franklin    |      | 0    | 2    | 0    | 0    | 0    | 0    | 1    | 0    | 0    | 0    | 0    | 0    | 0    | 0   | 0     | 0     | 0     |        |               |
| Fremont     |      | 0    | 0    | 0    | 0    | 0    | 0    | 0    | 0    | 0    | 0    | 1    | 0    | 0    | 1   | 1     | 1     | 0     | 0      |               |
| Greene      |      | 0    | 0    | 0    | 0    | 1    | 0    | 0    | 0    | 0    | 0    | 0    | 0    | 0    | 0   | 0     | 0     | 1     | 0      |               |
| Grundy      |      | 0    | 0    | 0    | 0    | 0    | 0    | 0    | 0    | 0    | 0    | 0    | 0    | 0    | 0   | 0     | 0     | 0     | 0      |               |
| Guthrie     |      | 0    | 0    | 0    | 0    | 0    | 1    | 0    | 0    | 0    | 0    | 0    | 0    | 0    | 0   | 0     | 0     | 0     | 0      |               |
| Hamilton    |      | 0    | 1    | 0    | 0    | 0    | 0    | 0    | 0    | 1    | 0    | 0    | 0    | 1    | 0   | 0     | 0     | 0     | 0      |               |
| Hancock     |      | 0    | 1    | 0    | 0    | 1    | 0    | 0    | 0    | 0    | 0    | 0    | 0    | 2    | 0   | 0     | 1     | 1     | 0      |               |
| Hardin      |      | 1    | 1    | 1    | 2    | 1    | 0    | 0    | 0    | 0    | 1    | 0    | 0    | 0    | 0   | 0     | 0     | 0     | 0      |               |
| Harrison    |      | 0    | 0    | 1    | 0    | 0    | 0    | 0    | 0    | 0    | 0    | 0    | 0    | 0    | 1   | 1     | 0     | 0     | (      |               |
| Henry       |      | 0    | 0    | 0    | 0    | 0    | 1    | 0    | 0    | 1    | 0    | 0    | 1    | 0    | 2   | 4     | 0     | 2     | 2      |               |
| Howard      |      | 1    | 1    | 0    | 0    | 0    | 0    | 0    | 0    | 0    | 0    | 0    | 0    | 0    | 0   | 0     | 1     | 1     | (      |               |
|             |      | 0    | 0    | 0    | 0    | 0    | 0    | 0    | 0    | 0    | 0    | 0    | 0    | 0    | 0   | 0     | 0     | 0     |        | )             |
| Humboldt    |      |      | -    | 0    | 0    | 0    | 0    | 0    | 0    | 0    | 0    | 0    | 0    | 0    | 0   | 0     | 0     | 0     |        | )             |
| Ida         |      | 0    | 1    | 0    | 0    | 0    | 1    | 0    | 1    | 0    | 0    | 0    | 0    | 0    | 0   | 0     | 0     | 0     | (      | כ             |
| Iowa        |      | 0    | 0    | -    |      | 0    | 0    | 0    | 1    | 0    | 0    | 1    | 0    | 1    | 1   | 1     | 0     | 1     |        | 1             |
| Jackson     |      | 1    | 0    | 0    | 0    | U    | J    | J    | 0    | 2    | 3    | 0    | 3    | 1    | 1   | 2     | 2     | 0     |        | 0             |

Table 3. Deaths to Residents Caused by Homicide in Iowa's Counties, 1980-1997 (continued).

| County             | 1997 19 | 996 19 | 95 19 | 94 19 | 93 199 | 2 199 | 1 199 | 0 198 | 9 198 | 8 198 | 37 19 | 86 19 | 85 19 | 84 19 | 983 1 | 982 | 1981     | 198 |    | 997 |
|--------------------|---------|--------|-------|-------|--------|-------|-------|-------|-------|-------|-------|-------|-------|-------|-------|-----|----------|-----|----|-----|
| Jefferson          | 1       | 0      | 0     | 0     | 1      | 0     | 1     | 0     | 0     | 0     | 0     | 0     | 0     | 0     | 0     | 0   | 0        |     | 1  | 4   |
| Johnson            | 1       | 4      | 3     | 1     | 1      | 0     | 7     | 1     | 0     | 2     | 0     | 0     | 4     | 1     | 0     | 0   | 2        |     | 0  | 27  |
| Jones              | 0       | 0      | 0     | 0     | 1      | 0     | 0     | 0     | 0     | 0     | 0     | 0     | 0     | 0     | 1     | 0   | 0        |     | 0  | 2   |
| (eokuk             | 0       | 1      | 0     | 0     | 0      | 1     | 0     | 0     | 0     | 0     | 1     | 0     | 0     | 0     | 0     | 0   | 1        |     | 0  | 4   |
| Cossuth            | 0       | 0      | 0     | 0     | 0      | 0     | 0     | 0     | 0     | 0     | 2     | 0     | 1     | 0     | 0     | 0   | 0        |     | 0  | 3   |
| Lee                | 0       | 1      | 1     | 0     | 0      | 0     | 5     | 0     | 1     | 0     | 0     | 0     | 2     | 1     | 1     | 3   | 2        |     | 2  | 19  |
| Linn               | 4       | 1      | 4     | 5     | 3      | 4     | 5     | 2     | 5     | 1     | 3     | 2     | 2     | 7     | 6     | 4   | 3        |     | 3  | 64  |
| Louisa             | 0       | 1      | 0     | 0     | 0      | 0     | 0     | 0     | 0     | 0     | 0     | 0     | 0     | 0     | 0     | 1   | C        | 1   | 0  | 2   |
| Lucas              | 0       | 0      | 0     | 0     | 0      | 0     | 1     | 0     | 0     | 0     | 0     | 0     | 0     | 1     | 0     | 1   | 0        | )   | 0  | 3   |
| Lyon               | 0       | 0      | 0     | 0     | 1      | 0     | 0     | 0     | 0     | 0     | 0     | 0     | 0     | 0     | 0     | 0   | (        | )   | 0  | 1   |
| Madison            | 0       | 2      | 0     | 0     | 0      | 0     | 0     | 0     | 0     | 1     | 0     | 1     | ì     | 1     | 0     | 0   | (        | )   | 0  | 6   |
| Mahaska            | 2       | 0      | 0     | 0     | 0      | 0     | 1     | 1     | 0     | 1     | 1     | 0     | 1     | 0     | 1     | 1   | (        | }   | 0  | 9   |
| Marion             | 1       | 0      | 1     | 0     | 1      | 1     | 0     | 2     | 0     | 0     | 0     | 1     | 1     | 0     | 0     | 1   | (        | )   | 1  | 10  |
| Marshall           | 0       | 1      | 0     | 1     | 1      | 0     | 0     | 1     | 1     | 0     | 2     | 0     | 0     | 1     | 0     | 2   |          | l   | 1  | 12  |
| Mills              | 0       | 0      | 0     | 0     | 0      | 0     | 0     | 0     | 0     | 0     | 1     | 0     | 0     | 0     | 0     | 0   |          | l   | 0  | 2   |
| Mitchell           | 0       | 0      | 0     | 0     | 0      | 0     | 0     | 0     | 0     | 0     | 0     | 0     | 0     | 0     | 0     | 0   | 1        | )   | 0  | 0   |
| Monona             | 0       | 0      | 0     | 0     | 0      | 0     | 0     | 0     | 0     | 0     | 0     | 0     | 0     | 0     | 0     | 1   |          | )   | 0  | 1   |
| Monroe             | 0       | 0      | 0     | 0     | 0      | 0     | 0     | 0     | 0     | 0     | 0     | 0     | 2     | 1     | 1     | 0   |          | 0   | 0  | 4   |
| Montgomery         | 3       | 0      | 0     | 0     | 0      | 0     | 0     | 0     | 0     | 1     | 0     | 0     | 0     | 0     | 0     | 0   |          | 0   | 0  | 4   |
| Muscatine          | 0       | 0      | 2     | 1     | 1      | 3     | 0     | 0     | 0     | 1     | 1     | 2     | 4     | 0     | 0     | 3   |          | 1   | 1  | 20  |
| O'Brien            | 0       | 1      | 0     | 1     | 0      | 0     | 1     | 1     | 0     | 0     | 0     | 0     | 1     | 0     | 0     | 0   |          | 1   | 0  | 6   |
| Osceola            | 0       | 0      | 0     | 0     | 0      | 0     | 0     | 0     | 0     | 0     | 0     | 0     | 0     | 0     | 0     | 0   |          | 0   | 0  | 0   |
| Page               | 0       | 0      | 0     | 0     | 0      | 1     | 1     | 0     | 1     | 1     | 0     | 0     | 0     | 1     | 0     | 0   | 1        | 0   | 3  | 8   |
| Palo Alto          | 0       | 0      | 0     | 0     | 0      | 0     | 0     | 0     | 0     | 0     | 0     | 0     | 0     | 0     | 0     | C   | }        | 0   | 0  | 0   |
| Plymouth           | 0       | 0      | 0     | 0     | 1      | 0     | 0     | 0     | 0     | 0     | 0     | 0     | 0     | 0     | 0     | C   | )        | 0   | 0  | 1   |
| Pocahontas         | 0       | 0      | 0     | 0     | 0      | 0     | 1     | 0     | 1     | 0     | 0     | 0     | 0     | 0     | 0     | 2   | <b>?</b> | 1   | 0  | 5   |
| Polk               | 18      | 21     | 23    | 20    | 12     | 11    | 12    | 18    | 15    | 15    | 19    | 21    | 13    | 18    | 13    | 17  | ' ]      | 3   | 19 | 298 |
| Pottawattamie      |         | 5      | 4     | 5     | 2      | 2     | 4     | 2     | 1     | 4     | 2     | 4     | 0     | 4     | 4     | 1   | l        | 1   | 5  | 57  |
| Poweshiek          | 1       | 0      | 0     | 1     | 0      | 0     | 0     | 0     | 0     | 0     | 0     | 0     | 1     | 0     | 0     | (   | )        | 0   | 1  | 4   |
| Ringgold           | 0       | 0      | 0     | 0     | 0      | 0     | 0     | 0     | 0     | 0     | 0     | 0     | 0     | 0     | 0     | (   | )        | 0   | 1  | 1   |
| Sac                | 0       | 0      | 0     | 0     | 0      | 2     | 0     | 0     | 0     | 0     | 0     | 0     | 0     | 0     | 0     |     | 1        | 0   | 1  | 4   |
| Scott              | 3       | 3      | 9     | 8     | 6      | 3     | 2     | 3     | 5     | 3     | 5     | 2     | 6     | 9     | 6     | į   | 5        | 8   | 9  | 95  |
|                    | 0       | 0      | 0     | 0     | 0      | 0     | 0     | 0     | 0     | 0     | 0     | 0     | 0     | 0     | 0     | 1   | 0        | 1   | 0  | 1   |
| Shelby             | 0       | 0      | 1     | 0     | 0      | 1     | 2     | 0     | 0     | 0     | 0     | 1     | 1     | 0     | 0     |     | 0        | 0   | 0  | 6   |
| Sioux              | 0       | 2      | 0     | 0     | 1      | 2     | 1     | 0     | 0     | 0     | 2     | 2     | 1     | 1     | 0     |     | 0        | 0   | 0  | 12  |
| Story              | 1       | 3      | 0     | 0     | 0      | 0     | 0     | 2     | 0     | 1     | 0     | 1     | 0     | 0     | 0     |     | 0        | 0   | 3  | 11  |
| Tama               | 1       | 0      | 0     | 0     | 0      | 0     | 0     | 0     | 0     | 0     | 0     | 0     | 1     | 1     | C     |     | 0        | 0   | 1  | 4   |
| Taylor             | 1       | 0      | 1     | 0     | 0      | 0     | 0     | 1     | 0     | 0     | 0     | 0     | 0     | 0     |       |     | 0        | 0   | 0  | 4   |
| Union<br>Van Buren | 0       |        | 0     | 0     | 0      | 0     | 0     | 1     | 0     | 0     | 0     | 0     | 0     | 1     |       |     | 0        | 0   | 0  | 2   |
|                    | 0       | _      | 1     | 1     | 0      | 1     | 1     | 0     | 0     | 1     | 3     | 0     | 0     | 1     |       |     | 1        | 2   | 0  | 18  |
| Wapello            | 1       | _      |       | 0     | 4      | 2     | 1     | 0     | 1     | 0     | 1     | 0     | 1     | 1     |       |     | 1        | 0   | 0  | 14  |
| Warren             | 0       |        |       |       | 0      | 0     | 1     | 0     | 0     | 1     | 1     | 0     | 0     | 0     |       | )   | 0        | 0   | 1  | 4   |
| Washington         | -       | -      |       |       | 0      | 0     | 0     | 0     | 0     | 0     | 0     | 1     | 1     | 0     |       | 0   | 0        | 0   | 0  | 2   |
| Wayne              | 0       |        |       |       |        | 0     | 5     | 1     | 1     | 2     | 0     | 0     |       | 2     |       | 2   | 2        | 4   | 1  | 25  |
| Webster            | 2       |        |       |       |        | 0     | 0     | 0     | 0     | 0     | 0     | 0     |       |       |       | 0   | 0        | 0   | 0  | (   |
| Winnebago          | (       |        |       |       |        | 0     | 0     | 0     | 0     | 0     | 0     | 0     | 0     |       |       | 0   | 0        | 0   | 0  | 1   |
| Winneshiek         | (       |        |       |       |        | 3     | 7     | 1     | 6     | 1     | 3     | 4     | 0     |       |       | 6   | 2        | 4   | 1  | 57  |
| Woodbury           | 6       |        |       |       |        | 0     | 0     | 0     | 0     | 0     | 0     | C     | ) 1   |       |       | 0   | 0        | 0   | 0  | ;   |
| Worth<br>Wright    | (       | ) (    |       |       |        | 0     | 0     | 0     | 0     | 0     | 0     | 1     | . 0   |       |       | 0   | 1        | 0   | 0  |     |
| State of Io        | wa 7    | 1 72   | 2 66  | 5 64  | 60     | 49    | 76    | 52    | 55    | 53    | 58    | 62    |       | 74    | 4 6   | 9   | 68       | 80  | 78 | 116 |

Table 4. Deaths to Residents Caused by Suicide in Iowa's Counties, 1980-1997.

| County      | 1997 | 1996 | 1995 | 1994 | 1993 | 1992 | 1991 | 1990 | 1989 | 1988 | 1987 | 1986 | 1985 | 5 198   | 84 19 | 983 | 1982 | 1981   | 198    |    | 1980-<br>1997 |
|-------------|------|------|------|------|------|------|------|------|------|------|------|------|------|---------|-------|-----|------|--------|--------|----|---------------|
| Adair       | 1    | 1    | 0    | 0    | 1    | 1    | 3    | 1    | 2    | 1    | 2    | 3    | (    | <b></b> | 1     | 2   | 0    | 2      |        | 1  | 22            |
| Adams       | 0    | 0    | 0    | 0    | 1    | 1    | 0    | 0    | 1    | 1    | 0    | C    | (    | )       | 2     | 1   | 0    | 0      |        | 0  | 7             |
| Allamakee   | 1    | 2    | 0    | 2    | 2    | 0    | 1    | 1    | 1    | 2    | 5    | 4    | 3    | 3       | 2     | 1   | 2    | 0      |        | 3  | 32            |
| Appanoose   | 3    | 1    | 3    | 1    | 1    | 1    | 2    | 3    | 4    | 2    | 2    | 2    | (    | )       | 4     | 0   | 4    | 1      |        | 3  | 37            |
| Audubon     | 0    | 1    | 0    | 2    | 0    | 3    | 2    | 1    | 1    | 1    | 0    | 1    | :    | l       | 1     | 0   | 1    | 2      |        | 0  | 17            |
| Benton      | 1    | 1    | 6    | 1    | 5    | 1    | 3    | 4    | 1    | 4    | 3    | 3    | !    | 5       | 1     | 2   | 2    | 1      |        | 1  | 45            |
| Black Hawk  | 22   | 10   | 11   | 12   | 18   | 14   | 12   | 12   | 13   | 16   | 16   | 14   | . 10 | 5       | 17    | 15  | 12   | 15     | :      | 13 | 258           |
| Boone       | 2    | 3    | 7    | 1    | 4    | 1    | 3    | 3    | 1    | 3    | 3    | 3    |      | 4       | 3     | 2   | 3    | 0      |        | 4  | 50            |
| Bremer      | 3    | 3    | 2    | 7    | 1    | 2    | 1    | 3    | 3    | 0    | 3    | (    | ) ;  | 2       | 3     | 2   | 0    | 1      |        | 4  | 40            |
| Buchanan    | 5    | 2    | 4    | . 2  | 3    | 4    | 3    | 4    | 1    | 2    | 2    | 1    | . :  | 2       | 7     | 1   | 2    | 3      |        | 3  | 51            |
| Buena Vista | 3    | 1    | 2    | 1    | 4    | 1    | 2    | 0    | 1    | 2    | 1    | 2    | 2    | 3       | 5     | 2   | 0    | 1      |        | 0  | 31            |
| Butler      | 3    | 0    | 1    | . 1  | 1    | 1    | 1    | 2    | 2    | 2    | 3    | . 3  | 3    | 2       | 1     | 2   | 0    | 1      |        | 0  | 26            |
| Calhoun     | 2    | 0    | 1    | . 1  | 2    | 2    | 2    | 1    | 2    | 1    | 3    | . (  | )    | 0       | 2     | 1   | 4    | 1      |        | 1  | 26            |
| Carroll     | 4    |      |      | 2    | 4    | 2    | 3    | 3    | 6    | 2    | 2    | : 2  | 2    | 1       | 2     | 3   | 2    | 2      |        | 3  | 48            |
| Cass        | 3    |      |      | 3 0  | 0    | 0    | 2    | 1    | 2    | 1    | 2    | : !  | 5    | 1       | 1     | 5   | 1    | 1      |        | 2  | 32            |
| Cedar       | 5    | C    | ) 2  | 2    | 0    | 2    | 4    | . 1  | 2    | 1    | 2    | ? 4  | 1    | 2       | 4     | 2   | 1    | 3      | 3      | 0  | 37            |
| Cerro Gordo | 4    | 4    | . 7  | , 6  | 6    | 3    | 5    | 5    | 6    | 3    | g    | ) (  | ţ    | 9       | 2     | 5   | 8    | 4      | ŀ      | 4  | 94            |
| Cherokee    | 1    | 3    | 3    | 3 1  | . 3  | 4    | . 4  | . 1  | 0    | 0    | 3    | 3    | 2    | 2       | 1     | 1   | 1    | 1      | l      | 1  | 32            |
| Chickasaw   | 3    | 2    | 2 (  | ) 4  | . 1  | . 2  | ! 1  | . 1  | 0    | 2    | 3    | }    | l    | 2       | 1     | 1   | 0    | (      | )      | 2  | 26            |
| Clarke      | С    | ) ]  | . 1  | ι (  | ) 3  | 1    | . 2  | 2 1  | 2    | 2    | 2    | 2    | )    | 0       | 1     | 0   | 3    | (      | )      | 2  | 21            |
| Clay        | 1    | . 3  | 3 1  | 1 2  | 2 1  | . 0  | ) (  | ) 1  | 1    | C    |      | )    | 1    | 1       | 2     | 2   | 0    | 3      | 3      | 3  | 22            |
| Clayton     | ε    | , 4  | 1    | 1 1  | . 2  | 2 5  | 5 5  | 5 2  | 0    | 2    | : 3  | 3    | 4    | 4       | 3     | 2   | 0    | 4      | 1      | 3  | 51            |
| Clinton     | 9    | 1    |      | 7 7  | , ,  | 7 4  | 1 2  | 2 6  | 3    |      | . 9  | 9 1  | 1    | 6       | 11    | 6   | 6    | ,      | 9      | 7  | 122           |
| Crawford    | C    | ) (  | ) :  | 2 (  | ) 2  | 2 2  | 2 2  | 2 3  | 3    | (    | ) (  | )    | 1    | 2       | 1     | 2   | 2    | (      | 0      | 2  | 24            |
| Dallas      | 1    | . :  | 2 !  | 5 3  | 3    | 3 7  | 7 10 | ) 2  | 5    | 3    | 4    | 4    | 4    | 4       | 2     | 3   | 7    | •      | 4      | 3  | 72            |
| Davis       | (    | )    | 1    | 1 (  | ) 2  | 2 4  | 1 (  | ) 0  | 0    | ) (  | ) (  | )    | 1    | 0       | 0     | 1   | 0    |        | 4      | 2  | 16            |
| Decatur     | 1    | . ;  | 3 (  | 0 (  | ) 4  | 1 2  | 2 2  | 2 0  | 0    | ) ]  |      | 1    | 1    | 3       | 0     | 0   | C    | )      | 0      | 0  | 18            |
| Delaware    |      | 5 (  | o :  | 2 4  | 1 :  | 1 (  | ) !  | 5 1  | . 1  | . :  |      | 3    | 2    | 2       | 3     | 5   | C    |        | 1      | 0  | 36            |
| Des Moines  | į    | 5    | 6    | 5 13 | 2 9  | 9 :  | 3 8  | в 6  | 5 6  | 5 !  | 5 1  | 2    | 7    | 2       | 3     | 5   | 7    |        | 6      | 4  | 111           |
| Dickinson   | ;    | 3    | 1    | 0    | 2    | 1 :  | 1    | 1 2  | 2 1  | . :  | 3    | 1    | 7    | 3       | 1     | 5   |      |        | 1      | 0  | 34            |
| Dubuque     | 13   | 3 1  | 1    | 8    | 7 !  | 9 12 | 2 1  | 1 6  | 5 9  | 1    | 1    | 2    | 5    | 9       | 7     | 12  |      |        | 6      | 10 | 166           |
| Emmet       | :    | 2    | 1    | 1    | 2 (  | 0 :  | 1    | 1 2  | 2 1  | 1    | l    | 1    | 0    | 1       | 4     | C   |      |        | 1      | 8  | 27            |
| Fayette     |      | 4    | 2    | 0    | 2    | 3    | 1    | 4 2  | 2 3  | 3    | 2    | 7    | 2    | 3       | 1     | 3   |      |        | 6      | 3  | 52            |
| Floyd       |      | 1    | 5    | 6    | 1 :  | 2    | 2    | 3 1  | 1 2  | 2    | l    | 4    | 0    | 3       | 0     | 1   |      |        | 3      | 0  | 37            |
| Franklin    | (    | 0    | 1    | 1    | 1    | 1    | 0    | 0 3  | 3 (  | )    | )    | 2    | 1    | 1       | 1     | 0   |      |        | 2      | 1  | 15            |
| Fremont     |      | 1    | 1    | 1    | 2    | 0    | 1    | 1    | 1 3  | 3    | 2    | 1    | 1    | 1       | 2     | (   |      |        | 0      | 0  | 18            |
| Greene      |      | 3    | 2    | 0    | 1    | 1    | 2    | 0    | 1 :  | 3    | 1    | 4    | 1    | 2       | 1     |     | -    | l<br>- | 0      | 4  | 30            |
| Grundy      |      | 1    | 1    | 2    | 4    | 1    | 0    | 1    | 1 :  | 2    | 3    | 0    | 2    | 3       | 2     |     |      | 1      | 0      | 2  | 27            |
| Guthrie     |      | 3    | 2    | 0    | 3    | 1    | 3    | 0    | 2 :  | 2    | 1    | 0    | 3    | 3       | 2     |     |      | 3      | 1      | 3  | 34            |
| Hamilton    |      | 2    | 1    | 3    | 2    | 3    | 2    | 5    | 1 .  | 4    | 4    | 3    | 3    | 3       | 3     |     | -    | 1      | 1      | 0  | 41            |
| Hancock     |      | 2    | 1    | 1    | 1    | 1    | 2    | 2    | 0    | 1    | 3    | 2    | 1    | 1       | 3     |     | _    | 0      | 1      | 2  | 2!<br>2       |
| Hardin      |      | 3    | 2    | 0    | 3    | 0    | 1    | 0    | 1    | -    | 1    | 2    | 1    | 2       | 1     |     |      | 6      | 0      | 1  | 34            |
| Harrison    |      | 1    | 5    | 2    | 1    | 2    | 0    | -    |      |      | 2    | 1    | 2    | 1       | 3     |     |      | 3      | 4      | 1  | 4:            |
| Henry       |      | 1    | 2    | 0    | 2    | 2    | 4    | _    | _    | 4    | 3    | 1    | 0    | 1       | 7     |     | _    | 1      | 6<br>0 | 0  | 44            |
| Howard      |      | 1    | 0    | 0    | 0    | 0    | 0    | 1    |      | 0    | 0    | 0    | 0    | 1       | 1     |     | _    | 1      |        | 3  | 2             |
| Humboldt    |      | 3    | 3    | 1    | 4    | 3    | 1    | 0    | 0    | 1    | 0    | 2    | 0    | 1       | 3     |     | -    | 3      | 0      | 1  | 1             |
| Ida         |      | 1    | 1    | 0    | 0    | 1    | 2    | 1    |      | 1    | 1    | 0    | 0    | 0       | 3     |     | _    | 1      | 0      | 2  | 2             |
| Iowa        |      | 0    | 2    | 3    | 2    | 1    | 1    | 4    | _    | 1    | 1    | 2    | 3    | 1       | 1     |     | 0    | 1      | 4      | 1  | 4             |
| Jackson     |      | 2    | 5    | 2    | 1    | 3    | 3    | 3    |      | 2    | 1    | 3    | 2    | 2       | 4     |     | 2    | 3<br>2 | 1      | 5  |               |
| Jasper      |      | 3    | 2    | 1    | 4    | 2    | 2    | 7    | 4    | 4    | 3    | 3    | 6    | 4       | 3     |     | 3    | ۷      | 1      | J  | J             |

Table 4. Deaths to Residents Caused by Suicide in Iowa's Counties, 1980-1997 (continued).

| Defrerson 5 4 3 2 3 0 1 6 0 0 2 2 2 1 1 2 2 0 0 0 2 2 1 1 1 1 1 1                                                                                                                                                                                                                                                                                                                                                                                                                                                                                                                                                                                                                                                                                                                                                                                                                                                                                                                                                                                                                                                                                                                                                                                                                                                                                                                                                                                                                                                                                                                                                                                                                                                                                                                                                                                                                                                                                                                                                                                                                                                              | County        | 1997 | 1996 | 199 | 5 199 | 4 199 | 3 199 | 2 199 | 1 19 | 90 19 | 89 19 | 988 | 1987 | 198   | 36 1 | 985 | 1984 | 1983 | 198 | 2 19 | 981 | 1980 |          | 980-<br>1997 |
|--------------------------------------------------------------------------------------------------------------------------------------------------------------------------------------------------------------------------------------------------------------------------------------------------------------------------------------------------------------------------------------------------------------------------------------------------------------------------------------------------------------------------------------------------------------------------------------------------------------------------------------------------------------------------------------------------------------------------------------------------------------------------------------------------------------------------------------------------------------------------------------------------------------------------------------------------------------------------------------------------------------------------------------------------------------------------------------------------------------------------------------------------------------------------------------------------------------------------------------------------------------------------------------------------------------------------------------------------------------------------------------------------------------------------------------------------------------------------------------------------------------------------------------------------------------------------------------------------------------------------------------------------------------------------------------------------------------------------------------------------------------------------------------------------------------------------------------------------------------------------------------------------------------------------------------------------------------------------------------------------------------------------------------------------------------------------------------------------------------------------------|---------------|------|------|-----|-------|-------|-------|-------|------|-------|-------|-----|------|-------|------|-----|------|------|-----|------|-----|------|----------|--------------|
| Nones                                                                                                                                                                                                                                                                                                                                                                                                                                                                                                                                                                                                                                                                                                                                                                                                                                                                                                                                                                                                                                                                                                                                                                                                                                                                                                                                                                                                                                                                                                                                                                                                                                                                                                                                                                                                                                                                                                                                                                                                                                                                                                                          | ]efferson     | 5    |      | ļ   | 3     | 2     | 3     | 0     | 1    | 6     | 0     | 2   | 2    | <br>: | 2    | 1   | 2    | 2    |     | 0    | 0   | 4    | <u> </u> | 37           |
| Keekukk         0         3         1         2         3         4         1         2         1         0         2         1         2         0         1         2         3         4         4         2         1         0         0         2         1         0         0         2         0         4         1         1         1         3         3         2         2         6         5         7         4         4         4         4         4         4         4         4         4         4         4         4         4         4         4         4         4         4         4         1         0         2         1         4         1         3         3         6         1         0         3         2         2         0         0         0         1         4         1         2         0         0         2         1         4         1         2         0         2         1         0         0         0         1         3         0         0         0         1         1         1         2         2         2         3         5 </td <td>Johnson</td> <td>13</td> <td>7</td> <td>7</td> <td>7 1</td> <td>1</td> <td>8</td> <td>7 1</td> <td>.0</td> <td>9</td> <td>3</td> <td>11</td> <td>12</td> <td>? :</td> <td>10</td> <td>14</td> <td>7</td> <td>4</td> <td></td> <td>6</td> <td>11</td> <td>8</td> <td>3</td> <td>158</td>                                                                                                                                                                                                                                                                                                                                                                                                                                                                                                                                                                                                                                                                                                                   | Johnson       | 13   | 7    | 7   | 7 1   | 1     | 8     | 7 1   | .0   | 9     | 3     | 11  | 12   | ? :   | 10   | 14  | 7    | 4    |     | 6    | 11  | 8    | 3        | 158          |
| Kossuth         1         2         2         0         1         0         0         2         2         0         4         1         1         1         3         3         2         2           Lee         7         6         4         8         6         2         6         3         2         2         6         5         7         4         4         4         4         4         4         4         4         4         1         0         2         1         4         1         3         3         1         1         0         0         2         1         4         4         1         0         0         1         1         1         1         1         1         1         1         1         1         1         1         1         1         1         1         1         1         1         1         1         1         1         1         0         0         2         1         4         4         3         1         1         2         2         3         1         1         2         2         1         1         3         3         2                                                                                                                                                                                                                                                                                                                                                                                                                                                                                                                                                                                                                                                                                                                                                                                                                                                                                                                                                                                                                          | )ones         | 2    | 7    | 2   | 1     | 4     | 1     | 2     | 1    | 8     | 4     | 2   | 3    | 3     | 1    | 4   | 1    | 2    | :   | 1    | 2   | •    | 1        | 45           |
| Lee                                                                                                                                                                                                                                                                                                                                                                                                                                                                                                                                                                                                                                                                                                                                                                                                                                                                                                                                                                                                                                                                                                                                                                                                                                                                                                                                                                                                                                                                                                                                                                                                                                                                                                                                                                                                                                                                                                                                                                                                                                                                                                                            | Keokuk        | 0    | ;    | 3   | 1     | 2     | 3     | 4     | 1    | 2     | 1     | 0   | 2    | 2     | 1    | 2   | 0    | 1    |     | 2    | 3   |      | I        | 29           |
| Leinn 25 18 12 22 22 17 25 24 20 30 28 27 16 19 13 20 22 20 20 10 20 20 20 20 20 20 20 20 20 20 20 20 20                                                                                                                                                                                                                                                                                                                                                                                                                                                                                                                                                                                                                                                                                                                                                                                                                                                                                                                                                                                                                                                                                                                                                                                                                                                                                                                                                                                                                                                                                                                                                                                                                                                                                                                                                                                                                                                                                                                                                                                                                       | Kossuth       | 1    | :    | 2   | 2     | 0     | 1     | 0     | 0    | 2     | 2     | 0   | 4    | ;     | 1    | 1   | 1    | 3    | 3   | 3    | 2   |      | 2        | 27           |
| Liucas    O                                                                                                                                                                                                                                                                                                                                                                                                                                                                                                                                                                                                                                                                                                                                                                                                                                                                                                                                                                                                                                                                                                                                                                                                                                                                                                                                                                                                                                                                                                                                                                                                                                                                                                                                                                                                                                                                                                                                                                                                                                                                                                                    | Lee           | 7    | 1    | 6   | 4     | 8     | 6     | 2     | 6    | 3     | 2     | 2   | (    | 5     | 5    | 7   | 4    | 4    | ŀ   | 4    | 4   |      | 4        | 84           |
| Liucas 0 0 2 2 3 1 1 3 1 1 2 3 4 1 1 0 2 0 2 1 4 1 2 1 4   Lyon 0 1 1 0 0 0 1 1 1 1 1 1 1 1 0 1 0 1 2 0 2 0                                                                                                                                                                                                                                                                                                                                                                                                                                                                                                                                                                                                                                                                                                                                                                                                                                                                                                                                                                                                                                                                                                                                                                                                                                                                                                                                                                                                                                                                                                                                                                                                                                                                                                                                                                                                                                                                                                                                                                                                                    | Linn          | 25   | 1    | 8 1 | 12 2  | 22 2  | 2     | 17    | 25   | 24    | 20    | 30  | 28   | 3     | 27   | 16  | 19   | 13   | 3 2 | 20   | 22  |      |          | 380          |
| Lickas                                                                                                                                                                                                                                                                                                                                                                                                                                                                                                                                                                                                                                                                                                                                                                                                                                                                                                                                                                                                                                                                                                                                                                                                                                                                                                                                                                                                                                                                                                                                                                                                                                                                                                                                                                                                                                                                                                                                                                                                                                                                                                                         | Louisa        | 0    |      | 4   | 4     | 1     | 0     | 2     | 1    | 4     | 1     | 3   |      | 3     | 1    | 3   | 6    | . 1  | l   | 0    | 3   |      | 0        | 37           |
| Lyon  Marishall  All 2 0 3 2 3 1 1 1 1 0 0 0 2 1 0 0 2 1 4 1 3 1 1 1 1 0 1 1 1 1 1 1 1 1 1 1 1 1 1                                                                                                                                                                                                                                                                                                                                                                                                                                                                                                                                                                                                                                                                                                                                                                                                                                                                                                                                                                                                                                                                                                                                                                                                                                                                                                                                                                                                                                                                                                                                                                                                                                                                                                                                                                                                                                                                                                                                                                                                                             | Lucas         | 0    | ı    | 0   | 2     | 3     | 1     | 3     | 1    | 1     | 2     | 3   |      | 4     | 1    | 0   | 2    | . (  | )   | 2    | 1   |      |          | 30           |
| Marsaka                                                                                                                                                                                                                                                                                                                                                                                                                                                                                                                                                                                                                                                                                                                                                                                                                                                                                                                                                                                                                                                                                                                                                                                                                                                                                                                                                                                                                                                                                                                                                                                                                                                                                                                                                                                                                                                                                                                                                                                                                                                                                                                        | Lyon          | C    | )    | 1   | 0     | 0     | 1     | 1     | 1    | 1     | 1     | 0   |      | 1     | 2    | 0   | 4    | ;    | 3   | 0    | 0   |      |          | 21           |
| Marshall 7 2 5 5 9 3 6 4 6 1 6 6 12 5 5 6 7 5 3 Mills 2 0 3 5 0 7 6 6 3 6 6 2 3 5 5 3 Mills 2 0 3 3 3 2 0 1 2 0 2 1 0 1 0 2 1 3 1 2 2 2 Monona 0 1 2 1 1 1 1 0 0 0 0 3 2 0 2 0 4 1 1 1 0 0 0 0 1 Montgomery 1 1 3 3 2 2 2 0 0 1 2 0 0 2 0 4 1 1 1 0 0 0 0 0 1 Montgomery 1 1 3 3 2 2 2 0 0 1 4 1 1 1 0 0 0 0 1 0 2 0 1 Montgomery 1 1 3 3 2 2 2 0 0 1 1 1 1 1 1 1 1 1 1 1 1 1 1 1                                                                                                                                                                                                                                                                                                                                                                                                                                                                                                                                                                                                                                                                                                                                                                                                                                                                                                                                                                                                                                                                                                                                                                                                                                                                                                                                                                                                                                                                                                                                                                                                                                                                                                                                              | Madison       | 2    | 2    | 2   | 3     | 1     | 1     | 1     | 0    | 0     | 2     | 1   | 1    | 0     | 2    | 1   | 4    | ,    | 1   | 3    |     |      |          | 26           |
| Marshall 7 2 5 5 9 3 6 4 6 1 6 6 12 5 5 6 7 5 3  Mills 2 0 3 3 3 2 0 1 2 2 2 4 0 0 0 0 1 0 2 1 3 1  Mitchell 1 3 0 1 1 2 2 2 2 4 0 0 0 0 1 0 4 1 2 2  Monona 0 1 2 1 1 1 1 0 2 0 2 0 2 0 4 1 1 1 0 0 0 0 1  Monroe 2 4 3 3 0 1 0 0 0 3 2 0 1 0 0 0 1 0 0 0 1  Montgomery 1 1 1 3 2 2 2 0 0 1 4 1 1 0 0 0 0 1  Montgomery 1 1 1 3 2 2 2 0 0 1 4 1 2 2 3 2 2 3 3 5 0 3  Muscatine 3 2 5 7 6 5 4 8 2 4 7 5 4 3 6 7 2 1  Mosceola 1 1 1 1 1 1 1 0 1 1 1 1 1 1 1 1 1 2 3 2 2 2 1 1 2 1 2 3 1 2 3 0 0  Osceola 1 1 1 1 1 1 1 1 0 1 1 1 1 1 1 1 1 1 1                                                                                                                                                                                                                                                                                                                                                                                                                                                                                                                                                                                                                                                                                                                                                                                                                                                                                                                                                                                                                                                                                                                                                                                                                                                                                                                                                                                                                                                                                                                                                                                 | Mahaska       | ]    | l    | 2   | 0     | 3     | 2     | 3     | 0    | 4     | 2     | 2   |      | 1     | 5    | 2   | 2    | ?    | 7   | 1    |     |      |          | 41           |
| Marshall                                                                                                                                                                                                                                                                                                                                                                                                                                                                                                                                                                                                                                                                                                                                                                                                                                                                                                                                                                                                                                                                                                                                                                                                                                                                                                                                                                                                                                                                                                                                                                                                                                                                                                                                                                                                                                                                                                                                                                                                                                                                                                                       | Marion        | 4    | 1    | 4   | 7     | 1     | 1     | 2     | 2    | 3     | 5     | 2   |      | 7     | 6    | 3   | 6    | 5    | 6   | 2    |     |      |          | 69           |
| Milis 2 0 0 1 2 2 2 2 2 4 0 0 0 0 1 0 4 1 2 2 2 1 Monona 0 1 2 1 1 1 2 2 2 2 2 4 0 0 0 0 1 1 0 4 1 2 2 2 1 Monona 0 1 2 1 1 1 1 0 0 2 0 1 1 0 0 0 1 1 0 0 0 0                                                                                                                                                                                                                                                                                                                                                                                                                                                                                                                                                                                                                                                                                                                                                                                                                                                                                                                                                                                                                                                                                                                                                                                                                                                                                                                                                                                                                                                                                                                                                                                                                                                                                                                                                                                                                                                                                                                                                                  | Marshall      | 7    | 7    | 2   | 5     | 9     | 3     | 6     | 4    | 6     | 1     | 6   | ,    | 6     | 12   |     |      |      |     |      |     |      |          | 98           |
| Michael I 3 3 1 1 1 1 0 2 0 0 2 0 2 0 4 1 1 0 0 0 0 1 1 Monona                                                                                                                                                                                                                                                                                                                                                                                                                                                                                                                                                                                                                                                                                                                                                                                                                                                                                                                                                                                                                                                                                                                                                                                                                                                                                                                                                                                                                                                                                                                                                                                                                                                                                                                                                                                                                                                                                                                                                                                                                                                                 | Mills         | 2    | 2    | 0   | 3     | 3     | 2     | 0     | 1    | 2     | 0     | 2   |      | 1     | 0    |     |      |      |     |      |     |      |          | 24           |
| Monroe 2 4 3 0 1 1 0 0 0 3 2 0 1 0 0 0 1 0 2 0 1 0 0 1 0 2 0 0 1 0 0 0 0                                                                                                                                                                                                                                                                                                                                                                                                                                                                                                                                                                                                                                                                                                                                                                                                                                                                                                                                                                                                                                                                                                                                                                                                                                                                                                                                                                                                                                                                                                                                                                                                                                                                                                                                                                                                                                                                                                                                                                                                                                                       | Mitchell      |      | l    | 3   | 0     | 1     | 1     | 2     | 2    | 2     | 4     | C   | )    | 0     | 0    |     |      |      |     |      |     |      |          | 26           |
| Montgomery 1 1 1 3 2 2 2 2 0 1 1 4 1 2 3 3 2 2 2 3 3 5 0 3 1                                                                                                                                                                                                                                                                                                                                                                                                                                                                                                                                                                                                                                                                                                                                                                                                                                                                                                                                                                                                                                                                                                                                                                                                                                                                                                                                                                                                                                                                                                                                                                                                                                                                                                                                                                                                                                                                                                                                                                                                                                                                   | Monona        | (    | C    | 1   | 2     | 1     | 1     | 1     | 0    | 2     | 0     | 2   |      | 0     |      |     |      |      |     | -    |     |      |          | 17           |
| Mortgomery I I I 3 3 2 2 2 0 1 1 4 1 2 2 3 4 0 0 0 0 0 0 0 0 0 0 0 0 0 0 0 0 0 0                                                                                                                                                                                                                                                                                                                                                                                                                                                                                                                                                                                                                                                                                                                                                                                                                                                                                                                                                                                                                                                                                                                                                                                                                                                                                                                                                                                                                                                                                                                                                                                                                                                                                                                                                                                                                                                                                                                                                                                                                                               | Monroe        | :    | 2    | 4   | 3     | 0     | 1     | 0     | 0    | 3     | 2     | C   | )    | 1     |      |     |      | _    |     |      |     |      |          | 20           |
| O'Brien O'Brie | Montgomery    |      | 1    | 1   | 3     | 2     | 2     | 2     | 0    | 1     | 4     | 1   |      |       |      |     |      |      |     |      |     |      |          | 37           |
| O'Brien OSceola  1 1 1 1 1 1 1 0 1 1 1 1 1 1 1 1 1 1 1                                                                                                                                                                                                                                                                                                                                                                                                                                                                                                                                                                                                                                                                                                                                                                                                                                                                                                                                                                                                                                                                                                                                                                                                                                                                                                                                                                                                                                                                                                                                                                                                                                                                                                                                                                                                                                                                                                                                                                                                                                                                         | Muscatine     |      | 3    | 2   | 5     | 7     | 6     | 5     | 4    | 8     | 2     | 4   | 1    | 7     |      |     |      |      |     |      |     |      |          | 81           |
| Osceola         1         1         1         1         1         1         1         1         1         1         1         1         1         1         1         1         1         1         1         1         1         1         1         1         1         1         0         0         0         0         2         0         2         1         0         2         3         0         2         1         0         0         0         0         0         2         0         0         1         2         0         0         1         2         0         0         1         2         0         0         1         2         0         0         1         2         0         0         1         2         0         0         1         0         0         0         0         0         0         0         0         0         0         0         0         0         0         0         0         0         0         0         0         0         0         0         0         0         0         0         0         0         0         0         0         0 </td <td>O'Brien</td> <td></td> <td>1</td> <td>0</td> <td>3</td> <td>1</td> <td>1</td> <td>2</td> <td>3</td> <td>4</td> <td>0</td> <td>(</td> <td>)</td> <td>0</td> <td></td> <td></td> <td></td> <td></td> <td></td> <td></td> <td></td> <td></td> <td>-</td> <td>26</td>                                                                                                                                                                                                                                                                                                                                                                                                                                                                                                                                                                                                                                                                                                                                         | O'Brien       |      | 1    | 0   | 3     | 1     | 1     | 2     | 3    | 4     | 0     | (   | )    | 0     |      |     |      |      |     |      |     |      | -        | 26           |
| Page         2         1         4         0         0         3         3         1         2         1         0         0         1         2         0         0         1         2         3         3         2         0         0         1         2         3         0         0         0         2         0         0         1         2         0         0         0         0         0         0         0         0         0         0         0         0         0         0         0         0         0         0         0         0         0         0         0         0         0         0         0         0         0         0         0         0         0         0         0         0         0         0         0         0         0         0         0         0         0         0         0         0         0         0         0         0         0         0         0         0         0         0         0         0         0         0         0         0         0         0         0         0         0         0         0         0                                                                                                                                                                                                                                                                                                                                                                                                                                                                                                                                                                                                                                                                                                                                                                                                                                                                                                                                                                                                                       | Osceola       |      | 1    | 1   | 1     | 1     | 1     | 0     | 1    | 1     |       |     | l    | _     |      |     |      | -    |     | -    |     |      |          | 18           |
| Palo Alto         1         1         1         1         0         0         0         0         2         0         2         3         1         3         2         0         0         0         2         3         3         2         2         6         2         3         1         3         2         0         0         2         3         1         3         2         0         2         3         1         1         0         0         3         2         1         2         1         0         2         3         1         1         0         0         2         3         1         1         0         0         0         0         0         0         0         0         0         0         0         0         0         0         0         0         0         0         0         0         0         0         0         0         0         0         0         0         0         0         0         0         0         0         0         0         0         0         0         0         0         0         0         0         0         0         0                                                                                                                                                                                                                                                                                                                                                                                                                                                                                                                                                                                                                                                                                                                                                                                                                                                                                                                                                                                                                  | Page          |      | 2    | 1   | 4     | 0     | 0     | 3     | 3    | 1     | 2     |     |      | -     |      |     |      |      |     |      |     |      |          | 26           |
| Plymouth         3         1         4         U         0         0         2         3         3         2         2         2         0         2         2         0         2         3         1           Pockahortas         1         0         0         1         0         0         3         2         1         2         1         0         2         2         0         2         3         1           Polk         43         45         34         47         44         25         46         49         46         51         42         42         50         31         47         46         40         40           Poweshiek         1         6         1         1         4         1         1         1         3         3         2         0         0         2         4         3         2         2           Ringgold         0         0         1         0         1         0         2         2         1         1         0         0         0         0         0         0         0           Scott         15         12         22                                                                                                                                                                                                                                                                                                                                                                                                                                                                                                                                                                                                                                                                                                                                                                                                                                                                                                                                                                                                                                    | Palo Alto     |      | 1    | 1   | 1     | 0     | 1     | 0     | 0    | 0     |       |     |      |       |      |     |      |      |     |      |     |      |          | 14<br>37     |
| Pocahontas         1         0         0         1         0         0         3         2         1         2         1         0         40         40         40         40         40         40         40         40         40         40         40         40         40         40         40         40         40         40         40         40         40         40         40         40         40         40         40         40         40         40         40         40         40         40         40         40         40         40         40         40         40         40         40         40         40         40         40         40         40         40         40         40         40         40         40         40         40         40         40         40         40         40         40         40         40         40         40         40         40         40         40         40         40         40         40         40         40         40         40         40         40         40         40         40         40         40         40         40         40                                                                                                                                                                                                                                                                                                                                                                                                                                                                                                                                                                                                                                                                                                                                                                                                                                                                                                                                                                          | Plymouth      |      | 3    | 1   | 4     | 0     | 0     | 2     | 3    |       |       |     |      |       |      |     |      |      |     |      |     |      |          | 21           |
| Polk         43         45         34         47         44         25         46         49         40         31         42         33         31         11         10         9         13         11         11         16         8         12         12         11         10         9         13           Poweshiek         1         6         1         1         4         1         1         1         3         3         2         0         0         2         4         3         2         2           Ringgold         0         0         1         0         1         0         2         2         1         1         3         0         0         0         0         0         0         0         1         2         1         1         0         0         0         0         0         0         0         0         0         0         0         0         0         0         0         0         0         0         0         0         0         0         0         0         0         0         0         0         0         0         0         0         0 <td>Pocahontas</td> <td></td> <td>1</td> <td>0</td> <td>0</td> <td>1</td> <td>0</td> <td></td> <td>3</td> <td></td> <td>768</td>                                                                                                                                                                                                                                                                                                                                                                                                                                                                                                                                                                                                                                                                                                                                                 | Pocahontas    |      | 1    | 0   | 0     | 1     | 0     |       | 3    |       |       |     |      |       |      |     |      |      |     |      |     |      |          | 768          |
| Pottawattamie         13         8         16         11         9         16         10         13         11         10         13         11         10         10         13         11         10         10         12         2         2         0         0         2         4         3         2         2           Ringgold         0         0         1         0         1         0         1         0         2         3         0         0         0         1         1         0         0         0           Sac         0         2         3         3         1         1         0         2         2         1         1         2         0         1         1         2         2         1         1         2         2         1         1         2         2         1         1         2         2         2         2         2         0         0         0         1         1         2         2         2         0         0         0         0         0         0         0         0         0         0         0         0         0         0                                                                                                                                                                                                                                                                                                                                                                                                                                                                                                                                                                                                                                                                                                                                                                                                                                                                                                                                                                                                                        | Polk          | 4    | 3    | 45  | 34    | 47    | 44    |       |      |       |       |     |      |       |      |     |      | -    |     |      |     |      |          | 209          |
| Poweshiek         1         6         1         1         4         1         1         1         1         1         1         1         1         1         1         1         1         1         1         1         1         0         0         0         0         0         0         0         0         0         0         0         0         0         0         0         0         0         0         0         0         0         0         0         1         2         1         1         0         0         0         1         2         1         1         0         0         0         1         2         1         1         0         0         1         1         2         1         1         2         2         1         1         2         2         2         2         2         0         0         0         1         1         0         2         1         2         2         2         0         0         0         1         0         1         1         1         2         2         0         0         0         1         0         1         0                                                                                                                                                                                                                                                                                                                                                                                                                                                                                                                                                                                                                                                                                                                                                                                                                                                                                                                                                                                                                  | Pottawattamie | e 1  | .3   | 8   | 16    | 11    | 9     | 16    |      |       |       |     |      |       |      |     |      |      |     |      |     |      |          | 37           |
| Ringgold  Sac  0 0 1 0 1 0 1 0 2 3 3 3 1 1 0 0 2 0 1 1 0 2 0 1 1 2 1 1 3 0 0 0 0 1 2 1 1                                                                                                                                                                                                                                                                                                                                                                                                                                                                                                                                                                                                                                                                                                                                                                                                                                                                                                                                                                                                                                                                                                                                                                                                                                                                                                                                                                                                                                                                                                                                                                                                                                                                                                                                                                                                                                                                                                                                                                                                                                       | Poweshiek     |      | 1    | 6   | 1     | 1     | 4     |       |      |       |       |     |      |       |      |     |      |      |     |      |     |      |          | 10           |
| Sac         0         2         3         3         1         1         0         2         2         1         1         2         2         1         1         2         2         1         1         2         2         1         1         2         2         1         1         2         2         1         1         2         2         2         1         1         2         2         2         1         1         2         2         2         2         2         2         2         2         2         2         2         2         2         2         2         2         2         2         2         2         2         2         2         2         2         2         2         2         2         2         2         2         2         2         2         2         2         2         2         3         3         3         3         3         3         3         3         3         3         3         3         3         3         3         3         3         3         3         3         3         3         3         3         3         3                                                                                                                                                                                                                                                                                                                                                                                                                                                                                                                                                                                                                                                                                                                                                                                                                                                                                                                                                                                                                        | Ringgold      |      | 0    | 0   | 1     | 0     | 1     |       |      |       | _     |     |      |       |      |     |      |      |     |      |     |      |          | 23           |
| Scott 15 12 22 21 13 21 17 13 19 10 31 27 2 2 2 2 0 2 2 2 Shelby 4 0 2 0 1 1 2 4 1 2 1 1 2 2 3 3 3 2 0 0 0 0 Sioux 0 3 1 1 2 0 1 1 0 2 1 2 3 3 3 2 0 0 0 0 Story 12 5 8 7 5 3 5 6 6 5 8 5 6 6 6 3 9 4 3 Story 12 5 8 7 5 3 5 6 6 6 5 8 5 6 6 6 3 9 4 3 Tama 4 2 6 4 5 0 1 0 1 2 2 3 3 3 2 2 1 0 1 1 1 2 Union 1 2 2 2 0 0 0 0 1 3 3 2 3 1 2 2 2 2 1 0 1 1 1 2 Union 1 3 1 1 5 2 2 2 3 1 0 3 0 1 3 1 1 1 2 Union 1 3 1 1 5 2 2 2 3 1 0 3 0 1 3 1 1 1 2 Union 1 3 1 1 5 2 2 2 3 1 0 3 0 1 3 1 1 1 1 2 Union 1 3 1 1 1 5 2 2 2 3 1 0 3 0 1 3 1 1 1 1 2 Union 1 0 1 0 0 1 0 1 0 1 2 0 4 3 1 4 0 0 1 1 Union 1 0 1 0 0 1 0 1 0 1 2 0 4 3 1 4 0 0 1 1 Union 1 0 1 0 0 1 0 1 0 1 2 0 4 3 1 4 0 0 1 1 Union 1 0 1 0 0 1 0 1 0 1 2 0 4 3 1 4 0 0 0 1 Union 1 0 1 0 0 1 0 1 0 1 2 0 4 3 1 4 0 0 0 1 Union 1 0 1 0 0 0 1 0 1 0 1 1 0 1 1 2 0 0 4 3 1 3 1 3 0 2 1 Union 1 0 1 0 1 0 1 1 0 1 1 1 2 1 1 1 0 0 0 0                                                                                                                                                                                                                                                                                                                                                                                                                                                                                                                                                                                                                                                                                                                                                                                                                                                                                                                                                                                                                                                                                                                                                                                                                            | Sac           |      | 0    | 2   | 3     | 3     |       |       | -    |       |       |     |      |       |      |     |      |      |     |      |     |      |          | 371          |
| Shelby         4         0         2         0         1         1         2         4         1         2         1         1         2         4         1         2         1         1         2         0         0         0         0         0         0         0         0         0         0         0         0         0         0         0         0         0         0         0         0         0         0         0         0         1         0         1         2         2         3         3         3         5         3         3         1         1         2         2         0         0         1         0         1         2         2         3         3         3         3         3         3         3         3         3         3         3         3         3         3         3         3         3         3         3         3         3         3         3         3         3         3         3         1         1         1         2         2         3         3         2         3         3         3         2         2         1 <td>Scott</td> <td>1</td> <td>15</td> <td>12</td> <td>22</td> <td>21</td> <td>13</td> <td>21</td> <td>17</td> <td>13</td> <td></td> <td></td> <td>•</td> <td></td> <td>29</td>                                                                                                                                                                                                                                                                                                                                                                                                                                                                                                                                                                                                                                                                                                                                            | Scott         | 1    | 15   | 12  | 22    | 21    | 13    | 21    | 17   | 13    |       |     | •    |       |      |     |      |      |     |      |     |      |          | 29           |
| Sioux         0         3         1         1         2         0         1         1         0         2         1         2         3         3         3         3         3         3         3         3         3         3         3         3         3         3         3         3         3         3         3         3         3         3         3         3         3         3         3         3         3         3         3         3         3         3         3         3         3         3         3         3         3         3         3         3         3         3         3         3         3         3         3         3         3         3         3         3         3         3         3         3         3         3         3         3         3         3         3         3         3         3         3         1         1         1         2         2         3         3         2         3         3         3         2         2         1         1         2         2         3         3         3         5         5         7 <td>Shelby</td> <td></td> <td>4</td> <td>0</td> <td>2</td> <td>0</td> <td></td> <td>-</td> <td>-</td> <td>_</td> <td>-</td> <td></td> <td></td> <td></td> <td>22</td>                                                                                                                                                                                                                                                                                                                                                                                                                                                                                                                                                                                                                                                                                                                                                      | Shelby        |      | 4    | 0   | 2     | 0     |       |       |      |       |       |     |      |       |      |     | -    | -    | _   | -    |     |      |          | 22           |
| Story         12         5         8         7         5         3         5         6         6         3         3         3         3         3         3         3         3         3         3         3         3         3         3         3         3         3         3         3         3         3         3         3         3         3         3         3         3         3         3         3         3         3         3         3         3         3         3         3         3         3         3         3         3         3         3         3         3         3         3         3         3         3         3         3         3         3         3         3         3         1         1         0         1         2         2         2         1         1         1         1         2         2         2         1         1         1         2         2         1         4         4         0         0         1         1         1         1         1         1         1         1         2         3         3         3         3 <td>Sioux</td> <td></td> <td>0</td> <td>3</td> <td>1</td> <td>1</td> <td></td> <td>106</td>                                                                                                                                                                                                                                                                                                                                                                                                                                                                                                                                                                                                                                                                                                                                                         | Sioux         |      | 0    | 3   | 1     | 1     |       |       |      |       |       |     |      |       |      |     |      |      |     |      |     |      |          | 106          |
| Tama                                                                                                                                                                                                                                                                                                                                                                                                                                                                                                                                                                                                                                                                                                                                                                                                                                                                                                                                                                                                                                                                                                                                                                                                                                                                                                                                                                                                                                                                                                                                                                                                                                                                                                                                                                                                                                                                                                                                                                                                                                                                                                                           | Story         |      | 12   | 5   | 8     | 7     | -     |       |      |       |       |     |      |       |      |     |      |      |     |      |     |      |          | 48           |
| Taylor 1 2 2 0 0 0 0 1 3 3 0 1 3 1 1 1 2 Union 1 3 1 1 5 2 2 3 1 0 3 0 1 3 1 1 1 1 2 Union 1 3 1 1 1 5 2 2 2 3 1 0 3 0 1 3 1 4 0 0 1 1 Van Buren 0 1 0 0 1 0 1 0 1 0 1 2 0 4 3 1 4 0 0 1 1 Van Buren 0 5 5 7 7 6 2 2 4 4 4 3 5 7 5 5 7 7 4 4 4 Vapello 5 5 5 7 7 6 2 2 4 4 4 3 5 7 5 5 7 7 7 4 4 4 Vapello 6 8 7 3 2 5 3 3 6 3 5 3 5 5 1 3 2 5 Varren 0 8 7 3 2 5 3 3 6 3 5 3 5 5 1 3 0 2 1 Vashington 3 3 2 2 4 7 1 2 3 1 3 1 3 1 3 1 3 0 2 1 Vashington 0 2 0 0 1 3 1 1 0 1 1 2 1 1 0 0 0 0 0 0 Vayne 0 2 0 0 1 3 1 1 0 1 1 2 1 1 0 0 0 0 0 0 Vayne Vebster 4 7 5 2 1 6 6 7 7 7 5 6 11 3 5 3 10 7 4 Vashington 0 1 2 0 1 1 0 1 0 2 2 1 1 1 1 2 0 Vashington 0 1 2 0 1 1 0 1 0 2 2 1 1 1 1 2 0 Vashington 0 1 2 0 1 1 1 0 1 0 2 2 1 1 2 1 1 1 1 2 0 Vashington 0 1 2 0 1 1 1 0 1 0 1 0 2 2 1 1 1 1 1 2 0 Vashington 0 1 2 0 1 1 1 0 1 0 1 0 2 2 1 1 2 1 1 1 1                                                                                                                                                                                                                                                                                                                                                                                                                                                                                                                                                                                                                                                                                                                                                                                                                                                                                                                                                                                                                                                                                                                                                                                                                                                                 | Tama          |      | 4    | 2   | 6     |       | _     |       | -    |       |       |     |      |       |      |     |      |      |     |      |     | _    |          | 26           |
| Union 1 3 1 1 5 2 2 3 1 0 3 3 1 4 0 0 1  Van Buren 0 1 0 0 1 0 1 0 1 2 0 4 3 1 4 0 0 1  Wapello 5 5 7 7 6 2 2 4 4 3 5 7 5 5 7 7 7 4 4  Wapello 6 8 7 3 2 5 3 3 6 3 5 3 5 5 1 3 2 5  Warren 0 8 7 3 2 5 3 3 6 3 5 3 5 5 1 3 0 2 1  Washington 3 3 2 2 4 7 1 2 3 1 3 1 3 1 3 1 3 0 2 1  Wayne 0 2 0 0 1 3 1 1 0 1 1 2 1 1 0 0 0 0  Wayne 4 7 5 2 1 6 6 7 7 5 6 11 3 5 3 10 7 4  Webster 4 7 5 2 1 6 6 7 7 5 6 11 3 5 3 10 7 4  Webster 4 7 5 2 1 6 6 7 7 5 6 11 3 5 3 10 7 4  Winnebago 0 1 2 0 1 1 0 1 0 2 2 1 2 1 1 1 2 0  Winnebago 0 1 2 0 1 3 2 5 3 2 2 3 3 3 3 2 0 4 2  Winneshiek 0 2 0 1 3 2 5 3 2 2 3 3 3 3 3 2 0 4 2  Winneshiek 0 2 0 1 3 2 5 3 2 2 3 3 3 3 3 2 0 4 2  Woodbury 11 10 19 4 11 7 12 9 12 14 12 7 17 10 11 11 9  Worth 2 2 4 2 0 0 1 0 3 0 0 1 0 2 1 2 0 0                                                                                                                                                                                                                                                                                                                                                                                                                                                                                                                                                                                                                                                                                                                                                                                                                                                                                                                                                                                                                                                                                                                                                                                                                                                                                                                                              | Taylor        |      | 1    | 2   | 2     | 0     | _     |       |      |       |       |     |      |       |      |     |      |      |     |      |     | _    |          | 31           |
| Van Buren       0       1       0       1       0       1       2       0       7       5       5       7       7       4       4         Wapello       5       5       7       7       6       2       2       4       4       3       5       7       5       5       7       7       4       4         Warren       0       8       7       3       2       5       3       3       6       3       5       3       5       5       1       3       2       1         Washington       3       3       2       2       4       7       1       2       3       1       3       1       3       1       3       1       3       0       2       1         Wayne       0       2       0       0       1       3       1       1       0       1       1       0       1       1       0       1       0       1       0       0       0       0       0       0       0       0       0       0       0       0       0       0       0       0       0       0       0 </td <td>Union</td> <td></td> <td>1</td> <td>3</td> <td>1</td> <td>1</td> <td></td> <td></td> <td></td> <td></td> <td>-</td> <td></td> <td>0</td> <td>1</td> <td>19</td>                                                                                                                                                                                                                                                                                                                                                                                                                                                                                                                                                                                                                                                                                                                                                                                                                                                                                   | Union         |      | 1    | 3   | 1     | 1     |       |       |      |       | -     |     |      |       |      |     |      |      |     |      |     | 0    | 1        | 19           |
| Wapello       5       5       7       7       6       2       2       4       4       3       3       5       5       1       3       2       5         Warren       0       8       7       3       2       5       3       3       6       3       5       3       5       5       1       3       0       2       1         Washington       3       3       2       2       4       7       1       2       3       1       3       1       3       1       3       1       3       1       3       1       3       1       3       1       3       1       1       0       0       0       0       0       0       0       0       0       0       0       0       0       0       0       0       0       0       0       0       0       0       0       0       0       0       0       0       0       0       0       0       0       0       0       0       0       0       0       0       0       0       0       0       0       0       0       0       0       0<                                                                                                                                                                                                                                                                                                                                                                                                                                                                                                                                                                                                                                                                                                                                                                                                                                                                                                                                                                                                                                                                                                                                             | Van Buren     |      | 0    | 1   | 0     | 0     |       |       | _    | -     | _     |     |      |       |      |     |      |      |     |      |     |      | 4        | 89           |
| Warren       0       8       7       3       2       5       3       3       6       3       3       1       3       1       3       1       3       1       3       1       3       1       3       1       3       1       3       1       3       1       3       1       1       0       0       0       0       0       0       0       0       0       0       0       0       0       0       0       0       0       0       0       0       0       0       0       0       0       0       0       0       0       0       0       0       0       0       0       0       0       0       0       0       0       0       0       0       0       0       0       0       0       0       0       0       0       0       0       0       0       0       0       0       0       0       0       0       0       0       0       0       0       0       0       0       0       0       0       0       0       0       0       0       0       0       0       0       0 <td>Wapello</td> <td></td> <td>5</td> <td>5</td> <td>7</td> <td></td> <td></td> <td></td> <td></td> <td></td> <td>-</td> <td></td> <td>5</td> <td>6</td>                                                                                                                                                                                                                                                                                                                                                                                                                                                                                                                                                                                                                                                                                                                                                                                                                                                                            | Wapello       |      | 5    | 5   | 7     |       |       |       |      |       | -     |     |      |       |      |     |      |      |     |      |     |      | 5        | 6            |
| Washington         3         3         2         2         4         7         1         2         3         1         3         1         3         1         3         1         3         1         3         1         3         1         3         1         1         0         0         0         0         0         0         0         0         0         0         0         0         0         0         0         0         0         0         0         0         0         0         0         0         0         0         0         0         0         0         0         0         0         0         0         0         0         0         0         0         0         0         0         0         0         0         0         0         0         0         0         0         0         0         0         0         0         0         0         0         0         0         0         0         0         0         0         0         0         0         0         0         0         0         0         0         0         0         0         0                                                                                                                                                                                                                                                                                                                                                                                                                                                                                                                                                                                                                                                                                                                                                                                                                                                                                                                                                                                                                           | Warren        |      | 0    | 8   | 7     |       |       |       |      |       |       |     |      |       |      |     |      |      | _   |      |     |      |          | 4            |
| Wayne       0       2       0       0       1       3       1       1       0       1       1       2       1       2       1       1       0       1       1       2       1       1       0       7       4         Webster       4       7       5       2       1       6       6       7       7       5       6       11       3       5       3       10       7       4         Winneshiek       0       1       2       0       1       1       0       1       0       2       2       1       2       1       1       1       1       1       1       1       1       1       1       1       0       1       0       2       2       3       3       3       3       3       2       0       4       2         Winneshiek       0       2       0       1       3       2       5       3       2       2       3       3       3       3       3       2       0       4       2         Woodbury       11       10       19       4       11       7       12                                                                                                                                                                                                                                                                                                                                                                                                                                                                                                                                                                                                                                                                                                                                                                                                                                                                                                                                                                                                                                                                                                                                                    | Washington    |      | 3    | 3   | 2     |       |       |       |      |       |       |     |      |       |      |     |      |      |     |      |     |      |          | 1            |
| Webster       4       7       5       2       1       6       6       7       7       3       0       11       3       0       11       1       1       1       1       1       1       1       1       1       1       1       1       1       1       1       1       1       1       1       1       1       1       1       1       1       1       1       1       1       1       1       1       1       1       1       1       1       1       1       1       1       1       1       1       1       1       1       1       1       1       1       1       1       1       1       1       1       1       1       1       1       1       1       1       1       1       1       1       1       1       1       1       1       1       1       1       1       1       1       1       1       1       1       1       1       1       1       1       1       1       1       1       1       1       1       1       1       1       1       1       1       1       1                                                                                                                                                                                                                                                                                                                                                                                                                                                                                                                                                                                                                                                                                                                                                                                                                                                                                                                                                                                                                                                                                                                                      | Wayne         |      | 0    | 2   | 0     |       |       |       |      |       |       |     |      |       |      |     |      |      | -   |      |     |      | 4        | 9            |
| Winnebago       0       1       2       0       1       1       0       1       0       2       2       1       2       2       0       4       2         Winneshiek       0       2       0       1       3       2       5       3       2       2       3       3       3       2       0       4       2         Woodbury       11       10       19       4       11       7       12       9       12       12       14       12       7       17       10       11       11       9         Worth       2       2       4       2       0       0       1       0       3       0       0       1       0       2       1       2       0       0         Worth       2       2       4       2       0       0       1       0       3       0       0       1       0       2       0       0       1       0       2       0       3       0       0       1       0       2       0       3       0       0       1       0       2       0       0       0       0                                                                                                                                                                                                                                                                                                                                                                                                                                                                                                                                                                                                                                                                                                                                                                                                                                                                                                                                                                                                                                                                                                                                                 | Webster       |      | 4    | 7   | 5     |       |       |       |      |       |       |     |      |       |      |     |      |      |     |      |     | 2    | 0        | 1            |
| Winneshiek         0         2         0         1         3         2         5         3         2         2         3         3         3         3         2         2         3         3         3         3         2         2         3         3         2         2         3         3         2         2         3         1         1         1         1         1         1         1         1         1         1         1         1         1         1         1         1         1         1         1         1         1         1         1         1         1         1         1         1         1         1         1         1         2         2         0         3         0         0         1         0         2         1         2         0         0         0         0         0         1         0         2         0         0         0         1         0         2         0         0         0         0         1         0         2         0         3         0         0         1         0         2         0         0         0                                                                                                                                                                                                                                                                                                                                                                                                                                                                                                                                                                                                                                                                                                                                                                                                                                                                                                                                                                                                                           | Winnebago     |      | 0    | 1   | 2     | 0     | _     |       |      |       |       |     |      |       |      |     |      |      |     |      |     |      | 2        | 4            |
| Woodbury 11 10 19 4 11 7 12 9 12 12 14 12 7 10 0 Worth 2 2 4 2 0 0 1 0 3 0 0 1 0 2 1 2 0 0 1 0 2 1 2 0 0 2 1 2 0 0 1 0 2 1 2 0 0 1 0 2 1 2 0 0 1 0 2 1 2 0 0 1 0 2 1 2 0 0 1 0 2 1 2 0 0 1 0 2 1 2 0 0 1 0 2 1 2 0 0 1 0 2 1 2 0 0 1 0 2 1 2 0 0 1 0 2 1 2 0 0 1 0 2 1 2 0 0 1 0 2 1 2 0 0 1 0 2 1 2 0 0 1 0 2 1 2 0 0 1 0 2 1 2 0 0 1 0 2 1 2 0 0 1 0 2 1 2 0 0 1 0 2 1 2 0 0 1 0 2 1 2 0 0 1 0 2 1 2 0 0 1 0 2 1 2 0 0 1 0 2 1 2 0 0 1 0 2 1 2 0 0 1 0 2 1 2 0 0 1 0 2 1 2 0 0 1 0 2 1 2 0 0 1 0 2 1 2 0 0 1 0 2 1 2 0 0 1 0 2 1 2 0 0 1 0 2 1 2 0 0 1 0 2 1 2 0 0 1 0 2 1 2 0 0 1 0 2 1 2 0 0 1 0 2 1 2 0 0 1 0 2 1 2 0 0 1 0 2 1 2 0 0 1 0 2 1 2 0 0 1 0 2 1 2 0 0 1 0 2 1 2 0 0 1 0 2 1 2 0 0 1 0 2 1 2 0 0 1 0 2 1 2 0 0 1 0 2 1 2 0 0 1 0 2 1 2 0 0 1 0 2 1 2 0 0 1 0 2 1 2 0 0 1 0 2 1 2 0 0 1 0 2 1 2 0 0 1 0 2 1 2 0 0 1 0 2 1 2 0 0 1 0 2 1 2 0 0 1 0 2 1 2 0 0 1 0 1                                                                                                                                                                                                                                                                                                                                                                                                                                                                                                                                                                                                                                                                                                                                                                                                                                                                                                                                                                                                                                                                                                                                                                                                                                               | Winneshiek    |      | 0    | 2   | 0     | 1     |       |       |      |       |       |     |      |       |      |     | -    |      |     |      |     | 11   | 9        | 19           |
| Worth 2 2 4 2 0 0 1 0 3 0 0 1 0 2                                                                                                                                                                                                                                                                                                                                                                                                                                                                                                                                                                                                                                                                                                                                                                                                                                                                                                                                                                                                                                                                                                                                                                                                                                                                                                                                                                                                                                                                                                                                                                                                                                                                                                                                                                                                                                                                                                                                                                                                                                                                                              | Woodbury      |      | 11   | 10  | 19    | 4     | 11    |       |      |       |       |     |      |       |      |     | -    |      |     |      |     |      | 0        | 2            |
|                                                                                                                                                                                                                                                                                                                                                                                                                                                                                                                                                                                                                                                                                                                                                                                                                                                                                                                                                                                                                                                                                                                                                                                                                                                                                                                                                                                                                                                                                                                                                                                                                                                                                                                                                                                                                                                                                                                                                                                                                                                                                                                                |               |      | 2    | 2   | 4     | 2     |       |       |      |       |       |     | -    |       |      |     |      |      | -   |      |     | 0    | 2        | 2            |
| State 6 June 245 221 236 322 318 287 334 336 314 317 398 366 335 346 326 308 303 321                                                                                                                                                                                                                                                                                                                                                                                                                                                                                                                                                                                                                                                                                                                                                                                                                                                                                                                                                                                                                                                                                                                                                                                                                                                                                                                                                                                                                                                                                                                                                                                                                                                                                                                                                                                                                                                                                                                                                                                                                                           | Wright        |      | 1    | 0   | 1     | 1     | 1     |       |      |       |       |     |      |       |      |     |      |      | _   |      |     |      | 321      | 593          |

Table 5. Deaths to Teen-Aged Residents Caused by Suicide in Iowa's Counties, 1980-1997.

| County      | 1997 | 1996 | 1995 | 1994 | 1993 | 1992 | 1991 | 1990 | 1989 | 1988 | 3 198 | 37 1 | 986 | 1985   | 198 | 34 19 | 83 | 1982 | 1981 | 1980 | 1980-<br>1997 |
|-------------|------|------|------|------|------|------|------|------|------|------|-------|------|-----|--------|-----|-------|----|------|------|------|---------------|
| Adair       | 0    | 1    | 0    | 0    | 0    | 1    | 1    | 0    | 0    |      | )     | 0    | 1   | 0      |     | 0     | 0  | 0    | 0    | 0    | 4             |
| Adams       | 0    | 0    | 0    | 0    | 0    | 1    | 0    | 0    | 1    | (    | )     | 0    | 0   | 0      | 1   | 0     | 0  | 0    | 0    | 0    | 2             |
| Allamakee   | 0    | 0    | 0    | 1    | 1    | 0    | 0    | 1    | 0    | (    | )     | 0    | 1   | 0      | 1   | 0     | 1  | 1    | 0    | 1    | 7             |
| Appanoose   | 0    | 0    | 1    | 0    | 1    | 0    | 0    | 0    | 0    | . (  | )     | 0    | 1   | 0      | )   | 0     | 0  | 0    | 0    | 0    | 3             |
| Audubon     | 0    | 0    | 0    | 0    | 0    | 0    | 0    | 0    | 0    |      | )     | 0    | 0   | C      | )   | 1     | 0  | 0    | 0    | 0    | 1             |
| Benton      | 0    | 0    | 0    | 0    | 0    | 0    | 1    | 1    | 0    | - 1  | )     | 0    | 0   | C      | )   | 0     | 0  | 0    | 0    | 0    | 2             |
| Black Hawk  | 0    | 0    | 1    | 1    | 0    | 0    | 1    | 2    | 2    |      | l     | 1    | 1   | 1      |     | 5     | 1  | 2    | 1    | 2    | 22            |
| Boone       | 0    | 0    | 2    | 0    | 0    | 0    | 0    | 0    | 0    |      | )     | 0    | 0   | 1      | l   | 0     | 0  | 0    | 0    | 0    | 3             |
| Bremer      | 0    | 0    | 0    | 2    | 0    | 0    | C    | 0    | ) ]  |      | 0     | 1    | 0   | (      | )   | 0     | 0  | 0    | 0    | 0    | 4             |
| Buchanan    | 0    | 0    | 1    | . 1  | 0    | 0    | 1    | . 1  | . (  | )    | 0     | 0    | 0   | 1      | Ŀ   | 0     | 0  | 0    | 0    | 0    | 5             |
| Buena Vista | 1    | 0    | , 0  | 0    | 0    | 0    | 0    | ) (  | ) (  | )    | 0     | 0    | 1   | (      | )   | 3     | 0  | 0    | 0    | 0    | 5             |
| Butler      | 0    | 0    | 0    | 0    | 0    | 0    | C    | ) (  | ) (  | )    | 0     | 0    | 0   | (      | )   | 0     | 0  | 0    | 0    | 0    | 0             |
| Calhoun     | 0    | 0    |      | 0    | 0    | 0    | 1    |      | ) (  | )    | 0     | 0    | 0   | (      | )   | 0     | 0  | 0    | 0    | C    | 1             |
| Carroll     | 0    | . 0  | ) (  | ) (  | , (  | , 0  | . (  | ) (  | 3    | L    | 0     | 0    | 0   | (      | 3   | 1     | 0  | 0    | 1    | C    | 3             |
| Cass        | 0    |      |      | ) (  | ) (  | ) (  | ) (  | ) (  | ) (  | )    | 0     | 0    | 0   | (      | 0   | 0     | 0  | 0    | 0    | • (  | 0             |
| Cedar       | C    |      |      |      | . (  | ) (  | ) :  | 1 (  | ) (  | )    | 0     | 0    | 0   | -      | 0   | 0     | 0  | 0    | 0    | (    | 2             |
| Cerro Gordo | C    | _    |      | ='   |      |      | ) (  | ) 1  | l (  | )    | 0     | 1    | 0   |        | 1   | 0     | 0  | 1    | 1    | . 1  | . 10          |
| Cherokee    | C    |      |      |      |      |      |      | ) (  | ) (  | )    | 0     | 0    | 1   |        | 0   | 0     | 0  | 1    | C    | ) (  | ) 3           |
| Chickasaw   | C    |      |      | _    |      |      | ) (  | ) (  | ) (  | )    | 0     | 0    | 0   |        | 0   | 0     | 0  | 0    | C    | ) (  | ) 0           |
| Clarke      | (    |      |      | ) (  |      | ) (  |      |      | 0    | 0    | 2     | 0    | 0   |        | 0   | 0     | 0  | 0    | (    | ) (  | ) 2           |
|             | (    |      |      | ) (  |      | ) (  | -    |      |      | 0    | 0     | 0    | 0   |        | 0   | 0     | 0  | 0    | (    | )    | l 1           |
| Clay        | 2    |      | -    |      |      | ) (  |      |      |      | 0    | 0     | 0    | 1   |        | 0   | 0     | 0  | 0    | (    | ) (  | ) 4           |
| Clayton     | (    |      |      |      |      |      | •    |      |      | 0    | 0     | 1    | 2   |        | 0   | 0     | 1  | 2    | 2    | 2    | 1 12          |
| Clinton     | (    |      |      | -    |      | ) (  |      |      |      | 1    | 0     | 0    | 0   |        | 0   | 0     | 0  | 1    | (    | ) (  | ) 2           |
| Crawford    |      |      | _    | _    |      |      |      |      |      | 0    | 0     | 0    | 0   |        | 0   | 0     | 0  | . 1  | (    | 3    | <b>5</b>      |
| Dallas      |      |      | -    | •    |      |      |      |      |      | 0    | 0     | 0    | 0   |        | 0   | 0     | 0  | 0    | . (  | )    | D (           |
| Davis       |      | _    |      |      |      |      |      |      | -    | 0    | 0     | 0    | 0   |        | 0   | 0     | 0  | 0    | . (  | )    | 0 :           |
| Decatur     |      |      |      | •    |      | -    | _    |      |      | 0    | 0     | 2    | 1   |        | 0   | 0     | 1  | C    | 1 (  | )    | 0 7           |
| Delaware    |      |      | -    | _    |      |      | -    |      | _    | 0    | 0     | 1    | 0   |        | 0   | 0     | 1  | C    | 1 (  | 0    | 0 1           |
| Des Moines  |      |      | _    | -    |      |      | _    |      |      | 0    | 1     | 0    | 0   |        | 1   | 0     | 0  |      | } (  | 0    | 0 2           |
| Dickinson   |      |      | -    | -    | -    | -    | 1    |      | 0    | 0    | 1     | 2    | 2   |        | 4   | 1     | 2  | 2    | 3    | 0    | 1 2           |
| Dubuque     |      |      | _    | -    |      |      | 0    |      | 0    | 0    | 1     | 0    | 0   |        | 0   | 0     | C  |      | )    | 0    | 0             |
| Emmet       |      | ·    | ·    | •    | •    | -    | _    | _    | 0    | 1    | 0     | 0    | (   |        | 0   | 0     | C  | ) 1  | l    | 1    | 1             |
| Fayette     |      |      | -    | -    |      |      | 0    |      | 1    | 0    | 0     | 0    | (   |        | 1   | 0     | (  |      |      | 1    | 0             |
| Floyd       |      |      | 1    | _    |      |      | 0    |      | 0    | 0    | 0     | 0    | (   |        | 0   | 1     | (  |      | )    | 1    | 0             |
| Franklin    |      |      | 0    | -    |      | -    | 0    | 0    | 0    | 0    | 0     | 0    |     | ,<br>) | 0   | 0     | (  | ) (  | 3    | 0    | 0             |
| Fremont     |      | -    | 0    | •    |      | _    | 0    | 0    | 0    | 0    | 0     | 0    |     | )      | 0   | 0     | (  | ) (  | )    | 0    | 0             |
| Greene      |      | _    | 0    | 0    | -    | 0    | 0    | _    |      | 1    | 0     | 0    |     | )      | 0   | 0     |    |      | 0    | 0    | 0             |
| Grundy      |      | -    | 0    | 0    | 0    | 1    | 0    | 0    | 0    | 0    | 0     | 0    |     | 1      | 0   | 0     |    |      | 0    | 0    | 0             |
| Guthrie     |      | 0    | 0    | 0    | 1    | 0    | 0    | 0    | 0    | 0    | 1     | 1    |     | 1      | 1   | 0     |    | _    | 0    | 0    | 0             |
| Hamilton    |      | 0    | 0    | 0    | 0    | 0    | 0    | 0    | 0    |      | 0     | 0    |     | 0      | 0   | 1     |    |      | 0    | 0    | 0             |
| Hancock     |      | 0    | 0    | 0    | 1    | 0    | 0    | 0    | 0    | 0    | 1     | 1    |     | 1      | 0   | 0     |    | •    | 0    | 0    | 0             |
| Hardin      |      | 1    | 0    | 0    | 0    | 0    | 1    | 0    | 0    | 0    | 0     | 0    |     | 0      | 0   | 0     |    | -    | 1    | 0    | 0             |
| Harrison    |      | 0    | 0    | 0    | 1    | 0    | 0    | 0    | 0    | 0    | 0     | 0    |     | 0      | 0   | 0     |    | -    | 0    | 2    | 1             |
| Henry       |      | 0    | 0    | 0    | 0    | 0    | 1    | 0    | 0    | 2    | 0     | 0    |     | 0      | 0   | 0     |    | -    | 0    | 0    | 0             |
| Howard      |      | 0    | 0    | 0    | 0    | 0    | 0    | 0    | 0    | 0    |       | 0    |     | 0      | 0   | 0     |    | -    | 0    | 0    | 0             |
| Humboldt    |      | 1    | 0    | 0    | 1    | 0    | 0    | 0    | 0    | 0    | 0     | 0    |     | 0      | 0   | 1     |    | 0    | 0    | 0    | 0             |
| Ida         |      | 0    | 0    | 0    | 0    | 0    | 0    | 0    | 0    | 0    | 0     |      |     | 0      | 0   | 0     |    | 0    | 0    | 0    | 0             |
| Iowa        |      | 0    | 0    | 0    | 0    | 0    | 0    | 0    | 0    | 0    | 0     | 0    |     |        | 1   | 0     |    | 1    | 0    | 1    | 0             |
| Jackson     |      | 0    | 1    | 0    | 1    | 0    | 0    | 0    | 1    | 0    | 1     | (    |     | 1      | 0   | 0     |    | 0    | 0    | 0    | 0             |
| Jasper      |      | 0    | 1    | 0    | 1    | 0    | 1    | 2    | 0    | 1    | 0     | (    | )   | 0      | U   | U     |    | U    | •    | -    | -             |

Table 5. Deaths to Teen-Aged Residents Caused by Suicide in Iowa's Counties, 1980-1997 (continued).

| County        | 1997 | 1996 | 199 | 5 199 | 4 19 | 93 19 | 92 19 <sup>.</sup> | 91 19 | 90 19 | 89 19 | 88 19 | 87 19 | 86 19 | 85 19 | 84 19 | 83 19 | 982 1 | 981    | 1980   |    | 80-<br>997 |
|---------------|------|------|-----|-------|------|-------|--------------------|-------|-------|-------|-------|-------|-------|-------|-------|-------|-------|--------|--------|----|------------|
| <br>Jefferson | 0    | C    | )   | 0     | 0    | 0     | 0                  | 1     | 1     | 0     | 1     | 0     | 0     | 0     | 1     | 0     | 0     | 0      |        | )  | 4          |
| )ohnson       | 0    | 2    | 2   | 1     | 0    | 0     | 1                  | 0     | 0     | 0     | 1     | 0     | 1     | 2     | 1     | 0     | 1     | 0      | (      | )  | 10         |
| Jones         | 0    | 1    |     | 0     | 0    | 1     | 1                  | 0     | 2     | 0     | 0     | 0     | 0     | 0     | 0     | 0     | 0     | 0      |        | 1  | 6          |
| (eokuk        | 0    | (    | )   | 0     | 0    | 1     | 0                  | 0     | 0     | 0     | 0     | 0     | 1     | 0     | 0     | 0     | 0     | 0      | (      | 0  | 2          |
| Cossuth       | 1    | (    | )   | 0     | 0    | 0     | 0                  | 0     | 1     | 0     | 0     | 0     | 0     | 0     | 0     | 0     | 0     | 0      | (      | 0  | 2          |
| Lee           | 1    | 3    | 3   | 1     | 1    | 0     | 0                  | 0     | 0     | 0     | 0     | 2     | 0     | 0     | 0     | 0     | 0     | 0      |        | 1  | 9          |
| Linn          | 3    | :    | l   | 3     | 2    | 1     | 0                  | 1     | 0     | 0     | 3     | 4     | 3     | 2     | 2     | 1     | 1     | 2      |        | 2  | 31         |
| -<br>Louisa   | 0    | (    | )   | 1     | 1    | 0     | 0                  | 0     | 0     | 0     | 0     | 0     | 0     | 1     | 0     | 0     | 0     | 0      | 1      | 0  | 3          |
| Lucas         | 0    | (    | D   | 0     | 0    | 0     | 0                  | 0     | 0     | 0     | 0     | 0     | 0     | 0     | 0     | 0     | 0     | C      | )      | 0  | 0          |
| Lyon          | 0    | 1    | 0   | 0     | 0    | 0     | 0                  | 0     | 0     | 0     | 0     | 0     | 0     | 0     | 0     | 1     | 0     | C      | )      | 0  | 1          |
| Madison       | 1    |      | 0   | 1     | 0    | 0     | 0                  | 0     | 0     | 0     | 0     | 0     | 1     | 0     | 0     | 0     | 1     | (      | )      | 0  | 4          |
| Mahaska       | 0    |      | 0   | 0     | 0    | 0     | 1                  | 0     | 0     | 1     | 0     | 0     | 1     | 0     | 0     | 0     | 1     | (      | )      | 0  | 4          |
| Marion        | 0    | l    | 0   | 0     | 0    | 0     | 0                  | 0     | 0     | 1     | 0     | 2     | 1     | 0     | 0     | 1     | 0     | (      | )      | 0  | 5          |
| Marshall      | 0    | 1    | 1   | 1     | 0    | 1     | 0                  | 0     | 1     | 0     | 2     | 0     | 1     | 0     | 0     | 0     | 1     | (      | )      | 0  | 8          |
| Mills         | 1    |      | 0   | 1     | 1    | 0     | 0                  | 0     | 0     | 0     | 0     | 0     | 0     | 0     | 0     | 0     | 0     | (      | )      | 0  | 3          |
| Mitchell      | C    | )    | 1   | 0     | 0    | 0     | 1                  | 0     | 0     | 0     | 0     | 0     | 0     | 0     | 0     | 1     | 0     | (      | 0      | 0  | 3          |
| Monona        | (    |      | 0   | 0     | 0    | 0     | 0                  | 0     | 0     | 0     | 0     | 0     | 0     | 0     | 0     | 0     | 0     | 1      | 0      | 0  | 0          |
| Monroe        | C    | )    | 0   | 1     | 0    | 0     | 0                  | 0     | 0     | 0     | 0     | 0     | 0     | 0     | 1     | 0     | 0     | -      | 0      | 0  | 2          |
| Montgomery    | (    | )    | 0   | 0     | 0    | 0     | 0                  | 0     | 0     | 0     | 0     | 0     | 0     | 0     | 0     | 0     | 0     |        | 0      | 0  | 0          |
| Muscatine     | :    | l    | 0   | 0     | 1    | 2     | 2                  | 1     | 1     | 0     | 1     | 0     | 0     | 2     | 0     | 1     | 0     |        | 1      | 0  | 13         |
| O'Brien       | (    |      | 0   | 0     | 0    | 0     | 0                  | 0     | 0     | 0     | 0     | 0     | 0     | 0     | 0     | 0     | 0     |        | 0      | 0  | 0          |
| Osceola       | (    | )    | 0   | 0     | 0    | 0     | 0                  | 0     | 0     | 0     | 0     | 0     | 0     | 0     | 0     | 0     | 0     |        | 0      | 0  | 0          |
| Page          |      | 0    | 0   | 1     | 0    | 0     | 0                  | 0     | 0     | 0     | 0     | 0     | 0     | 0     | 0     | 0     | 0     |        | 0      | 0  | 1          |
| Palo Alto     |      | 0    | 0   | 0     | 0    | 0     | 0                  | 0     | 0     | 0     | 0     | 0     | 0     | 0     | 0     | 1     | 0     |        | 0      | 0  | 1          |
| Plymouth      |      | 1    | 0   | 0     | 0    | 0     | 0                  | 0     | 0     | 1     | 0     | 1     | 0     | 0     | 0     | 1     | 0     |        | 0      | 0  | 4          |
| Pocahontas    |      | 0    | 0   | 0     | 0    | 0     | 0                  | 0     | 1     | 0     | 0     | 0     | 0     | 0     | 0     | 0     | 0     |        | 1      | 0  | 2          |
| Polk          |      | 2    | 3   | 1     | 8    | 2     | 0                  | 4     | 4     | 6     | 7     | 3     | 2     | 4     | 6     | 6     | 2     |        | 3      | 1  | 64         |
| Pottawattamie | :    | 1    | 1   | 2     | 0    | 0     | 0                  | 1     | 1     | 1     | 0     | 0     | 0     | 1     | 0     | 1     | 2     |        | 1      | 0  | 12         |
| Poweshiek     |      | 1    | 1   | 0     | 1    | 1     | 1                  | 0     | 0     | 1     | 0     | 0     | 0     | 0     | 1     | 0     | 0     |        | 0      | 0  | 7          |
| Ringgold      |      | 0    | 0   | 0     | 0    | 0     | 0                  | 0     | 1     | 0     | 0     | 0     | 1     | 0     | 0     | 0     | 0     |        | 0      | 0  | 2          |
| Sac           |      | 0    | 0   | 0     | 1    | 0     | 1                  | 0     | 0     | 0     | 0     | 0     | 1     | 0     | 0     | 0     | 0     |        | 0      | 0  | 3          |
| Scott         |      | 1    | 2   | 2     | 2    | 0     | 3                  | 2     | 2     | 3     | 3     | 2     | 3     | 1     | 2     | 1     | 3     |        | 1      | 5  | 38         |
| Shelby        |      | 0    | 0   | 1     | 0    | 0     | 0                  | 0     | 1     | 0     | 0     | 1     | 0     | 0     | 0     | l     | 0     |        | 0      | 0  | 4          |
| Sioux         |      | 0    | 1   | 0     | 0    | 0     | 0                  | 0     | 0     | 0     | 0     | 0     | 0     | 1     | 0     | 1     | 0     |        | 0      | 0  | 3          |
| Story         |      | 4    | 0   | 0     | 2    | 1     | 1                  | 0     | 0     | 0     | 0     | 1     | 0     | 2     | 0     | 1     | 1     |        | 0      | 0  | 13         |
| Tama          |      | 0    | 0   | 0     | 0    | 0     | 0                  | 0     | 0     | 0     | 0     | 0     | 1     | 0     | 0     | 1     |       |        | 1      | 0  | 3          |
| Taylor        |      | 0    | 0   | 0     | 0    | 0     | 0                  | 0     | 0     | 1     | 0     | 1     | 0     | 0     | 0     | 1     |       |        | 0      | 0  | 2          |
| Union         |      | 0    | 0   | 0     | 0    | 0     | 0                  | 0     | 0     | 0     | 0     | 0     | 0     | 1     | 0     | 0     |       | )      | 0      | 1  | (          |
| Van Buren     |      | 0    | 0   | 0     | 0    | 0     | 0                  | 0     | 0     | 0     | 0     | 0     | 0     | 0     | 0     | 0     |       | 0      | 0      | 0  | 13         |
| Wapello       |      | 1    | 0   | 3     | 0    | 1     | 1                  | 0     | 0     | 1     | 1     | 0     |       | 0     | 0     | 1     |       | 3      | 0      | 0  | 10         |
| Warren        |      | 0    | 0   | 1     | 2    | 0     | 0                  | 0     | 0     |       | 0     | 0     |       |       | 2     | 0     |       | 0      | 2<br>0 | 0  | 11         |
| Washington    |      | 0    | 0   | 0     | 1    | 1     | 1                  | 0     | 0     |       | 0     |       |       |       | 0     | 0     |       | 0      | 0      | 0  | Č          |
| Wayne         |      | 0    | 0   | 0     | 0    | 0     | 0                  | 0     | 0     | 0     |       |       |       |       | 0     | (     |       | 0<br>0 | 0      | 0  | ,          |
| Webster       |      | 0    | 1   | 0     | 0    | 0     | 1                  | 0     | 1     |       |       |       |       |       | 0     | ]     |       | 0      | 0      | 0  |            |
| Winnebago     |      | 0    | 0   | 0     | 0    | 0     | 0                  | 0     | 0     |       |       |       |       |       | 0     |       | -     | 0      | 0      | 0  |            |
| Winneshiek    |      | 0    | 0   | 0     | 0    | 1     | 0                  | 1     | 0     |       |       | _     |       |       |       |       | •     | 0      | 1      | 1  | 1          |
| Woodbury      |      | 0    | 0   | 2     | 1    | 1     | 1                  | 2     | 1     |       |       |       |       |       |       |       | 0     | 0      | 0      | 0  | •          |
| Worth         |      | 0    | 0   | 0     | 1    | 0     | 0                  | 0     | 0     |       |       |       |       |       |       |       | 0     | 0      | 0      | 0  |            |
| Wright        |      | 0    | 0   | 0     | 0    | 1     | 0                  | 0     |       | ) 0   |       | ) C   |       |       |       |       |       |        |        |    |            |
| State of Io   |      | 29   | 27  | 34    | 41   | . 24  | 24                 | . 26  | 27    | 7 31  | 31    | 28    | 3 40  | ) 31  | . 31  | . 3   | 2 :   | 30     | 24     | 21 | 53         |