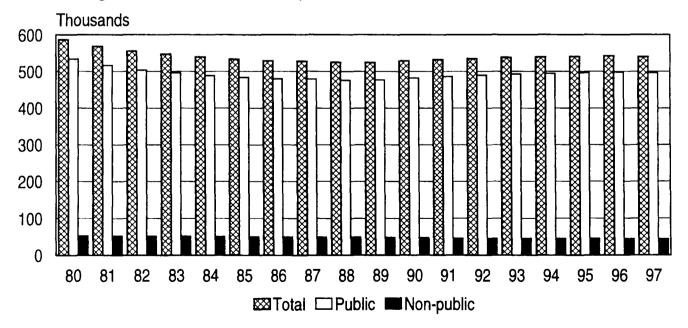

| Social Statistics from State Agencies: Food Stamps in Iowa's Counties: 1987-1997              | 320 |
|-----------------------------------------------------------------------------------------------|-----|
| Medical Assistance Provided Under Title XIX of the Social Security Act                        | 323 |
| in Iowa's Counties: 1987-1997                                                                 | 349 |
| The Family Investment Program (formerly Aid to Families With Dependent Children)              |     |
| in Iowa's Counties: 1987-1997                                                                 | 359 |
| Public and Non-Public School Enrollment in Iowa's Counties: 1980-1997                         | 381 |
| Projections of Public School Enrollment in Iowa's Counties: 1998-1999 - 2002-2003             | 389 |
| Ethnicity of K-12 Students in Iowa's Counties: 1978, 1982, 1987, and 1992-1997                | 393 |
| Public Secondary School Dropouts in Iowa's Counties: 1987 - 1997                              | 405 |
| Students Receiving Free or Reduced-Price School Meals in Iowa's Counties:                     |     |
| 1987-1988 – 1997-1998                                                                         |     |
| Domestic Abuse in Iowa's Counties: 1993-1997                                                  |     |
| Serious Crimes Reported in Iowa's Counties: 1993-1997                                         | 435 |
| Arrests of Juveniles in Iowa's Counties: 1993-1997                                            | 443 |
| Expenditures by the U.S. Department of Veterans Affairs in Iowa's Counties: 1990-1997         | 457 |
| Use of Absentee Ballots by Political Party Affiliation and by Age and Sex in Iowa's Counties: |     |
| 1988-1996                                                                                     | 465 |
|                                                                                               |     |
| Publications from Census Services                                                             | 495 |