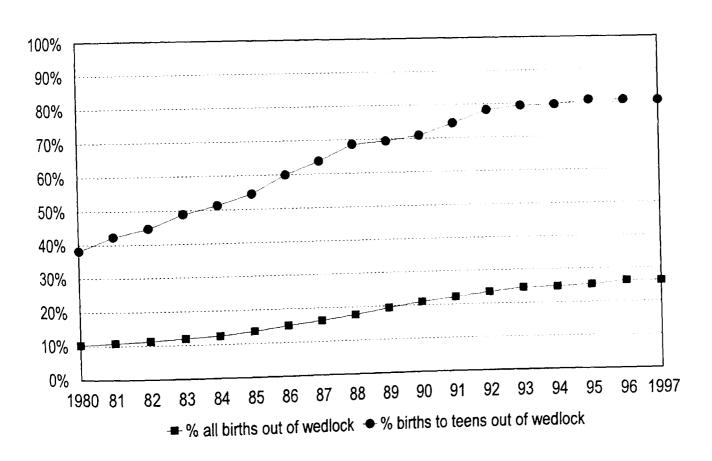

een out-of-wedlock births generally increased from 1987 to 1997. In that period, teen out-of-wedlock births increased 41.3 percent. In comparison, the total number of out-of-wedlock births increased slightly faster (56.2%) in the same years. Consequently, teen out-of-wedlock births, which were 36.4 percent of all out-of-wedlock births in 1987, were down to 33.0 percent of all out-of-wedlock births in 1997 (Table 3).

For the counties in 1997, teen out-of-wedlock births, as a proportion of all out-of-wedlock births, ranged from less than 25 percent in 9 counties to 50 percent or more in 7 others. Fifty-eight counties had a lower proportion of all out-of-wedlock births to teens in 1997 than in 1987 while 41 counties increased.

Figure 1. Percent of births out of wedlock in Iowa, 1980-1997.



Figure 2. Percent of births out of wedlock, 1997.



Figure 3. Percent of births to teenage women out of wedlock, 1997.



# Infant Mortality in Iowa's Counties: 1980-1997

Willis Goudy, Iowa State University Stephanie Shaw, Iowa State University Michael Dare, Iowa Department of Public Health

In 1997, 229 infants died before they reached one year of age in the State of Iowa (Table 1), according to records kept by the Iowa Department of Public Health. That was the lowest number during the 1980-1997 period (Figure 1). Declines in the number of infant deaths occurred most years between 1980 and 1993, with decreases greater than 50 between 1980 and 1981, 1982 and 1983, and 1985 and 1986. Slight increases occurred from 1993 to 1995, but the downward trend resumed after that year. Deaths are