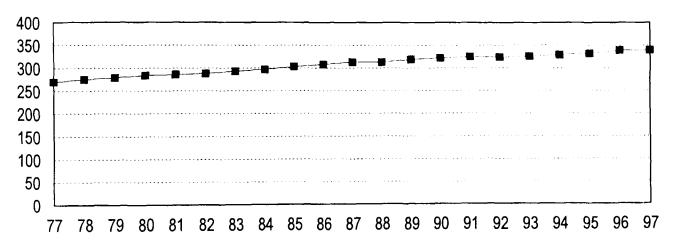

Table 1. Infant Mortality in Iowa's Counties, 1980-1997 (continued).

| County                 | 1997 | 1996 | 1995   | 1994   | 1993 | 1992 | 1991 | 1990 | 1989 | 9 19 | 988 1 | 1987 | 1986 | 1985 | 1984 | 198   | 83 : | 1982 | 1981 | 198 |     | 980-<br>1997 |
|------------------------|------|------|--------|--------|------|------|------|------|------|------|-------|------|------|------|------|-------|------|------|------|-----|-----|--------------|
| Jefferson              | 0    | 2    | 2      | 0      | 3    | 3    |      |      |      | 1    | 0     | 0    | 0    | 1    |      | <br>5 | 0    | 1    | 3    |     | 1   | 27           |
| Johnson                | 10   | 9    | 11     | 13     | 3    | 11   | 12   | 13   | 1    | 4    | 11    | 9    | 7    | 15   |      |       | 16   | 17   | 13   | 1   | 7   | 211          |
| Jones                  | 0    | 4    | 4      | 0      | 1    | 0    | 0    | 4    |      | 0    | 1     | 3    | 2    | 2    |      | 1     | 0    | 2    | 2    |     | 2   | 28           |
| Keokuk                 | 0    | 0    | 0      | 1      | 0    | 1    | 2    | 1    |      | 0    | 3     | 0    | 3    |      |      | 1     | 1    | 2    | 1    |     | 1   | 23           |
| Kossuth                | 3    | 0    | 3      | 2      | 0    | 2    |      |      |      | 0    | 2     | 1    | 1    |      |      | 1     | 4    | 3    | 1    |     | 5   | 37           |
| Lee                    | 3    | 4    | 6      | 6      | 3    | 3    |      |      |      | 4    | 3     | 9    | 6    |      |      | 5     | 6    | 11   | 7    |     | 9   | 98           |
| Linn                   | 15   | 23   | 22     | 18     | 19   | 20   | 14   | 26   | 5 1  | 9    | 27    | 19   | 25   | 24   | 1    | 7     | 27   | 44   | 22   | 4   | 15  | 426          |
| Louisa                 | 2    | 1    | 1      | 0      | 2    | 0    | 1    | 4    | ļ.   | 2    | 2     | 1    | 3    | . (  | )    | 2     | 2    | 3    | 1    |     | 2   | 29           |
| Lucas                  | 0    | 1    | 0      | 1      | 0    | 1    | 1    | (    |      | 3    | 0     | 1    | 0    | . 1  |      | 1     | 0    | 1    | 0    |     | 0   | 11           |
| Lyon                   | 1    | 0    | 0      | 0      | 2    | 3    | 1    |      | Į    | 0    | 0     | 0    | 2    | . (  | )    | 1     | 4    | 2    | 1    |     | 0   | 18           |
| Madison                | 1    | 2    | 0      | 0      | C    | . 0  | 2    |      | l    | 0    | 0     | 1    | 1    |      | l    | 1     | 1    | 1    | 0    |     | 3   | 15           |
| Mahaska                | 0    |      | 0      | 0      | 1    | 2    |      |      | l    | 3    | 2     | 4    | 1    |      | 2    | 3     | 3    | 3    | 4    |     | 1   | 35           |
| Marion                 | 3    |      | 2      | 2      |      |      |      |      |      | 4    | 3     | 3    | 5    |      |      | 0     | 5    | 3    | 4    |     | 2   | 53           |
| Marshall               | 2    |      |        | 4      |      |      |      |      | 1    | 2    | 3     | 5    | 6    | 5 8  | 3    | 2     | 4    | 10   | 4    |     | 7   | 82           |
| Mills                  | 0    | -    |        | 1      |      |      |      |      |      | 0    | 2     | 3    | 1    |      |      | 2     | 0    | 2    |      | 1   | 1   | 21           |
| Mitchell               | 2    | _    |        |        |      |      |      |      |      | 1    | 0     | 1    | 1    |      |      | 1     | 2    | 0    |      |     | 2   | 27           |
| Monona                 | 0    |      |        |        |      |      | _    |      |      | 0    | 0     | 1    | 1    |      | )    | 2     | 0    | 0    | C    | )   | 1   | 10           |
| Monroe                 | 1    |      |        |        |      |      | -    |      | 3    | 1    | 2     | 3    |      |      |      | 1     | 1    | 1    | 2    | 2   | 2   | 17           |
| Montgomery             | 2    |      |        |        |      |      |      |      | 1    | 1    | 5     | 0    | (    | )    | 1    | 1     | 0    | 0    | 1    |     | 4   | 25           |
| Muscatine              | 0    |      |        |        |      | 3 10 |      |      | 2    | 6    | 6     | 5    | 8    | 3    | 4    | 3     | 7    | 11   | 12   | 2   | 7   | 110          |
| O'Brien                | 2    |      |        |        |      |      |      |      | 2    | 1    | 0     | 1    |      | l    | 1    | 0     | 1    | 4    | 1    | l   | 4   | 31           |
| Osceola                | 1    |      |        |        |      |      |      |      | 0    | 0    | 0     | 1    | (    | )    | 0    | 0     | 1    | 0    | (    | )   | 2   | 7            |
|                        | 3    |      |        |        |      |      |      |      | 0    | 1    | 6     | 1    | (    | )    | 1    | 2     | 5    | 1    | :    | l   | 4   | 39           |
| Page<br>Palo Alto      | (    |      |        |        |      |      |      |      | 1    | 0    | 0     | 0    |      | 2    | 0    | 3     | 3    | 1    | 4    | 1   | 1   | 25           |
|                        | (    |      |        |        |      |      |      |      | 2    | 2    | 1     | 4    |      | 1    | 1    | 6     | 2    | 6    | , ;  | 3   | 3   | 46           |
| Plymouth<br>Pocahontas | (    |      |        |        |      |      |      |      | 0    | 0    | 1     | 1    |      |      | 2    | 1     | 1    | 1    | :    | 2   | 0   | 11           |
| Polk                   | 35   |      |        |        |      |      |      | •    |      | 59   | 51    | 60   | 4    | 6 7  | 0 5  | 0     | 52   | 44   | 5    | 9   | 72  | 959          |
| Pottawattamie          |      | 9 1: |        |        |      | 7 1  |      |      |      | 11   | 7     | 18   | 1    | 2 2  | 2    | 2     | 16   | 25   | 2    | 1   | 18  | 244          |
| -                      | . (  |      | 2 2    | -      |      |      |      |      | 0    | 3    | 1     | 1    |      | 3    | 1    | 1     | 0    | 4    | , ,  | 4   | 6   | 31           |
| Poweshiek              |      |      | ) (    |        |      |      |      |      | 0    | 0    | 1     | 2    |      | 0    | 1    | 1     | 1    | 0    | ) (  | 0   | 0   | 8            |
| Ringgold               |      |      | -      | •      |      | -    |      |      | 1    | 2    | 2     | 1    |      | 1    | 1    | 1     | 3    | 1    |      | 3   | 2   | 22           |
| Sac                    | 13   |      |        |        | _    |      | _    | -    | 7    | 24   | 22    | 17   | 2    | 6 1  | 7 :  | 25    | 24   | 25   | 5 2  | 9   | 41  | 391          |
| Scott                  |      |      |        |        |      |      | _    | 2    | 3    | 3    | 2     | C    | )    | 0    | 1    | 0     | 1    | (    | )    | 2   | 4   | 26           |
| Shelby                 |      |      |        |        |      |      |      | 5    | 2    | 3    | 2     | 3    | 3    | 2    | 6    | 4     | 7    | 3    | }    | 3   | 2   | 61           |
| Sioux                  |      |      |        | _      | 4    | _    | 5 1  |      | .0   | 3    | 5     | 7    | ,    | 7 1  | 1    | 8     | 8    |      | 5    | 8   | 9   | 118          |
| Story                  |      |      |        | •      | 0    |      |      | 0    | 2    | 0    | 2     | 0    | )    | 1    | 3    | 1     | 2    | 7    | 2    | 2   | 5   | 30           |
| Tama                   |      |      |        | -      | 1    |      |      | 1    | 0    | 5    | 1     | (    | )    | 0    | 2    | 0     | 1    | 2    | ?    | 0   | 2   | 18           |
| Taylor                 |      |      |        | _      | 0    | 0    | 1    | 2    | 1    | 1    | 1     | (    | )    | 1    | 0    | 0     | 0    | :    | l    | 0   | 0   | 14           |
| Union                  |      |      | -      | -      | 1    | 1    | 1    | 2    | 1    | 1    | 1     | (    | 0    | 0    | 2    | 2     | 1    |      | 1    | 4   | 0   | 22           |
| Van Buren              |      | _    |        | -      | 4    | 3    | 5    | 3    | 4    | 6    | 3     |      | 7    | 4    | 5    | 7     | 7    | (    | 0    | 5   | 8   | 80           |
| Wapello                |      | -    | -      | 4      | 5    | 4    | 4    | 6    | 0    | 1    | 5     | !    | 5    | 4    | 4    | 5     | 2    |      | 1    | 4   | 3   | 69           |
| Warren                 |      | -    | •      | 2      | 1    | 1    | 4    | 1    | 1    | 4    | 3     |      | 0    | 1    | 3    | 5     | 3    |      | 3    | 1   | 2   | 40           |
| Washington             |      | 3    | _      | 0      | 1    | 0    | 0    | 1    | 1    | 0    | 0     |      | 0    | 0    | 0    | 1     | 1    |      | 1    | 1   | 2   | 9            |
| Wayne                  |      | -    | -      | 3      | 4    | 4    | 5    | 5    | 5    | 5    | 7     |      | 7    | 5    | 7    | 9     | 4    | . 1  | 0    | 6   | 12  | 105          |
| Webster                |      | 4    | 3<br>0 | 3<br>1 | 0    | 3    | 1    | 1    | 0    | 1    | 0     | 1    | 1    | 5    | 1    | 1     | 3    | ;    | 3    | 0   | 0   | 23           |
| Winnebago              |      | 2    | -      | _      | 0    | 0    | 2    | 0    | 2    | 0    | 4     |      | 1    | 1    | 3    | 5     | 2    | !    | 0    | 3   | 4   | 29           |
| Winneshiek             | _    | 1    | 1      | 0      |      | -    |      |      | 26   | 27   | 22    |      | 1    | 9    | 24   | 17    | 21   | . 2  | 4 3  | 30  | 27  | 354          |
| Woodbury               | ]    | -    |        |        | 0    | 0    | 1    | 0    | 0    | 0    | 0     |      | 1    | 0    | 1    | 1     | C    | )    | 3    | 2   | 1   | 12           |
| Worth<br>Wright        |      | 0    | 2      | 0      | 2    | 3    | 2    | 1    | 3    | 1    | 2     |      | 1    | 0    | 2    | 1     |      | 2    | 3    | 4   | 1   | 30           |
| State of Iowa          |      |      | 59 30  | 00 2   | 73 2 | 61 3 | 07 3 | 12 3 | 17   | 321  | 330   | 34   | 3 3  | 27 3 | 89 3 | 76    | 385  | 5 45 | 3 4  | 56  | 565 | 6203         |