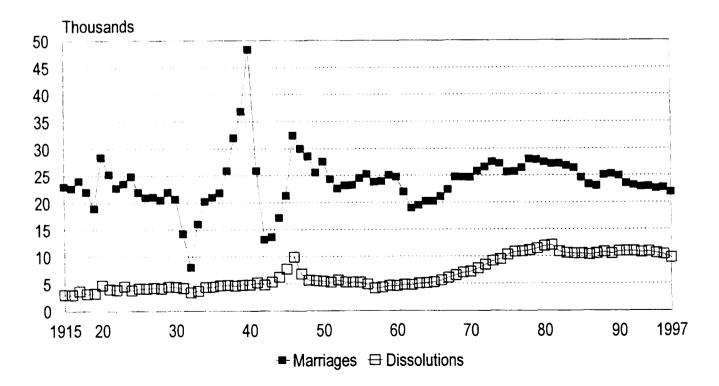

<sup>\*</sup>County not officially organized at the beginning of the period.

Table 3. Percent Population Change in Iowa's Counties, 1850-1990 (continued).

| County          | 1980-<br>1990 | 1970-<br>1980 | 1960-<br>1970 | 1950-<br>1960 | 1940-<br>1950 | 1930-<br>1940 | 1920-<br>1930 | 1910-<br>1920 | 1900-<br>1910 | 1890-<br>1900 | 1880-<br>1890 | 1870-<br>1880 | 1860-<br>1870 | 1850-<br>1860 |
|-----------------|---------------|---------------|---------------|---------------|---------------|---------------|---------------|---------------|---------------|---------------|---------------|---------------|---------------|---------------|
| Floyd           | -13.0         | -1.3          | -5.9          | -1.9          | 6.6           | 3.3           | 3.5           | 10.2          | -3.6          | 15.1          | 5.1           | 36.3          | 187.6         | *             |
| Franklin        | -12.8         | -1.7          | -14.3         | -4.9          | -0.7          | -0.0          | 3.6           | 6.9           | -1.4          | 16.5          | 25.6          | 116.3         | 262.0         | *             |
| Fremont         | -12.5         | 1.3           | -9.7          | -16.6         | -15.9         | -5.7          | 0.6           | -1.1          | -15.8         | 10.1          | -4.6          | 58.0          | 120.2         | 307.9         |
| Greene          | -17.1         | -4.7          | -11.6         | -7.5          | -6.4          | 0.4           | 0.4           | 2.8           | -10.1         | 12.8          | 24.1          | 175.1         | 236.8         | *             |
| Grundy          | -16.3         | 1.7           | -0.1          | 3.0           | 1.5           | -4.4          | -2.0          | 6.2           | -1.3          | 4.1           | 4.6           | 97.5          | 706.9         | *             |
| Guthrie         | -8.7          | -2.1          | -10.0         | -10.5         | -11.7         | -0.7          | -1.5          | 1.3           | -7.2          | 7.8           | 20.7          | 103.9         | 130.9         | *             |
| <b>Hamilton</b> | -10.0         | -2.8          | -8.2          | 1.9           | -1.3          | -5.0          | 7.4           | 1.5           | -1.4          | 27.4          | 36.1          | 85.8          | 256.4         | *             |
| Hancock         | -8.6          | 2.4           | -7.5          | -3.1          | -2.1          | 4.1           | 0.5           | 15.6          | -7.4          | 80.4          | 120.7         | 245.6         | 458.1         | *             |
| Hardin          | -12.3         | -2.1          | -1.3          | 1.4           | -1.4          | -1.8          | -1.7          | 11.5          | -8.2          | 19.9          | 6.7           | 30.1          | 151.5         | *             |
| Harrison        | -9.9          | 0.7           | -7.7          | -10.0         | -14.1         | -8.6          | 1.7           | 5.7           | -9.5          | 19.9          | 28.3          | 86.4          | 146.6         | *             |
| Henry           | 1.8           | 4.3           | -0.4          | -2.8          | 4.0           | 1.9           | -3.5          | -1.8          | -6.9          | 6.0           | -10.0         | -2.2          | 14.8          | 114.8         |
| Howard          | -11.7         | -2.9          | -10.1         | -2.8          | -3.1          | 3.4           | -4.5          | 6.1           | -11.0         | 29.8          | 3.2           | 72.5          | 98.3          | *             |
| <b>Humboldt</b> | -12.2         | -2.2          | -4.8          | 0.3           | -2.5          | 1.9           | 1.9           | 6.3           | -3.8          | 28.8          | 84.2          | 105.7         | 681.9         | *             |
| Ida             | -6.1          | -4.0          | -9.6          | -4.0          | -3.2          | -7.4          | 2.1           | 3.5           | -8.4          | 15.2          | 144.3         | 1838.9        | 425.6         | *             |
| Iowa            | -5.2          | 0.1           | -6.0          | 3.5           | -6.9          | -1.8          | -6.8          | 1.0           | -5.8          | 7.0           | -4.9          | 15.5          | 107.3         | 876.8         |
| Jackson         | -11.3         | 8.0           | 0.4           | 11.4          | -2.9          | 3.8           | -7.3          | -6.2          | -10.0         | 3.7           | -4.2          | 5.1           | 22.3          | 156.5         |
| Jasper          | -4.5          | 2.8           | 0.4           | 9.2           | 2.6           | -4.4          | 18.2          | 3.0           | 0.2           | 8.2           | -3.9          | 17.4          | 123.8         | 672.1         |
| Jefferson       | -0.0          | 3.4           | -0.3          | 0.8           | -0.4          | -2.9          | -1.2          | 3.1           | -8.5          | 14.8          | -13.1         | -2.1          | 18.6          | 51.8          |
| Johnson         | 17.6          | 13.3          | 34.4          | 17.3          | 37.9          | 9.6           | 14.4          | 2.1           | 4.4           | 7.5           | -9.2          | 2.1           | 41.7          | 293.0         |
| Jones           | -4.7          | 2.7           | -4.0          | 6.7           | -2.8          | 3.9           | 3.2           | -2.3          | -13.2         | 8.5           | -3.9          | 6.7           | 48.3          | 342.5         |
| Keokuk          | -10.0         | -7.3          | -10.0         | -7.8          | -8.7          | -3.9          | -8.7          | -0.8          | -15.3         | 4.7           | 12.2          | 9.4           | 46.4          | 175.2         |
| Kossuth         | -15.1         | -4.6          | -9.4          | -3.5          | -1.5          | 4.6           | 1.5           | 14.2          | -3.3          | 73.2          | 112.4         | 84.4          | 705.5         | *             |
| Lee             | -10.3         | 0.3           | -2.7          | 2.6           | 4.9           | -0.5          | 4.0           | 8.1           | -7.6          | 5.3           | 8.2           | -6.3          | 27.3          | 55.0          |
| Linn            | -0.6          | 4.0           | 19.2          | 31.3          | 17.0          | 8.3           | 11.3          | 21.9          | 9.6           | 22.3          | 21.7          | 19.8          | 64.0          | 248.0         |
| Louisa          | -3.8          | 12.9          | 3.8           | -7.3          | -2.5          | -1.7          | -5.0          | -5.3          | -4.9          | 13.8          | -9.7          | 2.1           | 24.2          | 110.0         |
| Lucas           | -12.1         | 1.5           | -7.0          | -9.5          | -17.2         | -3.6          | -3.6          | 16.5          | -16.5         | 10.7          | 0.2           | 39.9          | 80.2          | 1124.2        |
| Lyon            | -7.3          | -3.3          | -7.8          | -1.6          | -4.4          | 0.5           | -0.9          | 5.5           | 11.1          | 51.7          | 341.1         | 790.5         | *             | *             |
| Madison         | -0.9          | 9.0           | -6.0          | -6.4          | -9.6          | 1.4           | -4.6          | -3.8          | -11.8         | 10.8          | -7.2          | 24.1          | 89.2          | 522.5         |
| Mahaska         | -5.8          | 3.1           | -6.0          | -4.3          | -6.8          | 2.6           | -1.8          | -12.0         | -12.9         | 19.0          | 14.3          | 12.0          | 51.9          | 147.4         |
| Marion          | 1.1           | 12.6          | 1.8           | -0.2          | -4.0          | 5.0           | 3.1           | 8.5           | -4.8          | 4.8           | -8.2          | 2.8           | 45.3          | 206.7         |
| Marshall        | -8.1          | 1.4           | 8.1           | 6.7           | 0.6           | 5.0           | 3.4           | 7.8           | 1.0           | 16.1          | 8.8           | 35.1          | 192.2         | 1679.6        |
| Mills           | -1.5          | 13.3          | -9.3          | -7.2          | -6.6          | -5.1          | 2.9           | -2.5          | -5.7          | 15.2          | 2.9           | 62.2          | 94.6          | *             |
| Mitchell        | -11.4         | -5.9          | -6.7          | 0.7           | -1.2          | 0.4           | 1.0           | 3.6           | -9.9          | 12.2          | -7.4          | 49.9          | 181.1         | *             |