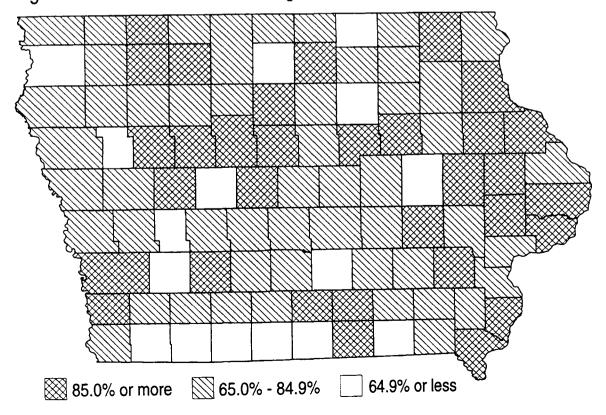

percent. In comparison, the total number of out-of-wedlock births increased slightly faster (56.2%) in the same years. Consequently, teen out-of-wedlock births, which were 36.4 percent of all out-of-wedlock births in 1987, were down to 33.0 percent of all out-of-wedlock births in 1997 (Table 3).

For the counties in 1997, teen out-of-wedlock births, as a proportion of all out-of-wedlock births, ranged from less than 25 percent in 9 counties to 50 percent or more in 7 others. Fifty-eight counties had a lower proportion of all out-of-wedlock births to teens in 1997 than in 1987 while 41 counties increased.

Figure 1. Percent of births out of wedlock in Iowa, 1980-1997.



Figure 2. Percent of births out of wedlock, 1997.



Figure 3. Percent of births to teenage women out of wedlock, 1997.



# Infant Mortality in Iowa's Counties: 1980-1997

Willis Goudy, Iowa State University Stephanie Shaw, Iowa State University Michael Dare, Iowa Department of Public Health

In 1997, 229 infants died before they reached one year of age in the State of Iowa (Table 1), according to records kept by the Iowa Department of Public Health. That was the lowest number during the 1980-1997 period (Figure 1). Declines in the number of infant deaths occurred most years between 1980 and 1993, with decreases greater than 50 between 1980 and 1981, 1982 and 1983, and 1985 and 1986. Slight increases occurred from 1993 to 1995, but the downward trend resumed after that year. Deaths are reported for the county of residence of the deceased.

A total of 6,203 infants died during the 18 years from 1980 through