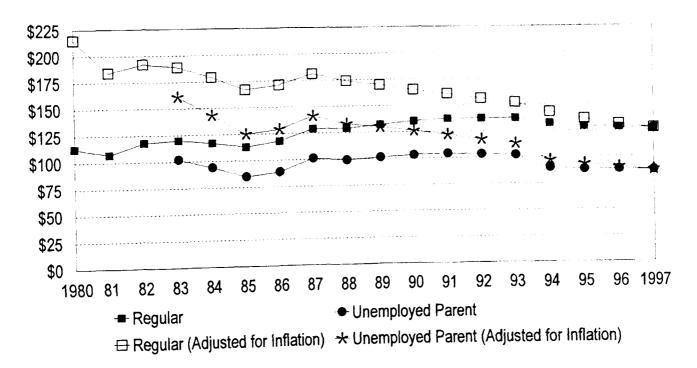

Table 1. Births and Deaths in Incorporated Places and the Balance of the County in Iowa's Counties, 1992-1997.

|                                          |          |         | Bir     | ths      |          | , <u>.</u> | <del></del> |          |           | Dea      | ths      | -       |             |
|------------------------------------------|----------|---------|---------|----------|----------|------------|-------------|----------|-----------|----------|----------|---------|-------------|
| County/Place/Balance                     | 1997     | 1996    | 1995    | 1994     | 1993     | 1992       |             | 1997     | 1996      | 1995     | 1994     | 1993    | 1992        |
| Adair County                             | 68       | 61      | 80      | 93       | 74       | 105        |             | 117      | 135       | 111      | 127      | 122     | 107         |
| Adair (part)                             | 8        | 10      | 12      | 9        | 11       | 3          |             | 6        | 10        | 11       | 12       | 10      | 10          |
| Bridgewater                              | 4        | 0       | 1       | 3        | 1        | 2          |             | 4        | 4         | 8        | 6        | 6       | 2           |
| Casey (part)                             | 1        | 0       | 1       | 0        | 0        | 0          |             | 1        | 1         | 0        | 1        | 0       | 1           |
| Fontanelle                               | 5        | 7       | 5       | 6        | 9        | 8          |             | 17       | 25        | 18<br>32 | 22<br>38 | 21      | 12<br>39    |
| Greenfield                               | 24       | 18      | 19      | 21<br>10 | 13       | 32<br>8    |             | 38<br>8  | 50<br>3   | 32<br>2  | 36<br>4  | 36<br>8 | 39<br>7     |
| Orient                                   | 4<br>0   | 4<br>2  | 3<br>1  | 4        | 2<br>3   | 6          |             | 22       | 20        | 17       | 18       | 17      | 15          |
| Stuart (part)<br>Balance of Adair County | 22       | 20      | 38      | 40       | 35       | 46         |             | 21       | 22        | 23       | 26       | 24      | 21          |
| Adams County                             | 33       | 48      | 36      | 64       | 51       | 41         |             | 56       | 55        | 75       | 66       | 61      | 56          |
| Carbon                                   | 0        | 0       | 0       | 0        | 0        | 0          |             | 0        | 1         | 0        | 1        | 2       | 0           |
| Corning                                  | 18       | 23      | 19      | 30       | 21       | 11         |             | 34       | 32        | 51       | 36       | 43      | 34          |
| Lenox (part)                             | 0        | 0       | 0       | 0        | 0        | 0          |             | 0        | 0         | 0        | 0        | 0       | 0           |
| Nodaway                                  | 1        | 4       | 1       | 1        | 1        | 1          |             | 0        | 1         | 3        | 2        | 0       | 1           |
| Prescott                                 | 3        | 1       | 0       | 7        | 5        | 0          |             | 3        | 3         | 3        | 5        | 3       | 0           |
| Balance of Adams County                  | 11       | 20      | 16      | 26       | 24       | 29         |             | 19       | 18        | 18       | 22       | 13      | 21          |
| Allamakee County                         | 165      | 173     | 157     | 158      | 176      | 199        |             | 155      | 165       | 167      | 167      | 171     | 179<br>4    |
| Harpers Ferry                            | 4        | 5       | 8       | 7        | 10       | 6          |             | 1<br>31  | 3<br>25   | 5<br>21  | 3<br>22  | 1<br>29 | 27          |
| Lansing                                  | 13       | 22      | 25      | 17       | 16       | 26         |             | 6        | 25<br>7   | 8        | 6        | 9       | 5           |
| New Albin                                | 11       | 9       | 13      | 9<br>18  | 11<br>24 | 14<br>16   |             | 22       | 27        | 25       | 27       | 32      | 26          |
| Postville (part)                         | 28<br>0  | 28<br>4 | 12<br>3 | 10<br>5  | 3        | 7          |             | 4        | 2         | 4        | 1        | 4       | 0           |
| Waterville                               | 46       | 54      | 55      | 57       | 62       | 62         |             | 65       | 75        | 71       | 71       | 67      | 74          |
| Waukon<br>Balance of Allamakee County    | 63       | 51      | 41      | 45       | 50       | 68         |             | 26       | 26        | 33       | 37       | 29      | 43          |
| Appanoose County                         | 141      | 168     | 147     | 152      | 164      | 174        |             | 186      | 194       | 190      | 189      | 200     | 173         |
| Centerville                              | 68       | 84      | 73      | 72       | 78       | 87         |             | 97       | 106       | 103      | 102      | 112     | 83          |
| Cincinnati                               | 3        | 7       | 6       | 3        | 5        | 10         |             | 5        | 5         | 4        | 4        | 4       | 3           |
| Exline                                   | 2        | 0       | 1       | 1        | 3        | 2          |             | 2        | 3         | 1        | 1        | 1       | 2           |
| Moravia                                  | 7        | 9       | 5       | 6        | 4        | 5          |             | 13       | 6         | 9        | 8        | 10      | 5           |
| Moulton                                  | 7        | 6       | 11      | 9        | 7        | 6          |             | 10       | 11        | 15       | 15       | 12      | 9           |
| Mystic                                   | 6        | 6       | 2       | 8        | 12       | 8          |             | 6        | 5         | 8        | 8        |         | 5<br>2      |
| Numa                                     | 1        | 0       | 1       | 2        | 2        | 0          |             | 0        | 1         | 4        | 0        | _       | 0           |
| Plano                                    | 0        | 1       | 0       | 0        | 1        | 1          |             | 2        | 2<br>1    | 1        | 2        | _       | 1           |
| Rathbun                                  | 0        | 0       | 0       | 0        | 0        | 0          |             | 1        | 0         | 0        | 0        |         | Ô           |
| Udell                                    | 0        | 0       | 0       | 2        | 1        | 0<br>3     |             | 3        | 0         | -        | 0        |         | 1           |
| Unionville                               | 0        | 1<br>54 | 1<br>47 | 1<br>48  | 51       | 52         |             | 47       | 54        | 43       | 48       |         | 62          |
| Balance of Appanoose County              | 47       | 54      | 47      | 40       | 31       | 32         |             |          |           |          | 100      | 107     | 110         |
| Audubon County                           | 82<br>33 |         |         |          | 72<br>34 | 70<br>22   |             | 64<br>25 | 100<br>56 |          |          |         |             |
| Audubon                                  | 1        |         |         |          |          |            |             | 3        | 0         | 2        | 2        | 3       |             |
| Brayton<br>Exira                         | 5        |         |         |          |          |            |             | 20       | 27        | 28       | 27       |         |             |
| Gray                                     | 1        | -       |         |          | 0        | 1          |             | 1        |           |          |          |         |             |
| Kimballton                               | 2        |         | 1       | 5        | 4        | 3          |             | 2        |           |          |          |         |             |
| Balance of Audubon County                | 40       | 29      | 39      | 45       | 26       | 39         |             | 13       | 11        | . 12     | 13       | 17      | 17          |
| Benton County                            | 281      | 264     |         |          |          |            |             | 229      |           |          |          |         | _           |
| Atkins                                   | 14       |         |         |          |          |            |             | 4        |           |          |          |         |             |
| Belle Plaine                             | 30       |         |         |          |          |            |             | 47       |           |          |          | -       |             |
| Blairstown                               | 4        |         |         |          |          |            |             | 12<br>3  |           |          |          |         |             |
| Garrison                                 | 5        |         |         |          |          |            |             | 16       |           | _        |          | _       |             |
| Keystone                                 | 3        |         |         |          | _        |            |             | 0        |           | -        | _        | ) 1     |             |
| Luzerne                                  | (        |         | 2 2     |          |          | _          |             | 3        |           | -        |          | 3 1     |             |
| Mount Auburn                             | 14       |         | 7 15    | -        |          |            |             | 10       |           | -        |          | 4 6     | 5 9         |
| Newhall                                  | _        |         | 9 15    |          |          |            |             | 6        |           | 3 :      | 2        | ~       | 4           |
| Norway                                   | 1        |         |         | -        | -        |            |             | 5        | , ;       | 8        | •        | •       | 7           |
| Shellsburg                               | 1!       | _       |         | 8 8      |          |            |             | 7        |           | •        | _        | _       | <b>4</b> 3  |
| Urbana<br>Van Horne                      |          | -       |         |          | 9        |            |             | 6        |           |          |          | _       | 7 7         |
| Van Horne<br>Vinton                      | 70       |         |         | -        | -        |            |             | 72       |           |          | -        |         | _           |
| Walford (part)                           | 18       |         |         | 8 1      | 1 11     |            |             | 1        |           |          | _        | -       | 4 0<br>9 30 |
| Balance of Benton County                 | 8        |         |         | 5 88     | 3 98     | 3 109      |             | 37       | 2         | 5 3      | 2 4      | 1 3     | ყ ა∪        |