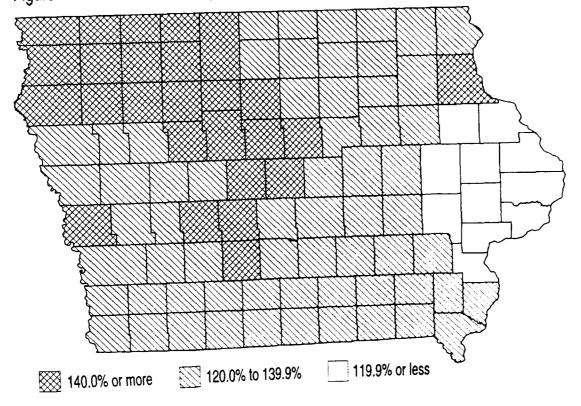

Table 2. Deaths to Residents Caused by Accidents Other Than Those Involving Motor Vehicles in Iowa's Counties, 1980-1997.

| County      | 1997 | 1996 | 1995 | 1994 | 1993 | 1992       | 1991 | 1990 | 1989 | 1988       | 1987 | 1986    | 1985 | 1984   | 1983 | 1982   | 1981 | 1980    | 1980-<br>1997 |
|-------------|------|------|------|------|------|------------|------|------|------|------------|------|---------|------|--------|------|--------|------|---------|---------------|
| Adair       | 2    | 2    | 7    | 1    | 0    | 3          | 6    | 2    | 3    | 1          | 4    | 2       | 1    | 4      | 0    | 4      | 2    | 4       | 48            |
| Adams       | 2    | 1    | 2    | 4    | 4    | 3          | 2    | 0    | 3    | 3          | 1    | 1       | 2    | 2      | 1    | 1      | 2    | 3       | 37            |
| Allamakee   | 8    | 6    | 5    | 3    | 2    | 3          | 3    | 4    | 7    | 5          | 5    | 8       | 2    | 4      | 4    | . 5    | 3    | 3       | 80            |
| Appanoose   | 5    | 3    | 4    | 1    | 3    | 2          | 2    | 3    | 3    | 4          | 4    | 9       | 6    | 4      | 2    | : 6    | 1    | 3       | 65            |
| Audubon     | 0    | 2    | 0    | 2    | 0    | 4          | 2    | 0    | 2    | 2          | 0    | 2       | 2    | 2      | 4    | . 3    | 1    | 2       | 30            |
| Benton      | 4    | 4    | 6    | 6    | 3    | 3          | 4    | 5    | 6    | 4          | 4    | 1       | 5    | 4      | . 7  | 2      | 4    | 6       | 78            |
| Black Hawk  | 26   | 22   | 25   | 30   | 36   | 16         | 23   | 24   | 14   | 15         | 22   | 24      | 14   | 16     | 33   | 21     | 25   | 27      | 413           |
| Boone       | 4    | 4    | 8    | 2    | 9    | 5          | 8    | 3    | 8    | 11         | 11   | . 8     | 8    | 3      | 9    | ) 3    | 9    | 5       | 118           |
| Bremer      | 1    | 3    | 2    | 6    | 4    | 4          | 5    | 4    | 3    | 5          | 1    | . 5     | 2    | . 4    | 4    | 4      | . 8  | 2       | 67            |
| Buchanan    | 5    | 8    | 6    | 5    | 3    | 10         | 3    | 4    | 1    | 5          | 7    | 3       | 5    | . 4    | , 3  | 3 6    | 8    | 4       | 90            |
| Buena Vista | 2    | 4    | 1    | 4    | 2    | 4          | 0    | 2    | 7    | 6          | 3    | 0       | 4    | 2      | ? 8  | 3 3    | 4    | 6       | 62            |
| Butler      | 4    | 3    | 8    | 3    | 0    | 0          | 1    | 2    | 2    | 3          | . 4  | 7       | 2    | ! 1    | . 2  | 2 2    | . 4  | 5       | 53            |
| Calhoun     | 4    | 7    | 3    | 4    | 2    | 2          | 6    | 2    | 1    | 4          | . 4  | 4       | . 2  | 2 3    | } 4  | , (    | ) ]  | . 2     | 55            |
| Carroll     | 6    | 7    | 3    | 9    | 3    | 6          | 3    | 2    | . 7  | $\epsilon$ |      | 3 2     |      | 5 8    | 3    | 3 11   | . 3  | 5       | 97            |
| Cass        | 4    | 4    |      |      | 0    |            | _    |      |      |            |      | 5 1     | . 8  | 3      | 3 :  | . 4    | . 3  | 3 5     | 82            |
| Cedar       | 1    | 6    |      |      | 4    |            |      |      | . 1  | 2          | . (  | ) 1     | . 6  | 5 !    | 5 2  | 2 2    | 2 4  | 1 (     | 53            |
| Cerro Gordo | 7    | 11   |      |      |      |            |      |      |      |            |      | 3 11    | . 10 | ) (    | 9 :  | 7 8    | 3 13 | 3 9     | 142           |
| Cherokee    | 2    |      |      |      |      |            |      |      |      |            |      | 2 1     | . 3  | 3 2    | 2 4  | 1 3    | 3 :  | 1 2     | 64            |
| Chickasaw   | 1    |      |      | _    |      |            |      |      |      |            |      |         |      |        | 3 (  | ) 2    | 2 ;  | 3       | 38            |
| Clarke      | 1    | _    |      |      |      |            |      |      |      |            |      |         |      |        | 2 :  | 3 :    | ι ;  | 3 7     | 46            |
|             | 6    |      |      |      |      |            |      |      |      |            |      |         |      |        | 4 :  | 3 (    | 5 4  | 1 9     | 5 51          |
| Clay        | 4    |      |      |      |      |            |      |      |      |            |      | 1 2     |      |        | 9 (  | 6 8    | 3 (  | 5 7     | 99            |
| Clayton     | 10   |      |      |      |      |            |      |      |      |            |      |         | 1:   |        |      | 8 20   | ) !  | 5 14    | 186           |
| Clinton     | 7    |      |      |      |      |            |      |      |      |            |      |         |      |        |      | 3      | 5 :  | 5 4     | 72            |
| Crawford    | 6    |      |      |      |      | _          |      |      |      |            |      |         |      |        | -    | -      |      |         | 122           |
| Dallas      | 5    |      |      |      |      |            |      |      |      |            |      | -       |      |        |      |        |      | 1       | L 43          |
| Davis       |      |      |      |      |      |            |      |      | 5 4  |            |      |         |      |        |      | 2      | 2    | 1       | 5 62          |
| Decatur     | 2    |      |      |      |      |            |      |      | 3 6  |            |      |         |      |        |      |        | 7    | 1 .     | 1 75          |
| Delaware    | 0    |      |      |      |      |            |      |      |      |            |      | 4 1     |      |        |      |        | 7    | 9       | 7 161         |
| Des Moines  | 9    |      |      |      |      |            |      |      | 5 3  |            |      |         |      |        |      | 3      | 8    | 4       | 3 58          |
| Dickinson   | 3    |      |      |      |      |            |      |      |      |            |      | 7<br>72 |      |        |      | 3 1    |      | 5 1     | 9 249         |
| Dubuque     | 3    |      |      |      |      | 1 2        |      |      |      |            | -    |         |      | 4      |      |        |      | 4       | 2 50          |
| Emmet       | 3    |      |      |      |      | , ,        |      | _    |      |            |      | _       |      |        | 8    | -      |      | 0       | 8 101         |
| Fayette     | 3    |      |      | 5 4  |      | , :<br>1 ( |      |      |      |            |      |         |      | 2      | 5    |        |      | 3 1     |               |
| Floyd       |      |      |      |      |      |            |      |      |      |            |      |         |      | 5      | 1    |        | 1    |         | 2 53          |
| Franklin    |      | -    |      |      |      |            | •    |      |      | •          | -    |         |      | 0      | 2    | 7      | 3    |         | 3 52          |
| Fremont     |      |      |      |      |      |            |      |      |      |            | 1    |         | 3    | 5      | 1    | 7      | 2    | 0       | 4 45          |
| Greene      |      |      |      | -    |      |            |      | _    | -    |            | 1    |         | 2    | 2      | 0    | 1      | 4    | 4       | 6 44          |
| Grundy      |      |      | •    |      |      |            | _    |      |      | 4          | 1    | 5       | 3    | 4      | 3    | 1      | 6    | 3       | 8 55          |
| Guthrie     |      |      |      |      |      |            |      |      |      |            | 2    | 1       | 5    | 2      | 3    | 6      | 1    | 1       | 5 46          |
| Hamilton    |      |      |      | _    |      |            | -    |      | _    | 1          |      | 3       | 5    | 0      | 3    | 3      | 5    | 3       | 1 46          |
| Hancock     |      |      |      | _    |      | -          | _    |      |      | 2          | 3    |         | 4    | 3      | 2    | 4      | 5    | 4       | 9 83          |
| Hardin      |      |      |      | _    |      |            | _    |      | _    | 1          | 1    | 3       | 2    | ა<br>8 | 3    | 9      | 3    | 4       | 3 73          |
| Harrison    |      |      |      | _    |      | -          | 4    | •    |      | 3          | 6    | 4       | 3    | 6<br>7 | 1    | 8      | 2    | 3       | 3 68          |
| Henry       |      | 2    |      |      | -    |            | 7    |      | _    | 3          | 7    | 2       |      | 2      | 0    | 3      | 3    | 1       | 0 40          |
| Howard      |      | 1    | 4    | 4    |      |            | 1    | 3    | -    | 3          | 5    | 2       | 1    |        | 4    | 3<br>1 | 5    | 5       | 1 43          |
| Humboldt    |      | 1    | 1    | 1    |      | _          | 7    | 2    |      | 0          | 2    | 2       | 1    | 0      |      | 3      | 3    | 4       | 2 48          |
| Ida         |      | 6    | 1    | 3    | 2    | _          | 1    | 1    | 2    | 3          | 7    | 3       | 2    | 0      | 4    |        | 1    | 3       | 3 44          |
| Iowa        |      | 5    | 0    | 3    | 5    |            | 2    | 3    | 2    | 3          | 2    | 3       | 2    | 2      | 3    | 1      |      | 3<br>11 | 4 80          |
| Jackson     |      | 2    | 6    | 4    | 8    | 3          | 6    | 2    | 5    | 2          | 2    | 3       | 2    | 2      | 5    | 4      |      |         | 11 15         |
| Jasper      |      | 9    | 8    | 5 1  | 4 1  | .1         | 5    | 13   | 4    | 8          | 5    | 6       | 12   | 7      | 8    | 9      | 0    | 16      | 13.           |

Table 2. Deaths to Residents Caused by Accidents Other Than Those Involving Motor Vehicles in Iowa's Counties, 1980-1997 (continued).

| ounty 1           | 997 1 | 996 19 | 995 19 | 94 19  | 93 19 <sup>,</sup> | 92 199 | 91 19 | 90 19 | 89 19 | 988 1 | 987 1      | .986 1 | .985 1 | 984 1 | 983 | 1982 | 198 | 31 19 |     | 980-<br>1997 |
|-------------------|-------|--------|--------|--------|--------------------|--------|-------|-------|-------|-------|------------|--------|--------|-------|-----|------|-----|-------|-----|--------------|
| efferson          | 1     | 2      | 5      | 2      | 2                  | 4      | 2     | 2     | 4     | 1     | 7          | 3      | 4      | 2     | 4   | 2    | -   | 4     | 0   | 51           |
| ohnson            | 12    | 13     | 11     | 8      | 7                  | 13     | 11    | 16    | 8     | 11    | 11         | 13     | 6      | 6     | 13  | 11   |     | 12    | 6   | 188          |
| ones              | 3     | 2      | 4      | 9      | 6                  | 4      | 1     | 5     | 6     | 4     | 3          | 5      | 5      | 3     | 7   | 1    |     | 3     | 6   | 77           |
| eokuk             | 5     | 6      | 7      | 5      | 5                  | 4      | 2     | 4     | 0     | 6     | 5          | 4      | 6      | 6     | 3   | 4    |     | 4     | 2   | 78           |
| ossuth            | 5     | 6      | 7      | 1      | 2                  | 2      | 5     | 6     | 8     | 7     | 3          | 11     | 3      | 4     | 4   | 4    |     | 3     | 4   | 85           |
| .ee               | 6     | 9      | 7      | 19     | 7                  | 7      | 5     | 6     | 7     | 17    | 10         | 4      | 8      | 6     | 15  | 11   |     | 8     | 12  | 164          |
| inn               | 30    | 28     | 30     | 25     | 22                 | 24     | 28    | 19    | 25    | 29    | 17         | 26     | 23     | 23    | 22  | 21   | . : | 29    | 32  | 453          |
| ouisa             | 1     | 3      | 11     | 4      | 4                  | 1      | 1     | 4     | 1     | 0     | 5          | 2      | 5      | 1     | 1   |      | 5   | 2     | 0   | 51           |
| ucas              | 2     | 3      | 1      | 5      | 2                  | 1      | 5     | 1     | 7     | 4     | 0          | 1      | 3      | 0     | 2   |      | 5   | 1     | 1   | 44           |
| _yon              | 3     | 2      | 4      | 2      | 0                  | 0      | 2     | 5     | 2     | 3     | 5          | 3      | 1      | 7     | 1   | :    | 3   | 5     | 3   | 51           |
| Madison           | 3     | 1      | 8      | 2      | 4                  | 5      | 4     | 3     | 3     | 8     | 2          | 5      | 5      | 3     | 3   | ;    | 3   | 4     | 6   | 72           |
| lahaska           | 2     | 8      | 10     | 6      | 4                  | 7      | 12    | 7     | 4     | 5     | 7          | 4      | 4      | 3     | 5   |      | 1   | 4     | 4   | 100          |
| Marion            | 7     | 11     | 11     | 8      | 7                  | 11     | 9     | 11    | 6     | 5     | 6          | 14     | 7      | 8     | 8   |      | 3   | 11    | 6   | 154          |
| Marshall          | 10    | 11     | 13     | 10     | 7                  | 13     | 10    | 10    | 7     | 10    | 8          | 6      | 9      | 12    | 9   |      | 5   | 9     | 11  | 170          |
| Mills             | 2     | 5      | 2      | 4      | 5                  | 0      | 3     | 7     | 3     | 1     | 2          | 2      | 2      | 2     | 1   |      | 1   | 4     | 2   | 48           |
| Mitchell          | 4     | 7      | 0      | 0      | 2                  | 2      | 1     | 4     | 8     | 1     | 4          | 2      | 3      | 6     | 2   |      | 4   | 6     | 7   | 63           |
| Monona            | 1     | 2      | 3      | 3      | 5                  | 6      | 2     | 3     | 5     | 3     | 1          | 5      | 2      | 3     | 4   |      | 3   | 0     | 3   | 54           |
| Monroe            | 2     | 2      | 2      | 3      | 0                  | 4      | 3     | 1     | 4     | 1     | 3          | 1      | 6      | 3     | 1   |      | 2   | 0     | 7   | 45           |
| Montgomery        | 4     | 5      | 3      | 1      | 7                  | 5      | 7     | 6     | 6     | 1     | 5          | 2      | 3      | 3     | 1   |      | 3   | 6     | 1   | 69           |
| Muscatine         | 7     | 7      | 10     | 11     | 2                  | 4      | 13    | 5     | 5     | 12    | 8          | 8      | 12     | 6     | 8   | 1    | 0   | 9     | 5   | 142          |
| O'Brien           | 2     | 1      | 3      | 2      | 2                  | 7      | 7     | 3     | 0     | 4     | 8          | 9      | 6      | 2     | 3   |      | 6   | 6     | 2   | 73           |
| Osceola           | 0     | 1      | 1      | 0      | 1                  | 1      | 0     | 1     | 3     | 0     | 2          | 1      | 5      | 0     | 3   | }    | 1   | 1     | 3   | 24           |
| Page              | 4     | 4      | 6      | 2      | 3                  | 7      | 4     | 5     | 2     | 5     | 3          | 5      | 7      | 2     | 4   |      | 6   | 3     | 4   | 76           |
| raye<br>Palo Alto | 3     | 4      | 5      | 4      | 1                  | 0      | 2     | 1     | 4     | 1     | 1          | 1      | 2      | 5     | (   | )    | 2   | 4     | 5   | 45           |
| Plymouth          | 7     | 3      | 5      | 5      | 1                  | 3      | 2     | 3     | 5     | 0     | 4          | 2      | 2      | 3     | 4   | 1    | 6   | 5     | 2   | 62           |
| Pocahontas        | 6     | 4      | 0      | 3      | 1                  | 1      | 1     | 6     | 1     | 2     | 0          | 2      | 0      | 1     | (   | )    | 8   | 1     | 4   | 4]           |
| Polk              | 50    | 64     | 68     | 57     | 70                 | 71     | 82    | 68    | 72    | 88    | 60         | 78     | 61     | 74    | 5   | 1 !  | 8   | 71    | 80  | 1223         |
| Pottawattamie     | 15    | 13     | 13     | 16     | 13                 | 15     | 21    | 13    | 21    | 22    | 14         | 16     | 17     | 11    | 1   | 5 1  | 9   | 16    | 14  | 284          |
| Poweshiek         | 5     | 6      | 6      | 7      | 6                  | 4      | 6     | 3     | 6     | 7     | 7          | 3      | 5      | 3     | !   | 5    | 6   | 2     | 6   | 93           |
| Ringgold          | 2     | 2      | 2      | 3      | 0                  | 2      | 1     | 1     | 1     | 0     | 3          | 2      | 2      | 5     |     | I    | 0   | 0     | 1   | 28           |
| Sac               | 4     | 2      | 3      | 3      | 5                  | 5      | 3     | 5     | 3     | 2     | 1          | 2      | 4      | 1     |     | 4    | 4   | 8     | 4   | 63           |
| Scott             | 22    | 24     | 18     | 27     | 32                 | 21     | 14    | 14    | 27    | 13    | 34         | 27     | 19     | 21    | 2   | 4    | 25  | 24    | 22  | 408          |
| Shelby            | 5     | 3      | 4      | 2      | 5                  | 2      | 3     | 6     | 2     | 4     | 0          | 3      | 4      | 9     |     | 6    | 3   | 3     | 6   | 70           |
| Sioux             | 11    | 2      | 5      | 5      | 9                  | 5      | 4     | 3     | 7     | 3     | 2          | 6      | 5      | 7     |     | 5    | 8   | 7     | 10  | 104          |
| Story             | 12    | 10     | 5      | 5      | 14                 | 7      | 17    | 16    | 9     | 7     | 11         | . 8    | 13     | 5     | 1   | 4    | 14  | 14    | 13  | 194          |
| Tama              | 2     | 5      | 3      | 4      | 2                  | 2      | 4     | 8     | 6     | 1     | 2          | 12     | 5      | 4     |     | 1    | 6   | 4     | 4   | 75           |
| Taylor            | 2     | 3      | 3      | 0      | 1                  | 1      | 2     | 2     | 3     | 4     | C          | ) 1    | . 1    | 1     |     | 1    | 5   | 1     | 2   | 33           |
| Union             | 2     | 6      | 6      | 3      | 4                  | 1      | 3     | 3     | 5     | 6     | $\epsilon$ | 5 0    | 3      | 4     | ļ   | 4    | 5   | 6     | 3   | 70           |
| Van Buren         | 4     | 3      | 5      | 1      | 5                  | 1      | 1     | 3     | 5     | 2     | 2          | 2 6    | 5 2    | 2     |     | 1    | 1   | 1     | 2   | 47           |
| Wan Buren         | 11    | 12     | 12     | 12     | 6                  | 10     | 8     | 9     | 10    | 6     | ç          | ) 7    | 4      | 8     | 3 1 | 5    | 7   | 14    | 12  | 172          |
| Warren            | 8     | 6      | 5      | 6      | 4                  | 8      | 4     | 8     | 7     | 9     | 3          | 3 7    | , ,    | ç     | )   | 9    | 8   | 9     | 4   | 121          |
|                   | 7     |        | 4      | 10     | 5                  | 5      | 5     | 7     | 4     | 9     |            | в :    | 3 6    |       | 9   | 4    | 3   | 5     | 7   | 110          |
| Washington        | 4     |        |        | 10     | 1                  | 2      | 2     | 1     | 0     | 0     |            | 3 2    | 2 4    | . ;   | 2   | 3    | 2   | 8     | 4   | 49           |
| Wayne             |       |        |        | 18     | 13                 | 13     | 13    | 10    | 13    | 12    | : {        | В (    | 5 11   | . ;   | 7   | 10   | 9   | 14    | 12  | 205          |
| Webster           | 15    |        |        | 2      | 4                  | 5      | 5     | 1     | 1     | 4     | ,          | 1      | 3 2    | : :   | 2   | 4    | 3   | 4     | 3   | 55           |
| Winnebago         | 5     |        |        | 4      | 6                  | 0      | 4     | 6     | 2     | 6     | j :        | 7      | 2 11   | . ;   | 2   | 2    | 5   | 5     | 5   | 82           |
| Winneshiek        | 8     |        |        | 21     | 21                 | 14     | 18    | 14    | 29    |       | 3 1        | 4 2    | 1 15   | 5 1   | 5   | 27   | 12  | 18    | 29  | 353          |
| Woodbury          | 29    |        |        |        | 1                  | 5      | 1     | 3     | 0     |       | )          | 0      | 2      | l     | 2   | 1    | 2   | 2     | 2   | 3            |
| Worth<br>Wright   | 6     |        |        | 3<br>2 | 7                  | 3      | 7     | 3     | 2     |       | ļ<br>      | 1      | 5 (    | 5     | 2   | 0    | 6   | 4     | 8   |              |
| State of Iow      | a 581 | 595    | 610    | 603    | 559                | 551    | 598   | 549   | 587   | 594   | 53         | 5 58   | 2 580  | 53    | 6 5 | 72   | 601 | 629   | 652 | 1051         |

Table 3. Deaths to Residents Caused by Homicide in Iowa's Counties, 1980-1997.

| County      | 1997 | 1996 | 1995 | 1994 | 1993 | 1992 | 1991 | 1990 | 1989 | 1988 | 1987 | 1986 | 1985 | 1984 | 198 | 3 198 | 2 198 | 31 19 | 80     | 1980-<br>1997 |
|-------------|------|------|------|------|------|------|------|------|------|------|------|------|------|------|-----|-------|-------|-------|--------|---------------|
| Adair       | 0    | 0    | 0    | 1    | 0    | 0    | 0    | 0    | 0    | 0    | 0    | 0    | C    | ) (  | )   | 0     | 0     | 0     | 0      | 1             |
| Adams       | 0    | 0    | 0    | 0    | 1    | 0    | 0    | 0    | 0    | 0    | 0    | 0    | (    | ) (  | )   | 0     | 0     | 0     | 1      | 2             |
| Allamakee   | 0    | 0    | 0    | 0    | 0    | 0    | 0    | 0    | 0    | 0    | 1    | 0    | (    | ) (  | )   | 0     | 0     | 0     | 1      | 2             |
| Appanoose   | 0    | 1    | 0    | 0    | 0    | 0    | 0    | 1    | 0    | 1    | 0    | 0    | ) (  | ) :  | 1   | 0     | 0     | 0     | 1      | 5             |
| Audubon     | 0    | 0    | 0    | 0    | 0    | 0    | 0    | 0    | 0    | 0    | 0    | 0    | ) (  | ) (  | 0   | 0     | 0     | 0     | 0      | 0             |
| Benton      | 1    | 0    | 0    | 0    | 0    | 0    | 0    | 0    | 1    | 0    | 3    | 1    | . (  | ) (  | 0   | 0     | 0     | 1     | 1      | 8             |
| Black Hawk  | 3    | 1    | 3    | 4    | 8    | 0    | 5    | 6    | 3    | 3    | C    | ) 1  | . :  | 3    | 2   | 6     | 4     | 10    | 4      | 66            |
| Boone       | 0    | 1    | 0    | 0    | 1    | 1    | 0    | 0    | 0    | 0    | 1    | . 0  | ) (  | )    | 2   | 1     | 0     | 1     | 2      | 10            |
| Bremer      | 0    | 0    | 0    | 0    | 0    | 1    | 0    | 0    | 0    | 1    | C    | ) 1  | . (  | )    | 0   | 0     | 0     | 1     | 0      | 4             |
| Buchanan    | 0    | 0    | 1    | . 0  | 0    | 0    | 0    | 0    | 1    | 0    | (    | ) (  | ) (  | )    | 0   | 0     | 1     | 1     | 0      | 4             |
| Buena Vista | 0    | 2    | . 0  | ) 0  | 0    | 0    | C    | 0    | 0    | 0    | (    | ) 1  | L (  | 0    | 0   | 2     | 0     | 0     | 0      | 5             |
| Butler      | 0    |      |      | ) 0  | 0    | ) (  |      | 0    | 0    | C    | ) (  | ) (  | )    | 0    | 1   | 4     | 0     | 0     | 0      |               |
| Calhoun     | 0    |      |      |      |      |      |      | 0    | 0    |      | ) (  | ) (  | )    | 0    | 0   | 0     | 0     | 0     | 0      | (             |
| Carnoun     | 0    |      | _    |      |      |      |      |      | 0    | ) 1  | . (  | ) (  | )    | 0    | 0   | 0     | 0     | 0     | 1      | ;             |
|             | 0    |      |      |      |      |      |      |      |      |      |      | ) (  | )    | 0    | 1   | 0     | 0     | 0     | 0      |               |
| Cass        | 0    |      |      |      |      |      |      |      |      |      |      | ) (  | )    | 0    | 0   | 0     | 0     | 0     | 0      | :             |
| Cedar       | _    |      |      |      |      |      |      |      |      |      |      | -    |      |      | 2   | 0     | 3     | 1     | 0      | 1             |
| Cerro Gordo | 1    |      |      | -    |      |      |      |      |      |      |      |      |      |      | 0   | 0     | 0     | 0     | 0      |               |
| Cherokee    | 0    |      |      |      |      | ) (  |      |      |      |      |      | _    | -    |      | 0   | 0     | 0     | 0     | 0      |               |
| Chickasaw   | 0    |      |      |      |      |      |      |      |      |      |      | -    |      | 0    | 0   | 0     | 0     | 1     | 0      |               |
| Clarke      | C    |      |      | ) (  |      |      |      |      |      |      |      | -    | 0    | 0    | 0   | 0     | 0     | 0     | 0      |               |
| Clay        | 0    |      | _    | 0 (  | =    | ) (  |      | ) 1  |      |      |      |      | 2    | 0    | 0   | 0     | 0     | 0     | 0      |               |
| Clayton     | (    |      | _    | -    |      | _    |      |      | •    |      | _    | _    | 4    | 3    | 0   | 0     | 1     | 9     | 1      | 2             |
| Clinton     | 2    |      | =    | •    |      | _    |      |      | _    |      |      |      | 2    | 0    | 0   | 0     | 0     | 0     | 0      | -             |
| Crawford    | (    |      | -    | -    |      | -    | _    | -    |      | -    |      |      | 0    | 0    | 1   | 0     | 1     | 1     | 0      | 1             |
| Dallas      |      |      | -    | _    | -    | •    |      |      |      |      | _    | -    | 1    | 0    | 1   | 0     | 0     | 0     | 0      | -             |
| Davis       | (    |      | _    | -    |      | •    | -    | -    | _    | -    | _    | _    | 0    | 0    | 0   | 0     | 0     | 0     | 1      |               |
| Decatur     | (    | )    | 0    | 1    |      | -    | -    |      | _    | -    | _    | 0    | -    | 0    | 0   | 0     | 0     | 0     | 0      |               |
| Delaware    |      | 1    | 0    | 0    | _    | -    | _    | -    | •    | -    | 0    | 0    | 0    |      |     | 3     | 3     | 0     | 4      | 2             |
| Des Moines  | (    | 0    | 0    | 1    | 1    |      | _    |      | _    | _    | 0    | 0    | 1    | 0    | 1   | 0     | 0     | 1     | 0      | •             |
| Dickinson   | 1    | 0    | 0    | 0    | 0    | -    | _    |      | _    |      | 0    | 0    | 0    | 0    | 0   |       |       | 1     | 1      |               |
| Dubuque     |      | 0    | 1    | 1    | 1    | 0    | 2    | -    | -    | -    | 0    | 1    | 0    | 1    | 0   | 1     | 0     | 0     | 0      | •             |
| Emmet       |      | 1    | 0    | 0    | 0    | 0    | 0    | •    | -    | _    | 0    | 0    | 0    | 0    | 2   | 0     | _     | -     | -      |               |
| Fayette     |      | 1    | 0    | 0    | 0    | 0    | 0    | 0    | 0    |      | 0    | 0    | 0    | 0    | 0   | 0     | 0     | 0     | 0      |               |
| Floyd       |      | 3    | 0    | 0    | 0    | 0    | 0    | 0    | 0    | 1    | 0    | 0    | 0    | 0    | 0   | 0     | 0     | 0     | 0<br>2 |               |
| Franklin    |      | 0    | 2    | 0    | 0    | 0    | 0    | 1    | 0    | 0    | 0    | 0    | 0    | 0    | 0   | 0     | 0     | 0     |        |               |
| Fremont     |      | 0    | 0    | 0    | 0    | 0    | 0    | 0    | 0    | 0    | 0    | 1    | 0    | 0    | 1   | 1     | 1     | 0     | 0      |               |
| Greene      |      | 0    | 0    | 0    | 0    | 1    | 0    | 0    | 0    | 0    | 0    | 0    | 0    | 0    | 0   | 0     | 0     | 1     | 0      |               |
| Grundy      |      | 0    | 0    | 0    | 0    | 0    | 0    | 0    | 0    | 0    | 0    | 0    | 0    | 0    | 0   | 0     | 0     | 0     | 0      |               |
| Guthrie     |      | 0    | 0    | 0    | 0    | 0    | 1    | 0    | 0    | 0    | 0    | 0    | 0    | 0    | 0   | 0     | 0     | 0     | 0      |               |
| Hamilton    |      | 0    | 1    | 0    | 0    | 0    | 0    | 0    | 0    | 1    | 0    | 0    | 0    | 1    | 0   | 0     | 0     | 0     | 0      |               |
| Hancock     |      | 0    | 1    | 0    | 0    | 1    | 0    | 0    | 0    | 0    | 0    | 0    | 0    | 2    | 0   | 0     | 1     | 1     | 0      |               |
| Hardin      |      | 1    | 1    | 1    | 2    | 1    | 0    | 0    | 0    | 0    | 1    | 0    | 0    | 0    | 0   | 0     | 0     | 0     | 0      |               |
| Harrison    |      | 0    | 0    | 1    | 0    | 0    | 0    | 0    | 0    | 0    | 0    | 0    | 0    | 0    | 1   | 1     | 0     | 0     | (      |               |
| Henry       |      | 0    | 0    | 0    | 0    | 0    | 1    | 0    | 0    | 1    | 0    | 0    | 1    | 0    | 2   | 4     | 0     | 2     | 2      |               |
| Howard      |      | 1    | 1    | 0    | 0    | 0    | 0    | 0    | 0    | 0    | 0    | 0    | 0    | 0    | 0   | 0     | 1     | 1     | (      |               |
|             |      | 0    | 0    | 0    | 0    | 0    | 0    | 0    | 0    | 0    | 0    | 0    | 0    | 0    | 0   | 0     | 0     | 0     |        | )             |
| Humboldt    |      |      | -    | 0    | 0    | 0    | 0    | 0    | 0    | 0    | 0    | 0    | 0    | 0    | 0   | 0     | 0     | 0     |        | )             |
| Ida         |      | 0    | 1    | 0    | 0    | 0    | 1    | 0    | 1    | 0    | 0    | 0    | 0    | 0    | 0   | 0     | 0     | 0     | (      | כ             |
| Iowa        |      | 0    | 0    | -    |      | 0    | 0    | 0    | 1    | 0    | 0    | 1    | 0    | 1    | 1   | 1     | 0     | 1     |        | 1             |
| Jackson     |      | 1    | 0    | 0    | 0    | U    | J    | J    | 0    | 2    | 3    | 0    | 3    | 1    | 1   | 2     | 2     | 0     |        | 0             |

Table 3. Deaths to Residents Caused by Homicide in Iowa's Counties, 1980-1997 (continued).

| County             | 1997 19 | 996 19 | 95 19 | 94 19 | 93 199 | 2 199 | 1 199 | 0 198 | 9 198 | 8 198 | 37 19 | 86 19 | 85 19 | 84 19 | 983 1 | 982 | 1981     | 198 |    | 997 |
|--------------------|---------|--------|-------|-------|--------|-------|-------|-------|-------|-------|-------|-------|-------|-------|-------|-----|----------|-----|----|-----|
| Jefferson          | 1       | 0      | 0     | 0     | 1      | 0     | 1     | 0     | 0     | 0     | 0     | 0     | 0     | 0     | 0     | 0   | 0        |     | 1  | 4   |
| Johnson            | 1       | 4      | 3     | 1     | 1      | 0     | 7     | 1     | 0     | 2     | 0     | 0     | 4     | 1     | 0     | 0   | 2        |     | 0  | 27  |
| Jones              | 0       | 0      | 0     | 0     | 1      | 0     | 0     | 0     | 0     | 0     | 0     | 0     | 0     | 0     | 1     | 0   | 0        |     | 0  | 2   |
| (eokuk             | 0       | 1      | 0     | 0     | 0      | 1     | 0     | 0     | 0     | 0     | 1     | 0     | 0     | 0     | 0     | 0   | 1        |     | 0  | 4   |
| Cossuth            | 0       | 0      | 0     | 0     | 0      | 0     | 0     | 0     | 0     | 0     | 2     | 0     | 1     | 0     | 0     | 0   | 0        |     | 0  | 3   |
| Lee                | 0       | 1      | 1     | 0     | 0      | 0     | 5     | 0     | 1     | 0     | 0     | 0     | 2     | 1     | 1     | 3   | 2        |     | 2  | 19  |
| Linn               | 4       | 1      | 4     | 5     | 3      | 4     | 5     | 2     | 5     | 1     | 3     | 2     | 2     | 7     | 6     | 4   | 3        |     | 3  | 64  |
| Louisa             | 0       | 1      | 0     | 0     | 0      | 0     | 0     | 0     | 0     | 0     | 0     | 0     | 0     | 0     | 0     | 1   | C        | 1   | 0  | 2   |
| Lucas              | 0       | 0      | 0     | 0     | 0      | 0     | 1     | 0     | 0     | 0     | 0     | 0     | 0     | 1     | 0     | 1   | 0        | )   | 0  | 3   |
| Lyon               | 0       | 0      | 0     | 0     | 1      | 0     | 0     | 0     | 0     | 0     | 0     | 0     | 0     | 0     | 0     | 0   | (        | )   | 0  | 1   |
| Madison            | 0       | 2      | 0     | 0     | 0      | 0     | 0     | 0     | 0     | 1     | 0     | 1     | ì     | 1     | 0     | 0   | (        | )   | 0  | 6   |
| Mahaska            | 2       | 0      | 0     | 0     | 0      | 0     | 1     | 1     | 0     | 1     | 1     | 0     | 1     | 0     | 1     | 1   | (        | }   | 0  | 9   |
| Marion             | 1       | 0      | 1     | 0     | 1      | 1     | 0     | 2     | 0     | 0     | 0     | 1     | 1     | 0     | 0     | 1   | (        | )   | 1  | 10  |
| Marshall           | 0       | 1      | 0     | 1     | 1      | 0     | 0     | 1     | 1     | 0     | 2     | 0     | 0     | 1     | 0     | 2   |          | l   | 1  | 12  |
| Mills              | 0       | 0      | 0     | 0     | 0      | 0     | 0     | 0     | 0     | 0     | 1     | 0     | 0     | 0     | 0     | 0   |          | l   | 0  | 2   |
| Mitchell           | 0       | 0      | 0     | 0     | 0      | 0     | 0     | 0     | 0     | 0     | 0     | 0     | 0     | 0     | 0     | 0   | 1        | )   | 0  | 0   |
| Monona             | 0       | 0      | 0     | 0     | 0      | 0     | 0     | 0     | 0     | 0     | 0     | 0     | 0     | 0     | 0     | 1   |          | )   | 0  | 1   |
| Monroe             | 0       | 0      | 0     | 0     | 0      | 0     | 0     | 0     | 0     | 0     | 0     | 0     | 2     | 1     | 1     | 0   |          | 0   | 0  | 4   |
| Montgomery         | 3       | 0      | 0     | 0     | 0      | 0     | 0     | 0     | 0     | 1     | 0     | 0     | 0     | 0     | 0     | 0   |          | 0   | 0  | 4   |
| Muscatine          | 0       | 0      | 2     | 1     | 1      | 3     | 0     | 0     | 0     | 1     | 1     | 2     | 4     | 0     | 0     | 3   |          | 1   | 1  | 20  |
| O'Brien            | 0       | 1      | 0     | 1     | 0      | 0     | 1     | 1     | 0     | 0     | 0     | 0     | 1     | 0     | 0     | 0   |          | 1   | 0  | 6   |
| Osceola            | 0       | 0      | 0     | 0     | 0      | 0     | 0     | 0     | 0     | 0     | 0     | 0     | 0     | 0     | 0     | 0   |          | 0   | 0  | 0   |
| Page               | 0       | 0      | 0     | 0     | 0      | 1     | 1     | 0     | 1     | 1     | 0     | 0     | 0     | 1     | 0     | 0   | 1        | 0   | 3  | 8   |
| Palo Alto          | 0       | 0      | 0     | 0     | 0      | 0     | 0     | 0     | 0     | 0     | 0     | 0     | 0     | 0     | 0     | C   | }        | 0   | 0  | 0   |
| Plymouth           | 0       | 0      | 0     | 0     | 1      | 0     | 0     | 0     | 0     | 0     | 0     | 0     | 0     | 0     | 0     | C   | )        | 0   | 0  | 1   |
| Pocahontas         | 0       | 0      | 0     | 0     | 0      | 0     | 1     | 0     | 1     | 0     | 0     | 0     | 0     | 0     | 0     | 2   | <b>?</b> | 1   | 0  | 5   |
| Polk               | 18      | 21     | 23    | 20    | 12     | 11    | 12    | 18    | 15    | 15    | 19    | 21    | 13    | 18    | 13    | 17  | ' ]      | 3   | 19 | 298 |
| Pottawattamie      |         | 5      | 4     | 5     | 2      | 2     | 4     | 2     | 1     | 4     | 2     | 4     | 0     | 4     | 4     | 1   | l        | 1   | 5  | 57  |
| Poweshiek          | 1       | 0      | 0     | 1     | 0      | 0     | 0     | 0     | 0     | 0     | 0     | 0     | 1     | 0     | 0     | (   | )        | 0   | 1  | 4   |
| Ringgold           | 0       | 0      | 0     | 0     | 0      | 0     | 0     | 0     | 0     | 0     | 0     | 0     | 0     | 0     | 0     | (   | )        | 0   | 1  | 1   |
| Sac                | 0       | 0      | 0     | 0     | 0      | 2     | 0     | 0     | 0     | 0     | 0     | 0     | 0     | 0     | 0     |     | 1        | 0   | 1  | 4   |
| Scott              | 3       | 3      | 9     | 8     | 6      | 3     | 2     | 3     | 5     | 3     | 5     | 2     | 6     | 9     | 6     | į   | 5        | 8   | 9  | 95  |
|                    | 0       | 0      | 0     | 0     | 0      | 0     | 0     | 0     | 0     | 0     | 0     | 0     | 0     | 0     | 0     | 1   | 0        | 1   | 0  | 1   |
| Shelby             | 0       | 0      | 1     | 0     | 0      | 1     | 2     | 0     | 0     | 0     | 0     | 1     | 1     | 0     | 0     |     | 0        | 0   | 0  | 6   |
| Sioux              | 0       | 2      | 0     | 0     | 1      | 2     | 1     | 0     | 0     | 0     | 2     | 2     | 1     | 1     | 0     |     | 0        | 0   | 0  | 12  |
| Story              | 1       | 3      | 0     | 0     | 0      | 0     | 0     | 2     | 0     | 1     | 0     | 1     | 0     | 0     | 0     |     | 0        | 0   | 3  | 11  |
| Tama               | 1       | 0      | 0     | 0     | 0      | 0     | 0     | 0     | 0     | 0     | 0     | 0     | 1     | 1     | C     |     | 0        | 0   | 1  | 4   |
| Taylor             | 1       | 0      | 1     | 0     | 0      | 0     | 0     | 1     | 0     | 0     | 0     | 0     | 0     | 0     |       |     | 0        | 0   | 0  | 4   |
| Union<br>Van Buren | 0       |        | 0     | 0     | 0      | 0     | 0     | 1     | 0     | 0     | 0     | 0     | 0     | 1     |       |     | 0        | 0   | 0  | 2   |
|                    | 0       | _      | 1     | 1     | 0      | 1     | 1     | 0     | 0     | 1     | 3     | 0     | 0     | 1     |       |     | 1        | 2   | 0  | 18  |
| Wapello            | 1       | _      |       | 0     | 4      | 2     | 1     | 0     | 1     | 0     | 1     | 0     | 1     | 1     |       |     | 1        | 0   | 0  | 14  |
| Warren             | 0       |        |       |       | 0      | 0     | 1     | 0     | 0     | 1     | 1     | 0     | 0     | 0     |       | )   | 0        | 0   | 1  | 4   |
| Washington         | -       | -      |       |       | 0      | 0     | 0     | 0     | 0     | 0     | 0     | 1     | 1     | 0     |       | 0   | 0        | 0   | 0  | 2   |
| Wayne              | 0       |        |       |       |        | 0     | 5     | 1     | 1     | 2     | 0     | 0     |       | 2     |       | 2   | 2        | 4   | 1  | 25  |
| Webster            | 2       |        |       |       |        | 0     | 0     | 0     | 0     | 0     | 0     | 0     |       |       |       | 0   | 0        | 0   | 0  | (   |
| Winnebago          | (       |        |       |       |        | 0     | 0     | 0     | 0     | 0     | 0     | 0     | 0     |       |       | 0   | 0        | 0   | 0  | 1   |
| Winneshiek         | (       |        |       |       |        | 3     | 7     | 1     | 6     | 1     | 3     | 4     | 0     |       |       | 6   | 2        | 4   | 1  | 57  |
| Woodbury           | 6       |        |       |       |        | 0     | 0     | 0     | 0     | 0     | 0     | C     | ) 1   |       |       | 0   | 0        | 0   | 0  | ;   |
| Worth<br>Wright    | (       | ) (    |       |       |        | 0     | 0     | 0     | 0     | 0     | 0     | 1     | . 0   |       |       | 0   | 1        | 0   | 0  |     |
| State of Io        | wa 7    | 1 72   | 2 66  | 5 64  | 60     | 49    | 76    | 52    | 55    | 53    | 58    | 62    |       | 74    | 4 6   | 9   | 68       | 80  | 78 | 116 |

Table 4. Deaths to Residents Caused by Suicide in Iowa's Counties, 1980-1997.

| County      | 1997 | 1996 | 1995 | 1994 | 1993 | 1992 | 1991 | 1990 | 1989 | 1988 | 1987 | 1986 | 1985 | 5 198   | 84 19 | 983 | 1982 | 1981   | 198    |    | 1980-<br>1997 |
|-------------|------|------|------|------|------|------|------|------|------|------|------|------|------|---------|-------|-----|------|--------|--------|----|---------------|
| Adair       | 1    | 1    | 0    | 0    | 1    | 1    | 3    | 1    | 2    | 1    | 2    | 3    | (    | <b></b> | 1     | 2   | 0    | 2      |        | 1  | 22            |
| Adams       | 0    | 0    | 0    | 0    | 1    | 1    | 0    | 0    | 1    | 1    | 0    | C    | (    | )       | 2     | 1   | 0    | 0      |        | 0  | 7             |
| Allamakee   | 1    | 2    | 0    | 2    | 2    | 0    | 1    | 1    | 1    | 2    | 5    | 4    | 3    | 3       | 2     | 1   | 2    | 0      |        | 3  | 32            |
| Appanoose   | 3    | 1    | 3    | 1    | 1    | 1    | 2    | 3    | 4    | 2    | 2    | 2    | (    | )       | 4     | 0   | 4    | 1      |        | 3  | 37            |
| Audubon     | 0    | 1    | 0    | 2    | 0    | 3    | 2    | 1    | 1    | 1    | 0    | 1    | :    | l       | 1     | 0   | 1    | 2      |        | 0  | 17            |
| Benton      | 1    | 1    | 6    | 1    | 5    | 1    | 3    | 4    | 1    | 4    | 3    | 3    | !    | 5       | 1     | 2   | 2    | 1      |        | 1  | 45            |
| Black Hawk  | 22   | 10   | 11   | 12   | 18   | 14   | 12   | 12   | 13   | 16   | 16   | 14   | . 10 | 5       | 17    | 15  | 12   | 15     | :      | 13 | 258           |
| Boone       | 2    | 3    | 7    | 1    | 4    | 1    | 3    | 3    | 1    | 3    | 3    | 3    |      | 4       | 3     | 2   | 3    | 0      |        | 4  | 50            |
| Bremer      | 3    | 3    | 2    | 7    | 1    | 2    | 1    | 3    | 3    | 0    | 3    | (    | ) ;  | 2       | 3     | 2   | 0    | 1      |        | 4  | 40            |
| Buchanan    | 5    | 2    | 4    | . 2  | 3    | 4    | 3    | 4    | 1    | 2    | 2    | 1    | . :  | 2       | 7     | 1   | 2    | 3      |        | 3  | 51            |
| Buena Vista | 3    | 1    | 2    | 1    | 4    | 1    | 2    | 0    | 1    | 2    | 1    | 2    | 2    | 3       | 5     | 2   | 0    | 1      |        | 0  | 31            |
| Butler      | 3    | 0    | 1    | . 1  | 1    | 1    | 1    | 2    | 2    | 2    | 3    | . 3  | 3    | 2       | 1     | 2   | 0    | 1      |        | 0  | 26            |
| Calhoun     | 2    | 0    | 1    | . 1  | 2    | 2    | 2    | 1    | 2    | 1    | 3    | . (  | )    | 0       | 2     | 1   | 4    | 1      |        | 1  | 26            |
| Carroll     | 4    |      |      | 2    | 4    | 2    | 3    | 3    | 6    | 2    | 2    | : 2  | 2    | 1       | 2     | 3   | 2    | 2      |        | 3  | 48            |
| Cass        | 3    |      |      | 3 0  | 0    | 0    | 2    | 1    | 2    | 1    | 2    | : !  | 5    | 1       | 1     | 5   | 1    | 1      |        | 2  | 32            |
| Cedar       | 5    | C    | ) 2  | 2    | 0    | 2    | 4    | . 1  | 2    | 1    | 2    | ? 4  | 1    | 2       | 4     | 2   | 1    | 3      | 3      | 0  | 37            |
| Cerro Gordo | 4    | 4    | . 7  | , 6  | 6    | 3    | 5    | 5    | 6    | 3    | g    | ) (  | ţ    | 9       | 2     | 5   | 8    | 4      | ŀ      | 4  | 94            |
| Cherokee    | 1    | 3    | 3    | 3 1  | . 3  | 4    | . 4  | . 1  | 0    | 0    | 3    | 3    | 2    | 2       | 1     | 1   | 1    | 1      | l      | 1  | 32            |
| Chickasaw   | 3    | 2    | 2 (  | ) 4  | . 1  | . 2  | ! 1  | . 1  | 0    | 2    | 3    | }    | l    | 2       | 1     | 1   | 0    | (      | )      | 2  | 26            |
| Clarke      | С    | ) ]  | . 1  | ι (  | ) 3  | 1    | . 2  | 2 1  | 2    | 2    | 2    | 2    | )    | 0       | 1     | 0   | 3    | (      | )      | 2  | 21            |
| Clay        | 1    | . 3  | 3 1  | 1 2  | 2 1  | . 0  | ) (  | ) 1  | 1    | C    |      | )    | 1    | 1       | 2     | 2   | 0    | 3      | 3      | 3  | 22            |
| Clayton     | ε    | , 4  | 1    | 1 1  | . 2  | 2 5  | 5 5  | 5 2  | 0    | 2    | : 3  | 3    | 4    | 4       | 3     | 2   | 0    | 4      | 1      | 3  | 51            |
| Clinton     | 9    | 1    |      | 7 7  | , ,  | 7 4  | 1 2  | 2 6  | 3    |      | . 9  | 9 1  | 1    | 6       | 11    | 6   | 6    | ,      | 9      | 7  | 122           |
| Crawford    | C    | ) (  | ) :  | 2 (  | ) 2  | 2 2  | 2 2  | 2 3  | 3    | (    | ) (  | )    | 1    | 2       | 1     | 2   | 2    | (      | 0      | 2  | 24            |
| Dallas      | 1    | . :  | 2 !  | 5 3  | 3    | 3 7  | 7 10 | ) 2  | 5    | 3    | 4    | 4    | 4    | 4       | 2     | 3   | 7    | •      | 4      | 3  | 72            |
| Davis       | (    | )    | 1    | 1 (  | ) 2  | 2 4  | 1 (  | ) 0  | 0    | ) (  | ) (  | )    | 1    | 0       | 0     | 1   | 0    |        | 4      | 2  | 16            |
| Decatur     | 1    | . ;  | 3 (  | 0 (  | ) 4  | 1 2  | 2 2  | 2 0  | 0    | ) ]  |      | 1    | 1    | 3       | 0     | 0   | C    | )      | 0      | 0  | 18            |
| Delaware    |      | 5 (  | o :  | 2 4  | 1 :  | 1 (  | ) !  | 5 1  | . 1  | . :  |      | 3    | 2    | 2       | 3     | 5   | C    |        | 1      | 0  | 36            |
| Des Moines  | į    | 5    | 6    | 5 13 | 2 9  | 9 :  | 3 8  | в 6  | 5 6  | 5 !  | 5 1  | 2    | 7    | 2       | 3     | 5   | 7    |        | 6      | 4  | 111           |
| Dickinson   | ;    | 3    | 1    | 0    | 2    | 1 :  | 1    | 1 2  | 2 1  | . :  | 3    | 1    | 7    | 3       | 1     | 5   |      |        | 1      | 0  | 34            |
| Dubuque     | 13   | 3 1  | 1    | 8    | 7 !  | 9 12 | 2 1  | 1 6  | 5 9  | 1    | 1    | 2    | 5    | 9       | 7     | 12  |      |        | 6      | 10 | 166           |
| Emmet       | :    | 2    | 1    | 1    | 2 (  | 0 :  | 1    | 1 2  | 2 1  | 1    | l    | 1    | 0    | 1       | 4     | C   |      |        | 1      | 8  | 27            |
| Fayette     |      | 4    | 2    | 0    | 2    | 3    | 1    | 4 2  | 2 3  | 3    | 2    | 7    | 2    | 3       | 1     | 3   |      |        | 6      | 3  | 52            |
| Floyd       |      | 1    | 5    | 6    | 1 :  | 2    | 2    | 3 1  | 1 2  | 2    | l    | 4    | 0    | 3       | 0     | 1   |      |        | 3      | 0  | 37            |
| Franklin    | (    | 0    | 1    | 1    | 1    | 1    | 0    | 0 3  | 3 (  | )    | )    | 2    | 1    | 1       | 1     | 0   |      |        | 2      | 1  | 15            |
| Fremont     |      | 1    | 1    | 1    | 2    | 0    | 1    | 1    | 1 3  | 3    | 2    | 1    | 1    | 1       | 2     | (   |      |        | 0      | 0  | 18            |
| Greene      |      | 3    | 2    | 0    | 1    | 1    | 2    | 0    | 1 :  | 3    | 1    | 4    | 1    | 2       | 1     |     | -    | l<br>- | 0      | 4  | 30            |
| Grundy      |      | 1    | 1    | 2    | 4    | 1    | 0    | 1    | 1 :  | 2    | 3    | 0    | 2    | 3       | 2     |     |      | 1      | 0      | 2  | 27            |
| Guthrie     |      | 3    | 2    | 0    | 3    | 1    | 3    | 0    | 2 :  | 2    | 1    | 0    | 3    | 3       | 2     |     |      | 3      | 1      | 3  | 34            |
| Hamilton    |      | 2    | 1    | 3    | 2    | 3    | 2    | 5    | 1 .  | 4    | 4    | 3    | 3    | 3       | 3     |     | -    | 1      | 1      | 0  | 41            |
| Hancock     |      | 2    | 1    | 1    | 1    | 1    | 2    | 2    | 0    | 1    | 3    | 2    | 1    | 1       | 3     |     | _    | 0      | 1      | 2  | 2!<br>2       |
| Hardin      |      | 3    | 2    | 0    | 3    | 0    | 1    | 0    | 1    | -    | 1    | 2    | 1    | 2       | 1     |     |      | 6      | 0      | 1  | 34            |
| Harrison    |      | 1    | 5    | 2    | 1    | 2    | 0    | -    |      |      | 2    | 1    | 2    | 1       | 3     |     |      | 3      | 4      | 1  | 4:            |
| Henry       |      | 1    | 2    | 0    | 2    | 2    | 4    | _    | _    | 4    | 3    | 1    | 0    | 1       | 7     |     | _    | 1      | 6<br>0 | 0  | 44            |
| Howard      |      | 1    | 0    | 0    | 0    | 0    | 0    | 1    |      | 0    | 0    | 0    | 0    | 1       | 1     |     | _    | 1      |        | 3  | 2             |
| Humboldt    |      | 3    | 3    | 1    | 4    | 3    | 1    | 0    | 0    | 1    | 0    | 2    | 0    | 1       | 3     |     | -    | 3      | 0      | 1  | 1             |
| Ida         |      | 1    | 1    | 0    | 0    | 1    | 2    | 1    |      | 1    | 1    | 0    | 0    | 0       | 3     |     | _    | 1      | 0      | 2  | 2             |
| Iowa        |      | 0    | 2    | 3    | 2    | 1    | 1    | 4    | _    | 1    | 1    | 2    | 3    | 1       | 1     |     | 0    | 1      | 4      | 1  | 4             |
| Jackson     |      | 2    | 5    | 2    | 1    | 3    | 3    | 3    |      | 2    | 1    | 3    | 2    | 2       | 4     |     | 2    | 3<br>2 | 1      | 5  |               |
| Jasper      |      | 3    | 2    | 1    | 4    | 2    | 2    | 7    | 4    | 4    | 3    | 3    | 6    | 4       | 3     |     | 3    | ۷      | 1      | J  | J             |

Table 4. Deaths to Residents Caused by Suicide in Iowa's Counties, 1980-1997 (continued).

| Defrerson 5 4 3 2 3 0 1 6 0 0 2 2 2 1 1 2 2 0 0 0 2 2 1 1 1 1 1 1                                                                                                                                                                                                                                                                                                                                                                                                                                                                                                                                                                                                                                                                                                                                                                                                                                                                                                                                                                                                                                                                                                                                                                                                                                                                                                                                                                                                                                                                                                                                                                                                                                                                                                                                                                                                                                                                                                                                                                                                                                                              | County        | 1997 | 1996 | 199 | 5 199 | 4 199 | 3 199 | 2 199 | 1 19 | 90 19 | 89 19 | 988 | 1987 | 198   | 36 1 | 985 | 1984 | 1983 | 198 | 2 19 | 981 | 1980 |          | 980-<br>1997 |
|--------------------------------------------------------------------------------------------------------------------------------------------------------------------------------------------------------------------------------------------------------------------------------------------------------------------------------------------------------------------------------------------------------------------------------------------------------------------------------------------------------------------------------------------------------------------------------------------------------------------------------------------------------------------------------------------------------------------------------------------------------------------------------------------------------------------------------------------------------------------------------------------------------------------------------------------------------------------------------------------------------------------------------------------------------------------------------------------------------------------------------------------------------------------------------------------------------------------------------------------------------------------------------------------------------------------------------------------------------------------------------------------------------------------------------------------------------------------------------------------------------------------------------------------------------------------------------------------------------------------------------------------------------------------------------------------------------------------------------------------------------------------------------------------------------------------------------------------------------------------------------------------------------------------------------------------------------------------------------------------------------------------------------------------------------------------------------------------------------------------------------|---------------|------|------|-----|-------|-------|-------|-------|------|-------|-------|-----|------|-------|------|-----|------|------|-----|------|-----|------|----------|--------------|
| Nones                                                                                                                                                                                                                                                                                                                                                                                                                                                                                                                                                                                                                                                                                                                                                                                                                                                                                                                                                                                                                                                                                                                                                                                                                                                                                                                                                                                                                                                                                                                                                                                                                                                                                                                                                                                                                                                                                                                                                                                                                                                                                                                          | ]efferson     | 5    |      | ļ   | 3     | 2     | 3     | 0     | 1    | 6     | 0     | 2   | 2    | <br>: | 2    | 1   | 2    | 2    |     | 0    | 0   | 4    | <u> </u> | 37           |
| Keekukk         0         3         1         2         3         4         1         2         1         0         2         1         2         0         1         2         3         4         4         2         1         0         0         2         1         0         0         2         0         4         1         1         1         3         3         2         2         6         5         7         4         4         4         4         4         4         4         4         4         4         4         4         4         4         4         4         4         4         4         1         0         2         1         4         1         3         3         6         1         0         3         2         2         0         0         0         1         4         1         2         0         0         2         1         4         1         2         0         2         1         0         0         0         1         3         0         0         0         1         1         1         2         2         2         3         5 </td <td>Johnson</td> <td>13</td> <td>7</td> <td>7</td> <td>7 1</td> <td>1</td> <td>8</td> <td>7 1</td> <td>.0</td> <td>9</td> <td>3</td> <td>11</td> <td>12</td> <td>? :</td> <td>10</td> <td>14</td> <td>7</td> <td>4</td> <td></td> <td>6</td> <td>11</td> <td>8</td> <td>3</td> <td>158</td>                                                                                                                                                                                                                                                                                                                                                                                                                                                                                                                                                                                                                                                                                                                   | Johnson       | 13   | 7    | 7   | 7 1   | 1     | 8     | 7 1   | .0   | 9     | 3     | 11  | 12   | ? :   | 10   | 14  | 7    | 4    |     | 6    | 11  | 8    | 3        | 158          |
| Kossuth         1         2         2         0         1         0         0         2         2         0         4         1         1         1         3         3         2         2           Lee         7         6         4         8         6         2         6         3         2         2         6         5         7         4         4         4         4         4         4         4         4         4         1         0         2         1         4         1         3         3         1         1         0         0         2         1         4         4         1         0         0         1         1         1         1         1         1         1         1         1         1         1         1         1         1         1         1         1         1         1         1         1         1         1         1         0         0         2         1         4         4         3         1         1         2         2         3         1         1         2         2         1         1         3         3         2                                                                                                                                                                                                                                                                                                                                                                                                                                                                                                                                                                                                                                                                                                                                                                                                                                                                                                                                                                                                                          | )ones         | 2    | 7    | 2   | 1     | 4     | 1     | 2     | 1    | 8     | 4     | 2   | 3    | 3     | 1    | 4   | 1    | 2    | :   | 1    | 2   | •    | 1        | 45           |
| Lee                                                                                                                                                                                                                                                                                                                                                                                                                                                                                                                                                                                                                                                                                                                                                                                                                                                                                                                                                                                                                                                                                                                                                                                                                                                                                                                                                                                                                                                                                                                                                                                                                                                                                                                                                                                                                                                                                                                                                                                                                                                                                                                            | Keokuk        | 0    | ;    | 3   | 1     | 2     | 3     | 4     | 1    | 2     | 1     | 0   | 2    | 2     | 1    | 2   | 0    | 1    |     | 2    | 3   |      | I        | 29           |
| Leinn 25 18 12 22 22 17 25 24 20 30 28 27 16 19 13 20 22 20 20 10 20 20 20 20 20 20 20 20 20 20 20 20 20                                                                                                                                                                                                                                                                                                                                                                                                                                                                                                                                                                                                                                                                                                                                                                                                                                                                                                                                                                                                                                                                                                                                                                                                                                                                                                                                                                                                                                                                                                                                                                                                                                                                                                                                                                                                                                                                                                                                                                                                                       | Kossuth       | 1    | :    | 2   | 2     | 0     | 1     | 0     | 0    | 2     | 2     | 0   | 4    | ;     | 1    | 1   | 1    | 3    | 3   | 3    | 2   |      | 2        | 27           |
| Liucas    O                                                                                                                                                                                                                                                                                                                                                                                                                                                                                                                                                                                                                                                                                                                                                                                                                                                                                                                                                                                                                                                                                                                                                                                                                                                                                                                                                                                                                                                                                                                                                                                                                                                                                                                                                                                                                                                                                                                                                                                                                                                                                                                    | Lee           | 7    | 1    | 6   | 4     | 8     | 6     | 2     | 6    | 3     | 2     | 2   | (    | 5     | 5    | 7   | 4    | 4    | ŀ   | 4    | 4   |      | 4        | 84           |
| Liucas 0 0 2 2 3 1 1 3 1 1 2 3 4 1 1 0 2 0 2 1 4 1 2 1 4   Lyon 0 1 1 0 0 0 1 1 1 1 1 1 1 1 0 1 0 1 2 0 2 0                                                                                                                                                                                                                                                                                                                                                                                                                                                                                                                                                                                                                                                                                                                                                                                                                                                                                                                                                                                                                                                                                                                                                                                                                                                                                                                                                                                                                                                                                                                                                                                                                                                                                                                                                                                                                                                                                                                                                                                                                    | Linn          | 25   | 1    | 8 1 | 12 2  | 22 2  | 2     | 17    | 25   | 24    | 20    | 30  | 28   | 3     | 27   | 16  | 19   | 13   | 3 2 | 20   | 22  |      |          | 380          |
| Lickas                                                                                                                                                                                                                                                                                                                                                                                                                                                                                                                                                                                                                                                                                                                                                                                                                                                                                                                                                                                                                                                                                                                                                                                                                                                                                                                                                                                                                                                                                                                                                                                                                                                                                                                                                                                                                                                                                                                                                                                                                                                                                                                         | Louisa        | 0    |      | 4   | 4     | 1     | 0     | 2     | 1    | 4     | 1     | 3   |      | 3     | 1    | 3   | 6    | . 1  | l   | 0    | 3   |      | 0        | 37           |
| Lyon  Marishall  All 2 0 3 2 3 1 1 1 1 0 0 0 2 1 0 0 2 1 4 1 3 1 1 1 1 0 1 1 1 1 1 1 1 1 1 1 1 1 1                                                                                                                                                                                                                                                                                                                                                                                                                                                                                                                                                                                                                                                                                                                                                                                                                                                                                                                                                                                                                                                                                                                                                                                                                                                                                                                                                                                                                                                                                                                                                                                                                                                                                                                                                                                                                                                                                                                                                                                                                             | Lucas         | 0    | ı    | 0   | 2     | 3     | 1     | 3     | 1    | 1     | 2     | 3   |      | 4     | 1    | 0   | 2    | . (  | )   | 2    | 1   |      |          | 30           |
| Marsaka                                                                                                                                                                                                                                                                                                                                                                                                                                                                                                                                                                                                                                                                                                                                                                                                                                                                                                                                                                                                                                                                                                                                                                                                                                                                                                                                                                                                                                                                                                                                                                                                                                                                                                                                                                                                                                                                                                                                                                                                                                                                                                                        | Lyon          | C    | )    | 1   | 0     | 0     | 1     | 1     | 1    | 1     | 1     | 0   |      | 1     | 2    | 0   | 4    | ;    | 3   | 0    | 0   |      |          | 21           |
| Marshall 7 2 5 5 9 3 6 4 6 1 6 6 12 5 5 6 7 5 3 Mills 2 0 3 5 0 7 6 6 3 6 6 2 3 5 5 3 Mills 2 0 3 3 3 2 0 1 2 0 2 1 0 1 0 2 1 3 1 2 2 2 Monona 0 1 2 1 1 1 1 0 0 0 0 3 2 0 2 0 4 1 1 1 0 0 0 0 1 Montgomery 1 1 3 3 2 2 2 0 0 1 2 0 0 2 0 4 1 1 1 0 0 0 0 0 1 Montgomery 1 1 3 3 2 2 2 0 0 1 4 1 1 1 0 0 0 0 1 0 2 0 1 Montgomery 1 1 3 3 2 2 2 0 0 1 1 1 1 1 1 1 1 1 1 1 1 1 1 1                                                                                                                                                                                                                                                                                                                                                                                                                                                                                                                                                                                                                                                                                                                                                                                                                                                                                                                                                                                                                                                                                                                                                                                                                                                                                                                                                                                                                                                                                                                                                                                                                                                                                                                                              | Madison       | 2    | 2    | 2   | 3     | 1     | 1     | 1     | 0    | 0     | 2     | 1   | 1    | 0     | 2    | 1   | 4    | ,    | 1   | 3    |     |      |          | 26           |
| Marshall 7 2 5 5 9 3 6 4 6 1 6 6 12 5 5 6 7 5 3  Mills 2 0 3 3 3 2 0 1 2 2 2 4 0 0 0 0 1 0 2 1 3 1  Mitchell 1 3 0 1 1 2 2 2 2 4 0 0 0 0 1 0 4 1 2 2  Monona 0 1 2 1 1 1 1 0 2 0 2 0 2 0 4 1 1 1 0 0 0 0 1  Monroe 2 4 3 3 0 1 0 0 0 3 2 0 1 0 0 0 1 0 0 0 1  Montgomery 1 1 1 3 2 2 2 0 0 1 4 1 1 0 0 0 0 1  Montgomery 1 1 1 3 2 2 2 0 0 1 4 1 2 2 3 2 2 3 3 5 0 3  Muscatine 3 2 5 7 6 5 4 8 2 4 7 5 4 3 6 7 2 1  Mosceola 1 1 1 1 1 1 1 0 1 1 1 1 1 1 1 1 1 2 3 2 2 2 1 1 2 1 2 3 1 2 3 0 0  Osceola 1 1 1 1 1 1 1 1 0 1 1 1 1 1 1 1 1 1 1                                                                                                                                                                                                                                                                                                                                                                                                                                                                                                                                                                                                                                                                                                                                                                                                                                                                                                                                                                                                                                                                                                                                                                                                                                                                                                                                                                                                                                                                                                                                                                                 | Mahaska       | ]    | l    | 2   | 0     | 3     | 2     | 3     | 0    | 4     | 2     | 2   |      | 1     | 5    | 2   | 2    | ?    | 7   | 1    |     |      |          | 41           |
| Marshall                                                                                                                                                                                                                                                                                                                                                                                                                                                                                                                                                                                                                                                                                                                                                                                                                                                                                                                                                                                                                                                                                                                                                                                                                                                                                                                                                                                                                                                                                                                                                                                                                                                                                                                                                                                                                                                                                                                                                                                                                                                                                                                       | Marion        | 4    | 1    | 4   | 7     | 1     | 1     | 2     | 2    | 3     | 5     | 2   |      | 7     | 6    | 3   | 6    | 5    | 6   | 2    |     |      |          | 69           |
| Milis 2 0 0 1 2 2 2 2 2 4 0 0 0 0 1 0 4 1 2 2 2 1 Monona 0 1 2 1 1 1 2 2 2 2 2 4 0 0 0 0 1 1 0 4 1 2 2 2 1 Monona 0 1 2 1 1 1 1 0 0 2 0 1 1 0 0 0 1 1 0 0 0 0                                                                                                                                                                                                                                                                                                                                                                                                                                                                                                                                                                                                                                                                                                                                                                                                                                                                                                                                                                                                                                                                                                                                                                                                                                                                                                                                                                                                                                                                                                                                                                                                                                                                                                                                                                                                                                                                                                                                                                  | Marshall      | 7    | 7    | 2   | 5     | 9     | 3     | 6     | 4    | 6     | 1     | 6   | ,    | 6     | 12   |     |      |      |     |      |     |      |          | 98           |
| Michael I 3 3 1 1 1 1 0 2 0 0 2 0 2 0 4 1 1 0 0 0 0 1 1 Monona                                                                                                                                                                                                                                                                                                                                                                                                                                                                                                                                                                                                                                                                                                                                                                                                                                                                                                                                                                                                                                                                                                                                                                                                                                                                                                                                                                                                                                                                                                                                                                                                                                                                                                                                                                                                                                                                                                                                                                                                                                                                 | Mills         | 2    | 2    | 0   | 3     | 3     | 2     | 0     | 1    | 2     | 0     | 2   |      | 1     | 0    |     |      |      |     |      |     |      |          | 24           |
| Monroe 2 4 3 0 1 1 0 0 0 3 2 0 1 0 0 0 1 0 2 0 1 0 0 1 0 2 0 0 1 0 0 0 0                                                                                                                                                                                                                                                                                                                                                                                                                                                                                                                                                                                                                                                                                                                                                                                                                                                                                                                                                                                                                                                                                                                                                                                                                                                                                                                                                                                                                                                                                                                                                                                                                                                                                                                                                                                                                                                                                                                                                                                                                                                       | Mitchell      |      | l    | 3   | 0     | 1     | 1     | 2     | 2    | 2     | 4     | C   | )    | 0     | 0    |     |      |      |     |      |     |      |          | 26           |
| Montgomery 1 1 1 3 2 2 2 2 0 1 1 4 1 2 3 3 2 2 2 3 3 5 0 3 1                                                                                                                                                                                                                                                                                                                                                                                                                                                                                                                                                                                                                                                                                                                                                                                                                                                                                                                                                                                                                                                                                                                                                                                                                                                                                                                                                                                                                                                                                                                                                                                                                                                                                                                                                                                                                                                                                                                                                                                                                                                                   | Monona        | (    | C    | 1   | 2     | 1     | 1     | 1     | 0    | 2     | 0     | 2   |      | 0     |      |     |      |      |     | -    |     |      |          | 17           |
| Mortgomery I I I 3 3 2 2 2 0 1 1 4 1 2 2 3 4 0 0 0 0 0 0 0 0 0 0 0 0 0 0 0 0 0 0                                                                                                                                                                                                                                                                                                                                                                                                                                                                                                                                                                                                                                                                                                                                                                                                                                                                                                                                                                                                                                                                                                                                                                                                                                                                                                                                                                                                                                                                                                                                                                                                                                                                                                                                                                                                                                                                                                                                                                                                                                               | Monroe        | :    | 2    | 4   | 3     | 0     | 1     | 0     | 0    | 3     | 2     | C   | )    | 1     |      |     |      | _    |     |      |     |      |          | 20           |
| O'Brien O'Brie | Montgomery    |      | 1    | 1   | 3     | 2     | 2     | 2     | 0    | 1     | 4     | 1   |      |       |      |     |      |      |     |      |     |      |          | 37           |
| O'Brien OSceola  1 1 1 1 1 1 1 0 1 1 1 1 1 1 1 1 1 1 1                                                                                                                                                                                                                                                                                                                                                                                                                                                                                                                                                                                                                                                                                                                                                                                                                                                                                                                                                                                                                                                                                                                                                                                                                                                                                                                                                                                                                                                                                                                                                                                                                                                                                                                                                                                                                                                                                                                                                                                                                                                                         | Muscatine     |      | 3    | 2   | 5     | 7     | 6     | 5     | 4    | 8     | 2     | 4   | 1    | 7     |      |     |      |      |     |      |     |      |          | 81           |
| Osceola         1         1         1         1         1         1         1         1         1         1         1         1         1         1         1         1         1         1         1         1         1         1         1         1         1         1         0         0         0         0         2         0         2         1         0         2         3         0         2         1         0         0         0         0         0         2         0         0         1         2         0         0         1         2         0         0         1         2         0         0         1         2         0         0         1         2         0         0         1         2         0         0         1         0         0         0         0         0         0         0         0         0         0         0         0         0         0         0         0         0         0         0         0         0         0         0         0         0         0         0         0         0         0         0         0         0 </td <td>O'Brien</td> <td></td> <td>1</td> <td>0</td> <td>3</td> <td>1</td> <td>1</td> <td>2</td> <td>3</td> <td>4</td> <td>0</td> <td>(</td> <td>)</td> <td>0</td> <td></td> <td></td> <td></td> <td></td> <td></td> <td></td> <td></td> <td></td> <td>-</td> <td>26</td>                                                                                                                                                                                                                                                                                                                                                                                                                                                                                                                                                                                                                                                                                                                                         | O'Brien       |      | 1    | 0   | 3     | 1     | 1     | 2     | 3    | 4     | 0     | (   | )    | 0     |      |     |      |      |     |      |     |      | -        | 26           |
| Page         2         1         4         0         0         3         3         1         2         1         0         0         1         2         0         0         1         2         3         3         2         0         0         1         2         3         0         0         0         2         0         0         1         2         0         0         0         0         0         0         0         0         0         0         0         0         0         0         0         0         0         0         0         0         0         0         0         0         0         0         0         0         0         0         0         0         0         0         0         0         0         0         0         0         0         0         0         0         0         0         0         0         0         0         0         0         0         0         0         0         0         0         0         0         0         0         0         0         0         0         0         0         0         0         0         0                                                                                                                                                                                                                                                                                                                                                                                                                                                                                                                                                                                                                                                                                                                                                                                                                                                                                                                                                                                                                       | Osceola       |      | 1    | 1   | 1     | 1     | 1     | 0     | 1    | 1     |       |     | l    | _     |      |     |      | -    |     | -    |     |      |          | 18           |
| Palo Alto         1         1         1         1         0         0         0         0         2         0         2         3         1         3         2         0         0         0         2         3         3         2         2         6         2         3         1         3         2         0         0         2         3         1         3         2         0         2         3         1         1         0         0         3         2         1         2         1         0         2         3         1         1         0         0         2         3         1         1         0         0         0         0         0         0         0         0         0         0         0         0         0         0         0         0         0         0         0         0         0         0         0         0         0         0         0         0         0         0         0         0         0         0         0         0         0         0         0         0         0         0         0         0         0         0         0                                                                                                                                                                                                                                                                                                                                                                                                                                                                                                                                                                                                                                                                                                                                                                                                                                                                                                                                                                                                                  | Page          |      | 2    | 1   | 4     | 0     | 0     | 3     | 3    | 1     | 2     |     |      | -     |      |     |      |      |     |      |     |      |          | 26           |
| Plymouth         3         1         4         U         0         0         2         3         3         2         2         2         0         2         2         0         2         3         1           Pockahortas         1         0         0         1         0         0         3         2         1         2         1         0         2         2         0         2         3         1           Polk         43         45         34         47         44         25         46         49         46         51         42         42         50         31         47         46         40         40           Poweshiek         1         6         1         1         4         1         1         1         3         3         2         0         0         2         4         3         2         2           Ringgold         0         0         1         0         1         0         2         2         1         1         0         0         0         0         0         0         0           Scott         15         12         22                                                                                                                                                                                                                                                                                                                                                                                                                                                                                                                                                                                                                                                                                                                                                                                                                                                                                                                                                                                                                                    | Palo Alto     |      | 1    | 1   | 1     | 0     | 1     | 0     | 0    | 0     |       |     |      |       |      |     |      |      |     |      |     |      |          | 14<br>37     |
| Pocahontas         1         0         0         1         0         0         3         2         1         2         1         0         40         40         40         40         40         40         40         40         40         40         40         40         40         40         40         40         40         40         40         40         40         40         40         40         40         40         40         40         40         40         40         40         40         40         40         40         40         40         40         40         40         40         40         40         40         40         40         40         40         40         40         40         40         40         40         40         40         40         40         40         40         40         40         40         40         40         40         40         40         40         40         40         40         40         40         40         40         40         40         40         40         40         40         40         40         40         40         40         40                                                                                                                                                                                                                                                                                                                                                                                                                                                                                                                                                                                                                                                                                                                                                                                                                                                                                                                                                                          | Plymouth      |      | 3    | 1   | 4     | 0     | 0     | 2     | 3    |       |       |     |      |       |      |     |      |      |     |      |     |      |          | 21           |
| Polk         43         45         34         47         44         25         46         49         40         31         42         33         31         11         10         9         13         11         11         16         8         12         12         11         10         9         13           Poweshiek         1         6         1         1         4         1         1         1         3         3         2         0         0         2         4         3         2         2           Ringgold         0         0         1         0         1         0         2         2         1         1         3         0         0         0         0         0         0         0         1         2         1         1         0         0         0         0         0         0         0         0         0         0         0         0         0         0         0         0         0         0         0         0         0         0         0         0         0         0         0         0         0         0         0         0         0 <td>Pocahontas</td> <td></td> <td>1</td> <td>0</td> <td>0</td> <td>1</td> <td>0</td> <td></td> <td>3</td> <td></td> <td>768</td>                                                                                                                                                                                                                                                                                                                                                                                                                                                                                                                                                                                                                                                                                                                                                 | Pocahontas    |      | 1    | 0   | 0     | 1     | 0     |       | 3    |       |       |     |      |       |      |     |      |      |     |      |     |      |          | 768          |
| Pottawattamie         13         8         16         11         9         16         10         13         11         10         13         11         10         10         13         11         10         10         12         2         2         0         0         2         4         3         2         2           Ringgold         0         0         1         0         1         0         1         0         2         3         0         0         0         1         1         0         0         0           Sac         0         2         3         3         1         1         0         2         2         1         1         2         0         1         1         2         2         1         1         2         2         1         1         2         2         1         1         2         2         2         2         2         0         0         0         1         1         2         2         2         0         0         0         0         0         0         0         0         0         0         0         0         0         0                                                                                                                                                                                                                                                                                                                                                                                                                                                                                                                                                                                                                                                                                                                                                                                                                                                                                                                                                                                                                        | Polk          | 4    | 3    | 45  | 34    | 47    | 44    |       |      |       |       |     |      |       |      |     |      | -    |     |      |     |      |          | 209          |
| Poweshiek         1         6         1         1         4         1         1         1         1         1         1         1         1         1         1         1         1         1         1         1         1         0         0         0         0         0         0         0         0         0         0         0         0         0         0         0         0         0         0         0         0         0         0         0         1         2         1         1         0         0         0         1         2         1         1         0         0         0         1         2         1         1         0         0         1         1         2         1         1         2         2         1         1         2         2         2         2         2         0         0         0         1         1         0         2         1         2         2         2         0         0         0         1         0         1         1         1         2         2         0         0         0         1         0         1         0                                                                                                                                                                                                                                                                                                                                                                                                                                                                                                                                                                                                                                                                                                                                                                                                                                                                                                                                                                                                                  | Pottawattamie | e 1  | .3   | 8   | 16    | 11    | 9     | 16    |      |       |       |     |      |       |      |     |      |      |     |      |     |      |          | 37           |
| Ringgold  Sac  0 0 1 0 1 0 1 0 2 3 3 3 1 1 0 0 2 0 1 1 0 2 0 1 1 2 1 1 3 0 0 0 0 1 2 1 1                                                                                                                                                                                                                                                                                                                                                                                                                                                                                                                                                                                                                                                                                                                                                                                                                                                                                                                                                                                                                                                                                                                                                                                                                                                                                                                                                                                                                                                                                                                                                                                                                                                                                                                                                                                                                                                                                                                                                                                                                                       | Poweshiek     |      | 1    | 6   | 1     | 1     | 4     |       |      |       |       |     |      |       |      |     |      |      |     |      |     |      |          | 10           |
| Sac         0         2         3         3         1         1         0         2         2         1         1         2         2         1         1         2         2         1         1         2         2         1         1         2         2         1         1         2         2         1         1         2         2         2         1         1         2         2         2         1         1         2         2         2         2         2         2         2         2         2         2         2         2         2         2         2         2         2         2         2         2         2         2         2         2         2         2         2         2         2         2         2         2         2         2         2         2         2         2         2         3         3         3         3         3         3         3         3         3         3         3         3         3         3         3         3         3         3         3         3         3         3         3         3         3         3                                                                                                                                                                                                                                                                                                                                                                                                                                                                                                                                                                                                                                                                                                                                                                                                                                                                                                                                                                                                                        | Ringgold      |      | 0    | 0   | 1     | 0     | 1     |       |      |       | _     |     |      |       |      |     |      |      |     |      |     |      |          | 23           |
| Scott 15 12 22 21 13 21 17 13 19 10 31 27 2 2 2 2 0 2 2 2 Shelby 4 0 2 0 1 1 2 4 1 2 1 1 2 2 3 3 3 2 0 0 0 0 Sioux 0 3 1 1 2 0 1 1 0 2 1 2 3 3 3 2 0 0 0 0 Story 12 5 8 7 5 3 5 6 6 5 8 5 6 6 6 3 9 4 3 Story 12 5 8 7 5 3 5 6 6 6 5 8 5 6 6 6 3 9 4 3 Tama 4 2 6 4 5 0 1 0 1 2 2 3 3 3 2 2 1 0 1 1 1 2 Union 1 2 2 2 0 0 0 0 1 3 3 2 3 1 2 2 2 2 1 0 1 1 1 2 Union 1 3 1 1 5 2 2 2 3 1 0 3 0 1 3 1 1 1 2 Union 1 3 1 1 5 2 2 2 3 1 0 3 0 1 3 1 1 1 2 Union 1 3 1 1 5 2 2 2 3 1 0 3 0 1 3 1 1 1 1 2 Union 1 3 1 1 1 5 2 2 2 3 1 0 3 0 1 3 1 1 1 1 2 Union 1 0 1 0 0 1 0 1 0 1 2 0 4 3 1 4 0 0 1 1 Union 1 0 1 0 0 1 0 1 0 1 2 0 4 3 1 4 0 0 1 1 Union 1 0 1 0 0 1 0 1 0 1 2 0 4 3 1 4 0 0 1 1 Union 1 0 1 0 0 1 0 1 0 1 2 0 4 3 1 4 0 0 0 1 Union 1 0 1 0 0 1 0 1 0 1 2 0 4 3 1 4 0 0 0 1 Union 1 0 1 0 0 0 1 0 1 0 1 1 0 1 1 2 0 0 4 3 1 3 1 3 0 2 1 Union 1 0 1 0 1 0 1 1 0 1 1 1 2 1 1 1 0 0 0 0                                                                                                                                                                                                                                                                                                                                                                                                                                                                                                                                                                                                                                                                                                                                                                                                                                                                                                                                                                                                                                                                                                                                                                                                                            | Sac           |      | 0    | 2   | 3     | 3     |       |       | -    |       |       |     |      |       |      |     |      |      |     |      |     |      |          | 371          |
| Shelby         4         0         2         0         1         1         2         4         1         2         1         1         2         4         1         2         1         1         2         0         0         0         0         0         0         0         0         0         0         0         0         0         0         0         0         0         0         0         0         0         0         0         0         1         0         1         2         2         3         3         3         5         3         3         1         1         2         2         0         0         1         0         1         2         2         3         3         3         3         3         3         3         3         3         3         3         3         3         3         3         3         3         3         3         3         3         3         3         3         3         3         3         1         1         1         2         2         3         3         2         3         3         3         2         2         1 <td>Scott</td> <td>1</td> <td>15</td> <td>12</td> <td>22</td> <td>21</td> <td>13</td> <td>21</td> <td>17</td> <td>13</td> <td></td> <td></td> <td>•</td> <td></td> <td>29</td>                                                                                                                                                                                                                                                                                                                                                                                                                                                                                                                                                                                                                                                                                                                                            | Scott         | 1    | 15   | 12  | 22    | 21    | 13    | 21    | 17   | 13    |       |     | •    |       |      |     |      |      |     |      |     |      |          | 29           |
| Sioux         0         3         1         1         2         0         1         1         0         2         1         2         3         3         3         3         3         3         3         3         3         3         3         3         3         3         3         3         3         3         3         3         3         3         3         3         3         3         3         3         3         3         3         3         3         3         3         3         3         3         3         3         3         3         3         3         3         3         3         3         3         3         3         3         3         3         3         3         3         3         3         3         3         3         3         3         3         3         3         3         3         3         3         1         1         1         2         2         3         3         2         3         3         3         2         2         1         1         2         2         3         3         3         5         5         7 <td>Shelby</td> <td></td> <td>4</td> <td>0</td> <td>2</td> <td>0</td> <td></td> <td>-</td> <td>-</td> <td>_</td> <td>-</td> <td></td> <td></td> <td></td> <td>22</td>                                                                                                                                                                                                                                                                                                                                                                                                                                                                                                                                                                                                                                                                                                                                                      | Shelby        |      | 4    | 0   | 2     | 0     |       |       |      |       |       |     |      |       |      |     | -    | -    | _   | -    |     |      |          | 22           |
| Story         12         5         8         7         5         3         5         6         6         3         3         3         3         3         3         3         3         3         3         3         3         3         3         3         3         3         3         3         3         3         3         3         3         3         3         3         3         3         3         3         3         3         3         3         3         3         3         3         3         3         3         3         3         3         3         3         3         3         3         3         3         3         3         3         3         3         3         3         3         1         1         0         1         2         2         2         1         1         1         1         2         2         2         1         1         1         2         2         1         4         4         0         0         1         1         1         1         1         1         1         1         2         3         3         3         3 <td>Sioux</td> <td></td> <td>0</td> <td>3</td> <td>1</td> <td>1</td> <td></td> <td>106</td>                                                                                                                                                                                                                                                                                                                                                                                                                                                                                                                                                                                                                                                                                                                                                         | Sioux         |      | 0    | 3   | 1     | 1     |       |       |      |       |       |     |      |       |      |     |      |      |     |      |     |      |          | 106          |
| Tama                                                                                                                                                                                                                                                                                                                                                                                                                                                                                                                                                                                                                                                                                                                                                                                                                                                                                                                                                                                                                                                                                                                                                                                                                                                                                                                                                                                                                                                                                                                                                                                                                                                                                                                                                                                                                                                                                                                                                                                                                                                                                                                           | Story         |      | 12   | 5   | 8     | 7     | -     |       |      |       |       |     |      |       |      |     |      |      |     |      |     |      |          | 48           |
| Taylor 1 2 2 0 0 0 0 1 3 3 0 1 3 1 1 1 2 Union 1 3 1 1 5 2 2 3 1 0 3 0 1 3 1 1 1 1 2 Union 1 3 1 1 1 5 2 2 2 3 1 0 3 0 1 3 1 4 0 0 1 1 Van Buren 0 1 0 0 1 0 1 0 1 0 1 2 0 4 3 1 4 0 0 1 1 Van Buren 0 5 5 7 7 6 2 2 4 4 4 3 5 7 5 5 7 7 4 4 4 Vapello 5 5 5 7 7 6 2 2 4 4 4 3 5 7 5 5 7 7 7 4 4 4 Vapello 6 8 7 3 2 5 3 3 6 3 5 3 5 5 1 3 2 5 Varren 0 8 7 3 2 5 3 3 6 3 5 3 5 5 1 3 0 2 1 Vashington 3 3 2 2 4 7 1 2 3 1 3 1 3 1 3 1 3 0 2 1 Vashington 0 2 0 0 1 3 1 1 0 1 1 2 1 1 0 0 0 0 0 0 Vayne 0 2 0 0 1 3 1 1 0 1 1 2 1 1 0 0 0 0 0 0 Vayne Vebster 4 7 5 2 1 6 6 7 7 7 5 6 11 3 5 3 10 7 4 Vashington 0 1 2 0 1 1 0 1 0 2 2 1 1 1 1 2 0 Vashington 0 1 2 0 1 1 0 1 0 2 2 1 1 1 1 2 0 Vashington 0 1 2 0 1 1 1 0 1 0 2 2 1 1 2 1 1 1 1 2 0 Vashington 0 1 2 0 1 1 1 0 1 0 1 0 2 2 1 1 1 1 1 2 0 Vashington 0 1 2 0 1 1 1 0 1 0 1 0 2 2 1 1 2 1 1 1 1                                                                                                                                                                                                                                                                                                                                                                                                                                                                                                                                                                                                                                                                                                                                                                                                                                                                                                                                                                                                                                                                                                                                                                                                                                                                 | Tama          |      | 4    | 2   | 6     |       | _     |       | -    |       |       |     |      |       |      |     |      |      |     |      |     | _    |          | 26           |
| Union 1 3 1 1 5 2 2 3 1 0 3 3 1 4 0 0 1  Van Buren 0 1 0 0 1 0 1 0 1 2 0 4 3 1 4 0 0 1  Wapello 5 5 7 7 6 2 2 4 4 3 5 7 5 5 7 7 7 4 4  Wapello 6 8 7 3 2 5 3 3 6 3 5 3 5 5 1 3 2 5  Warren 0 8 7 3 2 5 3 3 6 3 5 3 5 5 1 3 0 2 1  Washington 3 3 2 2 4 7 1 2 3 1 3 1 3 1 3 1 3 0 2 1  Wayne 0 2 0 0 1 3 1 1 0 1 1 2 1 1 0 0 0 0  Wayne 4 7 5 2 1 6 6 7 7 5 6 11 3 5 3 10 7 4  Webster 4 7 5 2 1 6 6 7 7 5 6 11 3 5 3 10 7 4  Webster 4 7 5 2 1 6 6 7 7 5 6 11 3 5 3 10 7 4  Winnebago 0 1 2 0 1 1 0 1 0 2 2 1 2 1 1 1 2 0  Winnebago 0 1 2 0 1 3 2 5 3 2 2 3 3 3 3 2 0 4 2  Winneshiek 0 2 0 1 3 2 5 3 2 2 3 3 3 3 3 2 0 4 2  Winneshiek 0 2 0 1 3 2 5 3 2 2 3 3 3 3 3 2 0 4 2  Woodbury 11 10 19 4 11 7 12 9 12 14 12 7 17 10 11 11 9  Worth 2 2 4 2 0 0 1 0 3 0 0 1 0 2 1 2 0 0                                                                                                                                                                                                                                                                                                                                                                                                                                                                                                                                                                                                                                                                                                                                                                                                                                                                                                                                                                                                                                                                                                                                                                                                                                                                                                                                              | Taylor        |      | 1    | 2   | 2     | 0     | _     |       |      |       |       |     |      |       |      |     |      |      |     |      |     | _    |          | 31           |
| Van Buren       0       1       0       1       0       1       2       0       7       5       5       7       7       4       4         Wapello       5       5       7       7       6       2       2       4       4       3       5       7       5       5       7       7       4       4         Warren       0       8       7       3       2       5       3       3       6       3       5       3       5       5       1       3       2       1         Washington       3       3       2       2       4       7       1       2       3       1       3       1       3       1       3       1       3       0       2       1         Wayne       0       2       0       0       1       3       1       1       0       1       1       0       1       1       0       1       0       1       0       0       0       0       0       0       0       0       0       0       0       0       0       0       0       0       0       0       0 </td <td>Union</td> <td></td> <td>1</td> <td>3</td> <td>1</td> <td>1</td> <td></td> <td></td> <td></td> <td></td> <td>-</td> <td></td> <td>0</td> <td>1</td> <td>19</td>                                                                                                                                                                                                                                                                                                                                                                                                                                                                                                                                                                                                                                                                                                                                                                                                                                                                                   | Union         |      | 1    | 3   | 1     | 1     |       |       |      |       | -     |     |      |       |      |     |      |      |     |      |     | 0    | 1        | 19           |
| Wapello       5       5       7       7       6       2       2       4       4       3       3       5       5       1       3       2       5         Warren       0       8       7       3       2       5       3       3       6       3       5       3       5       5       1       3       0       2       1         Washington       3       3       2       2       4       7       1       2       3       1       3       1       3       1       3       1       3       1       3       1       3       1       3       1       3       1       1       0       0       0       0       0       0       0       0       0       0       0       0       0       0       0       0       0       0       0       0       0       0       0       0       0       0       0       0       0       0       0       0       0       0       0       0       0       0       0       0       0       0       0       0       0       0       0       0       0       0<                                                                                                                                                                                                                                                                                                                                                                                                                                                                                                                                                                                                                                                                                                                                                                                                                                                                                                                                                                                                                                                                                                                                             | Van Buren     |      | 0    | 1   | 0     | 0     |       |       | _    | -     | _     |     |      |       |      |     |      |      |     |      |     |      | 4        | 89           |
| Warren       0       8       7       3       2       5       3       3       6       3       3       1       3       1       3       1       3       1       3       1       3       1       3       1       3       1       3       1       3       1       3       1       1       0       0       0       0       0       0       0       0       0       0       0       0       0       0       0       0       0       0       0       0       0       0       0       0       0       0       0       0       0       0       0       0       0       0       0       0       0       0       0       0       0       0       0       0       0       0       0       0       0       0       0       0       0       0       0       0       0       0       0       0       0       0       0       0       0       0       0       0       0       0       0       0       0       0       0       0       0       0       0       0       0       0       0       0       0 <td>Wapello</td> <td></td> <td>5</td> <td>5</td> <td>7</td> <td></td> <td></td> <td></td> <td></td> <td></td> <td>-</td> <td></td> <td>5</td> <td>6</td>                                                                                                                                                                                                                                                                                                                                                                                                                                                                                                                                                                                                                                                                                                                                                                                                                                                                            | Wapello       |      | 5    | 5   | 7     |       |       |       |      |       | -     |     |      |       |      |     |      |      |     |      |     |      | 5        | 6            |
| Washington         3         3         2         2         4         7         1         2         3         1         3         1         3         1         3         1         3         1         3         1         3         1         3         1         1         0         0         0         0         0         0         0         0         0         0         0         0         0         0         0         0         0         0         0         0         0         0         0         0         0         0         0         0         0         0         0         0         0         0         0         0         0         0         0         0         0         0         0         0         0         0         0         0         0         0         0         0         0         0         0         0         0         0         0         0         0         0         0         0         0         0         0         0         0         0         0         0         0         0         0         0         0         0         0         0                                                                                                                                                                                                                                                                                                                                                                                                                                                                                                                                                                                                                                                                                                                                                                                                                                                                                                                                                                                                                           | Warren        |      | 0    | 8   | 7     |       |       |       |      |       |       |     |      |       |      |     |      |      | _   |      |     |      |          | 4            |
| Wayne       0       2       0       0       1       3       1       1       0       1       1       2       1       2       1       1       0       1       1       2       1       1       0       7       4         Webster       4       7       5       2       1       6       6       7       7       5       6       11       3       5       3       10       7       4         Winneshiek       0       1       2       0       1       1       0       1       0       2       2       1       2       1       1       1       1       1       1       1       1       1       1       1       0       1       0       2       2       3       3       3       3       3       2       0       4       2         Winneshiek       0       2       0       1       3       2       5       3       2       2       3       3       3       3       3       2       0       4       2         Woodbury       11       10       19       4       11       7       12                                                                                                                                                                                                                                                                                                                                                                                                                                                                                                                                                                                                                                                                                                                                                                                                                                                                                                                                                                                                                                                                                                                                                    | Washington    |      | 3    | 3   | 2     |       |       |       |      |       |       |     |      |       |      |     |      |      |     |      |     |      |          | 1            |
| Webster       4       7       5       2       1       6       6       7       7       3       0       11       3       0       11       1       1       1       1       1       1       1       1       1       1       1       1       1       1       1       1       1       1       1       1       1       1       1       1       1       1       1       1       1       1       1       1       1       1       1       1       1       1       1       1       1       1       1       1       1       1       1       1       1       1       1       1       1       1       1       1       1       1       1       1       1       1       1       1       1       1       1       1       1       1       1       1       1       1       1       1       1       1       1       1       1       1       1       1       1       1       1       1       1       1       1       1       1       1       1       1       1       1       1       1       1       1       1                                                                                                                                                                                                                                                                                                                                                                                                                                                                                                                                                                                                                                                                                                                                                                                                                                                                                                                                                                                                                                                                                                                                      | Wayne         |      | 0    | 2   | 0     |       |       |       |      |       |       |     |      |       |      |     |      |      | -   |      |     |      | 4        | 9            |
| Winnebago       0       1       2       0       1       1       0       1       0       2       2       1       2       2       0       4       2         Winneshiek       0       2       0       1       3       2       5       3       2       2       3       3       3       2       0       4       2         Woodbury       11       10       19       4       11       7       12       9       12       12       14       12       7       17       10       11       11       9         Worth       2       2       4       2       0       0       1       0       3       0       0       1       0       2       1       2       0       0         Worth       2       2       4       2       0       0       1       0       3       0       0       1       0       2       0       0       1       0       2       0       3       0       0       1       0       2       0       3       0       0       1       0       2       0       0       0       0                                                                                                                                                                                                                                                                                                                                                                                                                                                                                                                                                                                                                                                                                                                                                                                                                                                                                                                                                                                                                                                                                                                                                 | Webster       |      | 4    | 7   | 5     |       |       |       |      |       |       |     |      |       |      |     |      |      |     |      |     | 2    | 0        | 1            |
| Winneshiek         0         2         0         1         3         2         5         3         2         2         3         3         3         3         2         2         3         3         3         3         2         2         3         3         2         2         3         3         2         2         3         1         1         1         1         1         1         1         1         1         1         1         1         1         1         1         1         1         1         1         1         1         1         1         1         1         1         1         1         1         1         1         1         2         2         0         3         0         0         1         0         2         1         2         0         0         0         0         0         1         0         2         0         0         0         1         0         2         0         0         0         0         1         0         2         0         3         0         0         1         0         2         0         0         0                                                                                                                                                                                                                                                                                                                                                                                                                                                                                                                                                                                                                                                                                                                                                                                                                                                                                                                                                                                                                           | Winnebago     |      | 0    | 1   | 2     | 0     | _     |       |      |       |       |     |      |       |      |     |      |      |     |      |     |      | 2        | 4            |
| Woodbury 11 10 19 4 11 7 12 9 12 12 14 12 7 10 0 Worth 2 2 4 2 0 0 1 0 3 0 0 1 0 2 1 2 0 0 1 0 2 1 2 0 0 2 1 2 0 0 1 0 2 1 2 0 0 1 0 2 1 2 0 0 1 0 2 1 2 0 0 1 0 2 1 2 0 0 1 0 2 1 2 0 0 1 0 2 1 2 0 0 1 0 2 1 2 0 0 1 0 2 1 2 0 0 1 0 2 1 2 0 0 1 0 2 1 2 0 0 1 0 2 1 2 0 0 1 0 2 1 2 0 0 1 0 2 1 2 0 0 1 0 2 1 2 0 0 1 0 2 1 2 0 0 1 0 2 1 2 0 0 1 0 2 1 2 0 0 1 0 2 1 2 0 0 1 0 2 1 2 0 0 1 0 2 1 2 0 0 1 0 2 1 2 0 0 1 0 2 1 2 0 0 1 0 2 1 2 0 0 1 0 2 1 2 0 0 1 0 2 1 2 0 0 1 0 2 1 2 0 0 1 0 2 1 2 0 0 1 0 2 1 2 0 0 1 0 2 1 2 0 0 1 0 2 1 2 0 0 1 0 2 1 2 0 0 1 0 2 1 2 0 0 1 0 2 1 2 0 0 1 0 2 1 2 0 0 1 0 2 1 2 0 0 1 0 2 1 2 0 0 1 0 2 1 2 0 0 1 0 2 1 2 0 0 1 0 2 1 2 0 0 1 0 2 1 2 0 0 1 0 2 1 2 0 0 1 0 2 1 2 0 0 1 0 2 1 2 0 0 1 0 2 1 2 0 0 1 0 2 1 2 0 0 1 0 2 1 2 0 0 1 0 2 1 2 0 0 1 0 2 1 2 0 0 1 0 2 1 2 0 0 1 0 2 1 2 0 0 1 0 2 1 2 0 0 1 0 2 1 2 0 0 1 0 1                                                                                                                                                                                                                                                                                                                                                                                                                                                                                                                                                                                                                                                                                                                                                                                                                                                                                                                                                                                                                                                                                                                                                                                                                                               | Winneshiek    |      | 0    | 2   | 0     | 1     |       |       |      |       |       |     |      |       |      |     | -    |      |     |      |     | 11   | 9        | 19           |
| Worth 2 2 4 2 0 0 1 0 3 0 0 1 0 2                                                                                                                                                                                                                                                                                                                                                                                                                                                                                                                                                                                                                                                                                                                                                                                                                                                                                                                                                                                                                                                                                                                                                                                                                                                                                                                                                                                                                                                                                                                                                                                                                                                                                                                                                                                                                                                                                                                                                                                                                                                                                              | Woodbury      |      | 11   | 10  | 19    | 4     | 11    |       |      |       |       |     |      |       |      |     | -    |      |     |      |     |      | 0        | 2            |
|                                                                                                                                                                                                                                                                                                                                                                                                                                                                                                                                                                                                                                                                                                                                                                                                                                                                                                                                                                                                                                                                                                                                                                                                                                                                                                                                                                                                                                                                                                                                                                                                                                                                                                                                                                                                                                                                                                                                                                                                                                                                                                                                |               |      | 2    | 2   | 4     | 2     |       |       |      |       |       |     | -    |       |      |     |      |      | -   |      |     | 0    | 2        | 2            |
| State 6 June 245 221 236 322 318 287 334 336 314 317 398 366 335 346 326 308 303 321                                                                                                                                                                                                                                                                                                                                                                                                                                                                                                                                                                                                                                                                                                                                                                                                                                                                                                                                                                                                                                                                                                                                                                                                                                                                                                                                                                                                                                                                                                                                                                                                                                                                                                                                                                                                                                                                                                                                                                                                                                           | Wright        |      | 1    | 0   | 1     | 1     | 1     |       |      |       |       |     |      |       |      |     |      |      | _   |      |     |      | 321      | 593          |

Table 5. Deaths to Teen-Aged Residents Caused by Suicide in Iowa's Counties, 1980-1997.

| County      | 1997 | 1996 | 1995 | 1994 | 1993 | 1992 | 1991 | 1990 | 1989 | 1988 | 3 198 | 37 1 | 986 | 1985   | 198 | 34 19 | 83 | 1982 | 1981 | 1980 | 1980-<br>1997 |
|-------------|------|------|------|------|------|------|------|------|------|------|-------|------|-----|--------|-----|-------|----|------|------|------|---------------|
| Adair       | 0    | 1    | 0    | 0    | 0    | 1    | 1    | 0    | 0    |      | )     | 0    | 1   | 0      |     | 0     | 0  | 0    | 0    | 0    | 4             |
| Adams       | 0    | 0    | 0    | 0    | 0    | 1    | 0    | 0    | 1    | (    | )     | 0    | 0   | 0      | 1   | 0     | 0  | 0    | 0    | 0    | 2             |
| Allamakee   | 0    | 0    | 0    | 1    | 1    | 0    | 0    | 1    | 0    | (    | )     | 0    | 1   | 0      | 1   | 0     | 1  | 1    | 0    | 1    | 7             |
| Appanoose   | 0    | 0    | 1    | 0    | 1    | 0    | 0    | 0    | 0    | . (  | )     | 0    | 1   | 0      | )   | 0     | 0  | 0    | 0    | 0    | 3             |
| Audubon     | 0    | 0    | 0    | 0    | 0    | 0    | 0    | 0    | 0    |      | )     | 0    | 0   | C      | )   | 1     | 0  | 0    | 0    | 0    | 1             |
| Benton      | 0    | 0    | 0    | 0    | 0    | 0    | 1    | 1    | 0    | - 1  | )     | 0    | 0   | C      | )   | 0     | 0  | 0    | 0    | 0    | 2             |
| Black Hawk  | 0    | 0    | 1    | 1    | 0    | 0    | 1    | 2    | 2    |      | l     | 1    | 1   | 1      |     | 5     | 1  | 2    | 1    | 2    | 22            |
| Boone       | 0    | 0    | 2    | 0    | 0    | 0    | 0    | 0    | 0    |      | )     | 0    | 0   | 1      | l   | 0     | 0  | 0    | 0    | 0    | 3             |
| Bremer      | 0    | 0    | 0    | 2    | 0    | 0    | C    | 0    | ) ]  |      | 0     | 1    | 0   | (      | )   | 0     | 0  | 0    | 0    | 0    | 4             |
| Buchanan    | 0    | 0    | 1    | . 1  | 0    | 0    | 1    | . 1  | . (  | )    | 0     | 0    | 0   | 1      | Ŀ   | 0     | 0  | 0    | 0    | 0    | 5             |
| Buena Vista | 1    | 0    | , 0  | 0    | 0    | 0    | 0    | ) (  | ) (  | )    | 0     | 0    | 1   | (      | )   | 3     | 0  | 0    | 0    | 0    | 5             |
| Butler      | 0    | 0    | 0    | 0    | 0    | 0    | C    | ) (  | ) (  | )    | 0     | 0    | 0   | (      | )   | 0     | 0  | 0    | 0    | 0    | 0             |
| Calhoun     | 0    | 0    |      | 0    | 0    | 0    | 1    |      | ) (  | )    | 0     | 0    | 0   | (      | )   | 0     | 0  | 0    | 0    | C    | 1             |
| Carroll     | 0    | . 0  | ) (  | ) (  | , (  | , 0  | . (  | ) (  | 3    | L    | 0     | 0    | 0   | (      | 3   | 1     | 0  | 0    | 1    | C    | 3             |
| Cass        | 0    |      |      | ) (  | ) (  | ) (  | ) (  | ) (  | ) (  | )    | 0     | 0    | 0   | (      | 0   | 0     | 0  | 0    | 0    | • (  | 0             |
| Cedar       | C    |      |      |      | . (  | ) (  | ) :  | 1 (  | ) (  | )    | 0     | 0    | 0   | -      | 0   | 0     | 0  | 0    | 0    | (    | 2             |
| Cerro Gordo | C    | _    |      | ='   |      |      | ) (  | ) 1  | l (  | )    | 0     | 1    | 0   |        | 1   | 0     | 0  | 1    | 1    | . 1  | . 10          |
| Cherokee    | C    |      |      |      |      |      |      | ) (  | ) (  | )    | 0     | 0    | 1   |        | 0   | 0     | 0  | 1    | C    | ) (  | ) 3           |
| Chickasaw   | C    |      |      | _    |      |      | ) (  | ) (  | ) (  | )    | 0     | 0    | 0   |        | 0   | 0     | 0  | 0    | C    | ) (  | ) 0           |
| Clarke      | (    |      |      | ) (  |      | ) (  |      |      | 0    | 0    | 2     | 0    | 0   |        | 0   | 0     | 0  | 0    | (    | ) (  | ) 2           |
|             | (    |      |      | ) (  |      | ) (  | -    |      |      | 0    | 0     | 0    | 0   |        | 0   | 0     | 0  | 0    | (    | )    | l 1           |
| Clay        | 2    |      | -    |      |      | ) (  |      |      |      | 0    | 0     | 0    | 1   |        | 0   | 0     | 0  | 0    | (    | ) (  | ) 4           |
| Clayton     | (    |      |      |      |      |      | •    |      |      | 0    | 0     | 1    | 2   |        | 0   | 0     | 1  | 2    | 2    | 2    | 1 12          |
| Clinton     | (    |      |      | -    |      | ) (  |      |      |      | 1    | 0     | 0    | 0   |        | 0   | 0     | 0  | 1    | (    | ) (  | ) 2           |
| Crawford    |      |      | _    | _    |      |      |      |      |      | 0    | 0     | 0    | 0   |        | 0   | 0     | 0  | . 1  | (    | 3    | <b>5</b>      |
| Dallas      |      |      | -    | •    |      |      |      |      |      | 0    | 0     | 0    | 0   |        | 0   | 0     | 0  | 0    | . (  | )    | D (           |
| Davis       |      | _    |      |      |      |      |      |      | -    | 0    | 0     | 0    | 0   |        | 0   | 0     | 0  | 0    | . (  | )    | 0 :           |
| Decatur     |      |      |      | •    |      | -    | _    |      |      | 0    | 0     | 2    | 1   |        | 0   | 0     | 1  | C    | 1 (  | )    | 0 7           |
| Delaware    |      |      | -    | _    |      |      | -    |      | _    | 0    | 0     | 1    | 0   |        | 0   | 0     | 1  | C    | 1 (  | 0    | 0 1           |
| Des Moines  |      |      | _    | -    |      |      | _    |      |      | 0    | 1     | 0    | 0   |        | 1   | 0     | 0  |      | } (  | 0    | 0 2           |
| Dickinson   |      |      | -    | -    | -    | -    | 1    |      | 0    | 0    | 1     | 2    | 2   |        | 4   | 1     | 2  | 2    | 3    | 0    | 1 2           |
| Dubuque     |      |      | _    | -    |      |      | 0    |      | 0    | 0    | 1     | 0    | 0   |        | 0   | 0     | C  |      | )    | 0    | 0             |
| Emmet       |      | ·    | ·    | •    | •    | -    | _    | _    | 0    | 1    | 0     | 0    | (   |        | 0   | 0     | C  | ) 1  | l    | 1    | 1             |
| Fayette     |      |      | -    | -    |      |      | 0    |      | 1    | 0    | 0     | 0    | (   |        | 1   | 0     | (  |      |      | 1    | 0             |
| Floyd       |      |      | 1    | _    |      |      | 0    |      | 0    | 0    | 0     | 0    | (   |        | 0   | 1     | (  |      | )    | 1    | 0             |
| Franklin    |      |      | 0    | -    |      | -    | 0    | 0    | 0    | 0    | 0     | 0    |     | ,<br>) | 0   | 0     | (  | ) (  | 3    | 0    | 0             |
| Fremont     |      | -    | 0    | •    |      | _    | 0    | 0    | 0    | 0    | 0     | 0    |     | )      | 0   | 0     | (  | ) (  | )    | 0    | 0             |
| Greene      |      | _    | 0    | 0    | -    | 0    | 0    | _    |      | 1    | 0     | 0    |     | )      | 0   | 0     |    |      | 0    | 0    | 0             |
| Grundy      |      | -    | 0    | 0    | 0    | 1    | 0    | 0    | 0    | 0    | 0     | 0    |     | 1      | 0   | 0     |    |      | 0    | 0    | 0             |
| Guthrie     |      | 0    | 0    | 0    | 1    | 0    | 0    | 0    | 0    | 0    | 1     | 1    |     | 1      | 1   | 0     |    | _    | 0    | 0    | 0             |
| Hamilton    |      | 0    | 0    | 0    | 0    | 0    | 0    | 0    | 0    |      | 0     | 0    |     | 0      | 0   | 1     |    |      | 0    | 0    | 0             |
| Hancock     |      | 0    | 0    | 0    | 1    | 0    | 0    | 0    | 0    | 0    | 1     | 1    |     | 1      | 0   | 0     |    | •    | 0    | 0    | 0             |
| Hardin      |      | 1    | 0    | 0    | 0    | 0    | 1    | 0    | 0    | 0    | 0     | 0    |     | 0      | 0   | 0     |    | -    | 1    | 0    | 0             |
| Harrison    |      | 0    | 0    | 0    | 1    | 0    | 0    | 0    | 0    | 0    | 0     | 0    |     | 0      | 0   | 0     |    | -    | 0    | 2    | 1             |
| Henry       |      | 0    | 0    | 0    | 0    | 0    | 1    | 0    | 0    | 2    | 0     | 0    |     | 0      | 0   | 0     |    | -    | 0    | 0    | 0             |
| Howard      |      | 0    | 0    | 0    | 0    | 0    | 0    | 0    | 0    | 0    |       | 0    |     | 0      | 0   | 0     |    | -    | 0    | 0    | 0             |
| Humboldt    |      | 1    | 0    | 0    | 1    | 0    | 0    | 0    | 0    | 0    | 0     | 0    |     | 0      | 0   | 1     |    | 0    | 0    | 0    | 0             |
| Ida         |      | 0    | 0    | 0    | 0    | 0    | 0    | 0    | 0    | 0    | 0     |      |     | 0      | 0   | 0     |    | 0    | 0    | 0    | 0             |
| Iowa        |      | 0    | 0    | 0    | 0    | 0    | 0    | 0    | 0    | 0    | 0     | 0    |     |        | 1   | 0     |    | 1    | 0    | 1    | 0             |
| Jackson     |      | 0    | 1    | 0    | 1    | 0    | 0    | 0    | 1    | 0    | 1     | (    |     | 1      | 0   | 0     |    | 0    | 0    | 0    | 0             |
| Jasper      |      | 0    | 1    | 0    | 1    | 0    | 1    | 2    | 0    | 1    | 0     | (    | )   | 0      | U   | U     |    | U    | •    | -    | -             |

Table 5. Deaths to Teen-Aged Residents Caused by Suicide in Iowa's Counties, 1980-1997 (continued).

| County        | 1997 | 1996 | 199 | 5 199 | 4 19 | 93 19 | 92 19 <sup>.</sup> | 91 19 | 90 19 | 89 19 | 88 19 | 87 19 | 86 19 | 85 19 | 84 19 | 83 19 | 982 1 | 981    | 1980   |    | 80-<br>997 |
|---------------|------|------|-----|-------|------|-------|--------------------|-------|-------|-------|-------|-------|-------|-------|-------|-------|-------|--------|--------|----|------------|
| <br>Jefferson | 0    | C    | )   | 0     | 0    | 0     | 0                  | 1     | 1     | 0     | 1     | 0     | 0     | 0     | 1     | 0     | 0     | 0      |        | )  | 4          |
| )ohnson       | 0    | 2    | 2   | 1     | 0    | 0     | 1                  | 0     | 0     | 0     | 1     | 0     | 1     | 2     | 1     | 0     | 1     | 0      | (      | )  | 10         |
| Jones         | 0    | 1    |     | 0     | 0    | 1     | 1                  | 0     | 2     | 0     | 0     | 0     | 0     | 0     | 0     | 0     | 0     | 0      |        | 1  | 6          |
| (eokuk        | 0    | (    | )   | 0     | 0    | 1     | 0                  | 0     | 0     | 0     | 0     | 0     | 1     | 0     | 0     | 0     | 0     | 0      | (      | 0  | 2          |
| Cossuth       | 1    | (    | )   | 0     | 0    | 0     | 0                  | 0     | 1     | 0     | 0     | 0     | 0     | 0     | 0     | 0     | 0     | 0      | (      | 0  | 2          |
| Lee           | 1    | 3    | 3   | 1     | 1    | 0     | 0                  | 0     | 0     | 0     | 0     | 2     | 0     | 0     | 0     | 0     | 0     | 0      |        | 1  | 9          |
| Linn          | 3    | :    | l   | 3     | 2    | 1     | 0                  | 1     | 0     | 0     | 3     | 4     | 3     | 2     | 2     | 1     | 1     | 2      |        | 2  | 31         |
| -<br>Louisa   | 0    | (    | )   | 1     | 1    | 0     | 0                  | 0     | 0     | 0     | 0     | 0     | 0     | 1     | 0     | 0     | 0     | 0      | 1      | 0  | 3          |
| Lucas         | 0    | (    | D   | 0     | 0    | 0     | 0                  | 0     | 0     | 0     | 0     | 0     | 0     | 0     | 0     | 0     | 0     | C      | )      | 0  | 0          |
| Lyon          | 0    | 1    | 0   | 0     | 0    | 0     | 0                  | 0     | 0     | 0     | 0     | 0     | 0     | 0     | 0     | 1     | 0     | C      | )      | 0  | 1          |
| Madison       | 1    |      | 0   | 1     | 0    | 0     | 0                  | 0     | 0     | 0     | 0     | 0     | 1     | 0     | 0     | 0     | 1     | (      | )      | 0  | 4          |
| Mahaska       | 0    |      | 0   | 0     | 0    | 0     | 1                  | 0     | 0     | 1     | 0     | 0     | 1     | 0     | 0     | 0     | 1     | (      | )      | 0  | 4          |
| Marion        | 0    | l    | 0   | 0     | 0    | 0     | 0                  | 0     | 0     | 1     | 0     | 2     | 1     | 0     | 0     | 1     | 0     | (      | )      | 0  | 5          |
| Marshall      | 0    | 1    | 1   | 1     | 0    | 1     | 0                  | 0     | 1     | 0     | 2     | 0     | 1     | 0     | 0     | 0     | 1     | (      | )      | 0  | 8          |
| Mills         | 1    |      | 0   | 1     | 1    | 0     | 0                  | 0     | 0     | 0     | 0     | 0     | 0     | 0     | 0     | 0     | 0     | (      | )      | 0  | 3          |
| Mitchell      | C    | )    | 1   | 0     | 0    | 0     | 1                  | 0     | 0     | 0     | 0     | 0     | 0     | 0     | 0     | 1     | 0     | (      | 0      | 0  | 3          |
| Monona        | (    |      | 0   | 0     | 0    | 0     | 0                  | 0     | 0     | 0     | 0     | 0     | 0     | 0     | 0     | 0     | 0     | 1      | 0      | 0  | 0          |
| Monroe        | C    | )    | 0   | 1     | 0    | 0     | 0                  | 0     | 0     | 0     | 0     | 0     | 0     | 0     | 1     | 0     | 0     | -      | 0      | 0  | 2          |
| Montgomery    | (    | )    | 0   | 0     | 0    | 0     | 0                  | 0     | 0     | 0     | 0     | 0     | 0     | 0     | 0     | 0     | 0     |        | 0      | 0  | 0          |
| Muscatine     | :    | l    | 0   | 0     | 1    | 2     | 2                  | 1     | 1     | 0     | 1     | 0     | 0     | 2     | 0     | 1     | 0     |        | 1      | 0  | 13         |
| O'Brien       | (    |      | 0   | 0     | 0    | 0     | 0                  | 0     | 0     | 0     | 0     | 0     | 0     | 0     | 0     | 0     | 0     |        | 0      | 0  | 0          |
| Osceola       | (    | )    | 0   | 0     | 0    | 0     | 0                  | 0     | 0     | 0     | 0     | 0     | 0     | 0     | 0     | 0     | 0     |        | 0      | 0  | 0          |
| Page          |      | 0    | 0   | 1     | 0    | 0     | 0                  | 0     | 0     | 0     | 0     | 0     | 0     | 0     | 0     | 0     | 0     |        | 0      | 0  | 1          |
| Palo Alto     |      | 0    | 0   | 0     | 0    | 0     | 0                  | 0     | 0     | 0     | 0     | 0     | 0     | 0     | 0     | 1     | 0     |        | 0      | 0  | 1          |
| Plymouth      |      | 1    | 0   | 0     | 0    | 0     | 0                  | 0     | 0     | 1     | 0     | 1     | 0     | 0     | 0     | 1     | 0     |        | 0      | 0  | 4          |
| Pocahontas    |      | 0    | 0   | 0     | 0    | 0     | 0                  | 0     | 1     | 0     | 0     | 0     | 0     | 0     | 0     | 0     | 0     |        | 1      | 0  | 2          |
| Polk          |      | 2    | 3   | 1     | 8    | 2     | 0                  | 4     | 4     | 6     | 7     | 3     | 2     | 4     | 6     | 6     | 2     |        | 3      | 1  | 64         |
| Pottawattamie | :    | 1    | 1   | 2     | 0    | 0     | 0                  | 1     | 1     | 1     | 0     | 0     | 0     | 1     | 0     | 1     | 2     |        | 1      | 0  | 12         |
| Poweshiek     |      | 1    | 1   | 0     | 1    | 1     | 1                  | 0     | 0     | 1     | 0     | 0     | 0     | 0     | 1     | 0     | 0     |        | 0      | 0  | 7          |
| Ringgold      |      | 0    | 0   | 0     | 0    | 0     | 0                  | 0     | 1     | 0     | 0     | 0     | 1     | 0     | 0     | 0     | 0     |        | 0      | 0  | 2          |
| Sac           |      | 0    | 0   | 0     | 1    | 0     | 1                  | 0     | 0     | 0     | 0     | 0     | 1     | 0     | 0     | 0     | 0     |        | 0      | 0  | 3          |
| Scott         |      | 1    | 2   | 2     | 2    | 0     | 3                  | 2     | 2     | 3     | 3     | 2     | 3     | 1     | 2     | 1     | 3     |        | 1      | 5  | 38         |
| Shelby        |      | 0    | 0   | 1     | 0    | 0     | 0                  | 0     | 1     | 0     | 0     | 1     | 0     | 0     | 0     | l     | 0     |        | 0      | 0  | 4          |
| Sioux         |      | 0    | 1   | 0     | 0    | 0     | 0                  | 0     | 0     | 0     | 0     | 0     | 0     | 1     | 0     | 1     | 0     |        | 0      | 0  | 3          |
| Story         |      | 4    | 0   | 0     | 2    | 1     | 1                  | 0     | 0     | 0     | 0     | 1     | 0     | 2     | 0     | 1     | 1     |        | 0      | 0  | 13         |
| Tama          |      | 0    | 0   | 0     | 0    | 0     | 0                  | 0     | 0     | 0     | 0     | 0     | 1     | 0     | 0     | 1     |       |        | 1      | 0  | 3          |
| Taylor        |      | 0    | 0   | 0     | 0    | 0     | 0                  | 0     | 0     | 1     | 0     | 1     | 0     | 0     | 0     | 1     |       |        | 0      | 0  | 2          |
| Union         |      | 0    | 0   | 0     | 0    | 0     | 0                  | 0     | 0     | 0     | 0     | 0     | 0     | 1     | 0     | 0     |       | )      | 0      | 1  | (          |
| Van Buren     |      | 0    | 0   | 0     | 0    | 0     | 0                  | 0     | 0     | 0     | 0     | 0     | 0     | 0     | 0     | 0     |       | 0      | 0      | 0  | 13         |
| Wapello       |      | 1    | 0   | 3     | 0    | 1     | 1                  | 0     | 0     | 1     | 1     | 0     |       | 0     | 0     | 1     |       | 3      | 0      | 0  | 10         |
| Warren        |      | 0    | 0   | 1     | 2    | 0     | 0                  | 0     | 0     |       | 0     | 0     |       |       | 2     | 0     |       | 0      | 2<br>0 | 0  | 11         |
| Washington    |      | 0    | 0   | 0     | 1    | 1     | 1                  | 0     | 0     |       | 0     |       |       |       | 0     | 0     |       | 0      | 0      | 0  | Č          |
| Wayne         |      | 0    | 0   | 0     | 0    | 0     | 0                  | 0     | 0     | 0     |       |       |       |       | 0     | (     |       | 0<br>0 | 0      | 0  | ,          |
| Webster       |      | 0    | 1   | 0     | 0    | 0     | 1                  | 0     | 1     |       |       |       |       |       | 0     | ]     |       | 0      | 0      | 0  |            |
| Winnebago     |      | 0    | 0   | 0     | 0    | 0     | 0                  | 0     | 0     |       |       |       |       |       | 0     |       | -     | 0      | 0      | 0  |            |
| Winneshiek    |      | 0    | 0   | 0     | 0    | 1     | 0                  | 1     | 0     |       |       | _     |       |       |       |       | •     | 0      | 1      | 1  | 1          |
| Woodbury      |      | 0    | 0   | 2     | 1    | 1     | 1                  | 2     | 1     |       |       |       |       |       |       |       | 0     | 0      | 0      | 0  | •          |
| Worth         |      | 0    | 0   | 0     | 1    | 0     | 0                  | 0     | 0     |       |       |       |       |       |       |       | 0     | 0      | 0      | 0  |            |
| Wright        |      | 0    | 0   | 0     | 0    | 1     | 0                  | 0     |       | ) 0   |       | ) C   |       |       |       |       |       |        |        |    |            |
| State of Io   |      | 29   | 27  | 34    | 41   | . 24  | 24                 | . 26  | 27    | 7 31  | 31    | 28    | 3 40  | ) 31  | . 31  | . 3   | 2 :   | 30     | 24     | 21 | 53         |