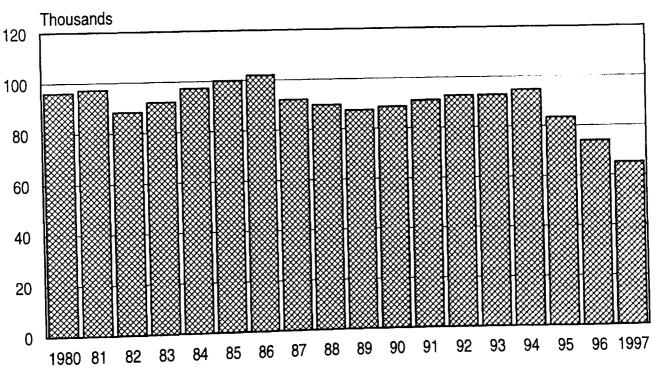

persons in the unemployed-parent program was \$14 less than that in 1987 for the state, and 86 counties had lower average payments in 1997 than 10 years earlier. Three counties (Lyon, Osceola, Sioux) gained at least \$10 across the 10 years, while Mitchell dropped by more than \$40. When adjusted for inflation, benefits for persons in the unemployed-parent program decreased 38.3 percent from 1987 to 1997 (Table 5, Figure 5). Again all counties experienced this trend; while Sioux noted a decline of less than 10 percent, eight others (Calhoun, Cass, Clay, Howard, Mitchell, Palo Alto, Ringgold, Story) decreased average payments per person by at least 50 percent when inflation was included in the calculations.

Figure 1. Average number of FIP regular recipients per month in Iowa, 1980-1997.



Figure 2. Average number of FIP unemployed-parent recipients per month in lowa, 1983-1997.



Figure 3. Total annual payments to persons receiving regular FIP benefits in lowa, 1980-1997.



Figure 4. Total annual payments to persons receiving unemployed-parent FIP benefits in Iowa, 1983-1997.



Figure 5. Average monthly FIP payments (in \$s and in 1997 \$s adjusted for inflation) per recipient, 1980-1997.



| 5 | Lyon      | Osceola       | Dickinson   | Emmet      | Kossuth  | Winnebago | Worth       | Michell   | Howard     | Winneshiek | Aliamakee |               |
|---|-----------|---------------|-------------|------------|----------|-----------|-------------|-----------|------------|------------|-----------|---------------|
| * | Sloux     | O'Brien       | Clay        | Palo Alt