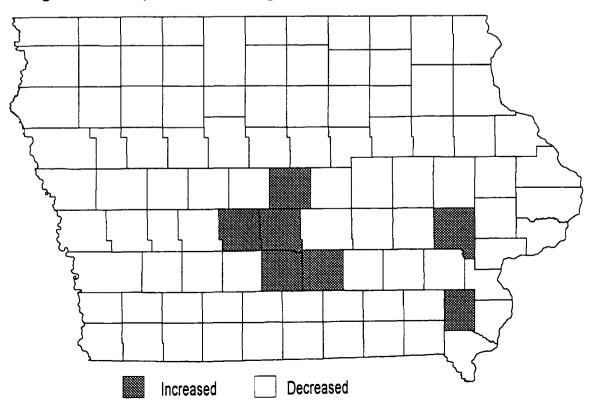

### 1990-1997 Population Change

Forty-nine counties were estimated to have gained residents between 1990 and 1997 (Figure 1), with increases greater than 1,000 in 18 of these 49. The gains of 27,092 in Polk and 12,937 in Linn were the only ones exceeding 10,000; Dallas, Johnson, and Scott each increased by at least 5,000 residents. Twenty-two of the 49 counties with gains grew by fewer than 500 inhabitants.

Declines occurred in 50 counties, although only in Black Hawk and Webster were the decreases greater than 1,000. Audubon, Cherokee, Clinton, Emmet, Floyd, Hardin, Hancock, Kossuth, O'Brien, Palo Alto, and Pocahontas noted declines of at least 500, while the remaining 37 had decreases of less than 500.

Decreased

Figure 1. Population change, 1990-1997.

Figure 2. Percent population change, 1990-1997.

**◯** Increased