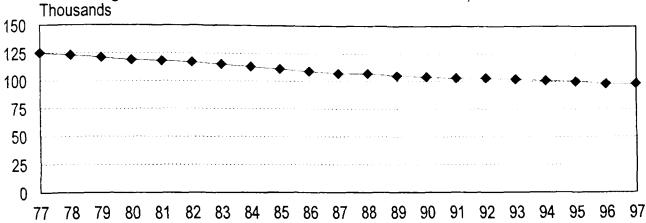

Table 1. Infant Mortality in Iowa's Counties, 1980-1997 (continued).

| County                 | 1997 | 1996 | 1995   | 1994   | 1993 | 1992 | 1991 | 1990 | 1989 | 9 19 | 988 1 | 1987 | 1986 | 1985 | 1984 | 198   | 83 : | 1982 | 1981 | 198 |     | 980-<br>1997 |
|------------------------|------|------|--------|--------|------|------|------|------|------|------|-------|------|------|------|------|-------|------|------|------|-----|-----|--------------|
| Jefferson              | 0    | 2    | 2      | 0      | 3    | 3    |      |      |      | 1    | 0     | 0    | 0    | 1    |      | <br>5 | 0    | 1    | 3    |     | 1   | 27           |
| Johnson                | 10   | 9    | 11     | 13     | 3    | 11   | 12   | 13   | 1    | 4    | 11    | 9    | 7    | 15   |      |       | 16   | 17   | 13   | 1   | 7   | 211          |
| Jones                  | 0    | 4    | 4      | 0      | 1    | 0    | 0    | 4    |      | 0    | 1     | 3    | 2    | 2    |      | 1     | 0    | 2    | 2    |     | 2   | 28           |
| Keokuk                 | 0    | 0    | 0      | 1      | 0    | 1    | 2    | 1    |      | 0    | 3     | 0    | 3    |      |      | 1     | 1    | 2    | 1    |     | 1   | 23           |
| Kossuth                | 3    | 0    | 3      | 2      | 0    | 2    |      |      |      | 0    | 2     | 1    | 1    |      |      | 1     | 4    | 3    | 1    |     | 5   | 37           |
| Lee                    | 3    | 4    | 6      | 6      | 3    | 3    |      |      |      | 4    | 3     | 9    | 6    |      |      | 5     | 6    | 11   | 7    |     | 9   | 98           |
| Linn                   | 15   | 23   | 22     | 18     | 19   | 20   | 14   | 26   | 5 1  | 9    | 27    | 19   | 25   | 24   | 1    | 7     | 27   | 44   | 22   | 4   | 15  | 426          |
| Louisa                 | 2    | 1    | 1      | 0      | 2    | 0    | 1    | 4    | ļ.   | 2    | 2     | 1    | 3    | . (  | )    | 2     | 2    | 3    | 1    |     | 2   | 29           |
| Lucas                  | 0    | 1    | 0      | 1      | 0    | 1    | 1    | (    |      | 3    | 0     | 1    | 0    | . 1  |      | 1     | 0    | 1    | 0    |     | 0   | 11           |
| Lyon                   | 1    | 0    | 0      | 0      | 2    | 3    | 1    |      | Į    | 0    | 0     | 0    | 2    | . (  | )    | 1     | 4    | 2    | 1    |     | 0   | 18           |
| Madison                | 1    | 2    | 0      | 0      | C    | . 0  | 2    |      | l    | 0    | 0     | 1    | 1    |      | l    | 1     | 1    | 1    | 0    |     | 3   | 15           |
| Mahaska                | 0    |      | 0      | 0      | 1    | 2    |      |      | l    | 3    | 2     | 4    | 1    |      | 2    | 3     | 3    | 3    | 4    |     | 1   | 35           |
| Marion                 | 3    |      | 2      | 2      |      |      |      |      |      | 4    | 3     | 3    | 5    |      |      | 0     | 5    | 3    | 4    |     | 2   | 53           |
| Marshall               | 2    |      |        | 4      |      |      |      |      | 1    | 2    | 3     | 5    | 6    | 5 8  | 3    | 2     | 4    | 10   | 4    |     | 7   | 82           |
| Mills                  | 0    | -    |        | 1      |      |      |      |      |      | 0    | 2     | 3    | 1    |      |      | 2     | 0    | 2    |      | 1   | 1   | 21           |
| Mitchell               | 2    | _    |        |        |      |      |      |      |      | 1    | 0     | 1    | 1    |      |      | 1     | 2    | 0    |      |     | 2   | 27           |
| Monona                 | 0    |      |        |        |      |      | _    |      |      | 0    | 0     | 1    | 1    |      | )    | 2     | 0    | 0    | C    | )   | 1   | 10           |
| Monroe                 | 1    |      |        |        |      |      | -    |      | 3    | 1    | 2     | 3    |      |      |      | 1     | 1    | 1    | 2    | 2   | 2   | 17           |
| Montgomery             | 2    |      |        |        |      |      |      |      | 1    | 1    | 5     | 0    | (    | )    | 1    | 1     | 0    | 0    | 1    |     | 4   | 25           |
| Muscatine              | 0    |      |        |        |      | 3 10 |      |      | 2    | 6    | 6     | 5    | 8    | 3    | 4    | 3     | 7    | 11   | 12   | 2   | 7   | 110          |
| O'Brien                | 2    |      |        |        |      |      |      |      | 2    | 1    | 0     | 1    |      | l    | 1    | 0     | 1    | 4    | 1    | l   | 4   | 31           |
| Osceola                | 1    |      |        |        |      |      |      |      | 0    | 0    | 0     | 1    | (    | )    | 0    | 0     | 1    | 0    | (    | )   | 2   | 7            |
|                        | 3    |      |        |        |      |      |      |      | 0    | 1    | 6     | 1    | (    | )    | 1    | 2     | 5    | 1    | :    | l   | 4   | 39           |
| Page<br>Palo Alto      | (    |      |        |        |      |      |      |      | 1    | 0    | 0     | 0    |      | 2    | 0    | 3     | 3    | 1    | 4    | 1   | 1   | 25           |
|                        | (    |      |        |        |      |      |      |      | 2    | 2    | 1     | 4    |      | 1    | 1    | 6     | 2    | 6    | , ;  | 3   | 3   | 46           |
| Plymouth<br>Pocahontas | (    |      |        |        |      |      |      |      | 0    | 0    | 1     | 1    |      |      | 2    | 1     | 1    | 1    | :    | 2   | 0   | 11           |
| Polk                   | 35   |      |        |        |      |      |      | •    |      | 59   | 51    | 60   | 4    | 6 7  | 0 5  | 0     | 52   | 44   | 5    | 9   | 72  | 959          |
| Pottawattamie          |      | 9 1: |        |        |      | 7 1  |      |      |      | 11   | 7     | 18   | 1    | 2 2  | 2    | 2     | 16   | 25   | 2    | 1   | 18  | 244          |
| -                      | . (  |      | 2 2    | -      |      |      |      |      | 0    | 3    | 1     | 1    |      | 3    | 1    | 1     | 0    | 4    | , ,  | 4   | 6   | 31           |
| Poweshiek              |      |      | ) (    |        |      |      |      |      | 0    | 0    | 1     | 2    |      | 0    | 1    | 1     | 1    | 0    | ) (  | 0   | 0   | 8            |
| Ringgold               |      |      | -      | •      |      | -    |      |      | 1    | 2    | 2     | 1    |      | 1    | 1    | 1     | 3    | 1    |      | 3   | 2   | 22           |
| Sac                    | 13   |      |        |        | _    |      | _    | -    | 7    | 24   | 22    | 17   | 2    | 6 1  | 7 :  | 25    | 24   | 25   | 5 2  | 9   | 41  | 391          |
| Scott                  |      |      |        |        |      |      | _    | 2    | 3    | 3    | 2     | C    | )    | 0    | 1    | 0     | 1    | (    | )    | 2   | 4   | 26           |
| Shelby                 |      |      |        |        |      |      |      | 5    | 2    | 3    | 2     | 3    | 3    | 2    | 6    | 4     | 7    | 3    | }    | 3   | 2   | 61           |
| Sioux                  |      |      |        | _      | 4    | _    | 5 1  |      | .0   | 3    | 5     | 7    | ,    | 7 1  | 1    | 8     | 8    |      | 5    | 8   | 9   | 118          |
| Story                  |      |      |        | •      | 0    |      |      | 0    | 2    | 0    | 2     | 0    | )    | 1    | 3    | 1     | 2    | 7    | 2    | 2   | 5   | 30           |
| Tama                   |      |      |        | -      | 1    |      |      | 1    | 0    | 5    | 1     | (    | )    | 0    | 2    | 0     | 1    | 2    | ?    | 0   | 2   | 18           |
| Taylor                 |      |      |        | _      | 0    | 0    | 1    | 2    | 1    | 1    | 1     | (    | )    | 1    | 0    | 0     | 0    | :    | l    | 0   | 0   | 14           |
| Union                  |      |      | -      | -      | 1    | 1    | 1    | 2    | 1    | 1    | 1     | (    | 0    | 0    | 2    | 2     | 1    |      | 1    | 4   | 0   | 22           |
| Van Buren              |      | _    |        | -      | 4    | 3    | 5    | 3    | 4    | 6    | 3     |      | 7    | 4    | 5    | 7     | 7    | (    | 0    | 5   | 8   | 80           |
| Wapello                |      | -    | -      | 4      | 5    | 4    | 4    | 6    | 0    | 1    | 5     | !    | 5    | 4    | 4    | 5     | 2    |      | 1    | 4   | 3   | 69           |
| Warren                 |      | -    | •      | 2      | 1    | 1    | 4    | 1    | 1    | 4    | 3     |      | 0    | 1    | 3    | 5     | 3    |      | 3    | 1   | 2   | 40           |
| Washington             |      | 3    | _      | 0      | 1    | 0    | 0    | 1    | 1    | 0    | 0     |      | 0    | 0    | 0    | 1     | 1    |      | 1    | 1   | 2   | 9            |
| Wayne                  |      | -    | -      | 3      | 4    | 4    | 5    | 5    | 5    | 5    | 7     |      | 7    | 5    | 7    | 9     | 4    | . 1  | 0    | 6   | 12  | 105          |
| Webster                |      | 4    | 3<br>0 | 3<br>1 | 0    | 3    | 1    | 1    | 0    | 1    | 0     | 1    | 1    | 5    | 1    | 1     | 3    | ;    | 3    | 0   | 0   | 23           |
| Winnebago              |      | 2    | -      | _      | 0    | 0    | 2    | 0    | 2    | 0    | 4     |      | 1    | 1    | 3    | 5     | 2    | !    | 0    | 3   | 4   | 29           |
| Winneshiek             | _    | 1    | 1      | 0      |      | -    |      |      | 26   | 27   | 22    |      | 1    | 9    | 24   | 17    | 21   | . 2  | 4 3  | 30  | 27  | 354          |
| Woodbury               | ]    | -    |        |        | 0    | 0    | 1    | 0    | 0    | 0    | 0     |      | 1    | 0    | 1    | 1     | C    | )    | 3    | 2   | 1   | 12           |
| Worth<br>Wright        |      | 0    | 2      | 0      | 2    | 3    | 2    | 1    | 3    | 1    | 2     |      | 1    | 0    | 2    | 1     |      | 2    | 3    | 4   | 1   | 30           |
| State of Iowa          |      |      | 59 30  | 00 2   | 73 2 | 61 3 | 07 3 | 12 3 | 17   | 321  | 330   | 34   | 3 3  | 27 3 | 89 3 | 76    | 385  | 5 45 | 3 4  | 56  | 565 | 6203         |