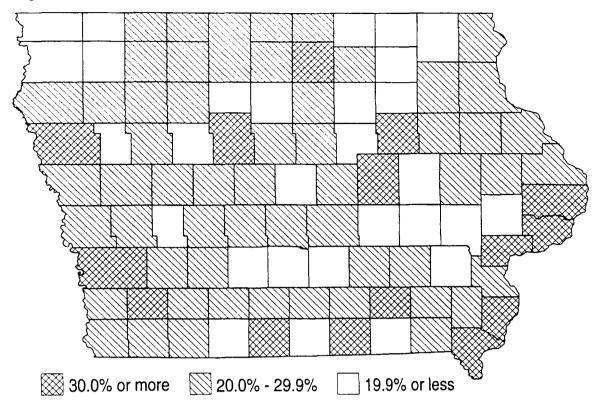

87 to 1997. In that period, teen out-of-wedlock births increased 41.3 percent. In comparison, the total number of out-of-wedlock births increased slightly faster (56.2%) in the same years. Consequently, teen out-of-wedlock births, which were 36.4 percent of all out-of-wedlock births in 1987, were down to 33.0 percent of all out-of-wedlock births in 1997 (Table 3).

For the counties in 1997, teen out-of-wedlock births, as a proportion of all out-of-wedlock births, ranged from less than 25 percent in 9 counties to 50 percent or more in 7 others. Fifty-eight counties had a lower proportion of all out-of-wedlock births to teens in 1997 than in 1987 while 41 counties increased.

Figure 1. Percent of births out of wedlock in Iowa, 1980-1997.



Figure 2. Percent of births out of wedlock, 1997.



Figure 3. Percent of births to teenage women out of wedlock, 1997.



# Infant Mortality in Iowa's Counties: 1980-1997

Willis Goudy, Iowa State University Stephanie Shaw, Iowa State University Michael Dare, Iowa Department of Public Health

In 1997, 229 infants died before they reached one year of age in the State of Iowa (Table 1), according to records kept by the Iowa Department of Public Health. That was the lowest number during the 1980-1997 period (Figure 1). Declines in the number of infant deaths occurred most years between 1980 and 1993, with decreases greater than 50 between 1980 and 1981, 1982 and 1983, and 1985 and 1986. Slight increases occurred from 1993 to 1995, but the downward trend resumed after that year. Deaths are reported for the county of residence of the deceased.