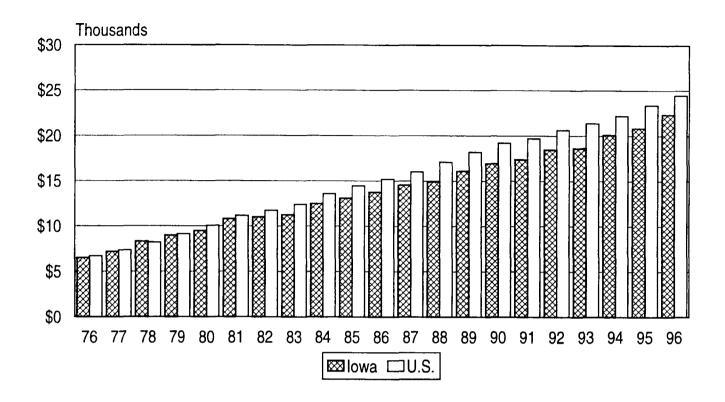

50 percent in Ida, Lyon, and Mitchell. These percentage changes for adjusted per capita income were much less dramatic than those for the unadjusted figures. The adjusted numbers, however, represent real gains in buying power after the effect of inflation was removed.

When income in 1986 is adjusted for inflation that occurred from that year to 1996, the increase is \$2,813 (+14.4%) (Table 3). Ninety-two counties noted adjusted figures higher in 1996 than in 1986, indicating that buying power had increased in the majority of counties. Similar results generally occur when the 1991-1996 period is examined, when 97 counties had higher adjusted per capita income in 1996 than in 1991.



Figure 1. Per capita income, 1996.

Figure 2. Per capita income in Iowa and the United States, 1976-1996.



Figure 3. Adjusted per capita income (in 1996 dollars) in Iowa and the United States, 1976-1996.



# Personal Income in Iowa's Counties:

### 1986-1996

Sandra Charvat Burke, Iowa State University Willis Goudy, Iowa State University Margaret Hanson, Iowa State University Mark Imerman, Iowa State University

Information related to selected categories of income is estimated annually by the Bureau of Economic Analysis of the U.S. Department of Commerce. Four categories are included in this report. Nonfarm earnings include any income from wages, salaries, and self-employment received from other than farming activities. The second category consists of farm earnings, which refer to wages, salaries, and self-employment earnings received in farming activities. Dividends, interest, and rent cons