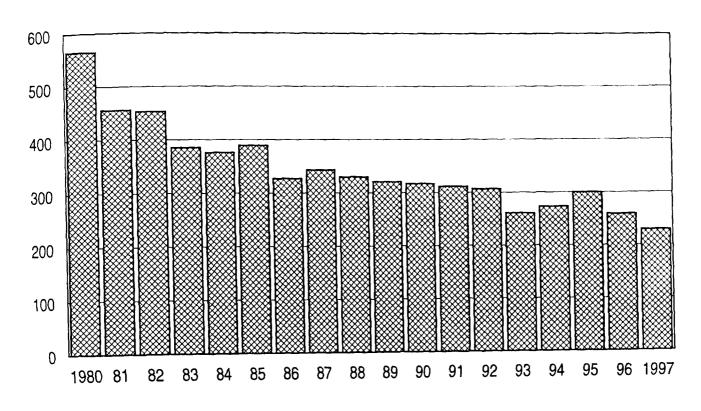

| 1.5        | 3.2        |       | Winnebago     | 8.2   | 8.6   | 3.9   | 13    |
| Howard      | 5.4        |            | 14.2       |       | Winneshiek    | 6.0   | 2.9   | 5.3   | : 6   |
| Humboldt    | 6.7        | 3.0        | 6.8        |       | Woodbury      | 12.0  | 9.1   |       | 12    |
| Ida         | 9.5        | 18.4       |            |       | Worth         | 6.5   | 5.7   |       | ) {   |
| Iowa        | 8.6        | 4.2        | 12.8       |       | Wright        | 9.0   | 9.5   |       | 5 7   |
| Jackson     | 8.4        | 6.7<br>7.7 | 9.6<br>6.7 |       | m 3           |       |       |       |       |
| Jasper      | 7.9        | 1.1        | 0./        | 111.4 |               |       |       |       | ļ     |

Figure 1. Infant mortality in Iowa, 1980-1997.



Figure 2. Infant mortality rate in Iowa, 1980-1997.



9.0 or more 7.0-8.9 G.9 or less

Figure 3. Infant mortality rate, 1980-1997 period.

# Deaths Caused by Accident, Homicide, or Suicide (Total, Teens) in Iowa's Counties: 1980-1997

Sandra Charvat Burke, Iowa State University Willis Goudy, Iowa State University Michael Dare, Iowa Department of Public Health

The Iowa Department of Public Health maintains records on the causes of death of residents in Iowa's counties. Deaths from causes other than illness and disease include motor vehicle accidents, other accidents, suicides, and homicides. From 1980 through 1997, the 27,014 deaths due to these four causes accounted for 5.5% of all deaths (492,135) in Iowa. All deaths are recorded by the county of residence of the deceased, not by wher