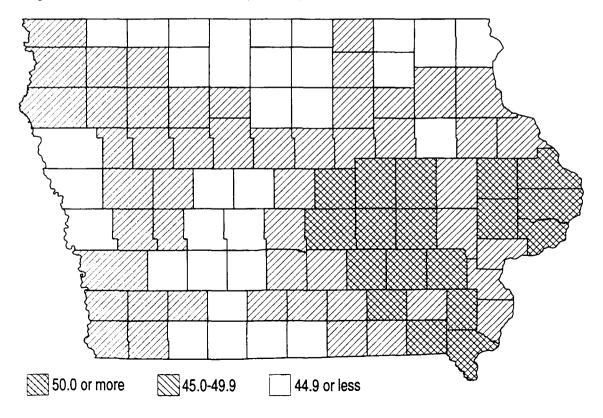

### 1990-1997 Population Change

Forty-nine counties were estimated to have gained residents between 1990 and 1997 (Figure 1), with increases greater than 1,000 in 18 of these 49. The gains of 27,092 in Polk and 12,937 in Linn were the only ones exceeding 10,000; Dallas, Johnson, and Scott each increased by at least 5,000 residents. Twenty-two of the 49 counties with gains grew by fewer than 500 inhabitants.

Declines occurred in 50 counties, although only in Black Hawk and Webster were the decreases greater than 1,000. Audubon, Cherokee, Clinton, Emmet, Floyd, Hardin, Hancock, Kossuth, O'Brien, Palo Alto, and Pocahontas noted declines of at least 500, while the remaining 37 had decreases of less than 500.

lowa's relatively slow rate of growth (2.7%) is reflected in county figures as well (Figure 2); 54 of the 99 counties increased (23) or decreased (31) by less than 3 percent in the 1990-1997 period. Twelve counties (Benton, Dallas, Dickinson, Iowa, Johnson, Linn, Madison, Mills, Plymouth, Polk, Warren, Washington) grew by 5 percent or more; Dallas was the only county that gained at least 20 percent. Six (Adams, Audubon, Emmet, Ida, Palo Alto, Pocahontas) declined by at least 5 percent from 1990 to 1997.

There are 3,142 counties in the United States. Only 12 of lowa's counties were in the top half of the distribution of all 3,142 on percentage change in population from 1990 to 1997, with Dallas County's increase of 20.2 percent ranking 317<sup>th</sup>. Fourteen lowa counties were among the 10 percent of all counties in the nation with the most negative change, with Adam's -9.2 percent ranking it at 3,062 of 3,142.