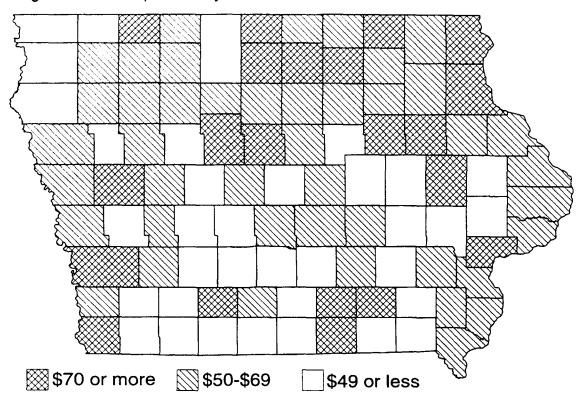

### 1990-1997 Population Change

Forty-nine counties were estimated to have gained residents between 1990 and 1997 (Figure 1), with increases greater than 1,000 in 18 of these 49. The gains of 27,092 in Polk and 12,937 in Linn were the only ones exceeding 10,000; Dallas, Johnson, and Scott each increased by at least 5,000 residents. Twenty-two of the 49 counties with gains grew by fewer than 500 inhabitants.

Declines occurred in 50 counties, although only in Black Hawk and Webster were the decreases greater than 1,000. Audubon, Cherokee, Clinton, Emmet, Floyd, Hardin, Hancock, Kossuth, O'Brien, Palo Alto, and Pocahontas noted declines of at least 500, while the remaining 37 had decreases of less than 500.

lowa's relatively slow rate of growth (2.7%) is reflected in county figures as well (Figure 2); 54 of the 99 counties increased (23) or decreased (31) by less than 3 percent in the 1990-1997 period. Twelve counties (Benton, Dallas, Dickinson, Iowa, Johnson, Linn, Madison, Mills, Plymouth, Polk, Warren, Washington) grew by 5 percent or more; Dallas was the only county that gained at least 20 percent. Six (Adams, Audubon, Emmet, Ida, Palo Alto, Pocahontas) declined by at least 5 percent from 1990 to 1997.