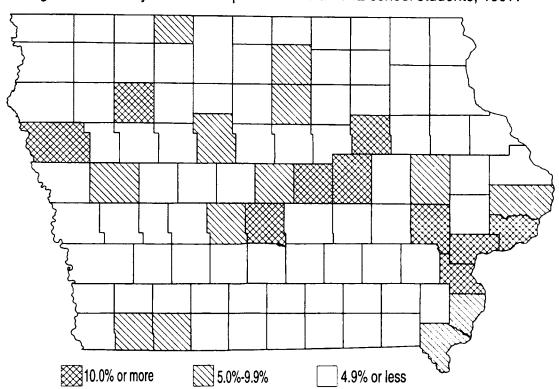

lowa's relatively slow rate of growth (2.7%) is reflected in county figures as well (Figure 2); 54 of the 99 counties increased (23) or decreased (31) by less than 3 percent in the 1990-1997 period. Twelve counties (Benton, Dallas, Dickinson, Iowa, Johnson, Linn, Madison, Mills, Plymouth, Polk, Warren, Washington) grew by 5 percent or more; Dallas was the only county that gained at least 20 percent. Six (Adams, Audubon, Emmet, Ida, Palo Alto, Pocahontas) declined by at least 5 percent from 1990 to 1997.