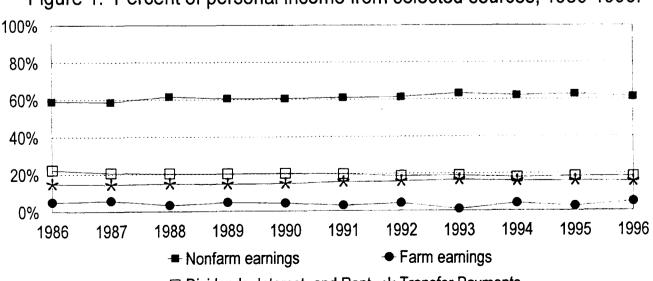

# Population Estimates in Iowa's Counties: 1991-1997 and 1971-1989

Willis Goudy, Iowa State University Beth Henning, State Library of Iowa Sandra Charvat Burke, Iowa State University

The U.S. Bureau of the Census estimates the population of counties each year between the decennial censuses. The estimates for 1 July 1997 were released in March of 1998. They are included with revised estimates for 1991-1996 and the 1990 census counts in Table 1. Iowa's population was estimated to have increased by nearly 75,600 (2.7 percent) between 1 April 1990 (census date) and 1 July 1997 (Table 1). While the nation as a whole has been increasing by about 1 percentage point per year, growth has been slower in Iowa (about half a percentage point a year).

### 1990-1997 Population Change

Forty-nine counties were estimated to have gained residents between 1990 and 1997 (Figure 1), with increases greater than 1,000 in 18 of these 49. The gains of 27,092 in Polk and 12,937 in Linn were the only ones exceeding 10,000; Dallas, Johnson, and Scott each increased by at least 5,000 residents. Twenty-two of the 49 counties with gains grew by fewer than 500 inhabitants.

Declines occurred in 50 counties, although only in Black Hawk and Webster were the decreases greater than 1,000. Audubon, Cherokee, Clinton, Emmet, Floyd, Hardin, Hancock, Kossuth, O'Brien, Palo Alto, and Pocahontas noted declines of at least 500, while the remaining 37 had decreases of less than 500.

lowa's relatively slow rate of growth (2.7%) is reflected in county figures as well (Figure 2); 54 of the 99 counties increased (23) or decreased (31) by less than 3 percent in the 1990-1997 period. Twelve counties (Benton, Dallas, Dickinson, Iowa, Johnson, Linn, Madison, Mills, Plymouth, Polk, Warren, Washington) grew by 5 percent or more; Dallas was the only county that gained at least 20 percent. Six (Adams, Audubon, Emmet, Ida, Palo Alto, Pocahontas) declined by at least 5 percent from 1990 to 1997.