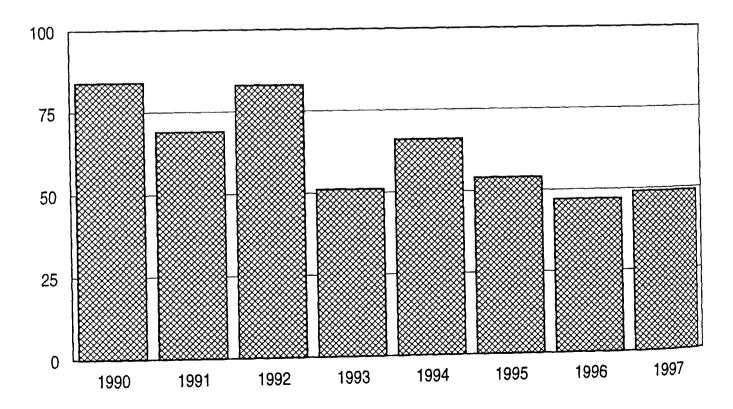

| 7           | <b>;</b> |      | 4   | 4      |      | 1    | 1     | 0<br>h | 1     | 5              |    |
| Worth         |      | 16   | 3     | 2    | 2     | . b  | ) 4   |            | 3           | 3        |      | 6   | 0      |      | 0    | 0     | .b     | 0     | 0              |    |
| Wright        |      |      | 49    | 38   | 12    | 6    | 16    | <b>i</b> : | 12          | 3        |      | 10  | 4      |      | 1    | 1     | 2      | 4     | 3              | _  |
| State of Iowa |      |      | 07.17 | 74 2 | 146 1 | 971  | 2507  | 218        | 81 188      | <br>)    |      | 252 | 252    | 31   | 6 3  | 87    | 333    | 568   | 455            |    |

Figure 1. Farm-related injuries in Iowa, 1990-1997.



Figure 2. Farm-related fatalities in Iowa, 1990-1997.



## Marriages and Dissolutions in Iowa's Counties: 1977-1997

Sandra Charvat Burke, Iowa State University Willis Goudy, Iowa State University Michael Dare, Iowa Department of Public Health

Marriages and dissolutions for lowa and its counties are recorded annually by the lowa Department of Public Health. Both marriages and dissolutions are counted according to the county in which they occur. Dissolutions are, for the most part, divorces, although annulments also are included.

## **Marriages**

lowa recorded 21,909 marriages in 1997, 802 fewer than in 1996 (Table 1, Figure 1). This was the 14th time since 1977 that there had been a decrease in marriages over the previous year; declines occurred each year from 1978 to 1981, 1982 to 1987, and 1989 to 1993. The largest year-to-year drop of t