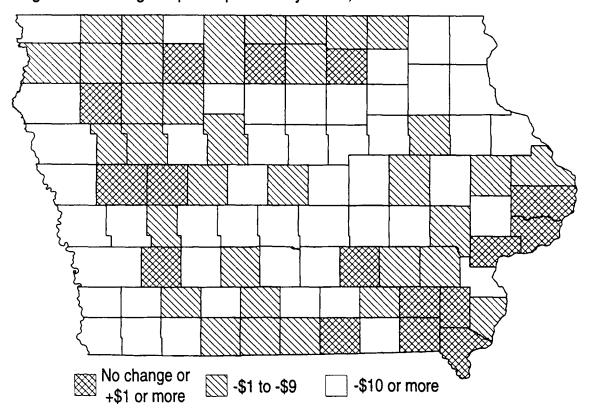

lowa's relatively slow rate of growth (2.7%) is reflected in county figures as well (Figure 2); 54 of the 99 counties increased (23) or decreased (31) by less than 3 percent in the 1990-1997 period. Twelve counties (Benton, Dallas, Dickinson, Iowa, Johnson, Linn, Madison, Mills, Plymouth, Polk, Warren, Washington) grew by 5 percent or more; Dallas was the only county that gained at least 20 percent. Six (Adams, Audubon, Emmet, Ida, Palo Alto, Pocahontas) declined by at least 5 percent from 1990 to 1997.