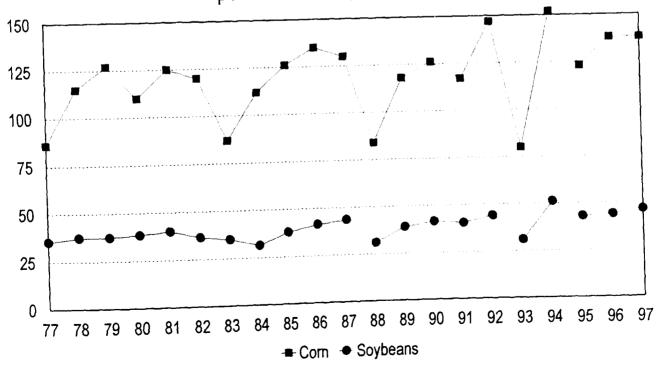

s, Room 833, 210 Walnut, Des Moines, IA 50309; 515-284-4340). Data for the years 1990-1997 are available on one page per crop per year. For earlier periods, request IOWA CROP COUNTY ESTIMATES: HISTORICAL SERIES: 1975-1989 (\$4.00; make checks payable to the Iowa Department of Agriculture). Historical data from 1950-1977 are available as well, although the original publication is out of print. Some libraries have a copy, and one is available through loan from Iowa Agricultural Statistics. These publications also include data on the number of farms, acres of land in farms, and average farm size in acres.

Figure 1. Estimated acres of corn and soybeans harvested for grain in Iowa, 1977-1997.



Figure 2. Estimated bushels of corn and soybeans harvested for grain per acre in lowa, 1977-1997.





Figure 3. Estimated bushels of corn harvested for grain per acre, 1997.

Figure 4. Estimated bushels of soybeans per acre, 1997.



### Vehicles Registered in Iowa's Counties: 1987-1997

Willis Goudy, Iowa State University Sandra Charvat Burke, Iowa State University

The lowa Department of Transportation is charged with keeping records of vehicles registered in the State of lowa. The two categories with the greatest numbers of vehicles are those for autos (Table 1) (60.2% of all registered) and trucks (Table 2) (23.3% of all registered) in 1997. The total number of vehicles listed for the state was 3,421,633 in 1997, an increase of 237,511 from the 3,184,122 reported in 1987 (Table 3). The total includes buses, motor homes, motorcycles, mopeds, semi-trailers, regular trailers, truck tr