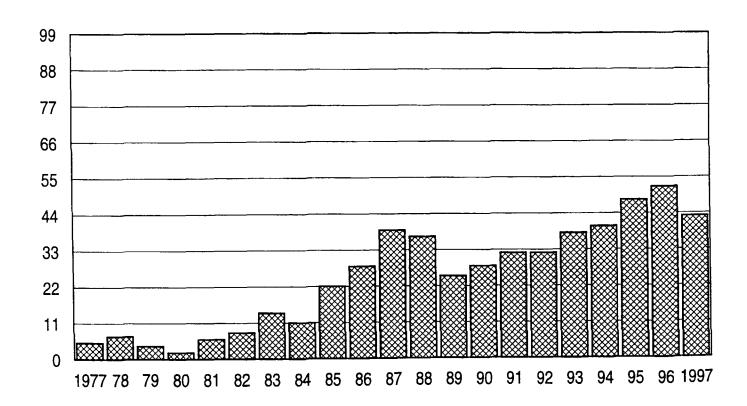

14 of the 21 years.

## **Concluding Comments**

While the number of deaths in lowa has changed relatively little through the 1980s and 1990s, births declined substantially. In the late 1970s and early 1980s, the state and nearly all counties had more births than deaths. Beginning in 1994, however, at least 4 of every 10 counties experienced more deaths than births. These trends suggest that many counties will continue to have difficulty adding to their populations through natural events.

Note: See an annual publication called VITAL STATISTICS OF IOWA for more detailed data on births and deaths (Iowa Department of Public Health, Lucas State Office Building, Des Moines, IA 50319).



Figure 2. Natural change, 1997.



Figure 3. Number of counties with natural decrease in lowa, 1977-1997.



# Estimated Birth and Death Rates in Iowa's Counties: 1977-1997

Willis Goudy, Iowa State University Sandra Charvat Burke, Iowa State University

Trends in birth and death rates provide indications of basic changes in the population. Differences across geographical units such as states or counties are enhanced when rates are compared. Such rates are calculated by dividing the number of births or deaths by the total population. The result is multiplied by 1,000. Thus, the rates reported in Tables 1 and 2 should be interpreted as the number of births or deaths per 1,000 residents. These are called crude rates because they are not adjusted by age (for deaths) or by the number of women of child-bearing years (for births). Caution is urged in examining the 1977-1979, 1981-1989, and 1991-1996