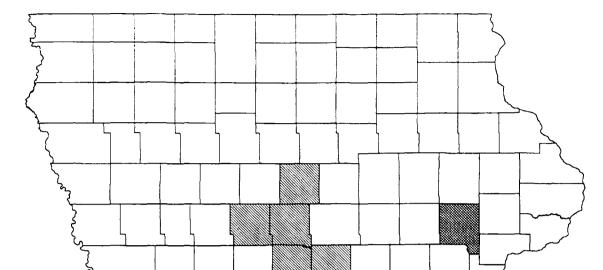

lowa's relatively slow rate of growth (2.7%) is reflected in county figures as well (Figure 2); 54 of the 99 counties increased (23) or decreased (31) by less than 3 percent in the 1990-1997 period. Twelve counties (Benton, Dallas, Dickinson, Iowa, Johnson, Linn, Madison, Mills, Plymouth, Polk, Warren, Washington) grew by 5 percent or more; Dallas was the only county that gained at least 20 percent. Six (Adams, Audubon, Emmet, Ida, Palo Alto, Pocahontas) declined by at least 5 percent from 1990 to 1997.

Decreased

Figure 1. Population change, 1990-1997.

Figure 2. Percent population change, 1990-1997.

**◯** Increased