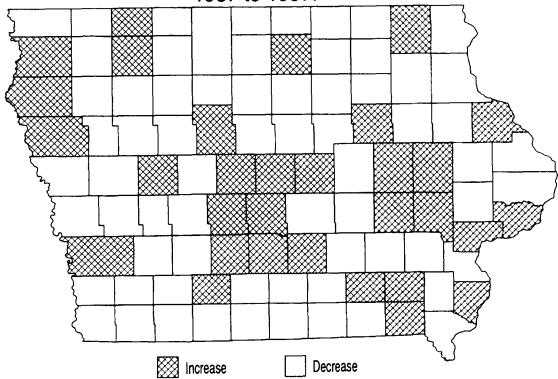

lowa's relatively slow rate of growth (2.7%) is reflected in county figures as well (Figure 2); 54 of the 99 counties increased (23) or decreased (31) by less than 3 percent in the 1990-1997 period. Twelve counties (Benton, Dallas, Dickinson, Iowa, Johnson, Linn, Madison, Mills, Plymouth, Polk, Warren, Washington) grew by 5 percent or more; Dallas was the only county that gained at least 20 percent. Six (Adams, Audubon, Emmet, Ida, Palo Alto, Pocahontas) declined by at least 5 percent from 1990 to 1997.