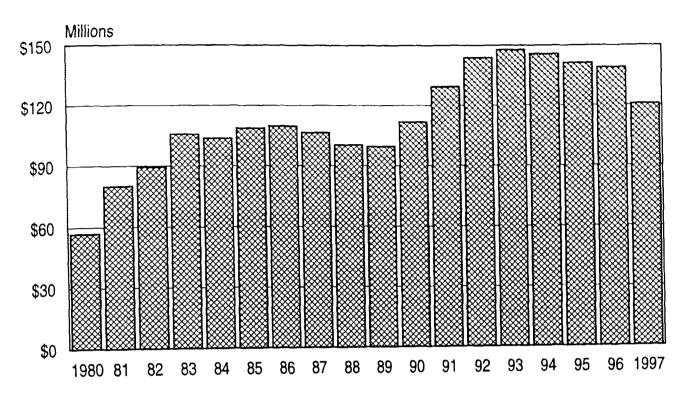

other than population trends affect participation in the food stamp program; changes in jobs and income would need to be incorporated to better understand these variations.

Change in the number of recipients has a significant impact on change in adjusted total benefits. Changes in recipients and in benefits between 1987 and 1997 were in the same direction (both up or both down) and of similar magnitude in all but four counties (Table 6). Three of these four (Marshall, Story, Winnebago) reported decreases in recipients but increases in adjusted total annual benefits, while Fremont had a slight increase in recipients and a decline in adjusted total benefits.

Figure 1. Average number of persons receiving food stamps in Iowa, 1980-1997.



Figure 2. Percent receiving food stamps, 1997.







Figure 4. Average monthly food stamp benefits (in \$) per recipient in lowa, 1980-1997.



\$70.00 or more \$60.00-\$69.99 \$59.99 or less

Figure 5. Average monthly food stamp benefit per recipient, 1997.

# Medical Assistance Provided Under Title XIX of the Social Security Act in Iowa's Counties: 1987-1997

Sandra Charvat Burke, Iowa State University
Margaret Hanson, Iowa State University
Willis Goudy, Iowa State University
Catherine Huberty, Iowa State University
Kathryn Goudy, Iowa State University
Lola Mae Baldwin, Iowa Department of Human Services

Medical assistance is provided to lowans under Title XIX of the Social Security Act. Assistance is provided in a variety of areas, including in- and outpatient hospital services, skilled and intermediate care nursing facilities, and phys