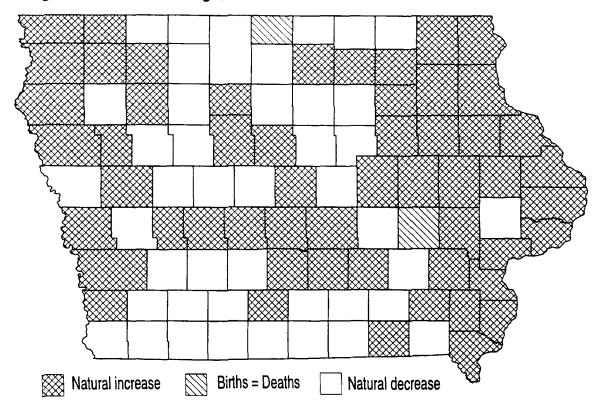

Taylor in addition to Wayne reported more deaths than births in at least 14 of the 21 years.

## **Concluding Comments**

While the number of deaths in lowa has changed relatively little through the 1980s and 1990s, births declined substantially. In the late 1970s and early 1980s, the state and nearly all counties had more births than deaths. Beginning in 1994, however, at least 4 of every 10 counties experienced more deaths than births. These trends suggest that many counties will continue to have difficulty adding to their populations through natural events.

Note: See an annual publication called VITAL STATISTICS OF IOWA for more detailed data on births and deaths (Iowa Department of Public Health, Lucas State Office Building, Des Moines, IA 50319).



Figure 2. Natural change, 1997.



Figure 3. Number of counties with natural decrease in lowa, 1977-1997.



# Estimated Birth and Death Rates in Iowa's Counties: 1977-1997

Willis Goudy, Iowa State University Sandra Charvat Burke, Iowa State University

Trends in birth and death rates provide indications of basic changes in the population. Differences across geographical units such as states or counties are enhanced when rates are compared. Such rates are calculated by dividing the number of births or deaths by the total population. The result is multiplied by 1,000. Thus, the rates reported in Tables 1 and 2 should be interpreted as the number of births or deaths per 1,000 residents. These are called crude rates because they are not adjusted by age (for deaths) or by the number of women of child-bearing years (for birth