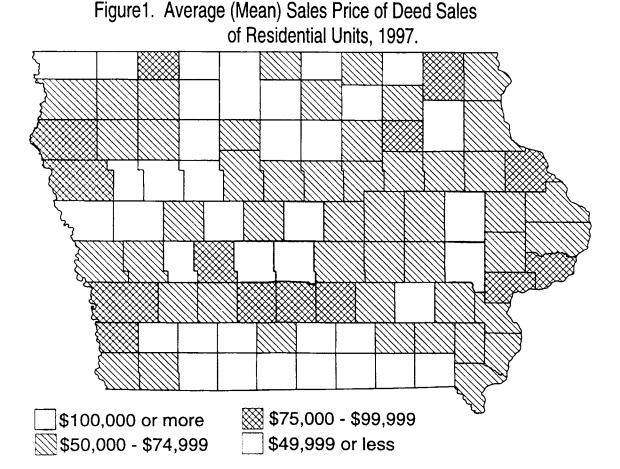

,000. During the same period, average housing costs increased by more than \$15,000 in 14 counties even after inflation was taken into account, with the greatest increase in Dallas (+\$44,900). Gains ranged from \$10,000 to \$14,999 in 11 counties. In real dollars, Decatur's average housing sales price decreased by nearly a third and Hancock's by nearly a quarter. At the same time, average prices in Adair, Dallas, and Guthrie increased by more than 50 percent from 1987 to 1997 after inflation was controlled.

**Note**: Caution is urged in comparisons of average housing sales prices from one year to the next. In some instances, the average is based on a relatively small number of deed sales. When that occurs, one or two very low or very high prices can influence the average substantially.



# Farm Numbers, Acreage, and Size of Farms in Iowa's Counties: 1977-1997

Jim Sands, Iowa Department of Agriculture and Land Stewardship Willis Goudy, Iowa State University Howard Holden, Iowa Department of Agriculture and Land Stewardship

Each year, the lowa Department of Agriculture and Land Stewardship estimates the number of farms in lowa's counties. The 98,000 farms reported for 1997, which was the second time the number was less than 100,000, represented a decrease of 5,000 from the total in 1992. Since 1977, farm numbers have declined by 27,000 (Table 1, Figure 1). The number of acres in farms also decreased (Table 2); the 33,200,000 acres reported in 1997 was 600,000 below the 1977 figure, a decline of 1.8 percent. Average farm size (in acres) has increased from 270 acres in 197