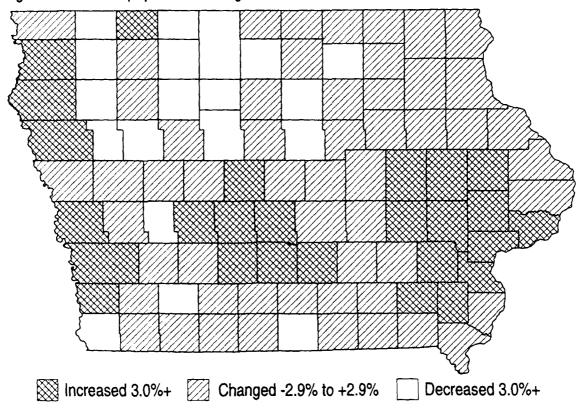

lowa's relatively slow rate of growth (2.7%) is reflected in county figures as well (Figure 2); 54 of the 99 counties increased (23) or decreased (31) by less than 3 percent in the 1990-1997 period. Twelve counties (Benton, Dallas, Dickinson, Iowa, Johnson, Linn, Madison, Mills, Plymouth, Polk, Warren, Washington) grew by 5 percent or more; Dallas was the only county that gained at least 20 percent. Six (Adams, Audubon, Emmet, Ida, Palo Alto, Pocahontas) declined by at least 5 percent from 1990 to 1997.

Decreased

Figure 1. Population change, 1990-1997.

Figure 2. Percent population change, 1990-1997.

**◯** Increased