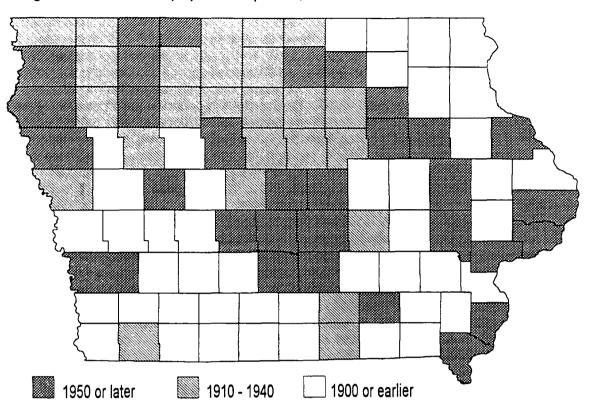

owa counties with populations under 10,000 at the turn of the century. But the 90 years since then are characterized by two diverse trends for counties. Some declined; in 1990, 18 had fewer than 10,000 residents. Nine counties reported less than half the residents in 1990 than they had counted in 1900. Others grew; six counties had populations greater than 50,000 in 1900, although only one (Polk) was above 60,000; 10 exceeded 50,000 in 1990, but only one was in the 50,000-60,000 range. Among those that increased over this century, two more than doubled their populations when 1900 and 1990 were compared, and five more than tripled their totals. These contrary trends temper the general growth reported for the state. Such differences should be expected to continue through future censuses.





Figure 2. Historical population peaks, 1850-1990.







Increase less than 10%

Decrease

Figure 4. Percent increase, 1980-1990.

Figure 5. Percent decrease, 1980-1990.

Increase 10% or more





## Births, Deaths, and Natural Change in Iowa's Counties: 1977-1997

Willis Goudy, Iowa State University Sandra Charvat Burke, Iowa State University Michael Dare, Iowa Department of Public Health

The lowa Department of Public Health records vital statistics for lowa and its counties. Data for 1997 recently were released for births and deaths. Births are counted by the county of residence of the mother, which may not necessarily be the county in which the birth occurs. Similarly, deaths are reported by the county of residence of the deceased individual, although the death may have happened else