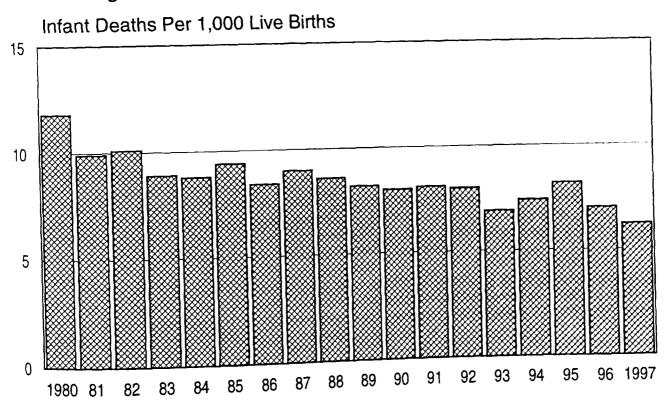

2   | 8.6   | 3.9   | 13    |
| Howard      | 5.4        |            | 14.2       |       | Winneshiek    | 6.0   | 2.9   | 5.3   | : 6   |
| Humboldt    | 6.7        | 3.0        | 6.8        |       | Woodbury      | 12.0  | 9.1   |       | 12    |
| Ida         | 9.5        | 18.4       |            |       | Worth         | 6.5   | 5.7   |       | ) {   |
| Iowa        | 8.6        | 4.2        | 12.8       |       | Wright        | 9.0   | 9.5   |       | 5 7   |
| Jackson     | 8.4        | 6.7<br>7.7 | 9.6<br>6.7 |       | m 3           |       |       |       |       |
| Jasper      | 7.9        | 1.1        | 0./        | 111.4 |               |       |       |       | ļ     |

Figure 1. Infant mortality in Iowa, 1980-1997.



Figure 2. Infant mortality rate in Iowa, 1980-1997.



9.0 or more 7.0-8.9 G.9 or less

Figure 3. Infant mortality rate, 1980-1997 period.

# Deaths Caused by Accident, Homicide, or Suicide (Total, Teens) in Iowa's Counties: 1980-1997

Sandra Charvat Burke, Iowa State University Willis Goudy, Iowa State University Michael Dare, Iowa Department of Public Health

The Iowa Department of Public Health maintains records on the causes of death of residents in Iowa's counties. Deaths from causes other than illness and disease include motor vehicle accidents, other accidents, suicides, and homicides. From 1980 through 1997, the 27,014 deaths due to these four causes accounted for 5.5% of all deaths (492,135) in Iowa. All deaths are recorded by the county of residence of the deceased, not by where the death occurred.

## **Deaths Due to Motor Vehicle