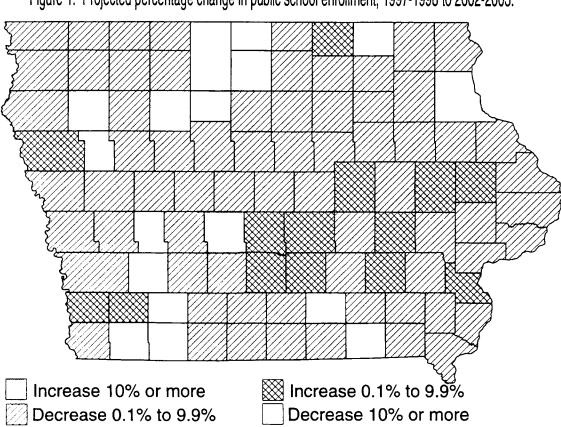

### 1990-1997 Population Change

Forty-nine counties were estimated to have gained residents between 1990 and 1997 (Figure 1), with increases greater than 1,000 in 18 of these 49. The gains of 27,092 in Polk and 12,937 in Linn were the only ones exceeding 10,000; Dallas, Johnson, and Scott each increased by at least 5,000 residents. Twenty-two of the 49 counties with gains grew by fewer than 500 inhabitants.

Declines occurred in 50 counties, although only in Black Hawk and Webster were the decreases greater than 1,000. Audubon, Cherokee, Clinton, Emmet, Floyd, Hardin, Hancock, Kossuth, O'Brien, Palo Alto, and Pocahontas noted declines of at least 500, while the remaining 37 had decreases of less than 500.

lowa's relatively slow rate of growth (2.7%) is reflected in county figures as well (Figure 2); 54 of the 99 counties increased (23) or decreased (31) by less than 3 percent in the 1990-1997 period. Twelve counties (Benton, Dallas, Dickinson, Iowa, Johnson, Linn, Madison, Mills, Plymouth, Polk, Warren, Washington) grew by 5 percent or more; Dallas was the only county that gained at least 20 percent. Six (Adams, Audubon, Emmet, Ida, Palo Alto, Pocahontas) declined by at least 5 percent from 1990 to 1997.