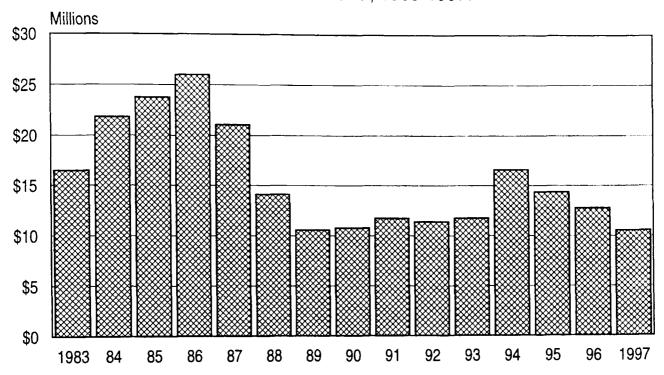

Table 1. Births and Deaths in Incorporated Places and the Balance of the County in Iowa's Counties, 1992-1997.

|                                          |          |         | Bir     | ths      |          | , <u>.</u> | <del></del> |          |           | Dea      | ths      | -       |             |
|------------------------------------------|----------|---------|---------|----------|----------|------------|-------------|----------|-----------|----------|----------|---------|-------------|
| County/Place/Balance                     | 1997     | 1996    | 1995    | 1994     | 1993     | 1992       |             | 1997     | 1996      | 1995     | 1994     | 1993    | 1992        |
| Adair County                             | 68       | 61      | 80      | 93       | 74       | 105        |             | 117      | 135       | 111      | 127      | 122     | 107         |
| Adair (part)                             | 8        | 10      | 12      | 9        | 11       | 3          |             | 6        | 10        | 11       | 12       | 10      | 10          |
| Bridgewater                              | 4        | 0       | 1       | 3        | 1        | 2          |             | 4        | 4         | 8        | 6        | 6       | 2           |
| Casey (part)                             | 1        | 0       | 1       | 0        | 0        | 0          |             | 1        | 1         | 0        | 1        | 0       | 1           |
| Fontanelle                               | 5        | 7       | 5       | 6        | 9        | 8          |             | 17       | 25        | 18<br>32 | 22<br>38 | 21      | 12<br>39    |
| Greenfield                               | 24       | 18      | 19      | 21<br>10 | 13       | 32<br>8    |             | 38<br>8  | 50<br>3   | 32<br>2  | 36<br>4  | 36<br>8 | 39<br>7     |
| Orient                                   | 4<br>0   | 4<br>2  | 3<br>1  | 4        | 2<br>3   | 6          |             | 22       | 20        | 17       | 18       | 17      | 15          |
| Stuart (part)<br>Balance of Adair County | 22       | 20      | 38      | 40       | 35       | 46         |             | 21       | 22        | 23       | 26       | 24      | 21          |
| Adams County                             | 33       | 48      | 36      | 64       | 51       | 41         |             | 56       | 55        | 75       | 66       | 61      | 56          |
| Carbon                                   | 0        | 0       | 0       | 0        | 0        | 0          |             | 0        | 1         | 0        | 1        | 2       | 0           |
| Corning                                  | 18       | 23      | 19      | 30       | 21       | 11         |             | 34       | 32        | 51       | 36       | 43      | 34          |
| Lenox (part)                             | 0        | 0       | 0       | 0        | 0        | 0          |             | 0        | 0         | 0        | 0        | 0       | 0           |
| Nodaway                                  | 1        | 4       | 1       | 1        | 1        | 1          |             | 0        | 1         | 3        | 2        | 0       | 1           |
| Prescott                                 | 3        | 1       | 0       | 7        | 5        | 0          |             | 3        | 3         | 3        | 5        | 3       | 0           |
| Balance of Adams County                  | 11       | 20      | 16      | 26       | 24       | 29         |             | 19       | 18        | 18       | 22       | 13      | 21          |
| Allamakee County                         | 165      | 173     | 157     | 158      | 176      | 199        |             | 155      | 165       | 167      | 167      | 171     | 179<br>4    |
| Harpers Ferry                            | 4        | 5       | 8       | 7        | 10       | 6          |             | 1<br>31  | 3<br>25   | 5<br>21  | 3<br>22  | 1<br>29 | 27          |
| Lansing                                  | 13       | 22      | 25      | 17       | 16       | 26         |             | 6        | 25<br>7   | 8        | 6        | 9       | 5           |
| New Albin                                | 11       | 9       | 13      | 9<br>18  | 11<br>24 | 14<br>16   |             | 22       | 27        | 25       | 27       | 32      | 26          |
| Postville (part)                         | 28<br>0  | 28<br>4 | 12<br>3 | 10<br>5  | 3        | 7          |             | 4        | 2         | 4        | 1        | 4       | 0           |
| Waterville                               | 46       | 54      | 55      | 57       | 62       | 62         |             | 65       | 75        | 71       | 71       | 67      | 74          |
| Waukon<br>Balance of Allamakee County    | 63       | 51      | 41      | 45       | 50       | 68         |             | 26       | 26        | 33       | 37       | 29      | 43          |
| Appanoose County                         | 141      | 168     | 147     | 152      | 164      | 174        |             | 186      | 194       | 190      | 189      | 200     | 173         |
| Centerville                              | 68       | 84      | 73      | 72       | 78       | 87         |             | 97       | 106       | 103      | 102      | 112     | 83          |
| Cincinnati                               | 3        | 7       | 6       | 3        | 5        | 10         |             | 5        | 5         | 4        | 4        | 4       | 3           |
| Exline                                   | 2        | 0       | 1       | 1        | 3        | 2          |             | 2        | 3         | 1        | 1        | 1       | 2           |
| Moravia                                  | 7        | 9       | 5       | 6        | 4        | 5          |             | 13       | 6         | 9        | 8        | 10      | 5           |
| Moulton                                  | 7        | 6       | 11      | 9        | 7        | 6          |             | 10       | 11        | 15       | 15       | 12      | 9           |
| Mystic                                   | 6        | 6       | 2       | 8        | 12       | 8          |             | 6        | 5         | 8        | 8        |         | 5<br>2      |
| Numa                                     | 1        | 0       | 1       | 2        | 2        | 0          |             | 0        | 1         | 4        | 0        | _       | 0           |
| Plano                                    | 0        | 1       | 0       | 0        | 1        | 1          |             | 2        | 2<br>1    | 1        | 2        | _       | 1           |
| Rathbun                                  | 0        | 0       | 0       | 0        | 0        | 0          |             | 1        | 0         | 0        | 0        |         | Ô           |
| Udell                                    | 0        | 0       | 0       | 2        | 1        | 0<br>3     |             | 3        | 0         | -        | 0        |         | 1           |
| Unionville                               | 0        | 1<br>54 | 1<br>47 | 1<br>48  | 51       | 52         |             | 47       | 54        | 43       | 48       |         | 62          |
| Balance of Appanoose County              | 47       | 54      | 47      | 40       | 31       | 32         |             |          |           |          | 100      | 107     | 110         |
| Audubon County                           | 82<br>33 |         |         |          | 72<br>34 | 70<br>22   |             | 64<br>25 | 100<br>56 |          |          |         |             |
| Audubon                                  | 1        |         |         |          |          |            |             | 3        | 0         | 2        | 2        | 3       |             |
| Brayton<br>Exira                         | 5        |         |         |          |          |            |             | 20       | 27        | 28       | 27       |         |             |
| Gray                                     | 1        | -       |         |          | 0        | 1          |             | 1        |           |          |          |         |             |
| Kimballton                               | 2        |         | 1       | 5        | 4        | 3          |             | 2        |           |          |          |         |             |
| Balance of Audubon County                | 40       | 29      | 39      | 45       | 26       | 39         |             | 13       | 11        | . 12     | 13       | 17      | 17          |
| Benton County                            | 281      | 264     |         |          |          |            |             | 229      |           |          |          |         | _           |
| Atkins                                   | 14       |         |         |          |          |            |             | 4        |           |          |          |         |             |
| Belle Plaine                             | 30       |         |         |          |          |            |             | 47       |           |          |          | -       |             |
| Blairstown                               | 4        |         |         |          |          |            |             | 12<br>3  |           |          |          |         |             |
| Garrison                                 | 5        |         |         |          |          |            |             | 16       |           | _        |          | _       |             |
| Keystone                                 | 3        |         |         |          | _        |            |             | 0        |           | -        | _        | ) 1     |             |
| Luzerne                                  | (        |         | 2 2     |          |          | _          |             | 3        |           | -        |          | 3 1     |             |
| Mount Auburn                             | 14       |         | 7 15    | -        |          |            |             | 10       |           | -        |          | 4 6     | 5 9         |
| Newhall                                  | _        |         | 9 15    |          |          |            |             | 6        |           | 3 :      | 2        | ~       | 4           |
| Norway                                   | 1        |         |         | -        | -        |            |             | 5        | , ;       | 8        | •        | •       | 7           |
| Shellsburg                               | 1!       | _       |         | 8 8      |          |            |             | 7        |           | •        | _        | _       | <b>4</b> 3  |
| Urbana<br>Van Horne                      |          | -       |         |          | 9        |            |             | 6        |           |          |          | _       | 7 7         |
| Van Horne<br>Vinton                      | 70       |         |         | -        | -        |            |             | 72       |           |          | -        |         | _           |
| Walford (part)                           | 18       |         |         | 8 1      | 1 11     |            |             | 1        |           |          | _        | -       | 4 0<br>9 30 |
| Balance of Benton County                 | 8        |         |         | 5 88     | 3 98     | 3 109      |             | 37       | 2         | 5 3      | 2 4      | 1 3     | ყ ა∪        |